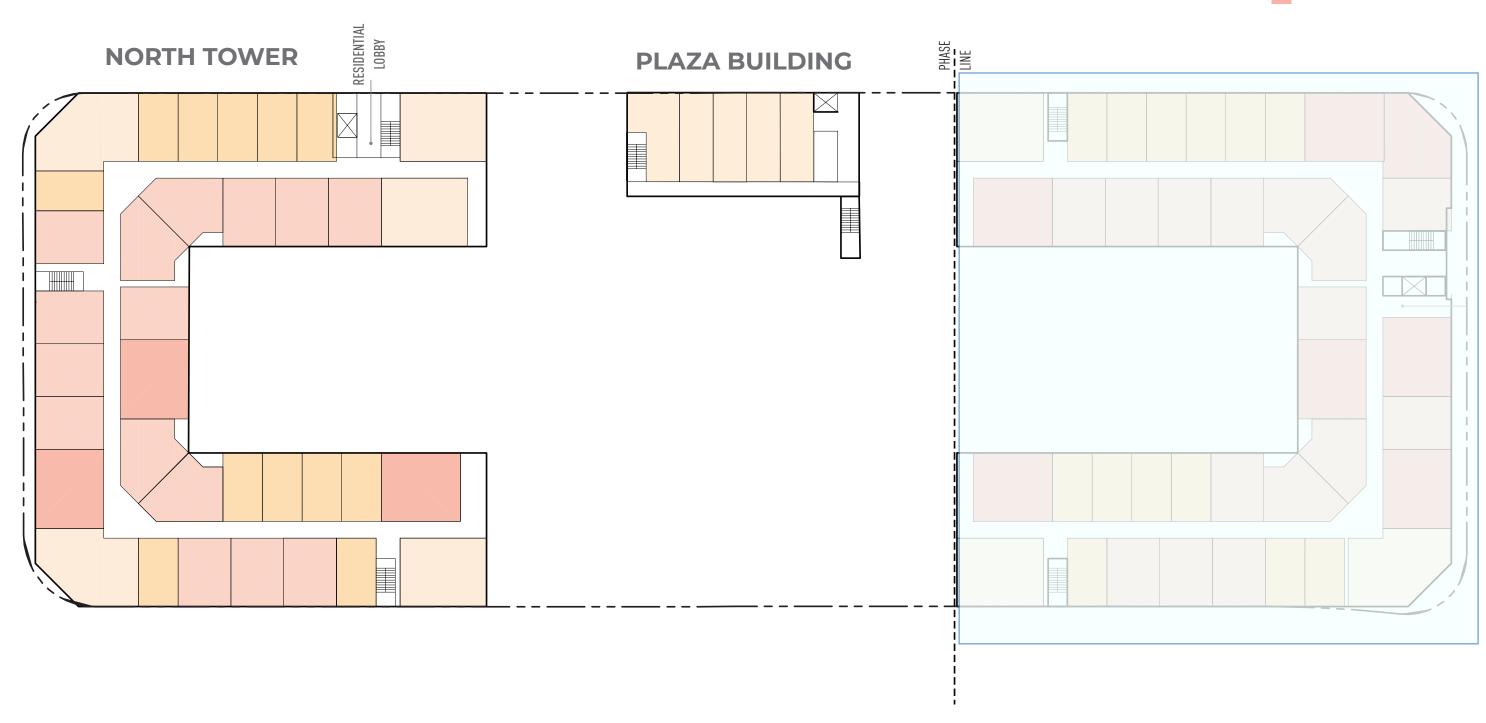

#### **NORTH TOWER**

#### **PLAZA BUILDING**

CONCEPT DEVELOPMENT

JANUARY 31, 2023

LEVEL 2

**RESIDENTIAL** 

LEGEND

1 BEDROOM / 1 BATH

2 BEDROOM / 2 BATH

|                             |                 | UPTC | OWN TRANS | SIT CENTER - U | UNIT MIX - 1, | /31/2023   |               |         |          |            |
|-----------------------------|-----------------|------|-----------|----------------|---------------|------------|---------------|---------|----------|------------|
| NORTH TOWER                 |                 |      |           | L              | _EVEL         |            |               |         |          |            |
| UNIT TYPE                   | AREA/UNIT       | 1    | 2         | 3              | 4             | 5          | 6             | 7       | 9/       | 6          |
| STUDIO                      | 456             |      | 12        | 12             | 12            | 12         | 12            | 12      | 72       | 33%        |
| TYPE 1-1                    | 627             |      | 11        | 12             | 12            | 12         | 12            | 12      | 71       | 33%        |
| TYPE 1-1 CORNER             | 688             |      | 4         | 4              | 4             | 4          | 4             | 4       | 24       | 11%        |
| TYPE 2-1.75                 | 940             |      | 3         | 3              | 3             | 3          | 3             | 3       | 18       | 8%         |
| TYPE 2 CORNER               | 888             |      | 0         | 0              | 0             | 0          | 0             | 0       | 0        |            |
| TYPE 3-1.75                 | 1026            |      | 3         | 3              | 3             | 3          | 3             | 3       | 18       | 8%         |
| TYPE 3-1.75 CORNER          | 1177            |      | 2         | 2              | 2             | 2          | 2             | 2       | 12       | 6%         |
| тот                         | AL UNIT / LEVEL | 0    | 35        | 36             | 36            | 36         | 36            | 36      | 215      | 100%       |
|                             |                 |      |           |                |               | TOTAL UN   | NITS - NORTH  | TOWER   | 215      |            |
|                             |                 |      |           |                |               |            |               |         |          |            |
| PLAZA BUILDING              |                 |      |           | L              | _EVEL         |            |               |         |          |            |
| UNIT TYPE                   | AREA/UNIT       | 1    | 2         | 3              | 4             | 5          | 6             | 7       |          |            |
| SHOTGUN UNIT TYPE           |                 |      | 4         | 5              | 5             | 5          | 0             | 0       | 19       | 100%       |
| TOTAL UNIT / LEVEL          |                 | 0    | 4         | 5              | 5             | 5          | 0             | 0       | 19       | 100%       |
|                             |                 |      |           |                |               | IOIAL UNI. | TS - PLAZA BU | UILDING | 19       |            |
| SOUTH TOWER                 |                 |      |           | 3              |               |            |               | 7       |          |            |
| UNIT TYPE                   |                 |      |           |                |               |            |               |         |          |            |
| RESIDENTIAL LOFT            |                 |      |           |                |               |            |               |         |          |            |
| STUDIO                      |                 |      |           |                |               |            |               |         |          |            |
| TYPE 1-1                    |                 |      |           |                |               |            |               |         | 54       |            |
| TYPE 1-1 CORNER TYPE 2-1.75 |                 |      |           |                |               |            |               |         | 20<br>29 |            |
| TYPE 2-1.75 TYPE 2 CORNER   |                 |      |           |                |               |            |               |         | 29<br>5  | 3%         |
| TYPE 3-1.75                 | 1025            |      |           |                |               |            |               |         | 10       | <b>5</b> % |
| TYPE 3-1.75 CORNER          |                 |      |           |                |               |            |               |         | 5        | 3%         |
| TOTAL UNIT / LEVEL          |                 | 0    | 37        | 38             | 38            | 38         | 38            | 0       | 189      | 100%       |
| TO ME ONIT / ELVEL          |                 |      |           |                |               |            |               |         | 194      |            |
|                             |                 |      |           |                |               |            |               |         | 194      |            |
|                             |                 |      |           |                |               |            |               |         | 428      |            |