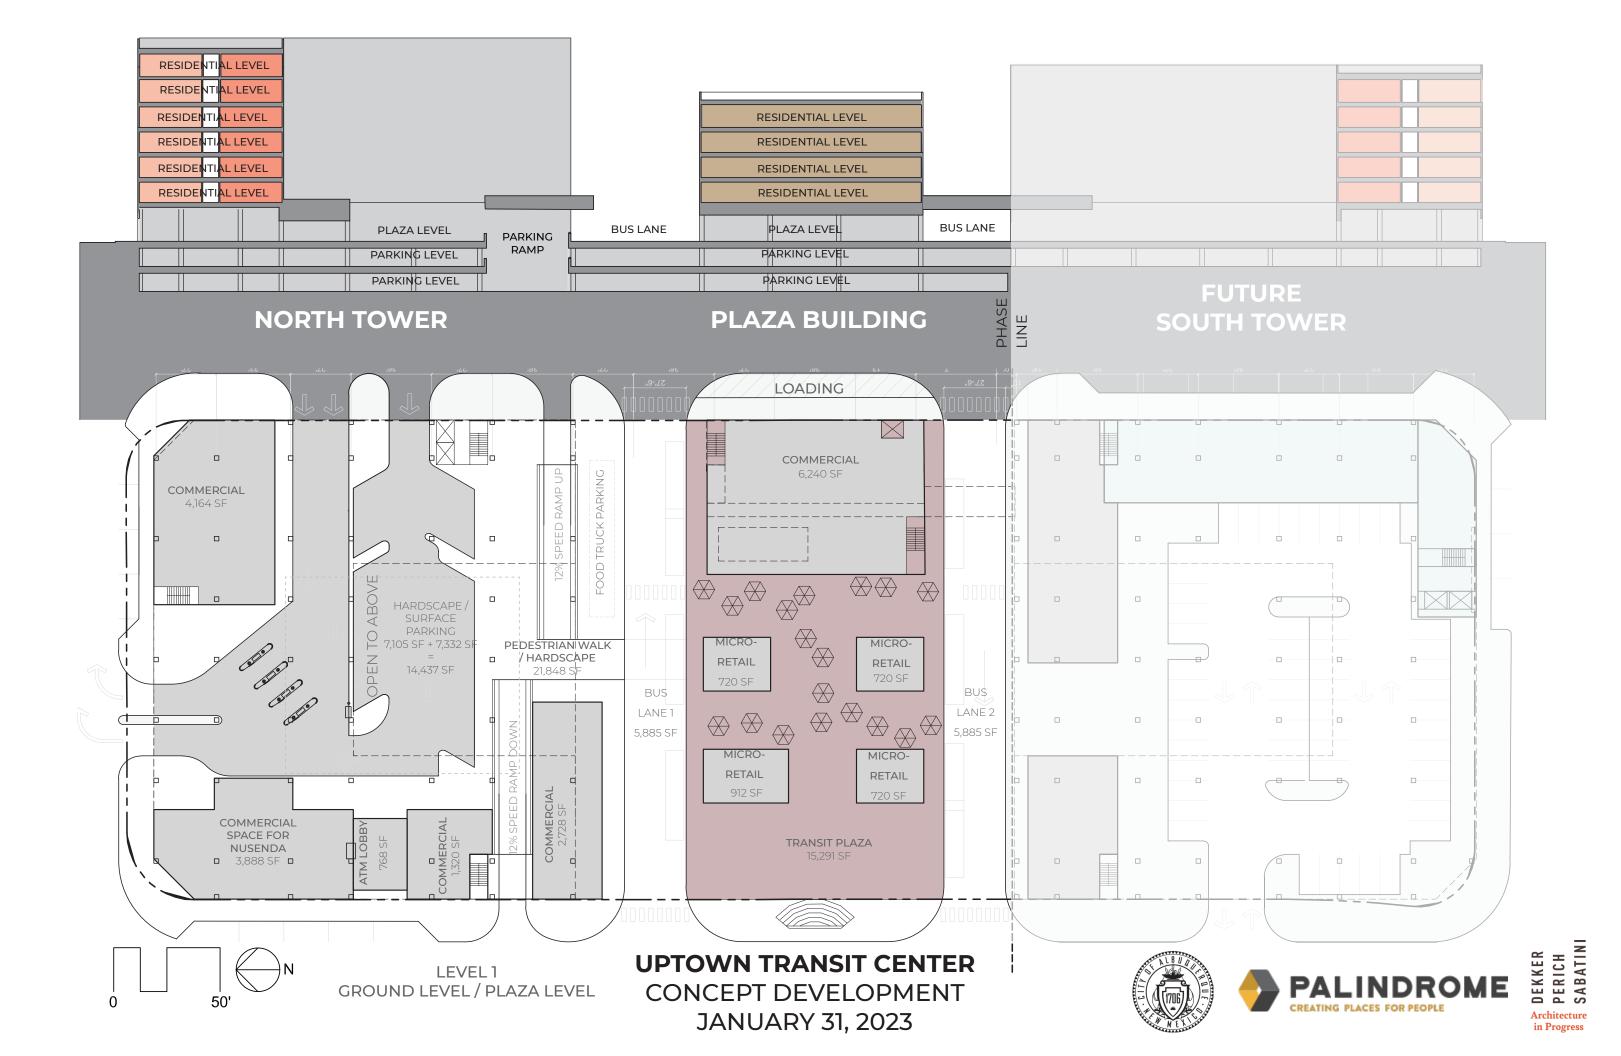

| UPTOWN TRANSIT CEN           | NTER - PARKING DATA - 1/31/2023             |  |  |
|------------------------------|---------------------------------------------|--|--|
| NORTH TOW                    | 'ER + PLAZA BUILDING                        |  |  |
| PARKING PROVIDED             | PARKING REQUIRED                            |  |  |
|                              | 22.18 COMMERCIAL AREA / 1 SPACE PER 1000 SF |  |  |
|                              | 55.45 COMMERCIAL SPACES BEFORE REDUCTION    |  |  |
| 9 ON-STREET SPACES           | 28 PARKING FOR COMMERCIAL REQUIRED          |  |  |
| O SURFACE PARKING            | 30 PARK AND RIDE SPACES REQUESTED           |  |  |
| 20 BANKING PARKING           | 20 BANK REQUESTED PARKING                   |  |  |
| 191 B1 - UNDERGROUND PARKING | 117 PARKING FOR RESIDENTIAL REQUIRED        |  |  |
| 191 B2 - UNDERGROUND PARKING | 0 ADDITIONAL PARKING REQUIREMENTS           |  |  |
| 411 TOTAL PARKING PROVIDED   | 195 SPACES REQUIRED FOR NORTH TOWER +       |  |  |
|                              | PLAZA BUILDING                              |  |  |