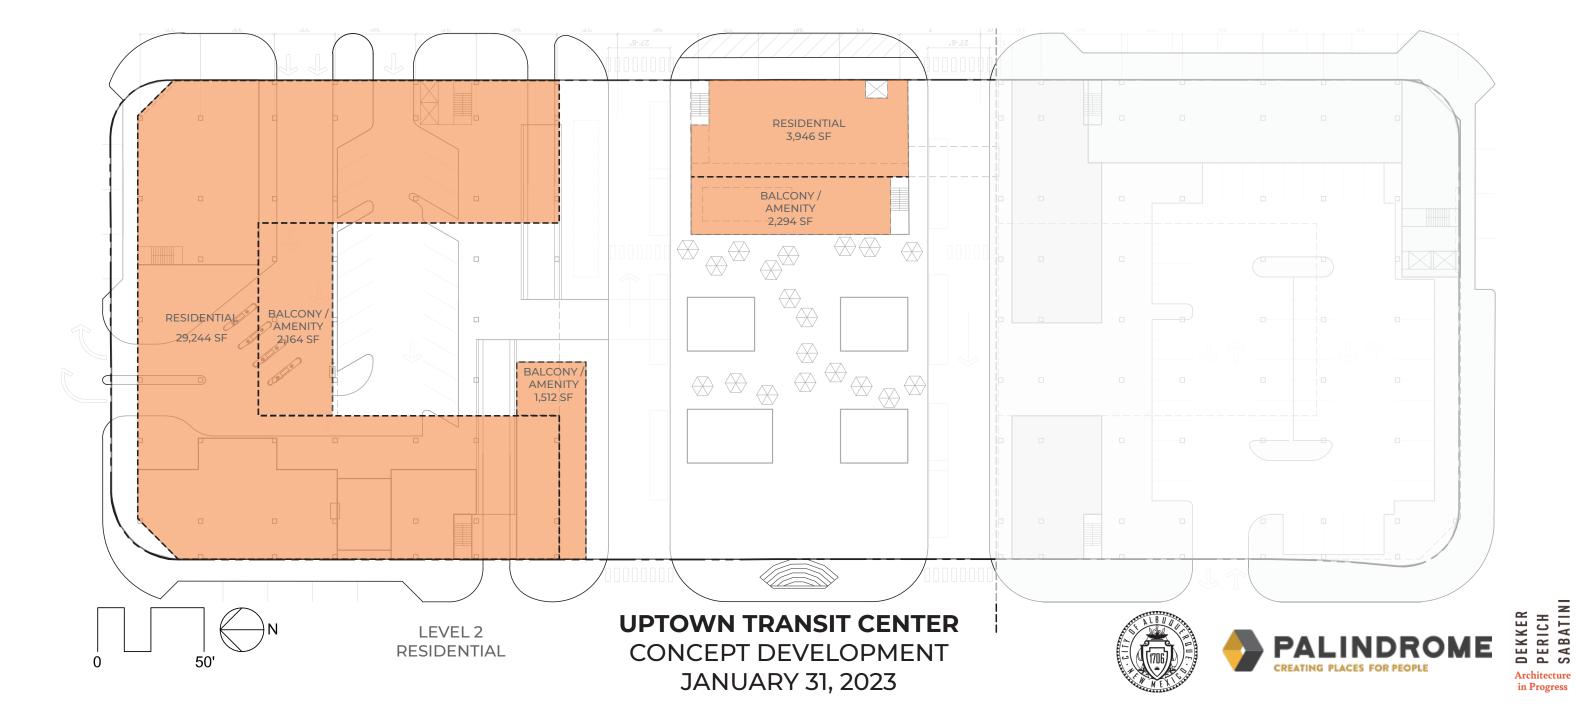

3 BEDROOM / 3 BATH

LEVEL 3-7 RESIDENTIAL

| BASEMI                             | ENT LEVEL           |          |
|------------------------------------|---------------------|----------|
| BASEMI<br>B1 - UNDERGROUND PARKING |                     | 0        |
| B2 - UNDERGROUND PARKING           | 81,638<br>81,638    |          |
| TOTALS                             | 163,27              |          |
|                                    | 100,27              | PLAZA    |
|                                    | NORTH TOWER         | BUILDING |
| LEVEL 1 - GROUND                   | LEVEL / PLAZA LEVEI |          |
| COMMERCIAL                         | 8,980               | 9,312    |
| COMMERCIAL - NUSENDA               | 3,888               | 0        |
| TRANSIT PLAZA                      | 0                   | 15,291   |
| HARDSCAPE / PEDESTRIAN WALK        | < 21,848            | 0        |
| BUS LANE 1                         | 0                   | 5,885    |
| BUS LANE 2                         | 0                   | 5,885    |
| SURFACE PARKING                    | 7,105               | 0        |
| BANK DRIVE THRU                    | 7,332               | 0        |
| TOTAL PER AREA                     | 49,153              | 36,373   |
| TOTAL PER LEVEL                    | 85,52               | 6        |
|                                    | RESIDENTIAL         |          |
| RESIDENTIAL                        | 29,244              | 3,946    |
| BALCONY / AMENITY                  | 3,676               | 2,294    |
| TOTAL PER BUILDING                 | 32,920              | 6,240    |
| TOTAL PER LEVEL                    | 39,16               | 0        |
|                                    | RESIDENTIAL         | 70/6     |
| RESIDENTIAL                        | 29,244              | 3,946    |
| TOTAL PER LEVEL                    | 33,19               | 0        |
| RESIDENTIAL                        | RESIDENTIAL         | 70/6     |
|                                    | 29,244              | 3,946    |
| TOTAL PER LEVEL                    | 33,19               | 0        |
|                                    | RESIDENTIAL         | 70/6     |
| RESIDENTIAL                        | 29,244              | 3,946    |
| TOTAL PER LEVEL                    | 33,19               | 0        |
|                                    | RESIDENTIAL         |          |
| RESIDENTIAL                        | 29,244              | 0        |
| TOTAL PER LEVEL                    | 29,24               | 4        |
| LEVEL 7 -                          | RESIDENTIAL         |          |
|                                    | 29,244              | 0        |
| RESIDENTIAL                        | 29,24               |          |