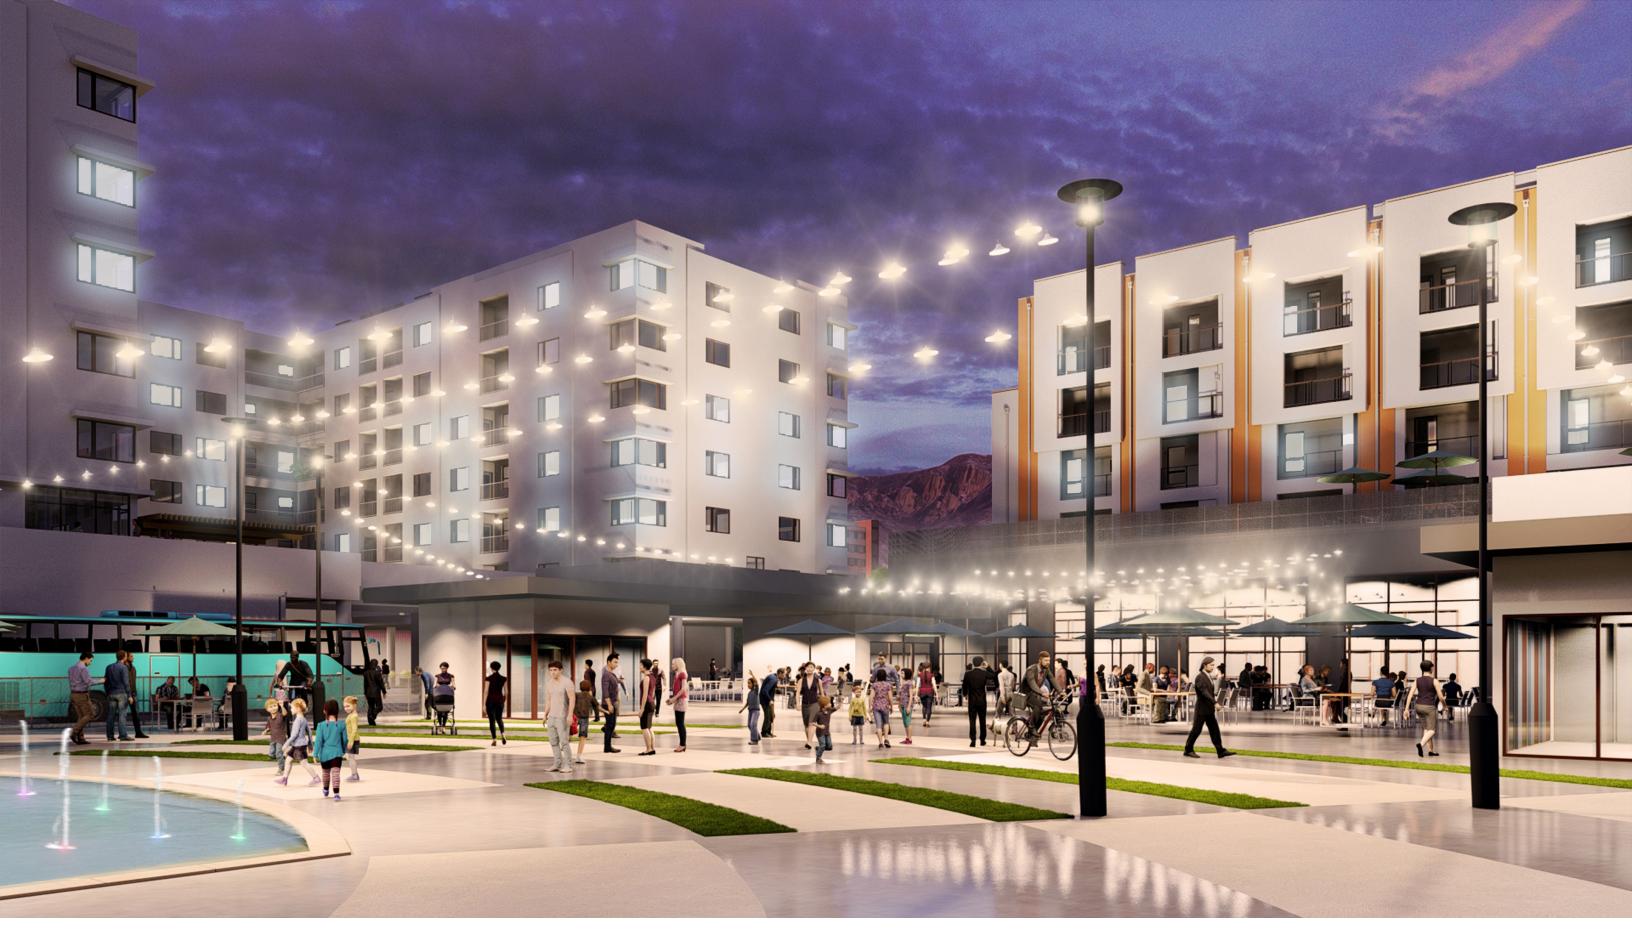

|      |           |                |               |            |               |         | 5        | 3%         |
| TOTAL UNIT / LEVEL          |                 | 0    | 37        | 38             | 38            | 38         | 38            | 0       | 189      | 100%       |
| TO ME ONIT / ELVEL          |                 |      |           |                |               |            |               |         | 194      |            |
|                             |                 |      |           |                |               |            |               |         | 194      |            |
|                             |                 |      |           |                |               |            |               |         | 428      |            |