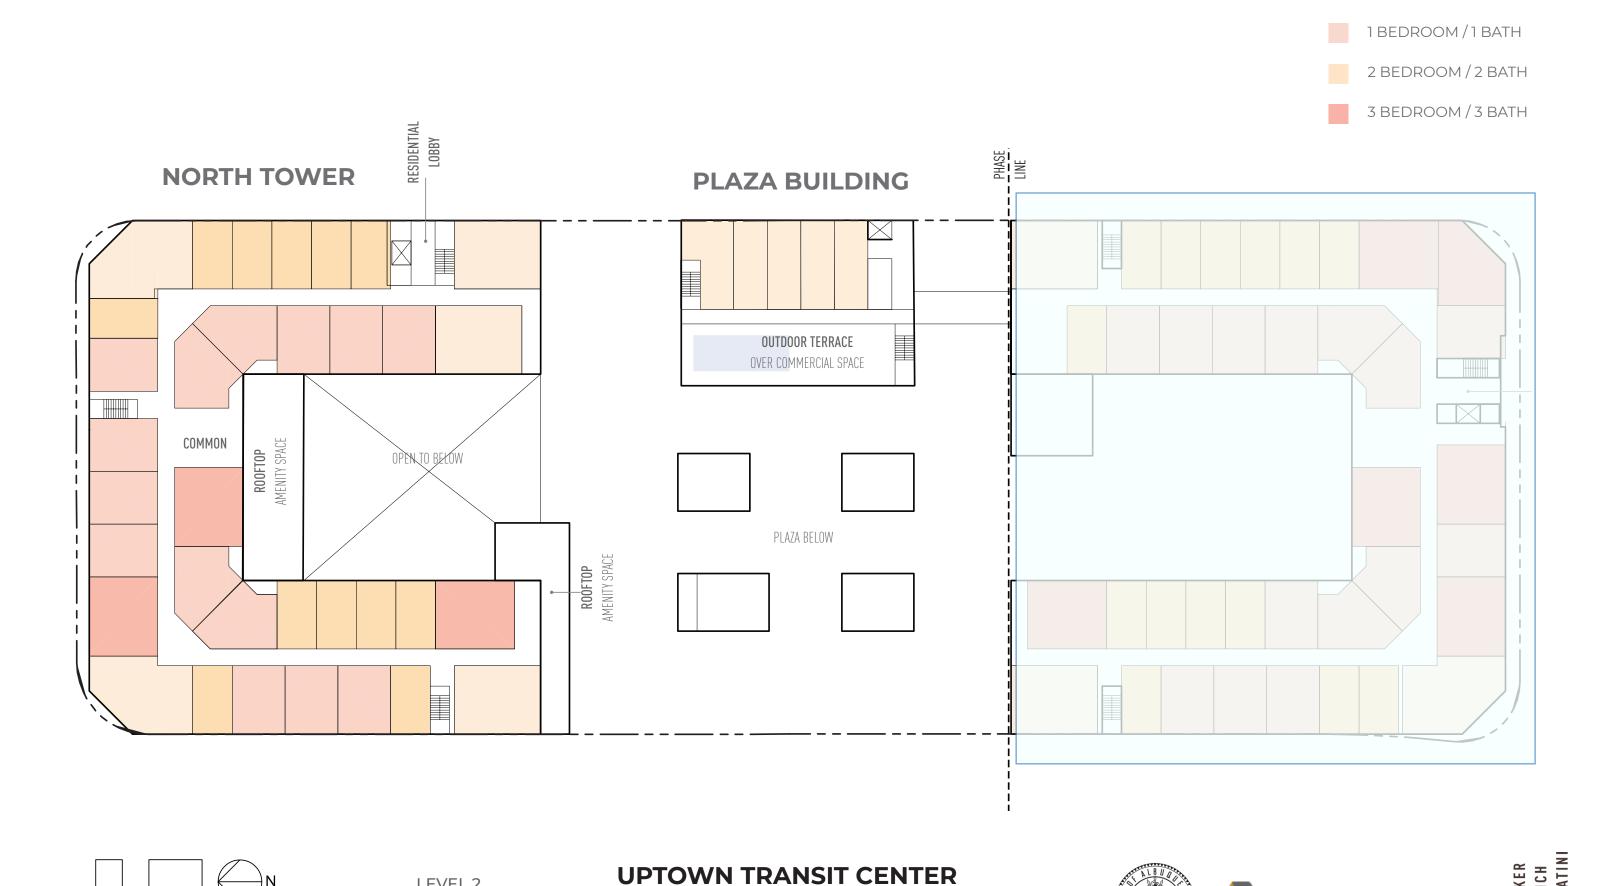

#### **NORTH TOWER**

#### **PLAZA BUILDING**

CONCEPT DEVELOPMENT

JANUARY 31, 2023

LEVEL 2

**RESIDENTIAL** 

LEGEND

1 BEDROOM / 1 BATH

2 BEDROOM / 2 BATH

3 BEDROOM / 3 BATH

LEVEL 3-7 RESIDENTIAL

| BASEMI                             | ENT LEVEL           |          |
|------------------------------------|---------------------|----------|
| BASEMI<br>B1 - UNDERGROUND PARKING |                     | 0        |
| B2 - UNDERGROUND PARKING           | 81,638<br>81,638    |          |
| TOTALS                             | 163,27              |          |
|                                    | 100,27              | PLAZA    |
|                                    | NORTH TOWER         | BUILDING |
| LEVEL 1 - GROUND                   | LEVEL / PLAZA LEVEI |          |
| COMMERCIAL                         | 8,980               | 9,312    |
| COMMERCIAL - NUSENDA               | 3,888               | 0        |
| TRANSIT PLAZA                      | 0                   | 15,291   |
| HARDSCAPE / PEDESTRIAN WALK        | < 21,848            | 0        |
| BUS LANE 1                         | 0                   | 5,885    |
| BUS LANE 2                         | 0                   | 5,885    |
| SURFACE PARKING                    | 7,105               | 0        |
| BANK DRIVE THRU                    | 7,332               | 0        |
| TOTAL PER AREA                     | 49,153              | 36,373   |
| TOTAL PER LEVEL                    | 85,52               | 6        |
|                                    | RESIDENTIAL         |          |
| RESIDENTIAL                        | 29,244              | 3,946    |
| BALCONY / AMENITY                  | 3,676               | 2,294    |
| TOTAL PER BUILDING                 | 32,920              | 6,240    |
| TOTAL PER LEVEL                    | 39,16               | 0        |
|                                    | RESIDENTIAL         | 70/6     |
| RESIDENTIAL                        | 29,244              | 3,946    |
| TOTAL PER LEVEL                    | 33,19               | 0        |
| RESIDENTIAL                        | RESIDENTIAL         | 70/6     |
|                                    | 29,244              | 3,946    |
| TOTAL PER LEVEL                    | 33,19               | 0        |
|                                    | RESIDENTIAL         | 70/6     |
| RESIDENTIAL                        | 29,244              | 3,946    |
| TOTAL PER LEVEL                    | 33,19               | 0        |
|                                    | RESIDENTIAL         |          |
| RESIDENTIAL                        | 29,244              | 0        |
| TOTAL PER LEVEL                    | 29,24               | 4        |
| LEVEL 7 -                          | RESIDENTIAL         |          |
|                                    | 29,244              | 0        |
| RESIDENTIAL                        | 29,24               |          |

|                             |                 | UPTC | OWN TRANS | SIT CENTER - U | UNIT MIX - 1, | /31/2023   |               |         |          |            |
|-----------------------------|-----------------|------|-----------|----------------|---------------|------------|---------------|---------|----------|------------|
| NORTH TOWER                 |                 |      |           | L              | _EVEL         |            |               |         |          |            |
| UNIT TYPE                   | AREA/UNIT       | 1    | 2         | 3              | 4             | 5          | 6             | 7       | 9/       | 6          |
| STUDIO                      | 456             |      | 12        | 12             | 12            | 12         | 12            | 12      | 72       | 33%        |
| TYPE 1-1                    | 627             |      | 11        | 12             | 12            | 12         | 12            | 12      | 71       | 33%        |
| TYPE 1-1 CORNER             | 688             |      | 4         | 4              | 4             | 4          | 4             | 4       | 24       | 11%        |
| TYPE 2-1.75                 | 940             |      | 3         | 3              | 3             | 3          | 3             | 3       | 18       | 8%         |
| TYPE 2 CORNER               | 888             |      | 0         | 0              | 0             | 0          | 0             | 0       | 0        |            |
| TYPE 3-1.75                 | 1026            |      | 3         | 3              | 3             | 3          | 3             | 3       | 18       | 8%         |
| TYPE 3-1.75 CORNER          | 1177            |      | 2         | 2              | 2             | 2          | 2             | 2       | 12       | 6%         |
| тот                         | AL UNIT / LEVEL | 0    | 35        | 36             | 36            | 36         | 36            | 36      | 215      | 100%       |
|                             |                 |      |           |                |               | TOTAL UN   | NITS - NORTH  | TOWER   | 215      |            |
|                             |                 |      |           |                |               |            |               |         |          |            |
| PLAZA BUILDING              |                 |      |           | L              | _EVEL         |            |               |         |          |            |
| UNIT TYPE                   | AREA/UNIT       | 1    | 2         | 3              | 4             | 5          | 6             | 7       |          |            |
| SHOTGUN UNIT TYPE           |                 |      | 4         | 5              | 5             | 5          | 0             | 0       | 19       | 100%       |
| TOTAL UNIT / LEVEL          |                 | 0    | 4         | 5              | 5             | 5          | 0             | 0       | 19       | 100%       |
|                             |                 |      |           |                |               | IOIAL UNI. | TS - PLAZA BU | UILDING | 19       |            |
| SOUTH TOWER                 |                 |      |           | 3              |               |            |               | 7       |          |            |
| UNIT TYPE                   |                 |      |           |                |               |            |               |         |          |            |
| RESIDENTIAL LOFT            |                 |      |           |                |               |            |               |         |          |            |
| STUDIO                      |                 |      |           |                |               |            |               |         |          |            |
| TYPE 1-1                    |                 |      |           |                |               |            |               |         | 54       |            |
| TYPE 1-1 CORNER TYPE 2-1.75 |                 |      |           |                |               |            |               |         | 20<br>29 |            |
| TYPE 2-1.75 TYPE 2 CORNER   |                 |      |           |                |               |            |               |         | 29<br>5  | 3%         |
| TYPE 3-1.75                 | 1025            |      |           |                |               |            |               |         | 10       | <b>5</b> % |
| TYPE 3-1.75 CORNER          |                 |      |           |                |               |            |               |         | 5        | 3%         |
| TOTAL UNIT / LEVEL          |                 | 0    | 37        | 38             | 38            | 38         | 38            | 0       | 189      | 100%       |
| TO ME ONIT / ELVEL          |                 |      |           |                |               |            |               |         | 194      |            |
|                             |                 |      |           |                |               |            |               |         | 194      |            |
|                             |                 |      |           |                |               |            |               |         | 428      |            |