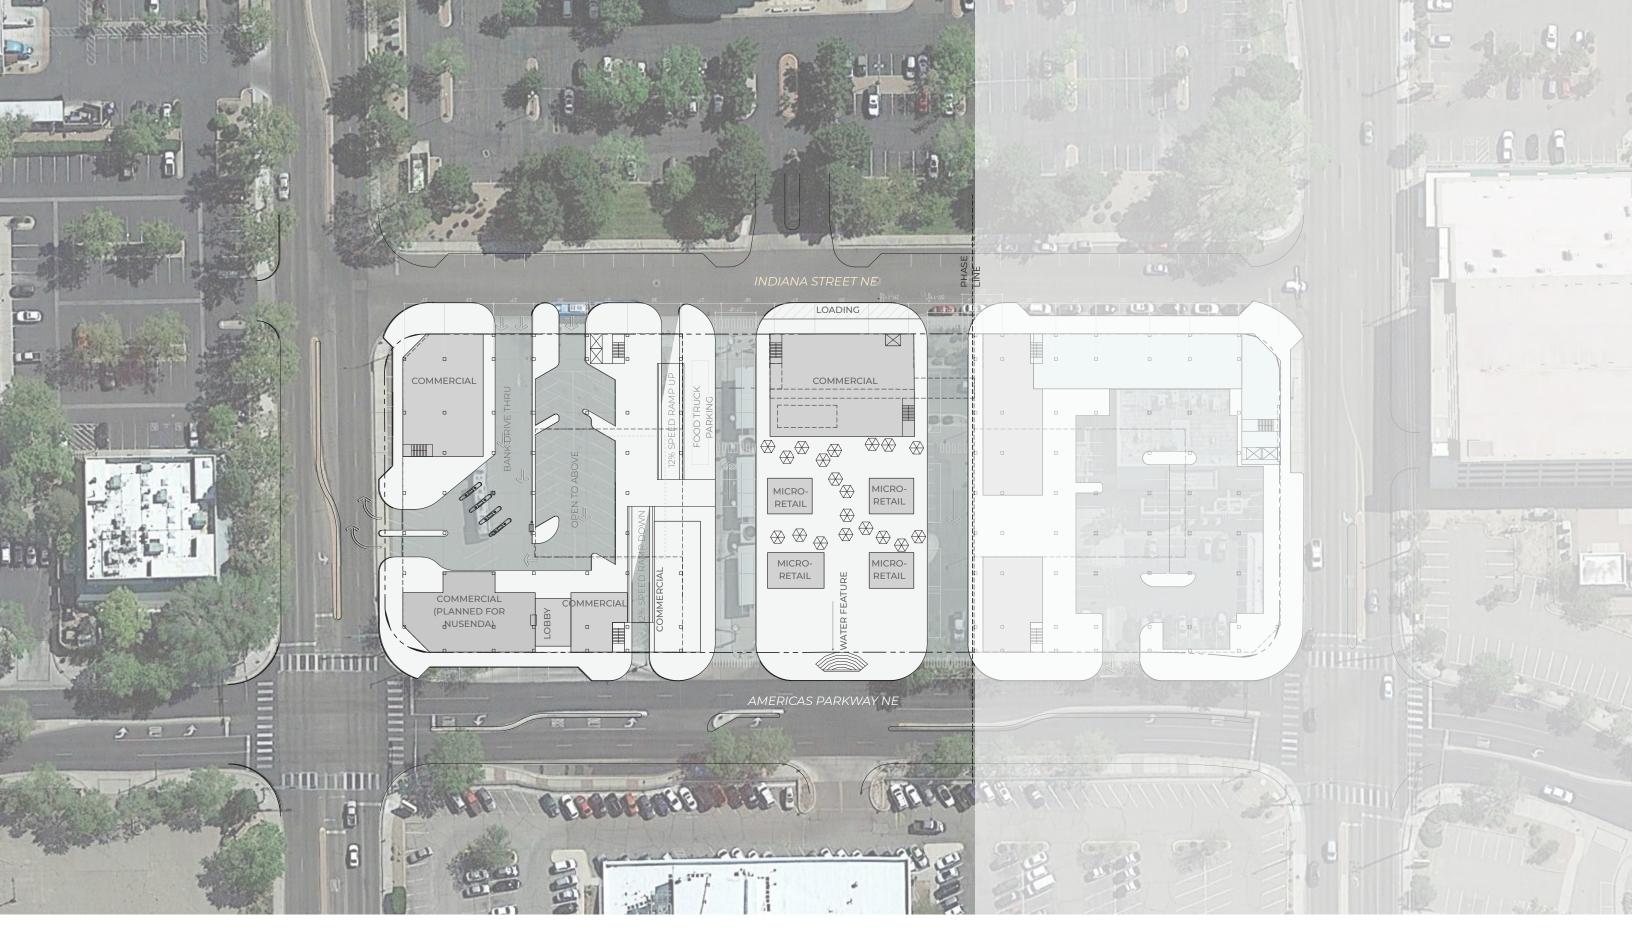

3 BEDROOM / 3 BATH

LEVEL 3-7 RESIDENTIAL

| BASEMI                             | ENT LEVEL           |          |
|------------------------------------|---------------------|----------|
| BASEMI<br>B1 - UNDERGROUND PARKING |                     | 0        |
| B2 - UNDERGROUND PARKING           | 81,638<br>81,638    |          |
| TOTALS                             | 163,27              |          |
|                                    | 100,27              | PLAZA    |
|                                    | NORTH TOWER         | BUILDING |
| LEVEL 1 - GROUND                   | LEVEL / PLAZA LEVEI |          |
| COMMERCIAL                         | 8,980               | 9,312    |
| COMMERCIAL - NUSENDA               | 3,888               | 0        |
| TRANSIT PLAZA                      | 0                   | 15,291   |
| HARDSCAPE / PEDESTRIAN WALK        | < 21,848            | 0        |
| BUS LANE 1                         | 0                   | 5,885    |
| BUS LANE 2                         | 0                   | 5,885    |
| SURFACE PARKING                    | 7,105               | 0        |
| BANK DRIVE THRU                    | 7,332               | 0        |
| TOTAL PER AREA                     | 49,153              | 36,373   |
| TOTAL PER LEVEL                    | 85,52               | 6        |
|                                    | RESIDENTIAL         |          |
| RESIDENTIAL                        | 29,244              | 3,946    |
| BALCONY / AMENITY                  | 3,676               | 2,294    |
| TOTAL PER BUILDING                 | 32,920              | 6,240    |
| TOTAL PER LEVEL                    | 39,16               | 0        |
|                                    | RESIDENTIAL         | 70/6     |
| RESIDENTIAL                        | 29,244              | 3,946    |
| TOTAL PER LEVEL                    | 33,19               | 0        |
| RESIDENTIAL                        | RESIDENTIAL         | 70/6     |
|                                    | 29,244              | 3,946    |
| TOTAL PER LEVEL                    | 33,19               | 0        |
|                                    | RESIDENTIAL         | 70/6     |
| RESIDENTIAL                        | 29,244              | 3,946    |
| TOTAL PER LEVEL                    | 33,19               | 0        |
|                                    | RESIDENTIAL         |          |
| RESIDENTIAL                        | 29,244              | 0        |
| TOTAL PER LEVEL                    | 29,24               | 4        |
| LEVEL 7 -                          | RESIDENTIAL         |          |
|                                    | 29,244              | 0        |
| RESIDENTIAL                        | 29,24               |          |

| TOTAL DEVELOPMENT (NORTH TOWER + PLAZA BUILDING) |              |          |         |  |  |  |  |
|--------------------------------------------------|--------------|----------|---------|--|--|--|--|
|                                                  | NORTH TOWER  | PLAZA    | NORTH + |  |  |  |  |
|                                                  | NORIII IOWER | BUILDING | PLAZA   |  |  |  |  |
| UNDERGROUND PARKING                              |              |          | 163,276 |  |  |  |  |
| COMMERCIAL                                       | 12,868       | 9,312    | 22,180  |  |  |  |  |
| HARDSCAPE / PLAZA                                | 21,848       | 15,291   | 37,139  |  |  |  |  |
| BUS LANE / PARKING / DRIVES                      | 14,437       | 11,770   | 26,207  |  |  |  |  |
| RESIDENTIAL AMENITY                              | 3,676        | 2,294    | 5,970   |  |  |  |  |
| RESIDENTIAL                                      | 175,464      | 15,784   | 191,248 |  |  |  |  |
| TOTAL PER LEVEL                                  | 228,293      | 54,451   | 446,020 |  |  |  |  |