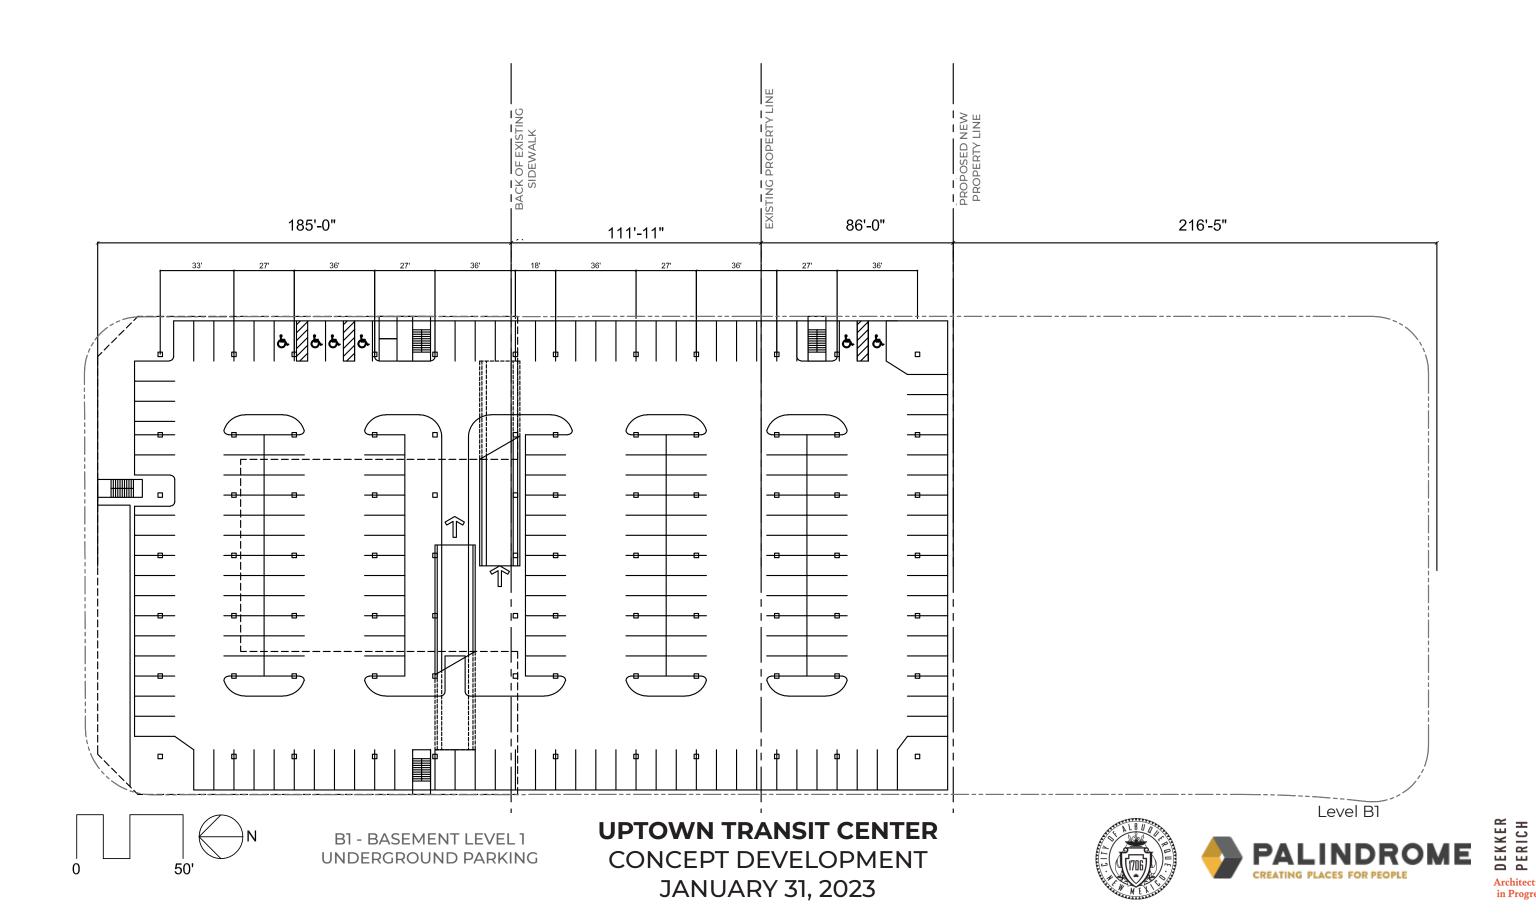

| UPTOWN TRANSIT CEN           | NTER - PARKING DATA - 1/31/2023             |  |  |
|------------------------------|---------------------------------------------|--|--|
| NORTH TOW                    | 'ER + PLAZA BUILDING                        |  |  |
| PARKING PROVIDED             | PARKING REQUIRED                            |  |  |
|                              | 22.18 COMMERCIAL AREA / 1 SPACE PER 1000 SF |  |  |
|                              | 55.45 COMMERCIAL SPACES BEFORE REDUCTION    |  |  |
| 9 ON-STREET SPACES           | 28 PARKING FOR COMMERCIAL REQUIRED          |  |  |
| O SURFACE PARKING            | 30 PARK AND RIDE SPACES REQUESTED           |  |  |
| 20 BANKING PARKING           | 20 BANK REQUESTED PARKING                   |  |  |
| 191 B1 - UNDERGROUND PARKING | 117 PARKING FOR RESIDENTIAL REQUIRED        |  |  |
| 191 B2 - UNDERGROUND PARKING | 0 ADDITIONAL PARKING REQUIREMENTS           |  |  |
| 411 TOTAL PARKING PROVIDED   | 195 SPACES REQUIRED FOR NORTH TOWER +       |  |  |
|                              | PLAZA BUILDING                              |  |  |