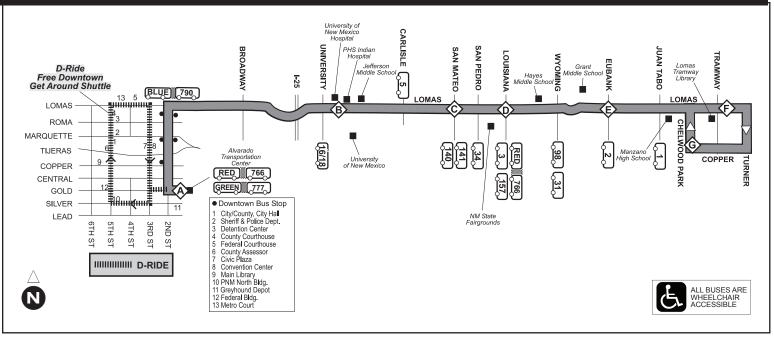

## Route / Ruta 11 Lomas Blvd.

## Route 11 - Weekday Westbound

## Route 11 - Weekday Eastbound

|                        |                |                                         |                   |        | ALVARADO<br>TRANSPORTATION | TR                                                                                                                                          |                     |
|------------------------|----------------|-----------------------------------------|-------------------|--------|----------------------------|---------------------------------------------------------------------------------------------------------------------------------------------|---------------------|
| 0 -                    |                | _                                       | Ø                 |        | ANSF                       | LOMAS & EUBANK LOMAS & EUBANK LOMAS & SAN MATEO UNM HOSPITAL ALVARADO TRANSPORTATION CENTER | 0                   |
| COPPER & CHELWOOD PARK | <b>≖</b> 2     | LOMAS &                                 | LOMAS & SAN MATEO | UNM.   | o R E                      | LOMAS & EUBANK LOMAS & EUBANK LOMAS & LOUISIANA LOMAS & LOMAS & SAN MATEO UNM HOSPITAL ALVARADO CENTER                                      | 풀용                  |
| PAOE                   | LOMAS &        | MAS                                     | MAS               | SP∃⊆   | ENT TAR                    | LOMAS & LOMAS & LOMAS & LOMAS & EUBANK LOMAS & LOMAS A LOMAS A LOMAS C AN MATEO AN MATEO ORTATION CENTER                                    | ₽o⊞                 |
| 곳음 %                   | ¥ %            | × 8 8 8 8 8 8 8 8 8 8 8 8 8 8 8 8 8 8 8 | ω .<br>•          | ₽¥     | <b>₩</b> 8 8               | ER NA S & S & S & S & S & S & S & S & S & S                                                                                                 | COPPER & CHELWOOD A |
| <b>©</b>               | È.             | <b>®</b>                                | Ĉ                 | ∕₿> '  | (A)                        | <b>(A) (B) (C) (D) (E) (F)</b>                                                                                                              | <b>©</b>            |
| ~                      | 6:23a          | •                                       | •                 | ~      | •                          | * * * * * *                                                                                                                                 | 6:16a               |
|                        | 6:47a          |                                         |                   |        |                            |                                                                                                                                             | 6:40a               |
|                        | 7:01a          |                                         |                   |        |                            | 6:08a 6:18a 6:24a 6:28a 6:34a 6:43a                                                                                                         |                     |
|                        | 7:24a          |                                         |                   |        |                            | 6:28a 6:38a 6:44a 6:48a 6:54a 7:03                                                                                                          |                     |
|                        | 7:42a          |                                         |                   |        |                            | 6:47a 6:57a 7:03a 7:07a 7:13a 7:22                                                                                                          | 7:29a               |
| 7:55a                  | 8:02a          | 8:10a                                   | 8:14a             | 8:23a  | 8:37a                      | 7:05a 7:16a 7:23a 7:27a 7:34a 7:44                                                                                                          | a 7:51a             |
| 8:18a                  | 8:25a          | 8:33a                                   | 8:37a             | 8:46a  | 9:00a                      | 7:28a 7:41a 7:48a 7:52a 7:59a 8:09                                                                                                          | a 8:16a             |
| 8:36a                  | 8:43a          | 8:51a                                   | 8:54a             | 9:02a  | 9:16a                      | 7:42a 7:55a 8:02a 8:06a 8:13a 8:23                                                                                                          | a 8:30a             |
| 8:59a                  | 9:06a          | 9:14a                                   | 9:17a             | 9:25a  | 9:37a                      | 8:06a 8:18a 8:25a 8:29a 8:36a 8:45a                                                                                                         | 8:52a               |
| 9:19a                  | 9:26a          | 9:34a                                   | 9:37a             | 9:45a  | 9:57a                      | 8:26a 8:38a 8:45a 8:49a 8:56a 9:05                                                                                                          | 9:12a               |
| 9:39a                  | 9:46a          | 9:54a                                   | 9:57a             | 10:05a | 10:17a                     | 8:49a 9:01a 9:08a 9:12a 9:19a 9:28                                                                                                          |                     |
| 9:59a                  | 10:06a         | 10:14a                                  | 10:17a            | 10:25a | 10:37a                     | 9:07a 9:19a 9:26a 9:30a 9:37a 9:46a                                                                                                         |                     |
| 10:19a                 | 10:26a         | 10:34a                                  | 10:37a            | 10:45a | 10:58a                     | 9:27a 9:39a 9:46a 9:50a 9:57a 10:0                                                                                                          | Sa 10:13a           |
| 10:38a                 | 10:45a         | 10:53a                                  | 10:56a            | 11:04a | 11:17a                     | 9:47a 9:59a 10:06a 10:10a 10:17a 10:2                                                                                                       |                     |
| 10:58a                 | 11:05a         | 11:13a                                  | 11:16a            | 11:24a | 11:37a                     | 10:07a 10:19a 10:26a 10:30a 10:37a 10:4                                                                                                     |                     |
|                        | 11:25a         |                                         |                   |        |                            | 10:27a 10:39a 10:46a 10:50a 10:57a 11:0                                                                                                     |                     |
|                        | 11:46a         |                                         |                   |        | •                          | 10:47a 10:59a 11:07a 11:11a 11:19a 11:29                                                                                                    |                     |
|                        | 12:06p         |                                         |                   |        | •                          | 11:06a 11:18a 11:26a 11:30a 11:38a 11:4                                                                                                     |                     |
|                        | 12:26p         |                                         |                   |        | •                          | 11:26a 11:38a 11:46a 11:50a 11:58a 12:0                                                                                                     |                     |
|                        | 12:46p         |                                         |                   |        | •                          | 11:46a 11:58a 12:06p 12:10p 12:18p 12:2                                                                                                     |                     |
|                        | 1:08p          |                                         |                   |        | •                          | 12:07p 12:20p 12:28p 12:32p 12:40p 12:5                                                                                                     |                     |
|                        | 1:28p          |                                         |                   |        | •                          | 12:27p 12:40p 12:48p 12:52p 1:00p 1:10                                                                                                      |                     |
|                        | 1:49p          |                                         |                   |        | •                          | 12:47p1:00p 1:08p 1:12p 1:20p 1:30p                                                                                                         |                     |
|                        | 2:09p          |                                         |                   |        | •                          | 1:07p 1:20p 1:28p 1:32p 1:40p 1:50<br>1:25p 1:38p 1:47p 1:52p 2:01p 2:12                                                                    | -                   |
| -                      | 2:31p<br>2:50p | -                                       | -                 | -      | •                          | 1:42p 1:55p 2:04p 2:09p 2:18p 2:29                                                                                                          |                     |
|                        | 3:08p          |                                         |                   |        | •                          | 1:57p 2:10p 2:19p 2:24p 2:33p 2:44                                                                                                          |                     |
|                        | 3:28p          |                                         |                   |        | •                          | 2:17p 2:30p 2:39p 2:44p 2:53p 3:04                                                                                                          |                     |
|                        | 3:48p          |                                         |                   |        | •                          | 2:40p 2:53p 3:03p 3:08p 3:18p 3:30                                                                                                          |                     |
|                        | 4:10p          |                                         |                   |        | •                          | 2:57p 3:10p 3:20p 3:25p 3:35p 3:47                                                                                                          |                     |
|                        | 4:31p          |                                         |                   |        | •                          | 3:17p 3:30p 3:40p 3:45p 3:54p 4:06                                                                                                          |                     |
|                        | 4:52p          |                                         |                   |        | •                          | 3:37p 3:50p 4:00p 4:05p 4:14p 4:26                                                                                                          |                     |
|                        | 5:08p          |                                         |                   |        |                            | 3:57p 4:11p 4:21p 4:26p 4:36p 4:48                                                                                                          |                     |
|                        | 5:30p          |                                         |                   |        | •                          | 4:17p 4:31p 4:41p 4:46p 4:56p 5:08                                                                                                          |                     |
|                        | 5:50p          |                                         |                   |        | •                          | 4:37p 4:50p 5:00p 5:05p 5:15p 5:27                                                                                                          |                     |
|                        | 6:10p          |                                         |                   |        | •                          | 4:57p 5:10p 5:20p 5:25p 5:35p 5:47                                                                                                          |                     |
|                        | 6:32p          |                                         |                   |        | •                          | 5:24p 5:36p 5:45p 5:50p 6:00p 6:11                                                                                                          |                     |
|                        | 6:51p          |                                         |                   |        | •                          | 5:46p 5:58p 6:06p 6:10p 6:17p 6:28                                                                                                          |                     |
|                        | 7:11p          |                                         |                   |        | •                          | 6:07p 6:19p 6:27p 6:31p 6:38p 6:49                                                                                                          |                     |
|                        | 7:51p          |                                         |                   |        | •                          | 6:27p 6:38p 6:45p 6:48p 6:55p 7:05                                                                                                          | 7:13p               |
|                        | 8:46p          |                                         |                   |        |                            | 6:59p 7:10p 7:17p 7:20p 7:27p 7:37                                                                                                          | 7:45p               |
|                        |                |                                         |                   |        |                            | 7:51p 8:02p 8:09p 8:12p 8:19p 8:29                                                                                                          | 8:37p               |
|                        |                |                                         |                   |        |                            | 8:29p 8:40p 8:46p 8:49p 8:56p 9:06                                                                                                          | 9:13p               |
|                        |                |                                         |                   |        |                            |                                                                                                                                             |                     |