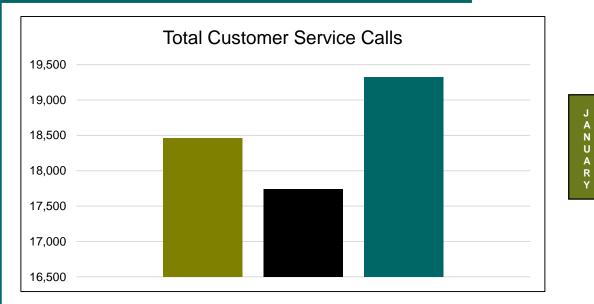

# CUSTOMER SERVICE

|       |                 | Plan Your Ride |       | Su              | n Van Reservatio | ons   | Total Calls     |               |       |  |
|-------|-----------------|----------------|-------|-----------------|------------------|-------|-----------------|---------------|-------|--|
| Month | Calls Presented | Calls Handled  | %     | Calls Presented | Calls Handled    | %     | Calls Presented | Calls Handled | %     |  |
| JUL   | 2,043           | 1,477          | 72.3  | 13,712          | 12,340           | 89.99 | 15,755          | 13,817        | 87.7  |  |
| AUG   | 2,112           | 1,229          | 58.19 | 16,288          | 13,864           | 85.12 | 18,400          | 15,093        | 82.02 |  |
| SEP   | 2,268           | 911            | 40.17 | 16,795          | 12,609           | 75.08 | 19,063          | 13,520        | 70.92 |  |
| ОСТ   | 1,856           | 1,029          | 55.44 | 15,653          | 13,160           | 84.07 | 17,509          | 14,189        | 81.03 |  |
| NOV   | 1,449           | 946            | 65.29 | 13,108          | 11,701           | 89.27 | 14,557          | 12,647        | 86.88 |  |
| DEC   | 1,627           | 1,231          | 75.66 | 13,985          | 12,752           | 91.18 | 15,612          | 13,983        | 89.56 |  |
| JAN   | 1,783           | 1,423          | 79.81 | 16,680          | 15,603           | 93.54 | 18,463          | 17,026        | 92.21 |  |
| FEB   | 1,875           | 1,381          | 73.65 | 15,870          | 14,349           | 90.42 | 17,745          | 15,730        | 88.64 |  |
| MAR   | 1,895           | 1,276          | 67.34 | 17,427          | 15,412           | 88.44 | 19,322          | 16,688        | 86.36 |  |