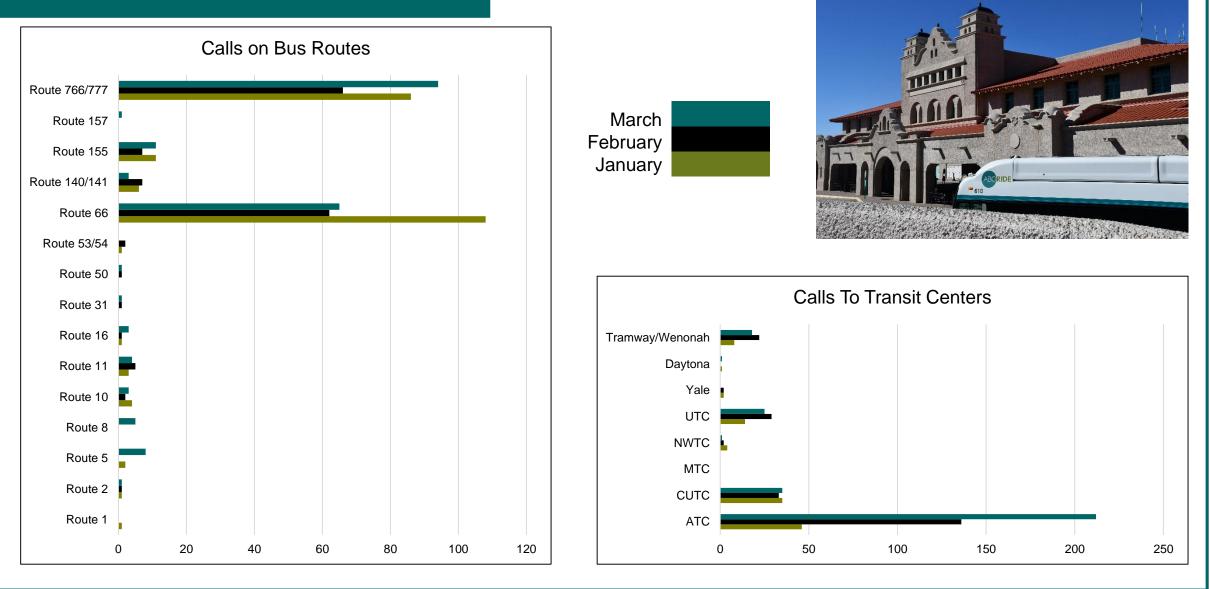

# SECURITY CALLS BY LOCATION

ABGRIDE MONTHLY INFORMATIONAL REPORT | MARCH 2023

# SECURITY CALLS BY LOCATION

| Figure S1 |     |      |     |      |     |      |         |                     |
|-----------|-----|------|-----|------|-----|------|---------|---------------------|
| FY23      | ATC | СИТС | МТС | NWTC | UTC | Yale | Daytona | Tramway/<br>Wenonah |
| JUL       | 235 | 76   | 15  | 16   | 76  | 35   | 32      | 49                  |
| AUG       | 332 | 72   | 1   | 4    | 83  | 17   | 14      | 20                  |
| SEP       | 274 | 57   | 2   | 8    | 82  | 9    | 10      | 31                  |
| ОСТ       | 273 | 78   | 2   | 4    | 81  | 21   | 14      | 35                  |
| NOV       | 420 | 81   | 1   | 4    | 81  | 6    | 11      | 28                  |
| DEC       | 441 | 121  | 0   | 7    | 96  | 6    | 16      | 43                  |
| JAN       | 46  | 35   | 0   | 4    | 14  | 2    | 1       | 8                   |
| FEB       | 136 | 33   | 0   | 2    | 29  | 2    | 0       | 22                  |
| MAR       | 214 | 36   | 0   | 1    | 25  | 0    | 1       | 18                  |

#### Figure S2

| FY23 | Route<br>1 | Route<br>2 | Route<br>5 | Route<br>8 | Route<br>10 | Route<br>11 | Route<br>16 | Route<br>31 | Route<br>50 | Route<br>53/54 | Route<br>66 | Route<br>140/141 | Route<br>155 | Route<br>157 | Route<br>766/777 |
|------|------------|------------|------------|------------|-------------|-------------|-------------|-------------|-------------|----------------|-------------|------------------|--------------|--------------|------------------|
| JUL  | 0          | 0          | 7          | 5          | 6           | 4           | 2           | 2           | 0           | 1              | 31          | 4                | 0            | 2            | 52               |
| AUG  | 0          | 1          | 1          | 2          | 6           | 3           | 0           | 1           | 1           | 2              | 57          | 3                | 3            | 2            | 46               |
| SEP  | 0          | 0          | 4          | 8          | 6           | 5           | 5           | 1           | 0           | 2              | 80          | 4                | 4            | 1            | 77               |
| ост  | 2          | 0          | 8          | 0          | 0           | 4           | 4           | 1           | 0           | 1              | 90          | 5                | 5            | 2            | 96               |
| NOV  | 0          | 0          | 3          | 7          | 3           | 5           | 1           | 4           | 0           | 0              | 80          | 5                | 3            | 3            | 100              |
| DEC  | 0          | 1          | 7          | 4          | 1           | 1           | 0           | 1           | 2           | 0              | 52          | 10               | 10           | 2            | 117              |
| JAN  | 1          | 1          | 2          | 0          | 4           | 3           | 1           | 0           | 0           | 1              | 108         | 6                | 11           | 0            | 86               |
| FEB  | 0          | 1          | 0          | 0          | 2           | 5           | 1           | 1           | 1           | 2              | 62          | 7                | 7            | 0            | 66               |
| MAR  | 0          | 1          | 8          | 5          | 3           | 4           | 3           | 1           | 1           | 0              | 65          | 3                | 11           | 1            | 94               |