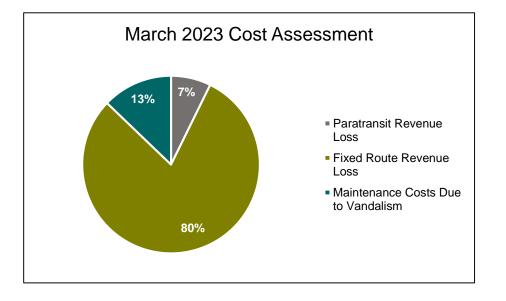

#### Monthly Cost Assessment

| Cost                        |                       |              |  |  |  |  |  |  |
|-----------------------------|-----------------------|--------------|--|--|--|--|--|--|
| Revenue Loss                |                       |              |  |  |  |  |  |  |
|                             | Mar-22                | Mar-23       |  |  |  |  |  |  |
| Paratransit                 | \$16,429.68           | \$19,269.42  |  |  |  |  |  |  |
| Fixed Route                 | \$173,631.39          | \$211,692.54 |  |  |  |  |  |  |
| Maintenanc                  | e Costs Due to Vandal | ism          |  |  |  |  |  |  |
|                             | Mar-22                | Mar-23       |  |  |  |  |  |  |
| Vandalism related road call | \$1,183.56            | \$12,645.34  |  |  |  |  |  |  |
| Vandalism                   | \$26,579.03           | \$21,314.18  |  |  |  |  |  |  |
| Total                       | \$217,823.66          | \$309,907.48 |  |  |  |  |  |  |