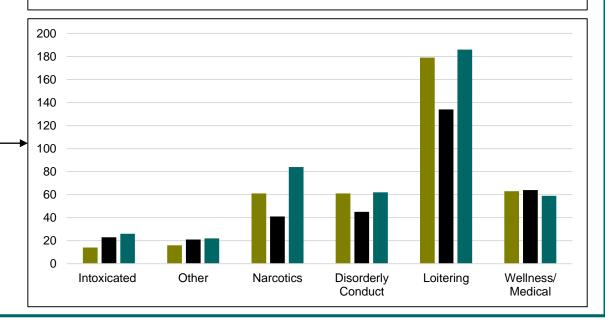

| FY23 | Intoxicated | Other | Narcotics | Disorderly<br>Conduct | Loitering | Wellness/<br>Medical |
|------|-------------|-------|-----------|-----------------------|-----------|----------------------|
| JUL  | 10          | 57    | 16        | 40                    | 41        | 70                   |
| AUG  | 16          | 29    | 33        | 27                    | 49        | 45                   |
| SEP  | 12          | 13    | 22        | 29                    | 68        | 65                   |
| ОСТ  | 16          | 7     | 30        | 46                    | 93        | 50                   |
| NOV  | 16          | 12    | 31        | 40                    | 119       | 51                   |
| DEC  | 13          | 16    | 53        | 49                    | 116       | 64                   |
| JAN  | 14          | 16    | 61        | 61                    | 179       | 63                   |
| FEB  | 23          | 21    | 41        | 45                    | 134       | 64                   |
| MAR  | 26          | 22    | 84        | 62                    | 186       | 59                   |
| APR  |             |       |           |                       |           |                      |
| MAY  |             |       |           |                       |           |                      |
| JUN  |             |       |           |                       |           |                      |

■JAN ■FEB ■MAR

ABORIDE MONTHLY INFORMATIONAL REPORT | MARCH 2023