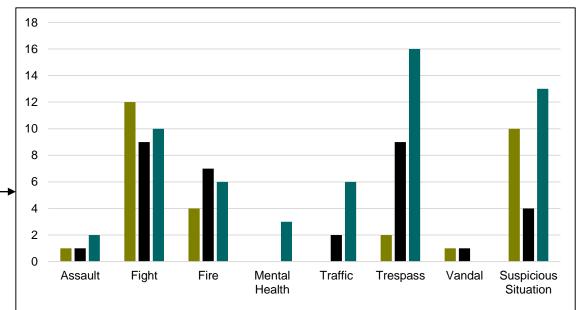

# SECURITY CALLS BY TYPE

| FY23 | Assault | Fight | Fire | Mental<br>Health | Traffic | Trespass | Vandal | Suspicious<br>Situation |
|------|---------|-------|------|------------------|---------|----------|--------|-------------------------|
| JUL  | 0       | 8     | 1    | 1                | 2       | 3        | 3      | 8                       |
| AUG  | 1       | 7     | 0    | 0                | 0       | 2        | 5      | 31                      |
| SEP  | 3       | 5     | 1    | 0                | 0       | 7        | 3      | 19                      |
| ОСТ  | 0       | 9     | 3    | 1                | 3       | 1        | 2      | 10                      |
| NOV  | 3       | 4     | 4    | 1                | 5       | 2        | 1      | 5                       |
| DEC  | 3       | 3     | 3    | 0                | 1       | 1        | 3      | 11                      |
| JAN  | 1       | 12    | 4    | 0                | 0       | 2        | 1      | 10                      |
| FEB  | 1       | 9     | 7    | 0                | 2       | 9        | 1      | 4                       |
| MAR  | 2       | 10    | 6    | 3                | 6       | 16       | 0      | 13                      |
| APR  |         |       |      |                  |         |          |        |                         |
| MAY  |         |       |      |                  |         |          |        |                         |
| JUN  |         |       |      |                  |         |          |        |                         |