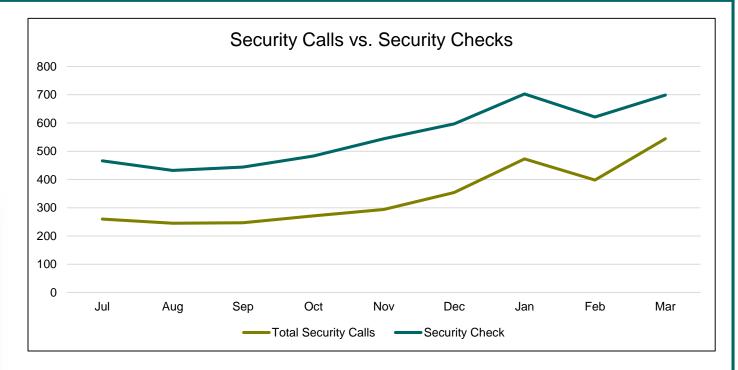

# SECURITY

\*Security Checks include officers conducting proactive/routine checks of Transit facilities (bus stops, transit centers) to ensure these areas remain safe.

| Month | Total<br>Security<br>Calls | Security<br>Check |
|-------|----------------------------|-------------------|
| Jul   | 260                        | 466               |
| Aug   | 245                        | 432               |
| Sep   | 247                        | 444               |
| Oct   | 271                        | 483               |
| Nov   | 294                        | 544               |
| Dec   | 354                        | 597               |
| Jan   | 473                        | 703               |
| Feb   | 398                        | 621               |
| Mar   | 495                        | 699               |