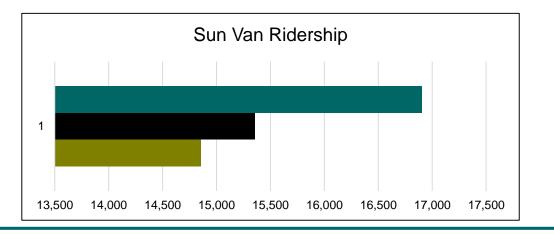

- 10% increase from February 2023
- 18% increase from March 2022

|       | Paratransit (Sun Van) Ridership |         |        |         |         |  |  |  |  |  |
|-------|---------------------------------|---------|--------|---------|---------|--|--|--|--|--|
| Month | FY19                            | FY20    | FY21   | FY22    | FY23    |  |  |  |  |  |
| Jul   | 20,659                          | 20,732  | 6,786  | 10,901  | 13,623  |  |  |  |  |  |
| Aug   | 23,534                          | 22,168  | 7,031  | 12,623  | 16,343  |  |  |  |  |  |
| Sep   | 21,363                          | 21,228  | 7,127  | 13,165  | 15,423  |  |  |  |  |  |
| Oct   | 24,424                          | 23,554  | 7,479  | 14,007  | 15,611  |  |  |  |  |  |
| Nov   | 21,388                          | 19,867  | 5,800  | 12,727  | 13,002  |  |  |  |  |  |
| Dec   | 19,004                          | 19,496  | 6,094  | 12,097  | 14,208  |  |  |  |  |  |
| Jan   | 22,085                          | 21,475  | 6,331  | 12,064  | 14,855  |  |  |  |  |  |
| Feb   | 20,686                          | 20,618  | 6,179  | 11,874  | 15,359  |  |  |  |  |  |
| Mar   | 21,993                          | 12,795  | 8,165  | 14,412  | 16,903  |  |  |  |  |  |
| Apr   | 22,936                          | 3,809   | 9,589  | 14,395  |         |  |  |  |  |  |
| Мау   | 20,937                          | 4,296   | 9,519  | 14,267  |         |  |  |  |  |  |
| Jun   | 19,741                          | 6,348   | 10,215 | 13,756  |         |  |  |  |  |  |
| Total | 258,750                         | 196,386 | 90,315 | 156,288 | 137,274 |  |  |  |  |  |