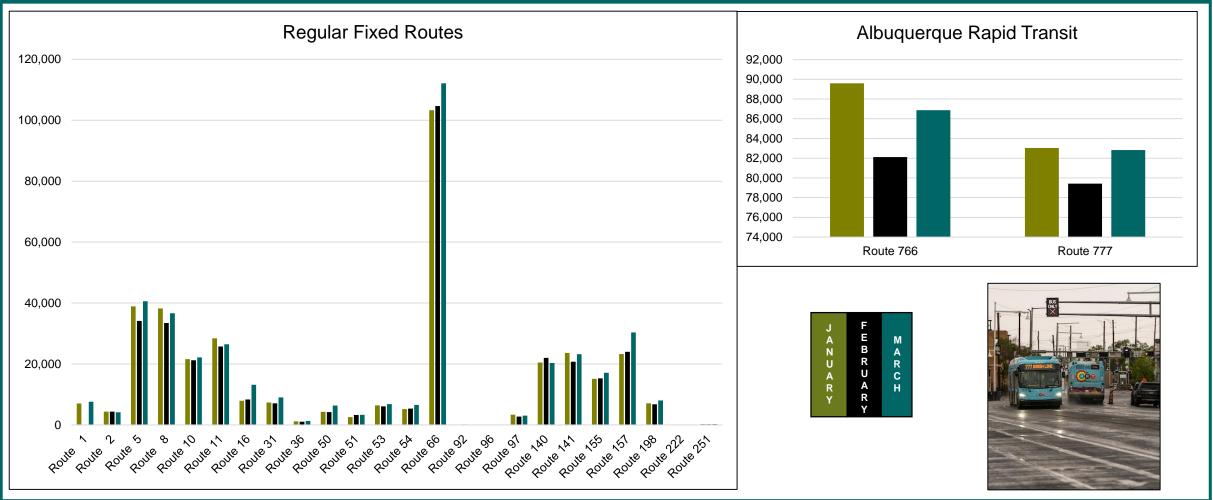

#### Figure S2

| FY23 | Route<br>1 | Route<br>2 | Route<br>5 | Route<br>8 | Route<br>10 | Route<br>11 | Route<br>16 | Route<br>31 | Route<br>50 | Route<br>53/54 | Route<br>66 | Route<br>140/141 | Route<br>155 | Route<br>157 | Route<br>766/777 |
|------|------------|------------|------------|------------|-------------|-------------|-------------|-------------|-------------|----------------|-------------|------------------|--------------|--------------|------------------|
| JUL  | 0          | 0          | 7          | 5          | 6           | 4           | 2           | 2           | 0           | 1              | 31          | 4                | 0            | 2            | 52               |
| AUG  | 0          | 1          | 1          | 2          | 6           | 3           | 0           | 1           | 1           | 2              | 57          | 3                | 3            | 2            | 46               |
| SEP  | 0          | 0          | 4          | 8          | 6           | 5           | 5           | 1           | 0           | 2              | 80          | 4                | 4            | 1            | 77               |
| ост  | 2          | 0          | 8          | 0          | 0           | 4           | 4           | 1           | 0           | 1              | 90          | 5                | 5            | 2            | 96               |
| NOV  | 0          | 0          | 3          | 7          | 3           | 5           | 1           | 4           | 0           | 0              | 80          | 5                | 3            | 3            | 100              |
| DEC  | 0          | 1          | 7          | 4          | 1           | 1           | 0           | 1           | 2           | 0              | 52          | 10               | 10           | 2            | 117              |
| JAN  | 1          | 1          | 2          | 0          | 4           | 3           | 1           | 0           | 0           | 1              | 108         | 6                | 11           | 0            | 86               |
| FEB  | 0          | 1          | 0          | 0          | 2           | 5           | 1           | 1           | 1           | 2              | 62          | 7                | 7            | 0            | 66               |
| MAR  | 0          | 1          | 8          | 5          | 3           | 4           | 3           | 1           | 1           | 0              | 65          | 3                | 11           | 1            | 94               |