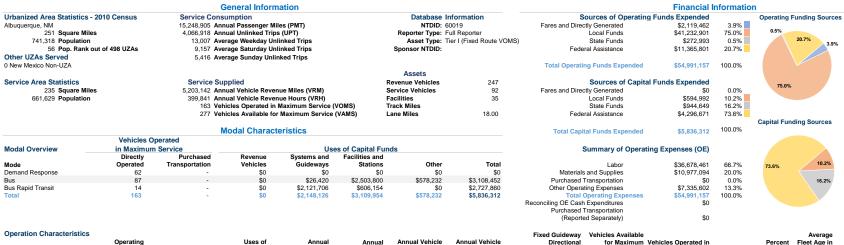

Service Effectiveness **Performance Measures** Service Efficiency Operating Expenses per Operating Expenses per Operating Expenses per Operating Expenses per Unlinked Trips per Unlinked Trips per Vehicle Revenue Mile Mode Passenger Mile Demand Response \$113.66 \$13.07 \$15.29 \$12.36 \$159.58 Demand Response 0.1 1.4 \$10.49 \$139.14 \$3.67 0.8 10.6 Bus Rapid Transit Bus Rapid Transit \$9.08 \$109.64 \$1.66 \$6.54 1.4 16.8 \$10.57 \$137.53 \$13.52 0.8 10.2