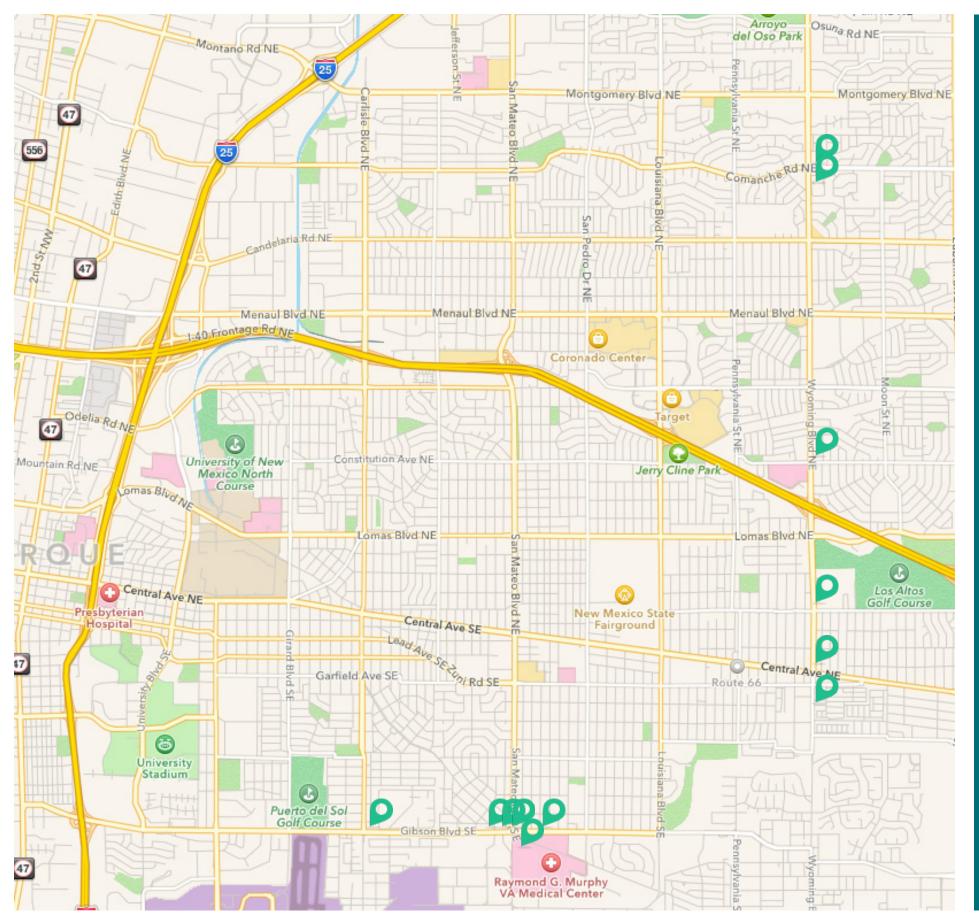

## ART IN TRANSIT SHELTERS MAP - CELEBRATING VETERANS

Art in Transit Shelters "Celebrating Veterans"

Gibson and Madiera
Gibson and Maxwell
Gibson and Palomas
Gibson and San Pedro
Gibson and San Mateo
VA Hospital and Gibson
Wyoming and Constitution (2)
Wyoming and Zuni
Wyoming and Susan
Wyoming and Comanche
Wyoming and Delwood

ABQ RIDE's Art in Transit program fills bus shelter display space with artwork that reflects Albuquerque's diverse neighborhoods. This Art in Transit exhibit is a partnership with NMVA, an organization dedicated to showcasing the artistic talent of military veteran artists, active military artists and military families in New Mexico. These fine art pieces will be in 13 bus shelters along Gibson Blvd and Wyoming Blvd. For more information visit myabqride.com