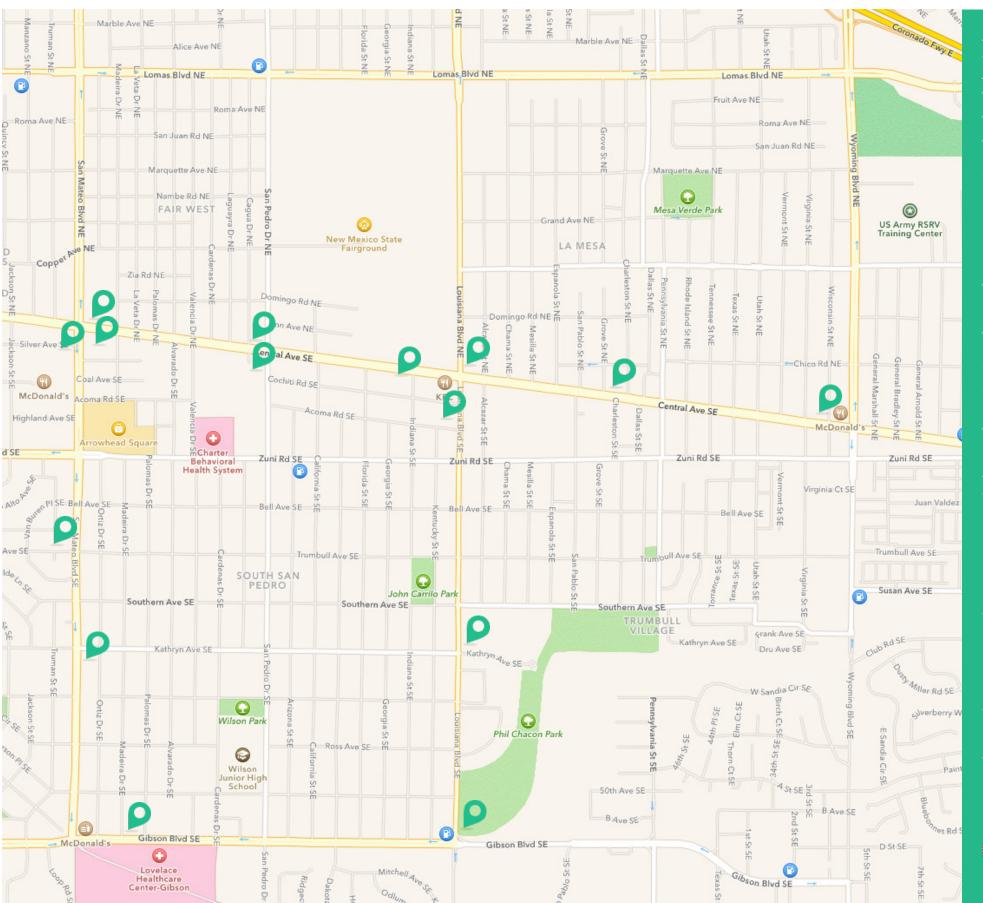

## ART IN TRANSIT SHELTERS MAP - INTERNATIONAL DISTRICT

Art in Transit Shelters "We are the ID"

Westbound Central @ Wyoming
Westbound Central @ Grove
Westbound Central @ Louisiana
Southbound Louisiana @ Central
Northbound Louisiana @ Kathrine
Northbound Louisiana @ Gibson
Eastbound Central @ Indiana
Eastbound Central @ San Pedro
Westbound Central @ San Pedro
Northbound San Mateo @ Central
Westbound Central @ San Mateo
Southbound San Mateo @ Central
Southbound San Mateo @ Trumbull
Northbound San Mateo @ Kathrine
Westbound Gibson @ Madeira

ABQ RIDE is piloting a program to fill bus shelter display space with artwork that reflects Albuquerque's diverse neighborhoods. Our first Art in Transit exhibit is a partnership with Littleglobe, an organization dedicated to re-energizing the International District through art and community engagement. These colorful and striking portraits will be in 15 bus shelters within the International District from July to October 2014. For more information visit www.myabqride.com