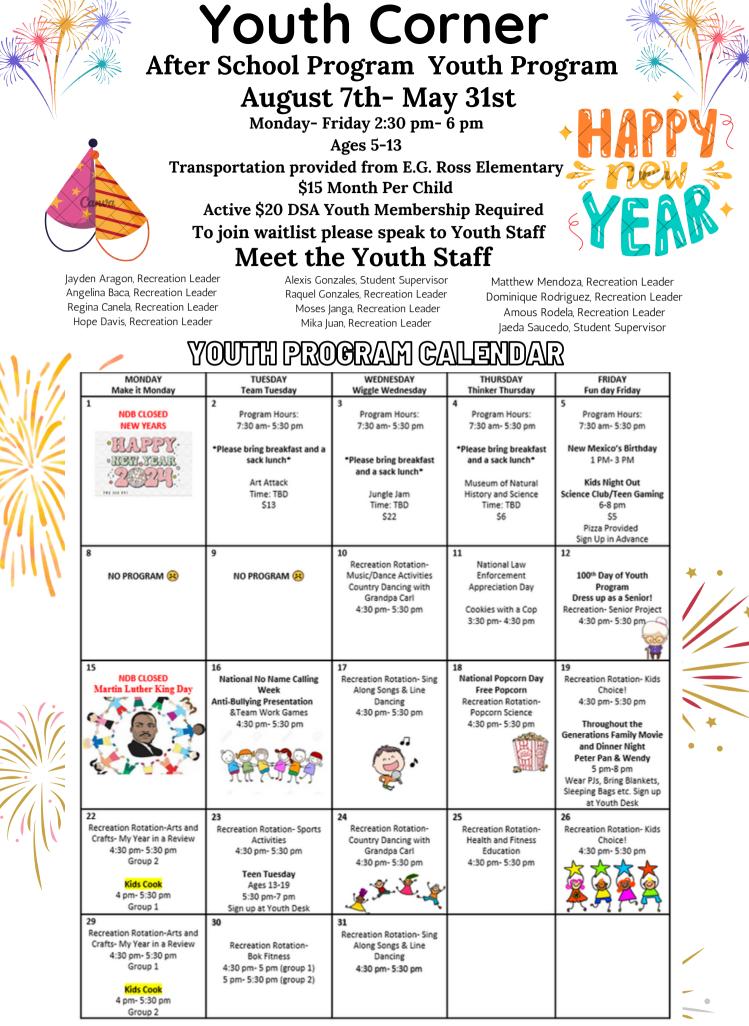

JANUARY 2024

7521 CARMEL AVE NE, 87113

505-764-6475

# CLOSED NEW YEARS DAY , MONDAY, JANUARY 1, 2024 MARTIN LUTHER KING JR DAY, MONDAY, JANUARY 15, 2024

Visit our website: https://www.cabq.gov/seniors