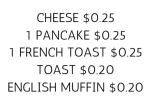

# A la Carte Items:

EGG \$0.25 BACON (2 SLICES) \$0.50 SAUSAGE (2 SLICES) \$0.50 RED OR GREEN CHILE \$0.25 HOT CEREAL W/ MILK \$0.70 HASH BROWNS \$0.30 TORTILLA \$0.20