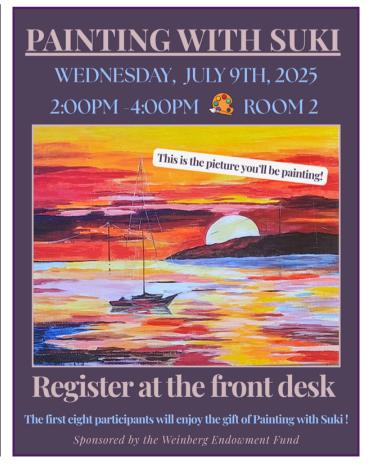

Come celebrate summer and dance to 70's tunes on Saturday, July 19<sup>th</sup>, 12:30pm-2:30pm.

We love Painting with Suki! Her next class is Wednesday, July 9th. Spots are limited, sign up with the front desk today!