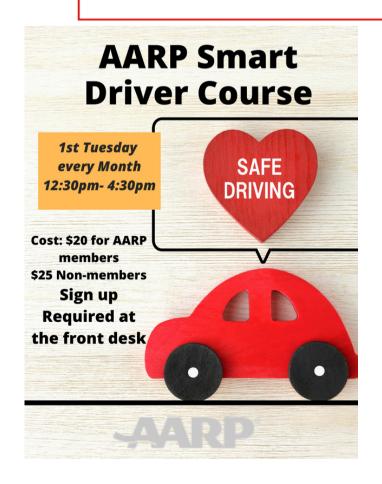

#### <u>Tuesday</u>

8:00am - 4:30pm FITNESS CENTER

9:30am-12:00pm Watercolor

10:30am-11:30am Energy Yoga

10:00am-11:00am Partner Dance Class

10:00am-12:00pm Mah Jongg

12:30pm-4:30pm AARP Smart Driver Class (every 1<sup>st</sup>)