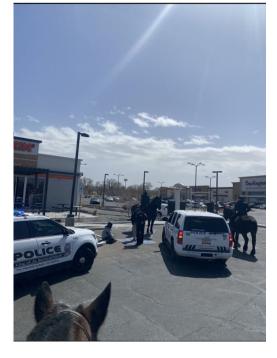

On April 4, 2023 our Southwest S.O.D. Tac-Plan was in full force. Making many arrests on central. Making the community feel safe with one arrest at a time.

SOUTHWEST AREA COMMAND — CITY OF ALBUQUERQUE (CABQ.GOV) APRIL 2023