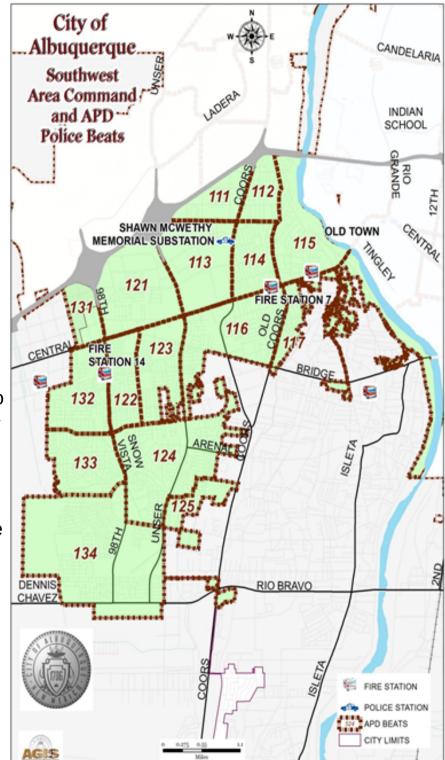

Shawn McWethy Memorial Police Substation 6404 Los Volcanes Rd NW Albuquerque, NM 87105 505-831-4705

The Southwest Area Command borders the Northwest and Valley area commands. Our border lines are as follows: Interstate 40 to the south, Rio Grande River to the west, and Albuquerque city limits to the west and south.