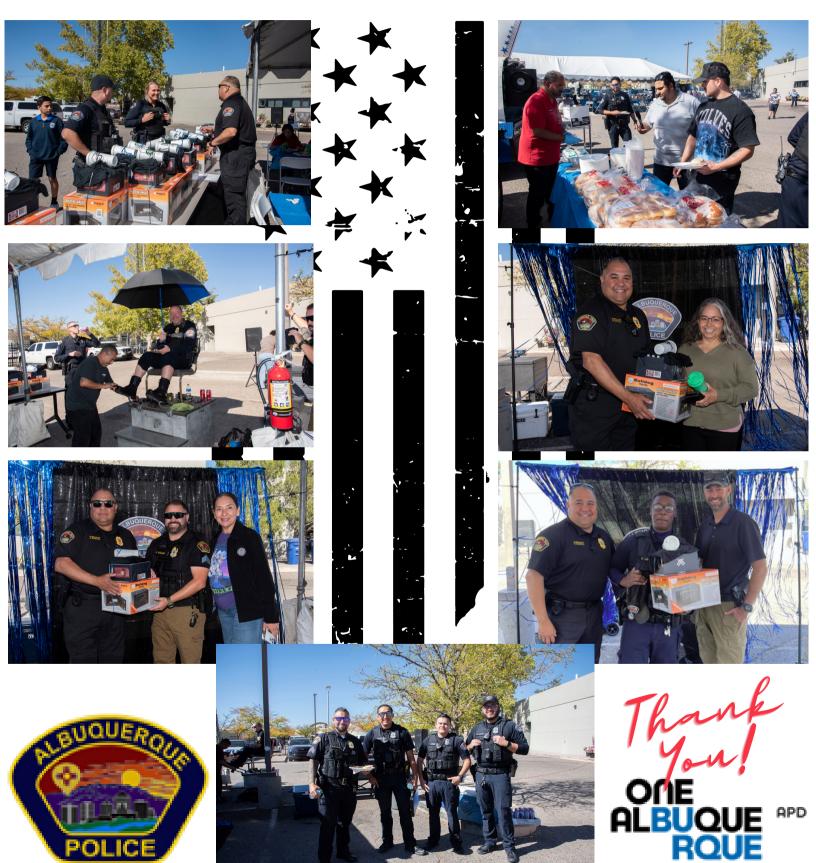

#### SOUTHWEST AREA COMMAND IS OVERSEEN BY COMMANDER RENE BARRAZA

CONTACT US: SOUTHWEST AREA COMMAND - CITY OF ALBUQUERQUE (CABQ.GOV)

¥ 🍅 🗳 🌿 🤸 🌂 🍏 🗳 🤺

I want to thank all for the support we received from our stakeholders, businesses and City Councilor Klarissa Pena who was in attendance. You made our 2023 Southwest Officer and Employee Appreciation Day a huge success and our officers truly felt appreciated! I received many compliments about how this was one of the best Officer Appreciation events some have experienced. This couldn't have been possible without the support from Southwest businesses and volunteers.

## Southwest Area Command Officer Appreciation Day