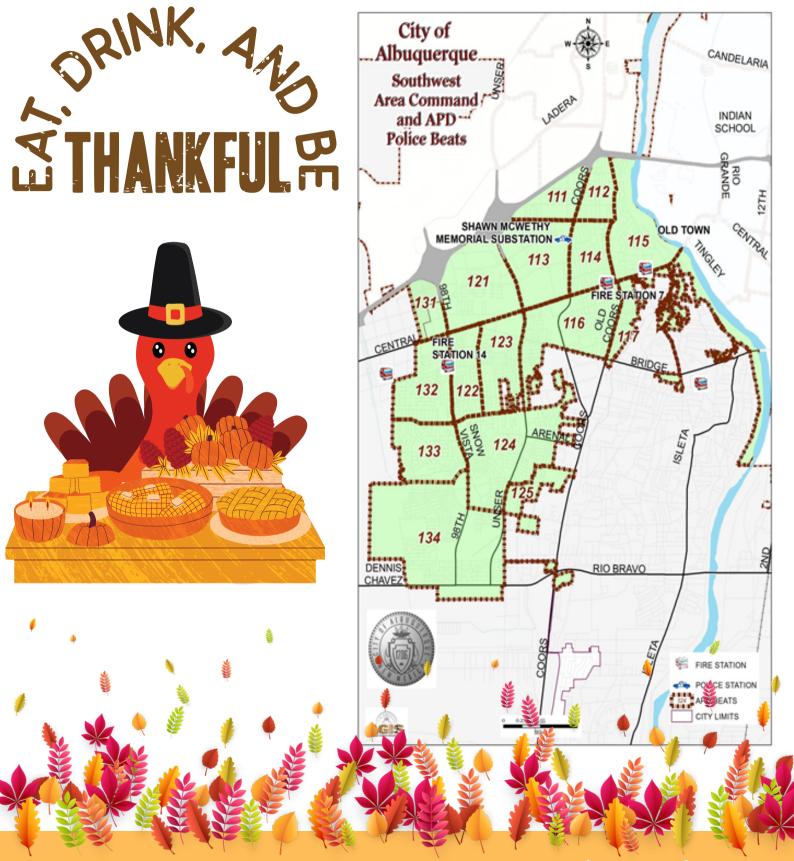

events some have experienced. This couldn't have been possible without the support from Southwest businesses and volunteers.

 $\mathbf{O}$ 

INANDER CORNER

The holidays are right around the corner, can you believe it? As the temperature declines we continue to see an increase of auto thefts, we urge everyone to continue to practice safe crime prevention tips in protecting your vehicle from being stolen. Do not leave your vehicle running anywhere just so that it warms up, it only takes your vehicle a couple of minutes to warm up which is the same time it takes for an auto thief to steal your vehicle.

I wish all a Happy Thanksgiving, wishing everyone in getting time to spend with their immediate family and friends on giving thanks for all of our blessings.



### SOUTHWEST POLICE BEATS



## REAL PREVENTION

### Ceneral Holiday Safety and Crime Prevention Tips

#### At Home

Make sure all doors and windows have secondary locks (window pins, deadbolts, dowels, etc.) and use them!

Don't hide spare keys in mailboxes or planters, or under doormats.

Ensure that dark areas and entrances have outdoor lights that are turned on after dark or are activated by sensors.

Keep trees and shrubbery trimmed so they do not conceal doors and windows. Remember, overgrown foliage can provide a hiding place for criminals.

Place gifts where they can't be seen from the outside.

Consider safe deposit boxes for coin and stamp collections, seldom-worn jewelry, stock bonds, etc.

Be sure to mail cards, checks or gift certificates from the Post Office or at a blue U.S. Postal Service collection