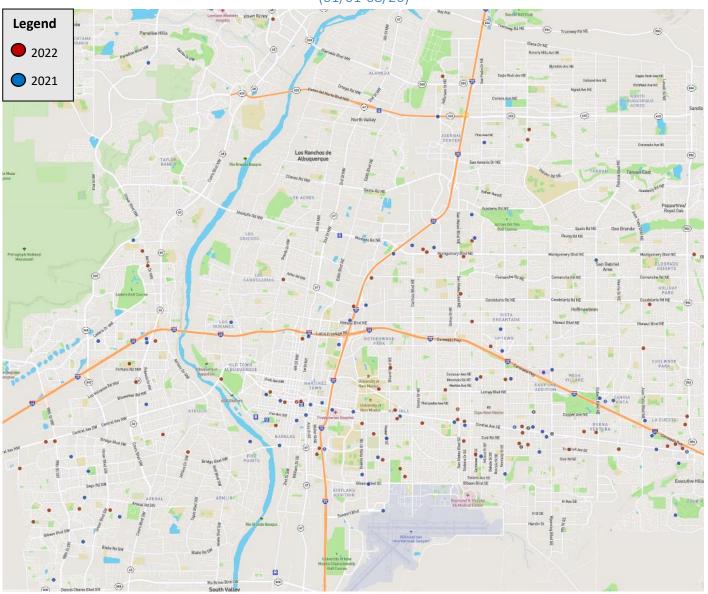

RIME ANALYSIS UNIT
26 AUGUST 2022



#### HOMICIDE VICTIMS BY AREA COMMAND (YTD)



### **WEAPONS USED IN HOMICIDE (YTD)**





ALBUQUERQUE POLICE DEPARTMENT – HOMICIDE YTD REPORT
APD, VIOLENT CRIMES DIVISION, HOMICIDE UNIT
APD, REAL TIME CRIME CENTER, CRIME ANALYSIS UNIT
26 AUGUST 2022



# **HOMICIDE BY CATEGORY (YTD)**



### **GENDER OF VICTIM (YTD)**





ALBUQUERQUE POLICE DEPARTMENT – HOMICIDE YTD REPORT
APD, VIOLENT CRIMES DIVISION, HOMICIDE UNIT
APD, REAL TIME CRIME CENTER, CRIME ANALYSIS UNIT
26 AUGUST 2022



#### RACE OF VICTIM (YTD)



### **AGE OF VICTIM (YTD)**





ALBUQUERQUE POLICE DEPARTMENT – HOMICIDE YTD REPORT
APD, VIOLENT CRIMES DIVISION, HOMICIDE UNIT
APD, REAL TIME CRIME CENTER, CRIME ANALYSIS UNIT
26 AUGUST 2022



#### **YTD HOMICIDE COMPARISON**

(01/01-08/26)