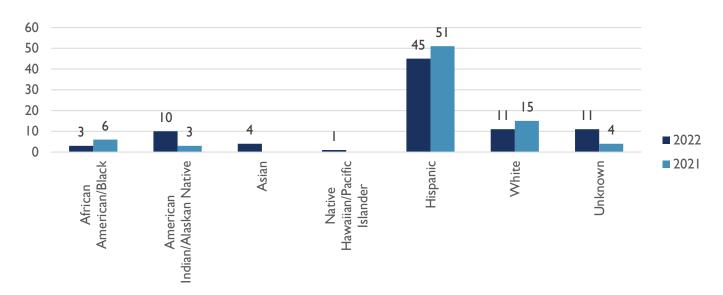

Clearance Rate (includes Homicide and Justified cases solved in 2022)

#### **HOMICIDE VICTIMS MONTHLY COMPARISON**





ALBUQUERQUE POLICE DEPARTMENT – HOMICIDE YTD REPORT
APD, VIOLENT CRIMES DIVISION, HOMICIDE UNIT
APD, REAL TIME CRIME CENTER, CRIME ANALYSIS UNIT
26 AUGUST 2022



#### HOMICIDE VICTIMS BY AREA COMMAND (YTD)



### **WEAPONS USED IN HOMICIDE (YTD)**





ALBUQUERQUE POLICE DEPARTMENT – HOMICIDE YTD REPORT
APD, VIOLENT CRIMES DIVISION, HOMICIDE UNIT
APD, REAL TIME CRIME CENTER, CRIME ANALYSIS UNIT
26 AUGUST 2022



# **HOMICIDE BY CATEGORY (YTD)**



### **GENDER OF VICTIM (YTD)**





ALBUQUERQUE POLICE DEPARTMENT – HOMICIDE YTD REPORT
APD, VIOLENT CRIMES DIVISION, HOMICIDE UNIT
APD, REAL TIME CRIME CENTER, CRIME ANALYSIS UNIT
26 AUGUST 2022



#### RACE OF VICTIM (YTD)



### **AGE OF VICTIM (YTD)**





ALBUQUERQUE POLICE DEPARTMENT – HOMICIDE YTD REPORT
APD, VIOLENT CRIMES DIVISION, HOMICIDE UNIT
APD, REAL TIME CRIME CENTER, CRIME ANALYSIS UNIT
26 AUGUST 2022



#### **YTD HOMICIDE COMPARISON**

(01/01-08/26)