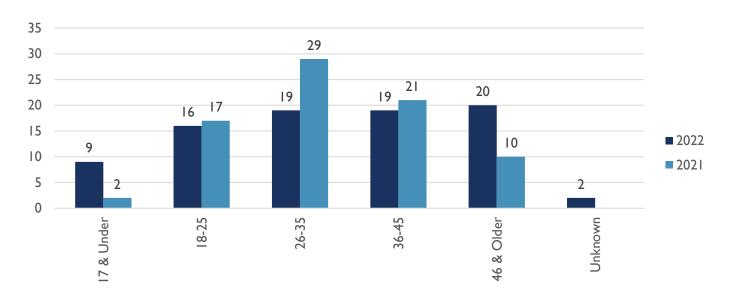

### **AGE OF VICTIM (YTD)**

ALBUQUERQUE POLICE DEPARTMENT – HOMICIDE YTD REPORT
APD, VIOLENT CRIMES DIVISION, HOMICIDE UNIT
APD, REAL TIME CRIME CENTER, CRIME ANALYSIS UNIT
26 AUGUST 2022