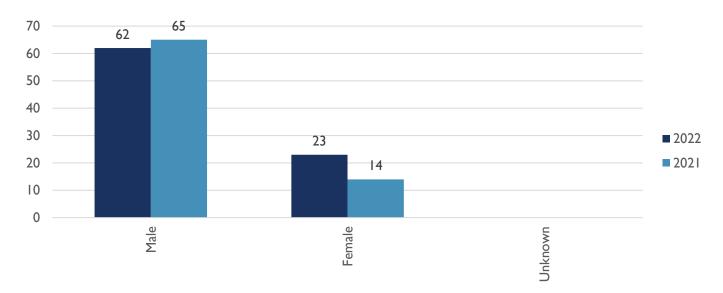

### **GENDER OF VICTIM (YTD)**

ALBUQUERQUE POLICE DEPARTMENT – HOMICIDE YTD REPORT
APD, VIOLENT CRIMES DIVISION, HOMICIDE UNIT
APD, REAL TIME CRIME CENTER, CRIME ANALYSIS UNIT
26 AUGUST 2022