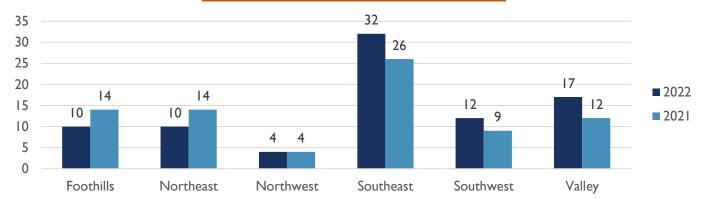

| 114        | 77         |
| Year to Date Negligent Homicide         | 0    | 0    | 0%                                         | 0          | 2          |
| Year to Date Justified Homicide Victims | 2    | 8    | -75%                                       | 13         | 5          |
| Year to Date Suspicious Death Victims   | 8    | N/A  | N/A                                        | N/A        | N/A        |

#### **HOMICIDE CLEARANCE RATE**

92.50% Clearance Rate (includes Homicide and Justified cases solved in 2022)

#### **HOMICIDE VICTIMS MONTHLY COMPARISON**





ALBUQUERQUE POLICE DEPARTMENT – HOMICIDE YTD REPORT
APD, VIOLENT CRIMES DIVISION, HOMICIDE UNIT
APD, REAL TIME CRIME CENTER, CRIME ANALYSIS UNIT
26 AUGUST 2022



#### HOMICIDE VICTIMS BY AREA COMMAND (YTD)



### **WEAPONS USED IN HOMICIDE (YTD)**





ALBUQUERQUE POLICE DEPARTMENT – HOMICIDE YTD REPORT
APD, VIOLENT CRIMES DIVISION, HOMICIDE UNIT
APD, REAL TIME CRIME CENTER, CRIME ANALYSIS UNIT
26 AUGUST 2022



# **HOMICIDE BY CATEGORY (YTD)**



### **GENDER OF VICTIM (YTD)**





ALBUQUERQUE POLICE DEPARTMENT – HOMICIDE YTD REPORT
APD, VIOLENT CRIMES DIVISION, HOMICIDE UNIT
APD, REAL TIME CRIME CENTER, CRIME ANALYSIS UNIT
26 AUGUST 2022



#### RACE OF VICTIM (YTD)



### **AGE OF VICTIM (YTD)**





ALBUQUERQUE POLICE DEPARTMENT – HOMICIDE YTD REPORT
APD, VIOLENT CRIMES DIVISION, HOMICIDE UNIT
APD, REAL TIME CRIME CENTER, CRIME ANALYSIS UNIT
26 AUGUST 2022



#### **YTD HOMICIDE COMPARISON**

(01/01-08/26)