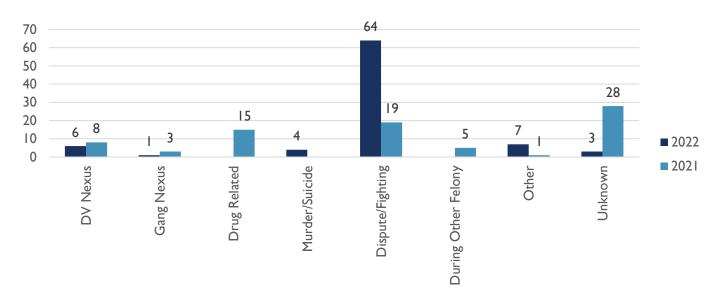

| 13         | 5          |
| Year to Date Suspicious Death Victims   | 8    | N/A  | N/A                                        | N/A        | N/A        |

#### **HOMICIDE CLEARANCE RATE**

92.50% Clearance Rate (includes Homicide and Justified cases solved in 2022)

#### **HOMICIDE VICTIMS MONTHLY COMPARISON**





ALBUQUERQUE POLICE DEPARTMENT – HOMICIDE YTD REPORT
APD, VIOLENT CRIMES DIVISION, HOMICIDE UNIT
APD, REAL TIME CRIME CENTER, CRIME ANALYSIS UNIT
26 AUGUST 2022



#### HOMICIDE VICTIMS BY AREA COMMAND (YTD)



### **WEAPONS USED IN HOMICIDE (YTD)**





ALBUQUERQUE POLICE DEPARTMENT – HOMICIDE YTD REPORT
APD, VIOLENT CRIMES DIVISION, HOMICIDE UNIT
APD, REAL TIME CRIME CENTER, CRIME ANALYSIS UNIT
26 AUGUST 2022



# **HOMICIDE BY CATEGORY (YTD)**



### **GENDER OF VICTIM (YTD)**





ALBUQUERQUE POLICE DEPARTMENT – HOMICIDE YTD REPORT
APD, VIOLENT CRIMES DIVISION, HOMICIDE UNIT
APD, REAL TIME CRIME CENTER, CRIME ANALYSIS UNIT
26 AUGUST 2022



#### RACE OF VICTIM (YTD)



### **AGE OF VICTIM (YTD)**





ALBUQUERQUE POLICE DEPARTMENT – HOMICIDE YTD REPORT
APD, VIOLENT CRIMES DIVISION, HOMICIDE UNIT
APD, REAL TIME CRIME CENTER, CRIME ANALYSIS UNIT
26 AUGUST 2022



#### **YTD HOMICIDE COMPARISON**

(01/01-08/26)