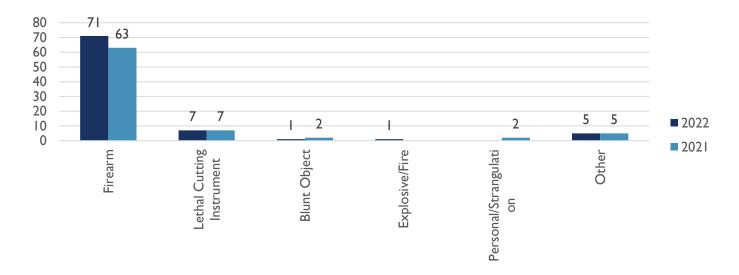

### **WEAPONS USED IN HOMICIDE (YTD)**

ALBUQUERQUE POLICE DEPARTMENT – HOMICIDE YTD REPORT
APD, VIOLENT CRIMES DIVISION, HOMICIDE UNIT
APD, REAL TIME CRIME CENTER, CRIME ANALYSIS UNIT
26 AUGUST 2022