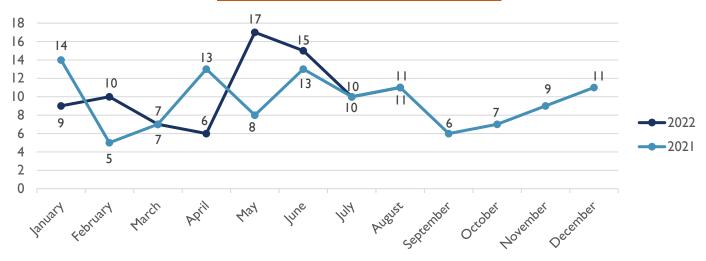

#### **HOMICIDE VICTIMS MONTHLY COMPARISON**

ALBUQUERQUE POLICE DEPARTMENT – HOMICIDE YTD REPORT
APD, VIOLENT CRIMES DIVISION, HOMICIDE UNIT
APD, REAL TIME CRIME CENTER, CRIME ANALYSIS UNIT
26 AUGUST 2022