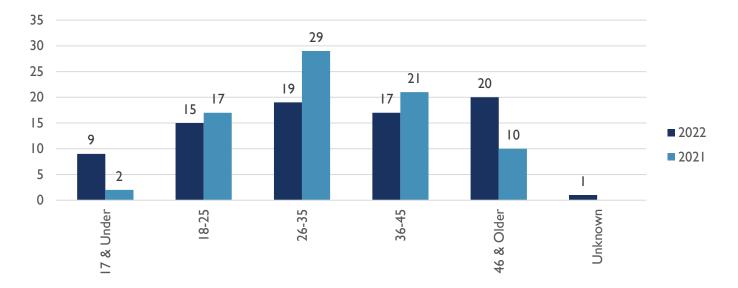

#### AGE OF VICTIM (YTD)

ALBUQUERQUE POLICE DEPARTMENT – HOMICIDE YTD REPORT APD, VIOLENT CRIMES DIVISION, HOMICIDE UNIT APD, REAL TIME CRIME CENTER, CRIME ANALYSIS UNIT **19 AUGUST 2022** 