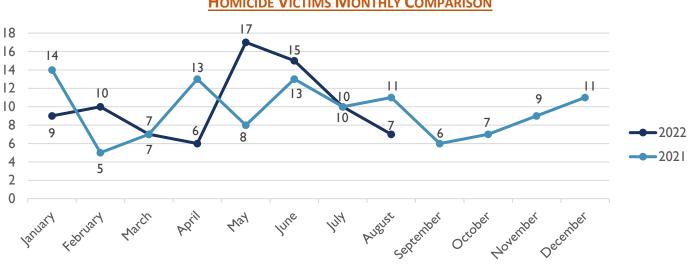

### HOMICIDE VICTIMS MONTHLY COMPARISON

ALBUQUERQUE POLICE DEPARTMENT – HOMICIDE YTD REPORT APD, VIOLENT CRIMES DIVISION, HOMICIDE UNIT APD, REAL TIME CRIME CENTER, CRIME ANALYSIS UNIT **19 AUGUST 2022** 