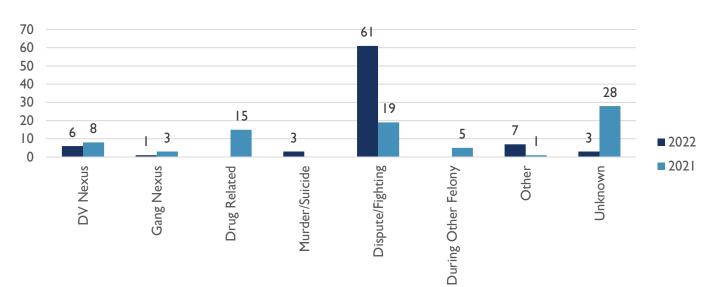

| 13         | 5          |
| Year to Date Suspicious Death Victims   | 7    | N/A  | N/A                                        | N/A        | N/A        |

#### **HOMICIDE CLEARANCE RATE**

93.42% Clearance Rate (includes Homicide and Justified cases solved in 2022)



### HOMICIDE VICTIMS MONTHLY COMPARISON



ALBUQUERQUE POLICE DEPARTMENT – HOMICIDE YTD REPORT APD, VIOLENT CRIMES DIVISION, HOMICIDE UNIT APD, REAL TIME CRIME CENTER, CRIME ANALYSIS UNIT **19 AUGUST 2022** 



### HOMICIDE VICTIMS BY AREA COMMAND (YTD)



### WEAPONS USED IN HOMICIDE (YTD)





ALBUQUERQUE POLICE DEPARTMENT – HOMICIDE YTD REPORT APD, VIOLENT CRIMES DIVISION, HOMICIDE UNIT APD, REAL TIME CRIME CENTER, CRIME ANALYSIS UNIT **19 AUGUST 2022** 



### HOMICIDE BY CATEGORY (YTD)



#### **GENDER OF VICTIM (YTD)**





ALBUQUERQUE POLICE DEPARTMENT – HOMICIDE YTD REPORT APD, VIOLENT CRIMES DIVISION, HOMICIDE UNIT APD, REAL TIME CRIME CENTER, CRIME ANALYSIS UNIT **19 AUGUST 2022** 



### RACE OF VICTIM (YTD)



#### AGE OF VICTIM (YTD)





ALBUQUERQUE POLICE DEPARTMENT – HOMICIDE YTD REPORT APD, VIOLENT CRIMES DIVISION, HOMICIDE UNIT APD, REAL TIME CRIME CENTER, CRIME ANALYSIS UNIT **19 AUGUST 2022** 



### **YTD HOMICIDE COMPARISON**