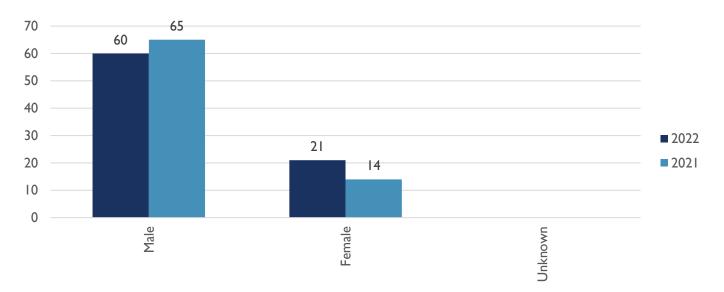

#### **GENDER OF VICTIM (YTD)**

ALBUQUERQUE POLICE DEPARTMENT – HOMICIDE YTD REPORT APD, VIOLENT CRIMES DIVISION, HOMICIDE UNIT APD, REAL TIME CRIME CENTER, CRIME ANALYSIS UNIT **19 AUGUST 2022** 