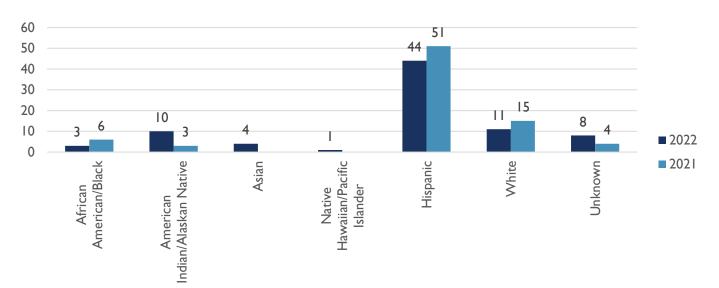

arance Rate (includes Homicide and Justified cases solved in 2022)



### HOMICIDE VICTIMS MONTHLY COMPARISON



ALBUQUERQUE POLICE DEPARTMENT – HOMICIDE YTD REPORT APD, VIOLENT CRIMES DIVISION, HOMICIDE UNIT APD, REAL TIME CRIME CENTER, CRIME ANALYSIS UNIT **19 AUGUST 2022** 



### HOMICIDE VICTIMS BY AREA COMMAND (YTD)



### WEAPONS USED IN HOMICIDE (YTD)





ALBUQUERQUE POLICE DEPARTMENT – HOMICIDE YTD REPORT APD, VIOLENT CRIMES DIVISION, HOMICIDE UNIT APD, REAL TIME CRIME CENTER, CRIME ANALYSIS UNIT **19 AUGUST 2022** 



### HOMICIDE BY CATEGORY (YTD)



#### **GENDER OF VICTIM (YTD)**





ALBUQUERQUE POLICE DEPARTMENT – HOMICIDE YTD REPORT APD, VIOLENT CRIMES DIVISION, HOMICIDE UNIT APD, REAL TIME CRIME CENTER, CRIME ANALYSIS UNIT **19 AUGUST 2022** 



### RACE OF VICTIM (YTD)



#### AGE OF VICTIM (YTD)





ALBUQUERQUE POLICE DEPARTMENT – HOMICIDE YTD REPORT APD, VIOLENT CRIMES DIVISION, HOMICIDE UNIT APD, REAL TIME CRIME CENTER, CRIME ANALYSIS UNIT **19 AUGUST 2022** 



### **YTD HOMICIDE COMPARISON**