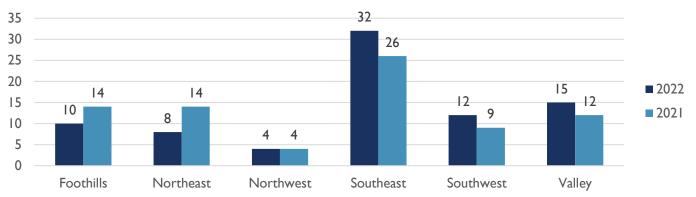

| 114        | 77         |
| Year to Date Negligent Homicide         | 0    | 0    | 0%                                         | 0          | 2          |
| Year to Date Justified Homicide Victims | 2    | 8    | -75%                                       | 13         | 5          |
| Year to Date Suspicious Death Victims   | 7    | N/A  | N/A                                        | N/A        | N/A        |

#### **HOMICIDE CLEARANCE RATE**

93.42% Clearance Rate (includes Homicide and Justified cases solved in 2022)



### HOMICIDE VICTIMS MONTHLY COMPARISON



ALBUQUERQUE POLICE DEPARTMENT – HOMICIDE YTD REPORT APD, VIOLENT CRIMES DIVISION, HOMICIDE UNIT APD, REAL TIME CRIME CENTER, CRIME ANALYSIS UNIT **19 AUGUST 2022** 



### HOMICIDE VICTIMS BY AREA COMMAND (YTD)



### WEAPONS USED IN HOMICIDE (YTD)





ALBUQUERQUE POLICE DEPARTMENT – HOMICIDE YTD REPORT APD, VIOLENT CRIMES DIVISION, HOMICIDE UNIT APD, REAL TIME CRIME CENTER, CRIME ANALYSIS UNIT **19 AUGUST 2022** 



### HOMICIDE BY CATEGORY (YTD)



#### **GENDER OF VICTIM (YTD)**





ALBUQUERQUE POLICE DEPARTMENT – HOMICIDE YTD REPORT APD, VIOLENT CRIMES DIVISION, HOMICIDE UNIT APD, REAL TIME CRIME CENTER, CRIME ANALYSIS UNIT **19 AUGUST 2022** 



### RACE OF VICTIM (YTD)



#### AGE OF VICTIM (YTD)





ALBUQUERQUE POLICE DEPARTMENT – HOMICIDE YTD REPORT APD, VIOLENT CRIMES DIVISION, HOMICIDE UNIT APD, REAL TIME CRIME CENTER, CRIME ANALYSIS UNIT **19 AUGUST 2022** 



### **YTD HOMICIDE COMPARISON**