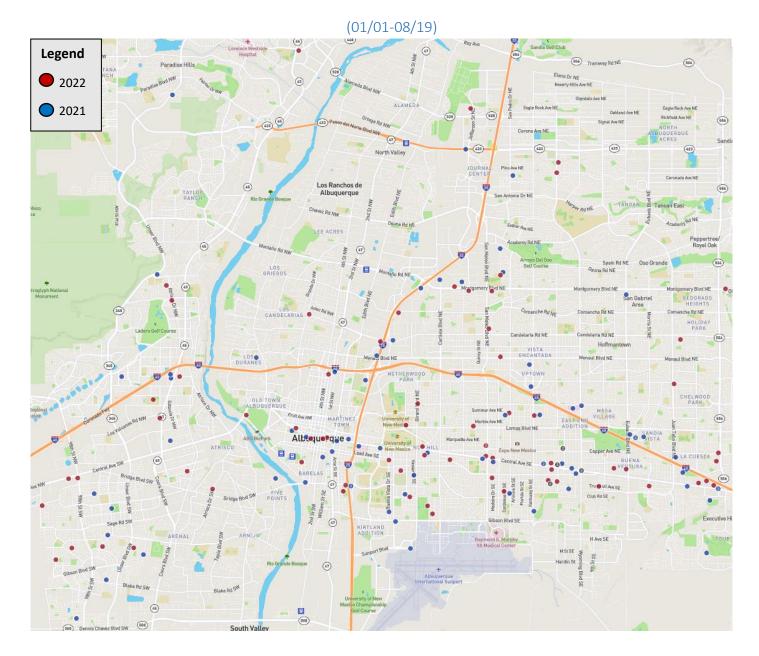

TER, CRIME ANALYSIS UNIT **19 AUGUST 2022** 



### HOMICIDE VICTIMS BY AREA COMMAND (YTD)



### WEAPONS USED IN HOMICIDE (YTD)





ALBUQUERQUE POLICE DEPARTMENT – HOMICIDE YTD REPORT APD, VIOLENT CRIMES DIVISION, HOMICIDE UNIT APD, REAL TIME CRIME CENTER, CRIME ANALYSIS UNIT **19 AUGUST 2022** 



### HOMICIDE BY CATEGORY (YTD)



#### **GENDER OF VICTIM (YTD)**





ALBUQUERQUE POLICE DEPARTMENT – HOMICIDE YTD REPORT APD, VIOLENT CRIMES DIVISION, HOMICIDE UNIT APD, REAL TIME CRIME CENTER, CRIME ANALYSIS UNIT **19 AUGUST 2022** 



### RACE OF VICTIM (YTD)



#### AGE OF VICTIM (YTD)





ALBUQUERQUE POLICE DEPARTMENT – HOMICIDE YTD REPORT APD, VIOLENT CRIMES DIVISION, HOMICIDE UNIT APD, REAL TIME CRIME CENTER, CRIME ANALYSIS UNIT **19 AUGUST 2022** 



### **YTD HOMICIDE COMPARISON**