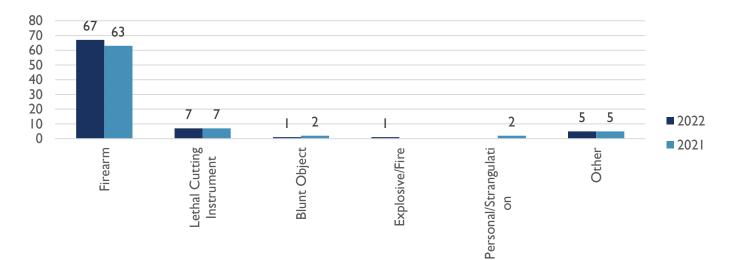

### WEAPONS USED IN HOMICIDE (YTD)

ALBUQUERQUE POLICE DEPARTMENT – HOMICIDE YTD REPORT APD, VIOLENT CRIMES DIVISION, HOMICIDE UNIT APD, REAL TIME CRIME CENTER, CRIME ANALYSIS UNIT **19 AUGUST 2022** 