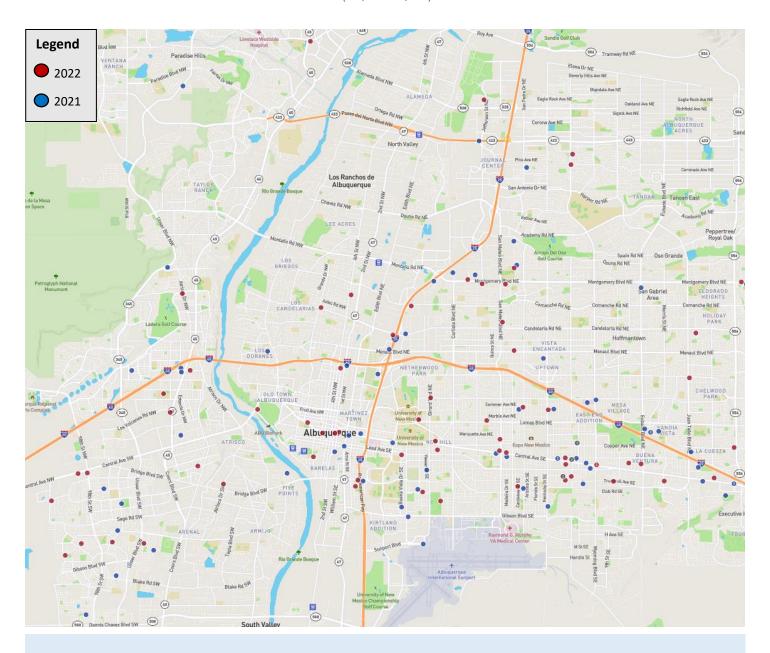

#### **YTD HOMICIDE COMPARISON**

(01/01-07/29)

All information is subject to change as investigation and cases are developed