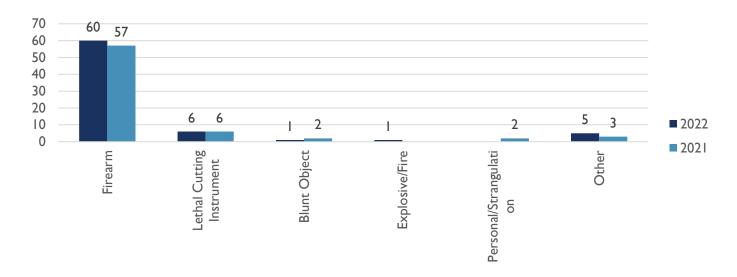

### **WEAPONS USED IN HOMICIDE (YTD)**

ALBUQUERQUE POLICE DEPARTMENT – HOMICIDE YTD REPORT
APD, VIOLENT CRIMES DIVISION, HOMICIDE UNIT
APD, REAL TIME CRIME CENTER, CRIME ANALYSIS UNIT
29 JULY 2022