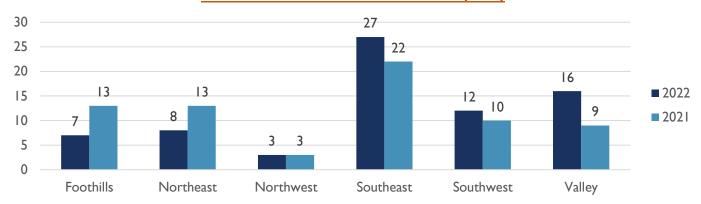

| 116        | 77         |
| Year to Date Negligent Homicide         | 0    | 0    | 0%                                         | 0          | 2          |
| Year to Date Justified Homicide Victims | 2    | 5    | -60%                                       | 11         | 5          |
| Year to Date Suspicious Death Victims   | 5    | N/A  | N/A                                        | N/A        | N/A        |

#### **HOMICIDE CLEARANCE RATE**

91.18% Clearance Rate (includes Homicide and Justified cases solved in 2022)

#### **HOMICIDE VICTIMS MONTHLY COMPARISON**





ALBUQUERQUE POLICE DEPARTMENT – HOMICIDE YTD REPORT
APD, VIOLENT CRIMES DIVISION, HOMICIDE UNIT
APD, REAL TIME CRIME CENTER, CRIME ANALYSIS UNIT
29 JULY 2022



### **HOMICIDE VICTIMS BY AREA COMMAND (YTD)**



### **WEAPONS USED IN HOMICIDE (YTD)**





ALBUQUERQUE POLICE DEPARTMENT – HOMICIDE YTD REPORT
APD, VIOLENT CRIMES DIVISION, HOMICIDE UNIT
APD, REAL TIME CRIME CENTER, CRIME ANALYSIS UNIT
29 JULY 2022



### **HOMICIDE BY CATEGORY (YTD)**



### **GENDER OF VICTIM (YTD)**





ALBUQUERQUE POLICE DEPARTMENT – HOMICIDE YTD REPORT
APD, VIOLENT CRIMES DIVISION, HOMICIDE UNIT
APD, REAL TIME CRIME CENTER, CRIME ANALYSIS UNIT
29 JULY 2022



### RACE OF VICTIM (YTD)



### **AGE OF VICTIM (YTD)**





ALBUQUERQUE POLICE DEPARTMENT – HOMICIDE YTD REPORT
APD, VIOLENT CRIMES DIVISION, HOMICIDE UNIT
APD, REAL TIME CRIME CENTER, CRIME ANALYSIS UNIT
29 JULY 2022



#### **YTD HOMICIDE COMPARISON**

(01/01-07/29)



All information is subject to change as investigation and cases are developed