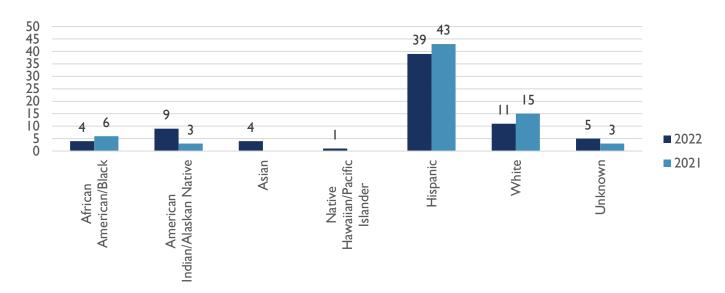

% Clearance Rate (includes Homicide and Justified cases solved in 2022)

#### **HOMICIDE VICTIMS MONTHLY COMPARISON**





ALBUQUERQUE POLICE DEPARTMENT – HOMICIDE YTD REPORT
APD, VIOLENT CRIMES DIVISION, HOMICIDE UNIT
APD, REAL TIME CRIME CENTER, CRIME ANALYSIS UNIT
29 JULY 2022



### **HOMICIDE VICTIMS BY AREA COMMAND (YTD)**



### **WEAPONS USED IN HOMICIDE (YTD)**





ALBUQUERQUE POLICE DEPARTMENT – HOMICIDE YTD REPORT
APD, VIOLENT CRIMES DIVISION, HOMICIDE UNIT
APD, REAL TIME CRIME CENTER, CRIME ANALYSIS UNIT
29 JULY 2022



### **HOMICIDE BY CATEGORY (YTD)**



### **GENDER OF VICTIM (YTD)**





ALBUQUERQUE POLICE DEPARTMENT – HOMICIDE YTD REPORT
APD, VIOLENT CRIMES DIVISION, HOMICIDE UNIT
APD, REAL TIME CRIME CENTER, CRIME ANALYSIS UNIT
29 JULY 2022



### RACE OF VICTIM (YTD)



### **AGE OF VICTIM (YTD)**





ALBUQUERQUE POLICE DEPARTMENT – HOMICIDE YTD REPORT
APD, VIOLENT CRIMES DIVISION, HOMICIDE UNIT
APD, REAL TIME CRIME CENTER, CRIME ANALYSIS UNIT
29 JULY 2022



#### **YTD HOMICIDE COMPARISON**

(01/01-07/29)



All information is subject to change as investigation and cases are developed