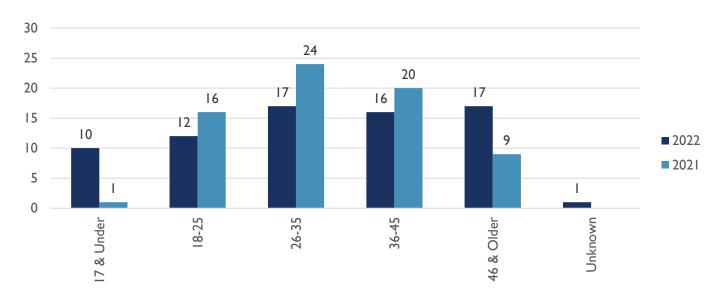

### **AGE OF VICTIM (YTD)**

ALBUQUERQUE POLICE DEPARTMENT – HOMICIDE YTD REPORT
APD, VIOLENT CRIMES DIVISION, HOMICIDE UNIT
APD, REAL TIME CRIME CENTER, CRIME ANALYSIS UNIT
29 JULY 2022