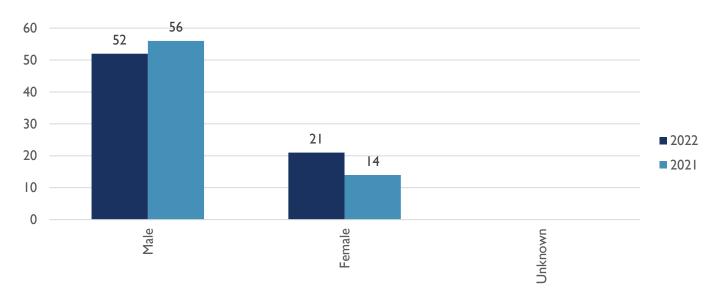

### **GENDER OF VICTIM (YTD)**

ALBUQUERQUE POLICE DEPARTMENT – HOMICIDE YTD REPORT
APD, VIOLENT CRIMES DIVISION, HOMICIDE UNIT
APD, REAL TIME CRIME CENTER, CRIME ANALYSIS UNIT
29 JULY 2022