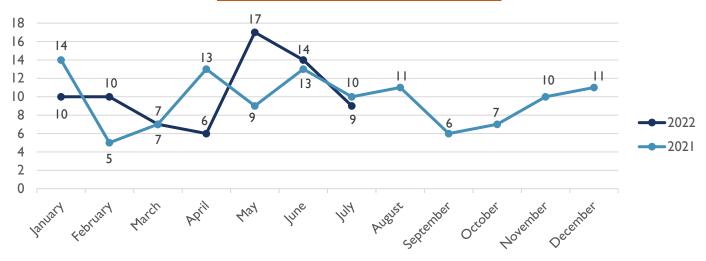

#### **HOMICIDE VICTIMS MONTHLY COMPARISON**

ALBUQUERQUE POLICE DEPARTMENT – HOMICIDE YTD REPORT
APD, VIOLENT CRIMES DIVISION, HOMICIDE UNIT
APD, REAL TIME CRIME CENTER, CRIME ANALYSIS UNIT
29 JULY 2022