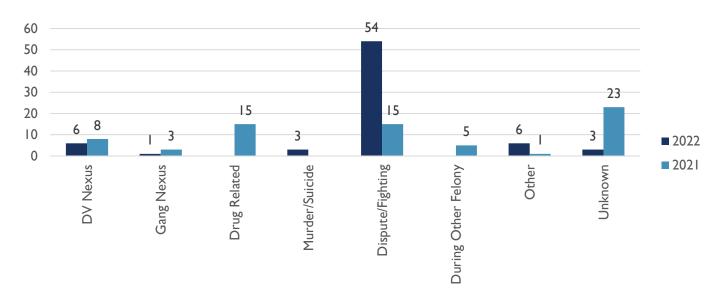

| 11         | 5          |
| Year to Date Suspicious Death Victims   | 5    | N/A  | N/A                                        | N/A        | N/A        |

#### **HOMICIDE CLEARANCE RATE**

91.18% Clearance Rate (includes Homicide and Justified cases solved in 2022)

#### **HOMICIDE VICTIMS MONTHLY COMPARISON**





ALBUQUERQUE POLICE DEPARTMENT – HOMICIDE YTD REPORT
APD, VIOLENT CRIMES DIVISION, HOMICIDE UNIT
APD, REAL TIME CRIME CENTER, CRIME ANALYSIS UNIT
29 JULY 2022



### **HOMICIDE VICTIMS BY AREA COMMAND (YTD)**



### **WEAPONS USED IN HOMICIDE (YTD)**





ALBUQUERQUE POLICE DEPARTMENT – HOMICIDE YTD REPORT
APD, VIOLENT CRIMES DIVISION, HOMICIDE UNIT
APD, REAL TIME CRIME CENTER, CRIME ANALYSIS UNIT
29 JULY 2022



### **HOMICIDE BY CATEGORY (YTD)**



### **GENDER OF VICTIM (YTD)**





ALBUQUERQUE POLICE DEPARTMENT – HOMICIDE YTD REPORT
APD, VIOLENT CRIMES DIVISION, HOMICIDE UNIT
APD, REAL TIME CRIME CENTER, CRIME ANALYSIS UNIT
29 JULY 2022



### RACE OF VICTIM (YTD)



### **AGE OF VICTIM (YTD)**





ALBUQUERQUE POLICE DEPARTMENT – HOMICIDE YTD REPORT
APD, VIOLENT CRIMES DIVISION, HOMICIDE UNIT
APD, REAL TIME CRIME CENTER, CRIME ANALYSIS UNIT
29 JULY 2022



#### **YTD HOMICIDE COMPARISON**

(01/01-07/29)



All information is subject to change as investigation and cases are developed