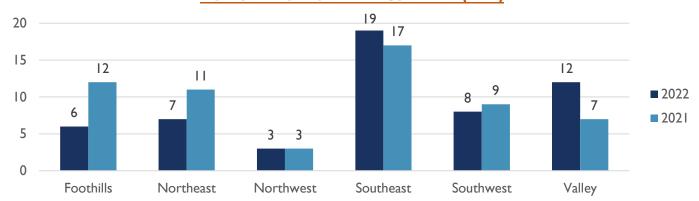

| 116        | 77         |
| Year to Date Negligent Homicide         | 0    | 0    | 0%                                         | 0          | 2          |
| Year to Date Justified Homicide Victims | 1    | 5    | -80%                                       | 11         | 5          |
| Year to Date Suspicious Death Victims   | 4    | N/A  | N/A                                        | N/A        | N/A        |

#### **HOMICIDE CLEARANCE RATE**

98.04% Clearance Rate (includes Homicide and Justified cases solved in 2022)

#### **HOMICIDE VICTIMS MONTHLY COMPARISON**





ALBUQUERQUE POLICE DEPARTMENT – HOMICIDE YTD REPORT APD, VIOLENT CRIMES DIVISION, HOMICIDE UNIT APD, REAL TIME CRIME CENTER, CRIME ANALYSIS UNIT 24 JUNE 2022



### **HOMICIDE VICTIMS BY AREA COMMAND (YTD)**



### **WEAPONS USED IN HOMICIDE (YTD)**





ALBUQUERQUE POLICE DEPARTMENT – HOMICIDE YTD REPORT
APD, VIOLENT CRIMES DIVISION, HOMICIDE UNIT
APD, REAL TIME CRIME CENTER, CRIME ANALYSIS UNIT
24 JUNE 2022



### **HOMICIDE BY CATEGORY (YTD)**



## **GENDER OF VICTIM (YTD)**





ALBUQUERQUE POLICE DEPARTMENT – HOMICIDE YTD REPORT
APD, VIOLENT CRIMES DIVISION, HOMICIDE UNIT
APD, REAL TIME CRIME CENTER, CRIME ANALYSIS UNIT
24 JUNE 2022



### RACE OF VICTIM (YTD)



### **AGE OF VICTIM (YTD)**





ALBUQUERQUE POLICE DEPARTMENT – HOMICIDE YTD REPORT
APD, VIOLENT CRIMES DIVISION, HOMICIDE UNIT
APD, REAL TIME CRIME CENTER, CRIME ANALYSIS UNIT
24 JUNE 2022



#### **YTD HOMICIDE COMPARISON**

(01/01-06/24)