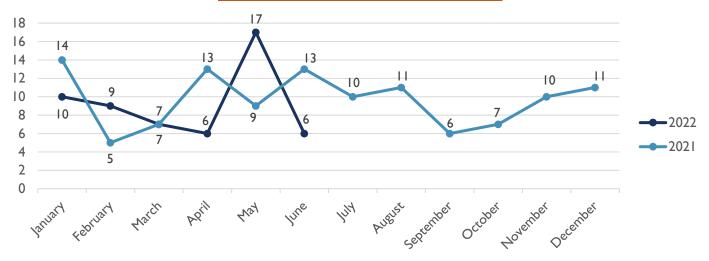

#### **HOMICIDE VICTIMS MONTHLY COMPARISON**

ALBUQUERQUE POLICE DEPARTMENT – HOMICIDE YTD REPORT APD, VIOLENT CRIMES DIVISION, HOMICIDE UNIT APD, REAL TIME CRIME CENTER, CRIME ANALYSIS UNIT 24 JUNE 2022