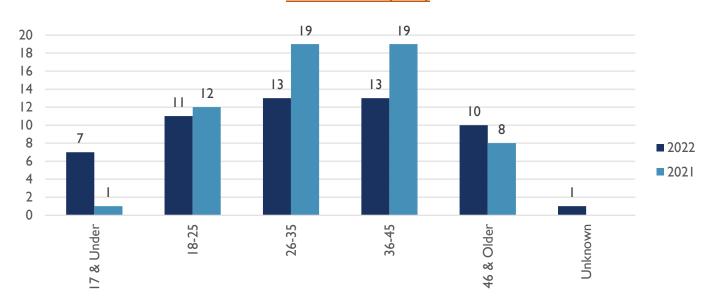

### **AGE OF VICTIM (YTD)**

ALBUQUERQUE POLICE DEPARTMENT – HOMICIDE YTD REPORT
APD, VIOLENT CRIMES DIVISION, HOMICIDE UNIT
APD, REAL TIME CRIME CENTER, CRIME ANALYSIS UNIT
24 JUNE 2022