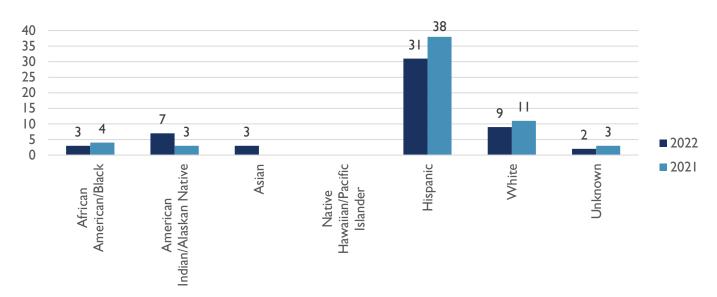

4% Clearance Rate (includes Homicide and Justified cases solved in 2022)

#### **HOMICIDE VICTIMS MONTHLY COMPARISON**





ALBUQUERQUE POLICE DEPARTMENT – HOMICIDE YTD REPORT APD, VIOLENT CRIMES DIVISION, HOMICIDE UNIT APD, REAL TIME CRIME CENTER, CRIME ANALYSIS UNIT 24 JUNE 2022



### **HOMICIDE VICTIMS BY AREA COMMAND (YTD)**



### **WEAPONS USED IN HOMICIDE (YTD)**





ALBUQUERQUE POLICE DEPARTMENT – HOMICIDE YTD REPORT
APD, VIOLENT CRIMES DIVISION, HOMICIDE UNIT
APD, REAL TIME CRIME CENTER, CRIME ANALYSIS UNIT
24 JUNE 2022



### **HOMICIDE BY CATEGORY (YTD)**



## **GENDER OF VICTIM (YTD)**





ALBUQUERQUE POLICE DEPARTMENT – HOMICIDE YTD REPORT
APD, VIOLENT CRIMES DIVISION, HOMICIDE UNIT
APD, REAL TIME CRIME CENTER, CRIME ANALYSIS UNIT
24 JUNE 2022



### RACE OF VICTIM (YTD)



### **AGE OF VICTIM (YTD)**





ALBUQUERQUE POLICE DEPARTMENT – HOMICIDE YTD REPORT
APD, VIOLENT CRIMES DIVISION, HOMICIDE UNIT
APD, REAL TIME CRIME CENTER, CRIME ANALYSIS UNIT
24 JUNE 2022



#### **YTD HOMICIDE COMPARISON**

(01/01-06/24)