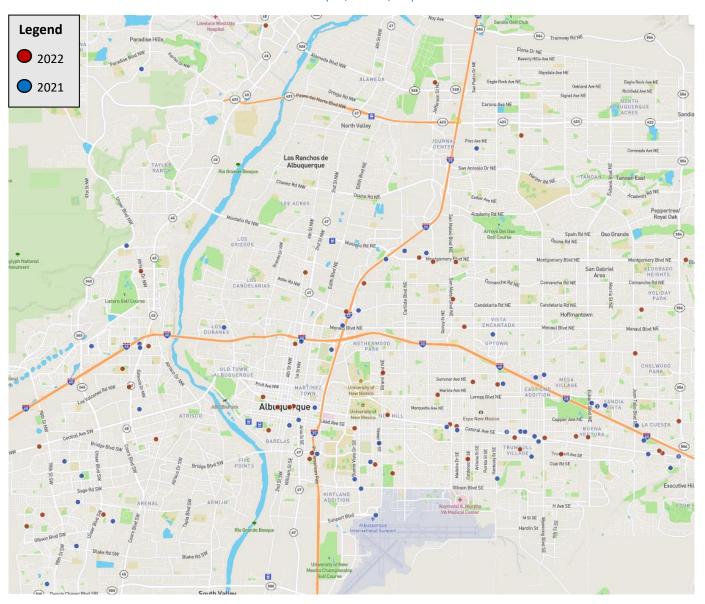

ER, CRIME ANALYSIS UNIT 24 JUNE 2022



### **HOMICIDE VICTIMS BY AREA COMMAND (YTD)**



### **WEAPONS USED IN HOMICIDE (YTD)**





ALBUQUERQUE POLICE DEPARTMENT – HOMICIDE YTD REPORT
APD, VIOLENT CRIMES DIVISION, HOMICIDE UNIT
APD, REAL TIME CRIME CENTER, CRIME ANALYSIS UNIT
24 JUNE 2022



### **HOMICIDE BY CATEGORY (YTD)**



## **GENDER OF VICTIM (YTD)**





ALBUQUERQUE POLICE DEPARTMENT – HOMICIDE YTD REPORT
APD, VIOLENT CRIMES DIVISION, HOMICIDE UNIT
APD, REAL TIME CRIME CENTER, CRIME ANALYSIS UNIT
24 JUNE 2022



### RACE OF VICTIM (YTD)



### **AGE OF VICTIM (YTD)**





ALBUQUERQUE POLICE DEPARTMENT – HOMICIDE YTD REPORT
APD, VIOLENT CRIMES DIVISION, HOMICIDE UNIT
APD, REAL TIME CRIME CENTER, CRIME ANALYSIS UNIT
24 JUNE 2022



#### **YTD HOMICIDE COMPARISON**

(01/01-06/24)