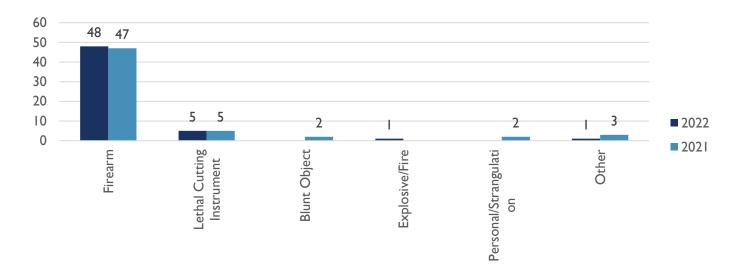

### **WEAPONS USED IN HOMICIDE (YTD)**

ALBUQUERQUE POLICE DEPARTMENT – HOMICIDE YTD REPORT
APD, VIOLENT CRIMES DIVISION, HOMICIDE UNIT
APD, REAL TIME CRIME CENTER, CRIME ANALYSIS UNIT
24 JUNE 2022