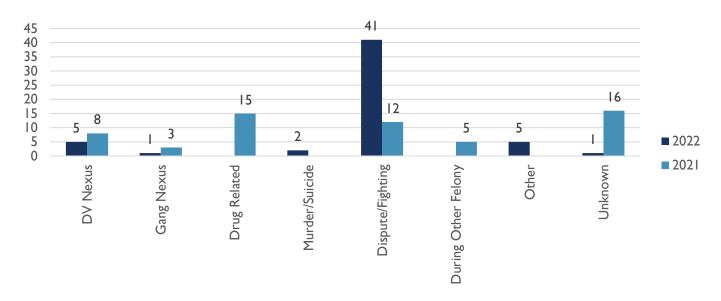

| 11         | 5          |
| Year to Date Suspicious Death Victims   | 4    | N/A  | N/A                                        | N/A        | N/A        |

#### **HOMICIDE CLEARANCE RATE**

98.04% Clearance Rate (includes Homicide and Justified cases solved in 2022)

#### **HOMICIDE VICTIMS MONTHLY COMPARISON**





ALBUQUERQUE POLICE DEPARTMENT – HOMICIDE YTD REPORT APD, VIOLENT CRIMES DIVISION, HOMICIDE UNIT APD, REAL TIME CRIME CENTER, CRIME ANALYSIS UNIT 24 JUNE 2022



### **HOMICIDE VICTIMS BY AREA COMMAND (YTD)**



### **WEAPONS USED IN HOMICIDE (YTD)**





ALBUQUERQUE POLICE DEPARTMENT – HOMICIDE YTD REPORT
APD, VIOLENT CRIMES DIVISION, HOMICIDE UNIT
APD, REAL TIME CRIME CENTER, CRIME ANALYSIS UNIT
24 JUNE 2022



### **HOMICIDE BY CATEGORY (YTD)**



## **GENDER OF VICTIM (YTD)**





ALBUQUERQUE POLICE DEPARTMENT – HOMICIDE YTD REPORT
APD, VIOLENT CRIMES DIVISION, HOMICIDE UNIT
APD, REAL TIME CRIME CENTER, CRIME ANALYSIS UNIT
24 JUNE 2022



### RACE OF VICTIM (YTD)



### **AGE OF VICTIM (YTD)**





ALBUQUERQUE POLICE DEPARTMENT – HOMICIDE YTD REPORT
APD, VIOLENT CRIMES DIVISION, HOMICIDE UNIT
APD, REAL TIME CRIME CENTER, CRIME ANALYSIS UNIT
24 JUNE 2022



#### **YTD HOMICIDE COMPARISON**

(01/01-06/24)