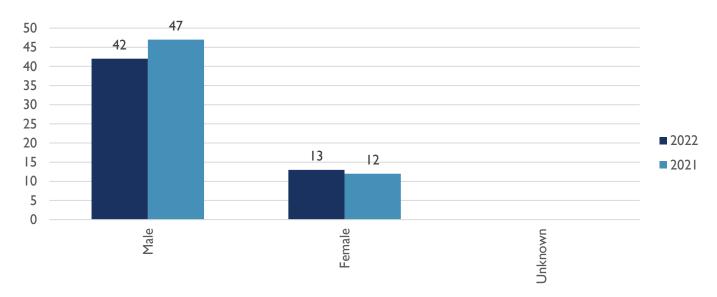

## **GENDER OF VICTIM (YTD)**

ALBUQUERQUE POLICE DEPARTMENT – HOMICIDE YTD REPORT
APD, VIOLENT CRIMES DIVISION, HOMICIDE UNIT
APD, REAL TIME CRIME CENTER, CRIME ANALYSIS UNIT
24 JUNE 2022