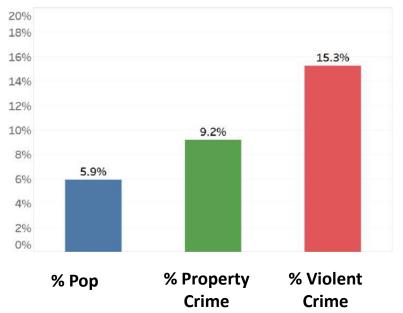

#### Share of Population, Property And Violent Crime

| <i># of Crimes in this Zip Code In 2015</i> |     |  |                       |     |
|---------------------------------------------|-----|--|-----------------------|-----|
| Larceny, Theft<br>& Shoplifting             | 618 |  | Homicide              | 7   |
| Burglary                                    | 952 |  | Aggravated<br>Assault | 293 |
| Auto Theft                                  | 371 |  | Robbery               | 107 |

Sources: APD Real Time Crime Center; BCSO: US Census