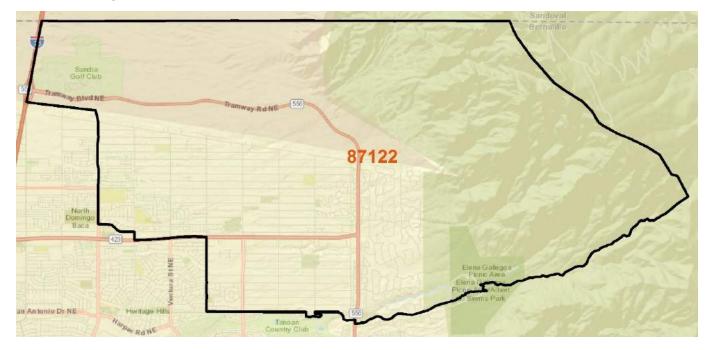

# Crime Profile: Zip Code 8712O

| # of Crimes in this Zip Code In 2015 |     |  |                       |    |
|--------------------------------------|-----|--|-----------------------|----|
| Larceny, Theft<br>& Shoplifting      | 767 |  | Homicide              | 2  |
| Burglary                             | 979 |  | Aggravated<br>Assault | 65 |
| Auto Theft                           | 259 |  | Robbery               | 88 |

Sources: APD Real Time Crime Center; BCSO; US Census