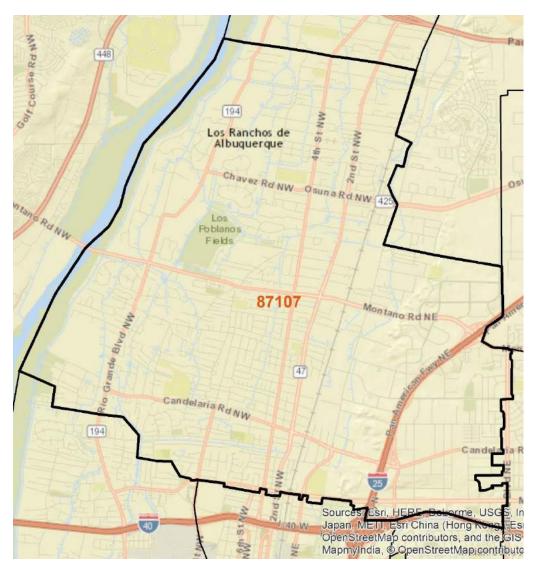

#### Share of Population, Property And Violent Crime

| <i># of Crimes in this Zip Code In 2015</i> |     |  |                       |     |
|---------------------------------------------|-----|--|-----------------------|-----|
| Larceny, Theft<br>& Shoplifting             | 758 |  | Homicide              | 1   |
| Burglary                                    | 882 |  | Aggravated<br>Assault | 110 |
| Auto Theft                                  | 391 |  | Robbery               | 110 |

Sources: APD Real Time Crime Center; BCSO; US Census

| <i># of Crimes in this Zip Code In 2015</i> |     |  |                       |    |
|---------------------------------------------|-----|--|-----------------------|----|
| Larceny, Theft<br>& Shoplifting             | 217 |  | Homicide              | 1  |
| Burglary                                    | 459 |  | Aggravated<br>Assault | 29 |
| Auto Theft                                  | 124 |  | Robbery               | 34 |