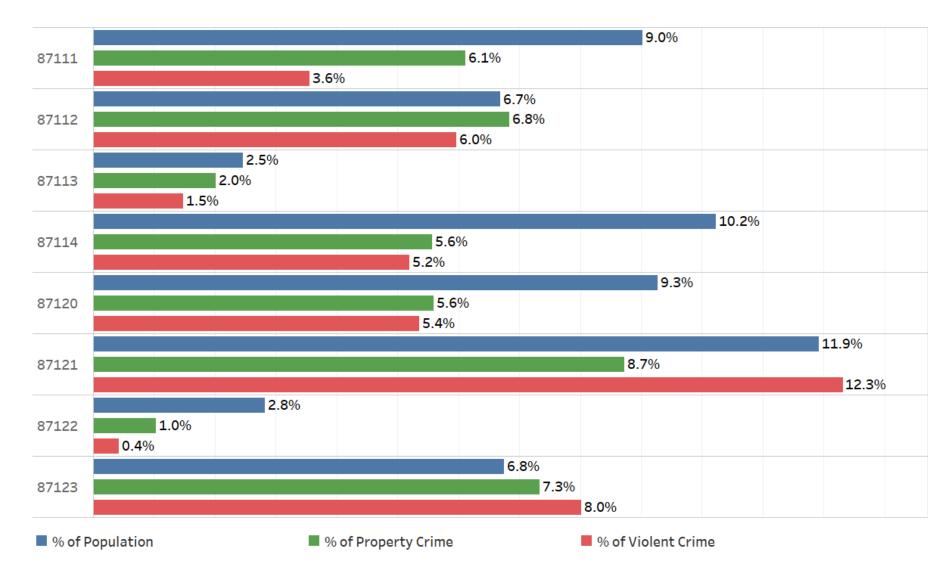

### Percentages of Total Population, Property And Violent Crimes By Zip Code

% of Population

% of Property Crime

% of Violent Crime

### Percentages of Total Population, Property And Violent Crimes By Zip Code