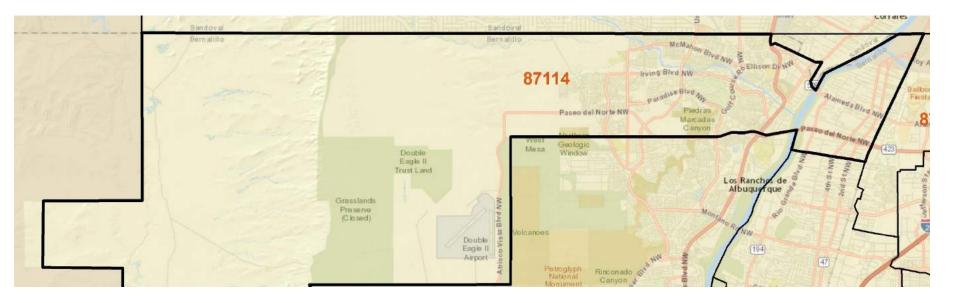

#### Share of Population, Property And Violent Crime

| <i># of Crimes in this Zip Code In 2015</i> |       |  |                       |     |
|---------------------------------------------|-------|--|-----------------------|-----|
| Larceny, Theft<br>& Shoplifting             | 849   |  | Homicide              | 2   |
| Burglary                                    | 1,538 |  | Aggravated<br>Assault | 74  |
| Auto Theft                                  | 460   |  | Robbery               | 109 |

#### Sources: APD Real Time Crime Center; BCSO; US Census

| # of Crimes in this Zip Code In 2015 |       |  |                       |     |
|--------------------------------------|-------|--|-----------------------|-----|
| Larceny, Theft<br>& Shoplifting      | 2,529 |  | Homicide              | 5   |
| Burglary                             | 1,867 |  | Aggravated<br>Assault | 110 |
| Auto Theft                           | 623   |  | Robbery               | 201 |