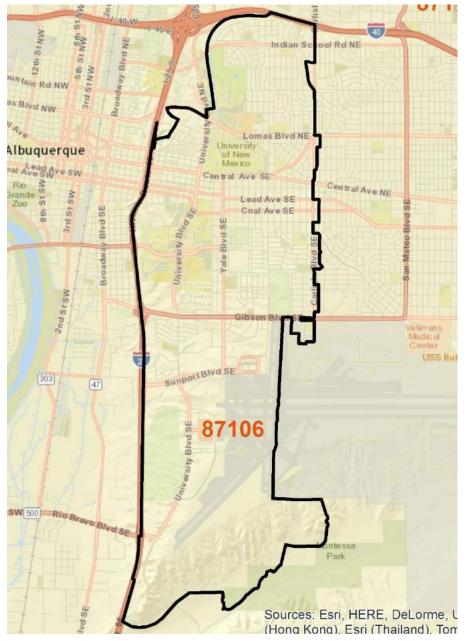

#### Share of Population, Property And Violent Crime

| <i># of Crimes in this Zip Code In 2015</i> |       |  |                       |     |
|---------------------------------------------|-------|--|-----------------------|-----|
| Larceny, Theft<br>& Shoplifting             | 849   |  | Homicide              | 2   |
| Burglary                                    | 1,538 |  | Aggravated<br>Assault | 74  |
| Auto Theft                                  | 460   |  | Robbery               | 109 |

#### Sources: APD Real Time Crime Center; BCSO; US Census

| # of Crimes in this Zip Code In 2015 |       |  |                       |     |
|--------------------------------------|-------|--|-----------------------|-----|
| Larceny, Theft<br>& Shoplifting      | 2,529 |  | Homicide              | 5   |
| Burglary                             | 1,867 |  | Aggravated<br>Assault | 110 |
| Auto Theft                           | 623   |  | Robbery               | 201 |