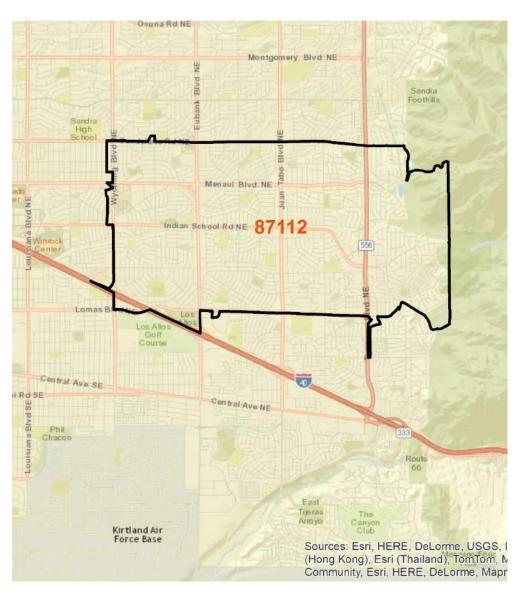

# Crime Profile: Zip Code 8712O

| # of Crimes in this Zip Code In 2015 |     |  |                       |    |
|--------------------------------------|-----|--|-----------------------|----|
| Larceny, Theft<br>& Shoplifting      | 767 |  | Homicide              | 2  |
| Burglary                             | 979 |  | Aggravated<br>Assault | 65 |
| Auto Theft                           | 259 |  | Robbery               | 88 |

Sources: APD Real Time Crime Center; BCSO; US Census