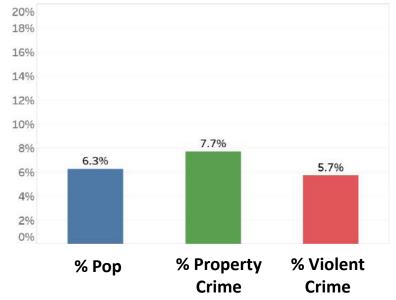

#### Share of Population, Property And Violent Crime

| <i># of Crimes in this Zip Code In 2015</i> |       |  |                       |     |
|---------------------------------------------|-------|--|-----------------------|-----|
| Larceny, Theft<br>& Shoplifting             | 849   |  | Homicide              | 2   |
| Burglary                                    | 1,538 |  | Aggravated<br>Assault | 74  |
| Auto Theft                                  | 460   |  | Robbery               | 109 |

#### Sources: APD Real Time Crime Center; BCSO; US Census

| # of Crimes in this Zip Code In 2015 |       |  |                       |     |
|--------------------------------------|-------|--|-----------------------|-----|
| Larceny, Theft<br>& Shoplifting      | 2,529 |  | Homicide              | 5   |
| Burglary                             | 1,867 |  | Aggravated<br>Assault | 110 |
| Auto Theft                           | 623   |  | Robbery               | 201 |