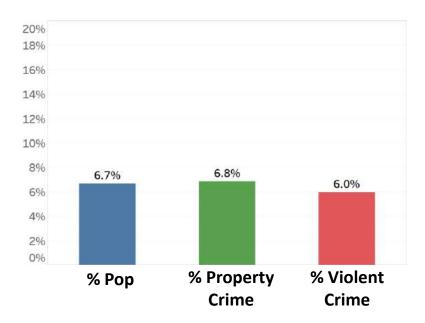

### Percentages of Total Population, Property And Violent Crimes By Zip Code

% of Population

% of Property Crime

% of Violent Crime

### Percentages of Total Population, Property And Violent Crimes By Zip Code

#### Share of Population, Property And Violent Crime

| <i># of Crimes in this Zip Code In 2015</i> |     |  |                       |     |
|---------------------------------------------|-----|--|-----------------------|-----|
| Larceny, Theft<br>& Shoplifting             | 758 |  | Homicide              | 1   |
| Burglary                                    | 882 |  | Aggravated<br>Assault | 110 |
| Auto Theft                                  | 391 |  | Robbery               | 110 |

Sources: APD Real Time Crime Center; BCSO; US Census

| <i># of Crimes in this Zip Code In 2015</i> |     |  |                       |    |
|---------------------------------------------|-----|--|-----------------------|----|
| Larceny, Theft<br>& Shoplifting             | 217 |  | Homicide              | 1  |
| Burglary                                    | 459 |  | Aggravated<br>Assault | 29 |
| Auto Theft                                  | 124 |  | Robbery               | 34 |