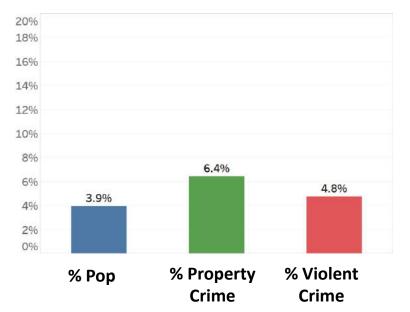

#### Share of Population, Property And Violent Crime

| <i># of Crimes in this Zip Code In 2015</i> |     |  |                       |     |
|---------------------------------------------|-----|--|-----------------------|-----|
| Larceny, Theft<br>& Shoplifting             | 758 |  | Homicide              | 1   |
| Burglary                                    | 882 |  | Aggravated<br>Assault | 110 |
| Auto Theft                                  | 391 |  | Robbery               | 110 |

Sources: APD Real Time Crime Center; BCSO; US Census

| <i># of Crimes in this Zip Code In 2015</i> |     |  |                       |    |
|---------------------------------------------|-----|--|-----------------------|----|
| Larceny, Theft<br>& Shoplifting             | 217 |  | Homicide              | 1  |
| Burglary                                    | 459 |  | Aggravated<br>Assault | 29 |
| Auto Theft                                  | 124 |  | Robbery               | 34 |