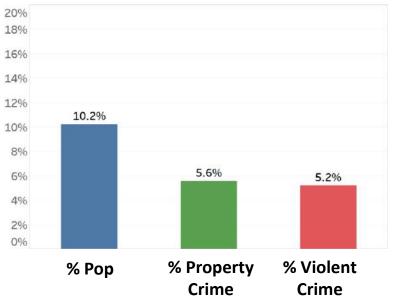

# Crime Profile: Zip Code 8712O

| # of Crimes in this Zip Code In 2015 |     |  |                       |    |
|--------------------------------------|-----|--|-----------------------|----|
| Larceny, Theft<br>& Shoplifting      | 767 |  | Homicide              | 2  |
| Burglary                             | 979 |  | Aggravated<br>Assault | 65 |
| Auto Theft                           | 259 |  | Robbery               | 88 |

Sources: APD Real Time Crime Center; BCSO; US Census

#### Share of Population, Property And Violent Crime