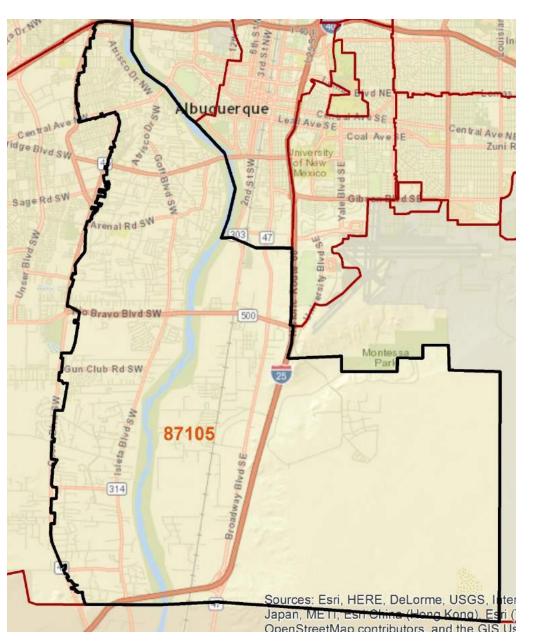

### Percentages of Total Population, Property And Violent Crimes By Zip Code

#### Share of Population, Property And Violent Crime

| <i># of Crimes in this Zip Code In 2015</i> |     |  |                       |     |
|---------------------------------------------|-----|--|-----------------------|-----|
| Larceny, Theft<br>& Shoplifting             | 758 |  | Homicide              | 1   |
| Burglary                                    | 882 |  | Aggravated<br>Assault | 110 |
| Auto Theft                                  | 391 |  | Robbery               | 110 |

Sources: APD Real Time Crime Center; BCSO; US Census

| <i># of Crimes in this Zip Code In 2015</i> |     |  |                       |    |
|---------------------------------------------|-----|--|-----------------------|----|
| Larceny, Theft<br>& Shoplifting             | 217 |  | Homicide              | 1  |
| Burglary                                    | 459 |  | Aggravated<br>Assault | 29 |
| Auto Theft                                  | 124 |  | Robbery               | 34 |