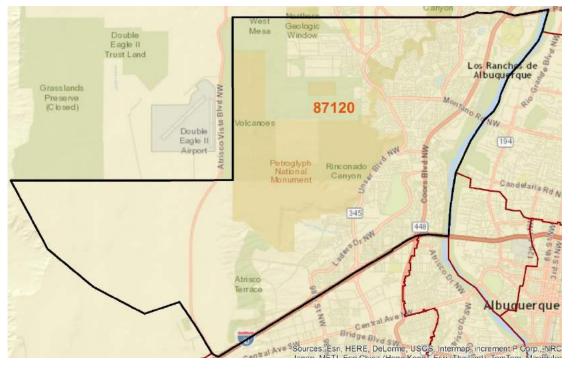

# Crime Profile: Zip Code 8712O

| # of Crimes in this Zip Code In 2015 |     |  |                       |    |
|--------------------------------------|-----|--|-----------------------|----|
| Larceny, Theft<br>& Shoplifting      | 767 |  | Homicide              | 2  |
| Burglary                             | 979 |  | Aggravated<br>Assault | 65 |
| Auto Theft                           | 259 |  | Robbery               | 88 |