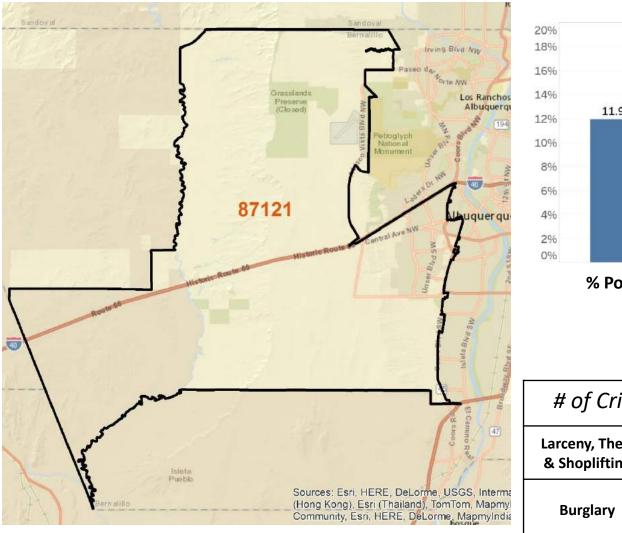

| # of Crimes in this Zip Code In 2015 |     |  |                       |    |
|--------------------------------------|-----|--|-----------------------|----|
| Larceny, Theft<br>& Shoplifting      | 100 |  | Homicide              | 0  |
| Burglary                             | 212 |  | Aggravated<br>Assault | 12 |
| Auto Theft                           | 29  |  | Robbery               | 4  |