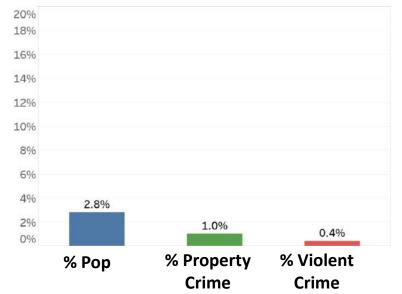

#### Share of Population, Property And Violent Crime

### *# of Crimes in this Zip Code In 2015*

| Larceny, Theft<br>& Shoplifting | 1,130 | Homicide              | 8   |
|---------------------------------|-------|-----------------------|-----|
| Burglary                        | 1,474 | Aggravated<br>Assault | 213 |
| Auto Theft                      | 561   | Robbery               | 161 |