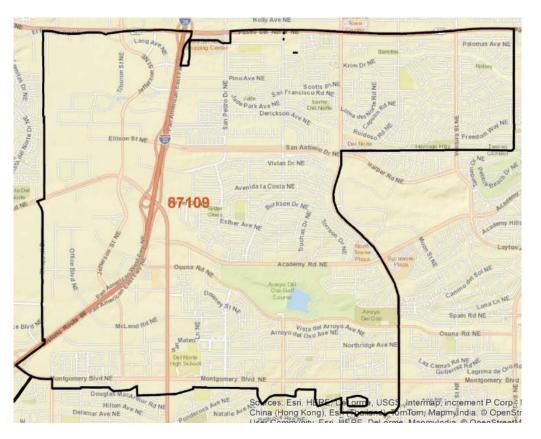

#### Share of Population, Property And Violent Crime

| <i># of Crimes in this Zip Code In 2015</i> |     |  |                       |     |
|---------------------------------------------|-----|--|-----------------------|-----|
| Larceny, Theft<br>& Shoplifting             | 618 |  | Homicide              | 7   |
| Burglary                                    | 952 |  | Aggravated<br>Assault | 293 |
| Auto Theft                                  | 371 |  | Robbery               | 107 |

Sources: APD Real Time Crime Center; BCSO: US Census