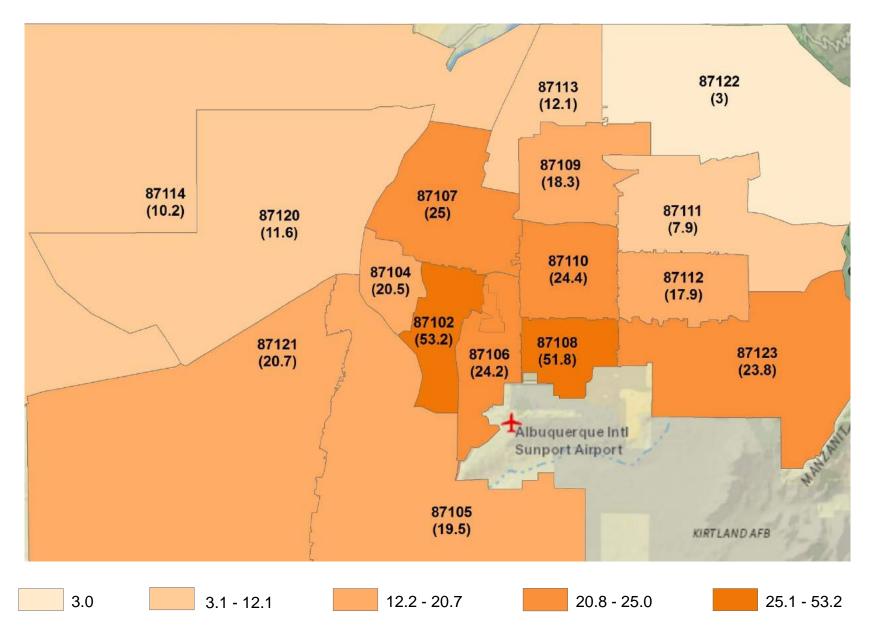

Mapping Crime In Albuquerque: A Visual Analyses Of Where Crime Stands Today



Prepared For: The City Of Albuquerque October 12, 2016

Prepared By: Peter Winograd, Professor Emeritus, University of New Mexico Sarah Masek, Crime Analysis Unit Supervisor, Real Time Crime Center, Albuquerque Police Department

### These Analyses Focused On The Zip Codes Served By The Albuquerque Police Department And The Bernalillo County Sheriffs Office



### The Rate Of Property Crimes Per 1,000 People By Zip Code



### The Rate Of Violent Crimes Per 1,000 People By Zip Code



### Percentages of Total Population, Property And Violent Crimes By Zip Code



% of Population

% of Property Crime

% of Violent Crime

### Percentages of Total Population, Property And Violent Crimes By Zip Code





#### Share of Population, Property And Violent Crime



| <i># of Crimes in this Zip Code In 2015</i> |     |  |                       |     |
|---------------------------------------------|-----|--|-----------------------|-----|
| Larceny, Theft<br>& Shoplifting             | 758 |  | Homicide              | 1   |
| Burglary                                    | 882 |  | Aggravated<br>Assault | 110 |
| Auto Theft                                  | 391 |  | Robbery               | 110 |

Sources: APD Real Time Crime Center; BCSO; US Census





| <i># of Crimes in this Zip