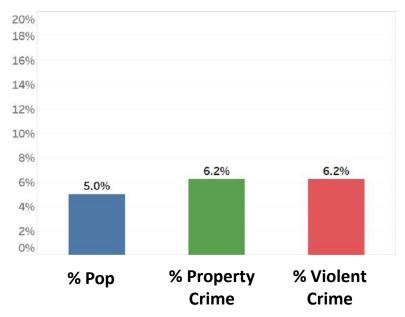

| Cri | me  | Prof | ile:        |
|-----|-----|------|-------------|
| Zip | Cod | e 87 | <b>'108</b> |

| <i># of Crimes in this Zip Code In 2015</i> |       |  |                       |     |
|---------------------------------------------|-------|--|-----------------------|-----|
| Larceny, Theft<br>& Shoplifting             | 1,304 |  | Homicide              | 10  |
| Burglary                                    | 1,381 |  | Aggravated<br>Assault | 255 |
| Auto Theft                                  | 719   |  | Robbery               | 260 |