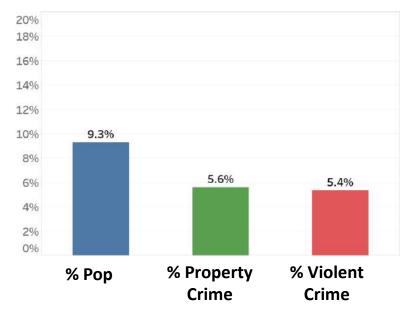

#### Share of Population, Property And Violent Crime

Sources: APD Real Time Crime Center; BCSO; US Census