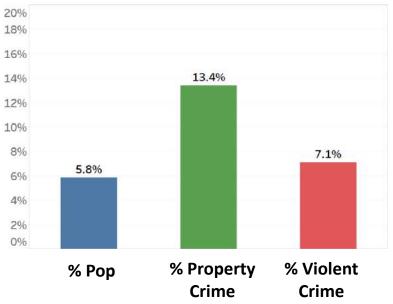

### Percentages of Total Population, Property And Violent Crimes By Zip Code

#### Share of Population, Property And Violent Crime

| <i># of Crimes in this Zip Code In 2015</i> |     |  |                       |     |
|---------------------------------------------|-----|--|-----------------------|-----|
| Larceny, Theft<br>& Shoplifting             | 758 |  | Homicide              | 1   |
| Burglary                                    | 882 |  | Aggravated<br>Assault | 110 |
| Auto Theft                                  | 391 |  | Robbery               | 110 |

Sources: APD Real Time Crime Center; BCSO; US Census

| <i># of Crimes in this Zip Code In 2015</i> |     |  |                       |    |
|---------------------------------------------|-----|--|-----------------------|----|
| Larceny, Theft<br>& Shoplifting             | 217 |  | Homicide              | 1  |
| Burglary                                    | 459 |  | Aggravated<br>Assault | 29 |
| Auto Theft                                  | 124 |  | Robbery               | 34 |