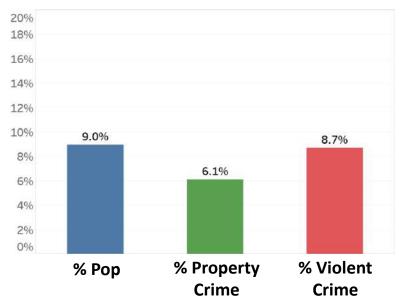

#### Share of Population, Property And Violent Crime

| <i># of Crimes in this Zip Code In 2015</i> |       |  |                       |     |
|---------------------------------------------|-------|--|-----------------------|-----|
| Larceny, Theft<br>& Shoplifting             | 849   |  | Homicide              | 2   |
| Burglary                                    | 1,538 |  | Aggravated<br>Assault | 74  |
| Auto Theft                                  | 460   |  | Robbery               | 109 |

#### Sources: APD Real Time Crime Center; BCSO; US Census

| # of Crimes in this Zip Code In 2015 |       |  |                       |     |
|--------------------------------------|-------|--|-----------------------|-----|
| Larceny, Theft<br>& Shoplifting      | 2,529 |  | Homicide              | 5   |
| Burglary                             | 1,867 |  | Aggravated<br>Assault | 110 |
| Auto Theft                           | 623   |  | Robbery               | 201 |