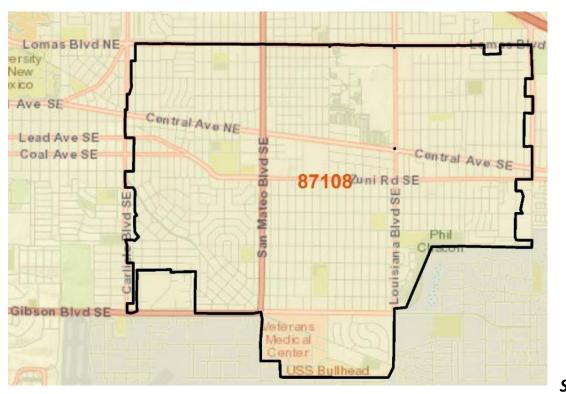

| Cri | me  | Prof | ile:        |
|-----|-----|------|-------------|
| Zip | Cod | e 87 | <b>'108</b> |

| <i># of Crimes in this Zip Code In 2015</i> |       |  |                       |     |
|---------------------------------------------|-------|--|-----------------------|-----|
| Larceny, Theft<br>& Shoplifting             | 1,304 |  | Homicide              | 10  |
| Burglary                                    | 1,381 |  | Aggravated<br>Assault | 255 |
| Auto Theft                                  | 719   |  | Robbery               | 260 |