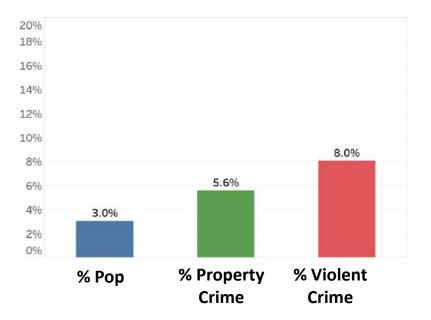

#### Share of Population, Property And Violent Crime

Sources: APD Real Time Crime Center; BCSO; US Census