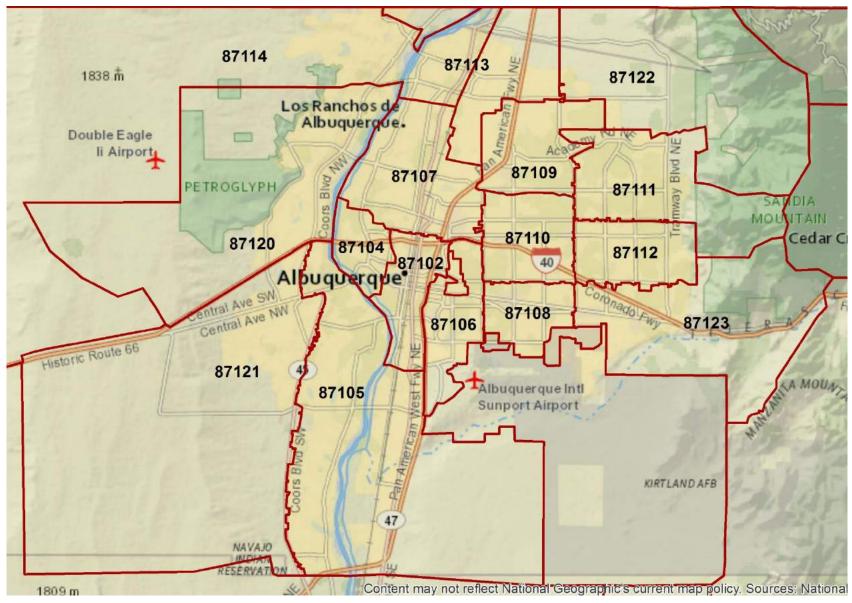

### These Analyses Focused On The Zip Codes Served By The Albuquerque Police Department And The Bernalillo County Sheriffs Office