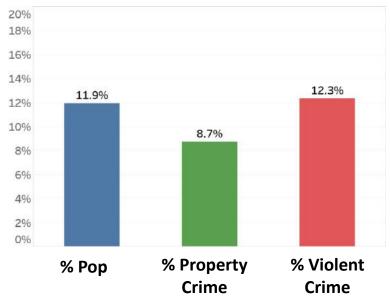

### Percentages of Total Population, Property And Violent Crimes By Zip Code

#### Share of Population, Property And Violent Crime

| <i># of Crimes in this Zip Code In 2015</i> |     |  |                       |     |
|---------------------------------------------|-----|--|-----------------------|-----|
| Larceny, Theft<br>& Shoplifting             | 758 |  | Homicide              | 1   |
| Burglary                                    | 882 |  | Aggravated<br>Assault | 110 |
| Auto Theft                                  | 391 |  | Robbery               | 110 |

Sources: APD Real Time Crime Center; BCSO; US Census

| <i># of Crimes in this Zip Code In 2015</i> |     |  |                       |    |
|---------------------------------------------|-----|--|-----------------------|----|
| Larceny, Theft<br>& Shoplifting             | 217 |  | Homicide              | 1  |
| Burglary                                    | 459 |  | Aggravated<br>Assault | 29 |
| Auto Theft                                  | 124 |  | Robbery               | 34 |