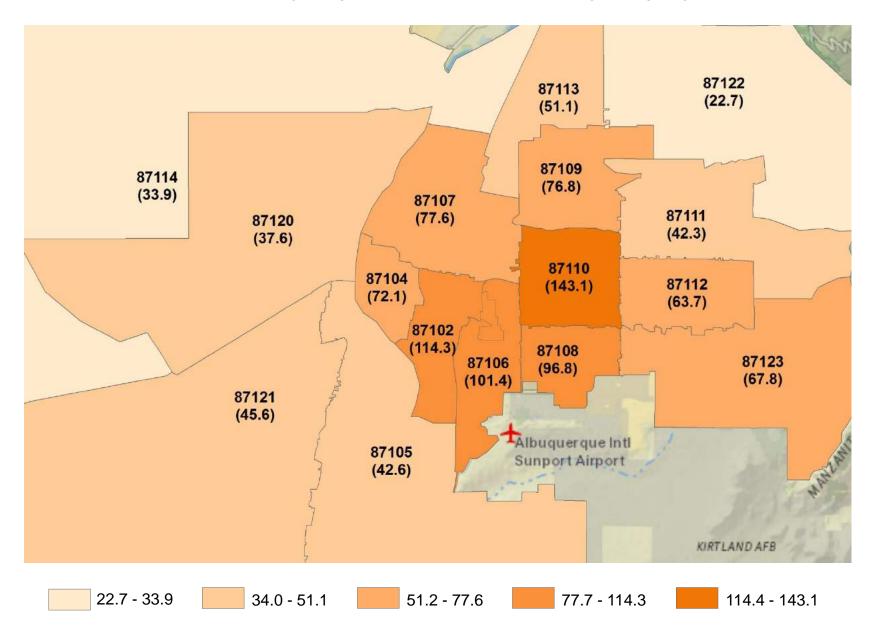

Mapping Crime In Albuquerque: A Visual Analyses Of Where Crime Stands Today



Prepared For: The City Of Albuquerque October 12, 2016

Prepared By: Peter Winograd, Professor Emeritus, University of New Mexico Sarah Masek, Crime Analysis Unit Supervisor, Real Time Crime Center, Albuquerque Police Department

### These Analyses Focused On The Zip Codes Served By The Albuquerque Police Department And The Bernalillo County Sheriffs Office



### The Rate Of Property Crimes Per 1,000 People By Zip Code



### The Rate Of Violent Crimes Per 1,000 People By Zip Code



### Percentages of Total Population, Property And Violent Crimes By Zip Code



% of Population

% of Property Crime

% of Violent Crime

### Percentages of Total Population, Property And Violent Crimes By Zip Code





#### Share of Population, Property And Violent Crime



| <i># of Crimes in this Zip Code In 2015</i> |     |  |                       |     |
|---------------------------------------------|-----|--|-----------------------|-----|
| Larceny, Theft<br>& Shoplifting             | 758 |  | Homicide              | 1   |
| Burglary                                    | 882 |  | Aggravated<br>Assault | 110 |
| Auto Theft                                  | 391 |  | Robbery               | 110 |

Sources: APD Real Time