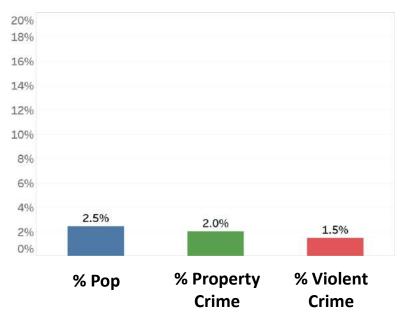

#### Share of Population, Property And Violent Crime

| <i># of Crimes in this Zip Code In 2015</i> |       |  |                       |     |
|---------------------------------------------|-------|--|-----------------------|-----|
| Larceny, Theft<br>& Shoplifting             | 849   |  | Homicide              | 2   |
| Burglary                                    | 1,538 |  | Aggravated<br>Assault | 74  |
| Auto Theft                                  | 460   |  | Robbery               | 109 |

#### Sources: APD Real Time Crime Center; BCSO; US Census

| # of Crimes in this Zip Code In 2015 |       |  |                       |     |
|--------------------------------------|-------|--|-----------------------|-----|
| Larceny, Theft<br>& Shoplifting      | 2,529 |  | Homicide              | 5   |
| Burglary                             | 1,867 |  | Aggravated<br>Assault | 110 |
| Auto Theft                           | 623   |  | Robbery               | 201 |