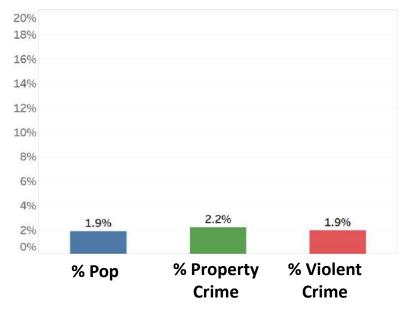

### Percentages of Total Population, Property And Violent Crimes By Zip Code

#### Share of Population, Property And Violent Crime

| <i># of Crimes in this Zip Code In 2015</i> |     |  |                       |     |
|---------------------------------------------|-----|--|-----------------------|-----|
| Larceny, Theft<br>& Shoplifting             | 758 |  | Homicide              | 1   |
| Burglary                                    | 882 |  | Aggravated<br>Assault | 110 |
| Auto Theft                                  | 391 |  | Robbery               | 110 |

Sources: APD Real Time Crime Center; BCSO; US Census

| <i># of Crimes in this Zip Code In 2015</i> |     |  |                       |    |
|---------------------------------------------|-----|--|-----------------------|----|
| Larceny, Theft<br>& Shoplifting             | 217 |  | Homicide              | 1  |
| Burglary                                    | 459 |  | Aggravated<br>Assault | 29 |
| Auto Theft                                  | 124 |  | Robbery               | 34 |