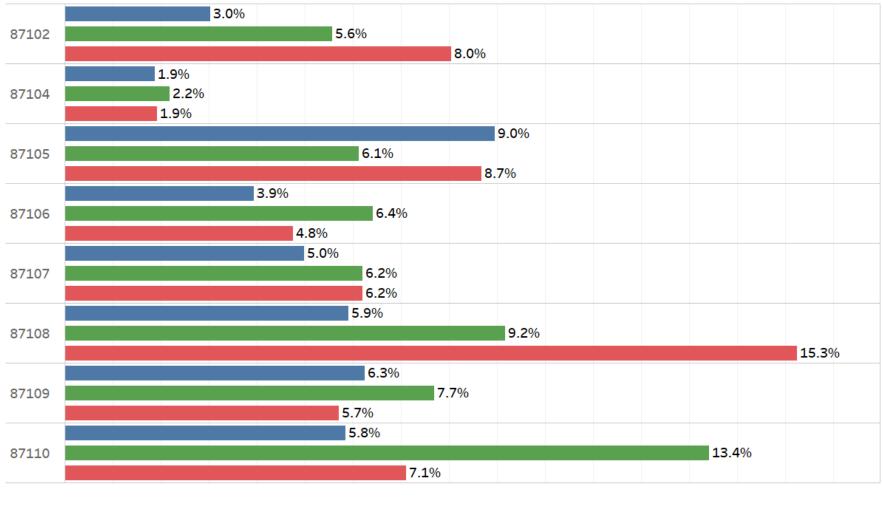

### Percentages of Total Population, Property And Violent Crimes By Zip Code

% of Population

% of Property Crime

% of Violent Crime

### Percentages of Total Population, Property And Violent Crimes By Zip Code