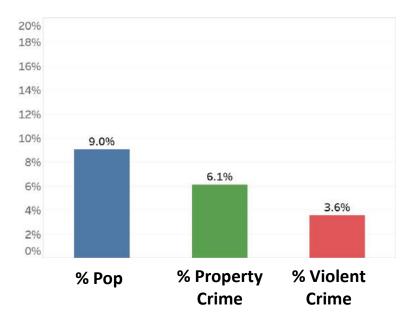

#### Share of Population, Property And Violent Crime

### *# of Crimes in this Zip Code In 2015*

| Larceny, Theft<br>& Shoplifting | 1,130 | Homicide              | 8   |
|---------------------------------|-------|-----------------------|-----|
| Burglary                        | 1,474 | Aggravated<br>Assault | 213 |
| Auto Theft                      | 561   | Robbery               | 161 |