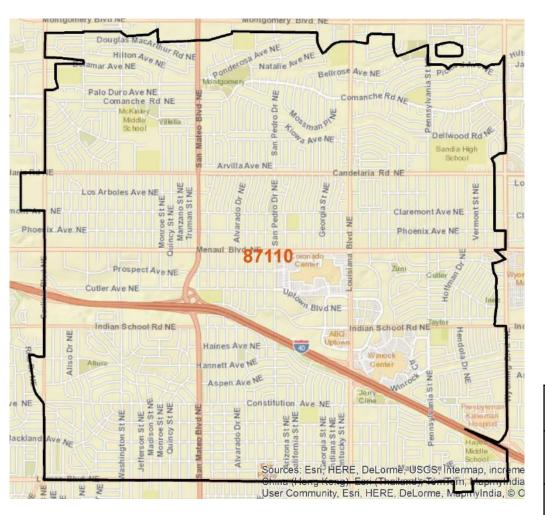

#### Share of Population, Property And Violent Crime

| <i># of Crimes in this Zip Code In 2015</i> |       |  |                       |     |
|---------------------------------------------|-------|--|-----------------------|-----|
| Larceny, Theft<br>& Shoplifting             | 849   |  | Homicide              | 2   |
| Burglary                                    | 1,538 |  | Aggravated<br>Assault | 74  |
| Auto Theft                                  | 460   |  | Robbery               | 109 |

#### Sources: APD Real Time Crime Center; BCSO; US Census

| # of Crimes in this Zip Code In 2015 |       |  |                       |     |
|--------------------------------------|-------|--|-----------------------|-----|
| Larceny, Theft<br>& Shoplifting      | 2,529 |  | Homicide              | 5   |
| Burglary                             | 1,867 |  | Aggravated<br>Assault | 110 |
| Auto Theft                           | 623   |  | Robbery               | 201 |