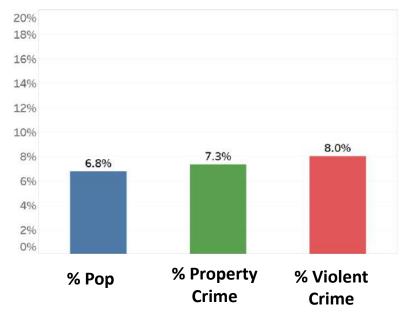

### Percentages of Total Population, Property And Violent Crimes By Zip Code

% of Population

% of Property Crime

% of Violent Crime

### Percentages of Total Population, Property And Violent Crimes By Zip Code