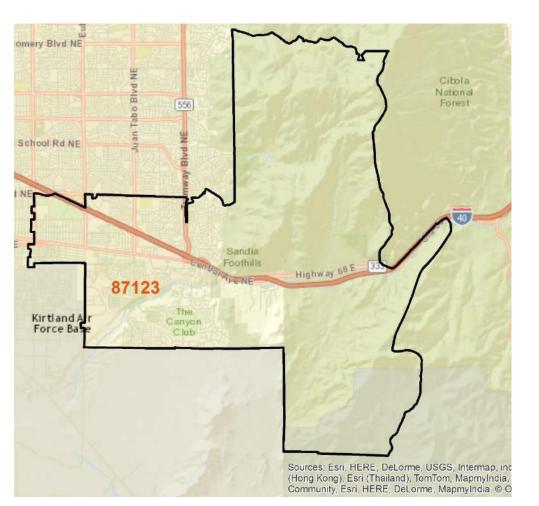

| # of Crimes in this Zip Code In 2015 |     |  |                       |    |
|--------------------------------------|-----|--|-----------------------|----|
| Larceny, Theft<br>& Shoplifting      | 100 |  | Homicide              | 0  |
| Burglary                             | 212 |  | Aggravated<br>Assault | 12 |
| Auto Theft                           | 29  |  | Robbery               | 4  |