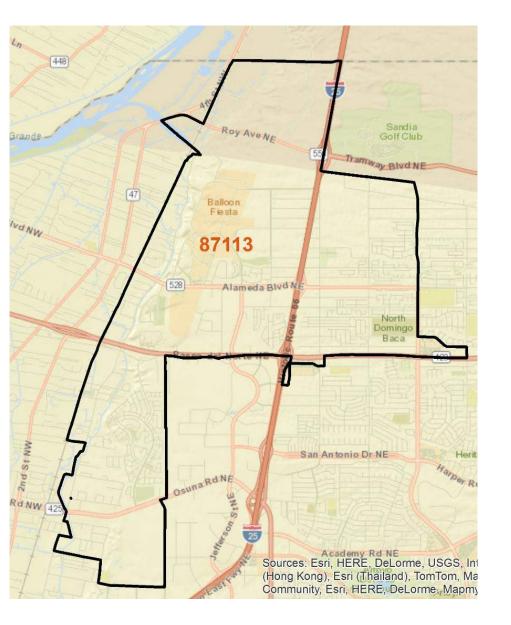

#### Share of Population, Property And Violent Crime

| <i># of Crimes in this Zip Code In 2015</i> |     |  |                       |     |
|---------------------------------------------|-----|--|-----------------------|-----|
| Larceny, Theft<br>& Shoplifting             | 758 |  | Homicide              | 1   |
| Burglary                                    | 882 |  | Aggravated<br>Assault | 110 |
| Auto Theft                                  | 391 |  | Robbery               | 110 |

Sources: APD Real Time Crime Center; BCSO; US Census

| <i># of Crimes in this Zip Code In 2015</i> |     |  |                       |    |
|---------------------------------------------|-----|--|-----------------------|----|
| Larceny, Theft<br>& Shoplifting             | 217 |  | Homicide              | 1  |
| Burglary                                    | 459 |  | Aggravated<br>Assault | 29 |
| Auto Theft                                  | 124 |  | Robbery               | 34 |