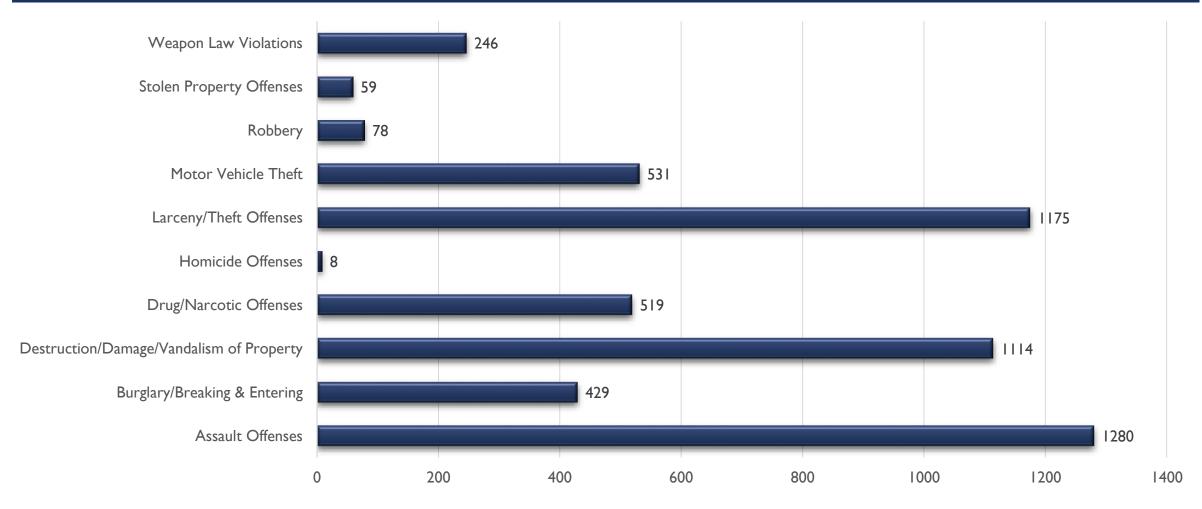

s should be viewed as preliminary and subject to change to account for late-reporting, investigation updates, and NIBRS compliance
- These statistics may differ from future reports as they represent the data available from Mark43 as of 09/23/2024 at 1300 hours
- Months and Year are based on the Offense Start Date
- All stats are NIBRS-based
  - Homicide Offenses include 09A, and 09B, it does not include 09C (Justifiable Homicide Offenses, which is not a Crime)
  - Includes both Completed and Uncompleted Offenses
- Percent changes are based on YTD comparisons
- 2024 is a leap year and includes an extra day in February
- Created by the Crime Analysis and Data Driven Policing Units on 09/23/2024

### PHOLEROUS POLICE PHOLES STATE THE CRIME CENTER

#### VALLEY AREA COMMAND STATS JAN-JUL 2024



# POLICING Habitana REALTIME CRIME CENTER

#### ASSAULT OFFENSES VALLEY JAN-JUL



## PHUDUERQUE POLICE POLICING Hab oreigns Scinben Shifterung REALTIME CRIME CRIMER

### BURGLARY/BREAKING & ENTERING VALLEY JAN-JUL



### DESTRUCTION/DAMAGE/VANDALISM OF PROPERTY VALLEY JAN-JUL





#### HUQUERQUE POLICIA POLICING Itàl. recipies Sciniciana Subraution REALITIE CRIME CENTER

#### DRUG/NARCOTICS OFFENSES VALLEY JAN-JUL



### POLICING Has recipion Scinton REALTIME CRIME CENTER

### HOMICIDE OFFENSES VALLEY JAN-JUL



### THUOUERQUE POLICE THE CENTER THE CENTER THE CENTER THE CENTER

#### LARCENY/THEFT OFFENSES VALLEY JAN-JUL



# THE CENTER OF THE CHIME CENTER

#### MOTOR VEHICLE THEFT VALLEY JAN-JUL



### ROBBERY VALLEY JAN-JUL





### PHICUERQUE POLICE POLICING Hat. resigns, Sainbane Shi