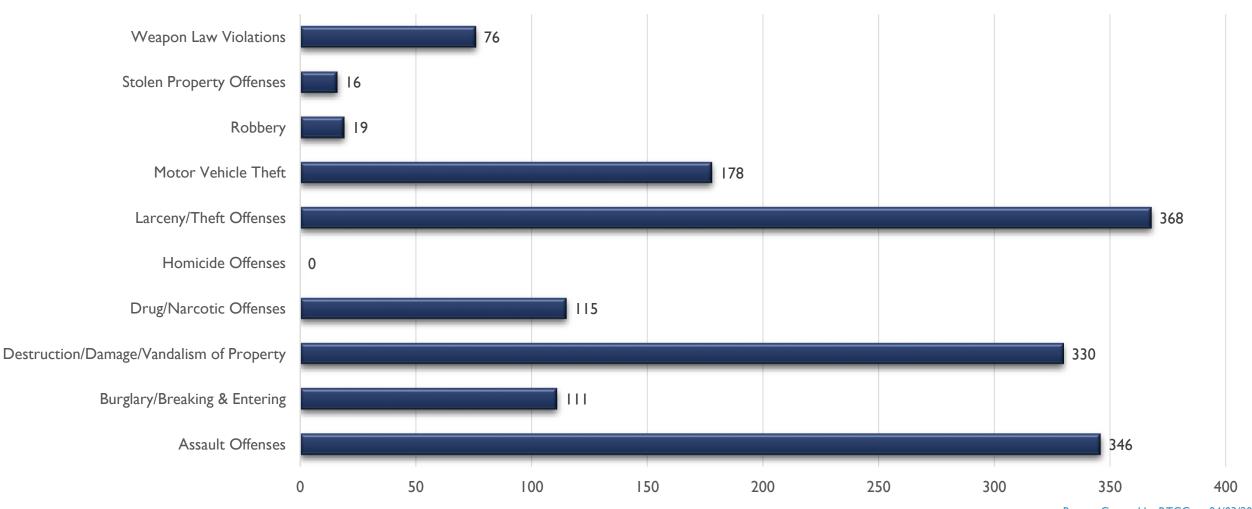

### VALLEY AREA COMMAND STATS JAN-FEB 2024

### ASSAULT OFFENSES VALLEY JAN-FEB

### BURGLARY/BREAKING & ENTERING VALLEY JAN-FEB

## DESTRUCTION/DAMAGE/VANDALISM OF PROPERTY VALLEY JAN-FEB

### DRUG/NARCOTICS OFFENSES VALLEY JAN-FEB

## HOMICIDE OFFENSES VALLEY JAN-FEB

### LARCENY/THEFT OFFENSES VALLEY JAN-FEB

### MOTOR VEHICLE THEFT VALLEY JAN-FEB

### ROBBERY VALLEY JAN-FEB

### STOLEN PROPERTY OFFENSES VALLEY JAN-FEB

### WEAPON LAW VIOLATIONS VALLEY JAN-FEB