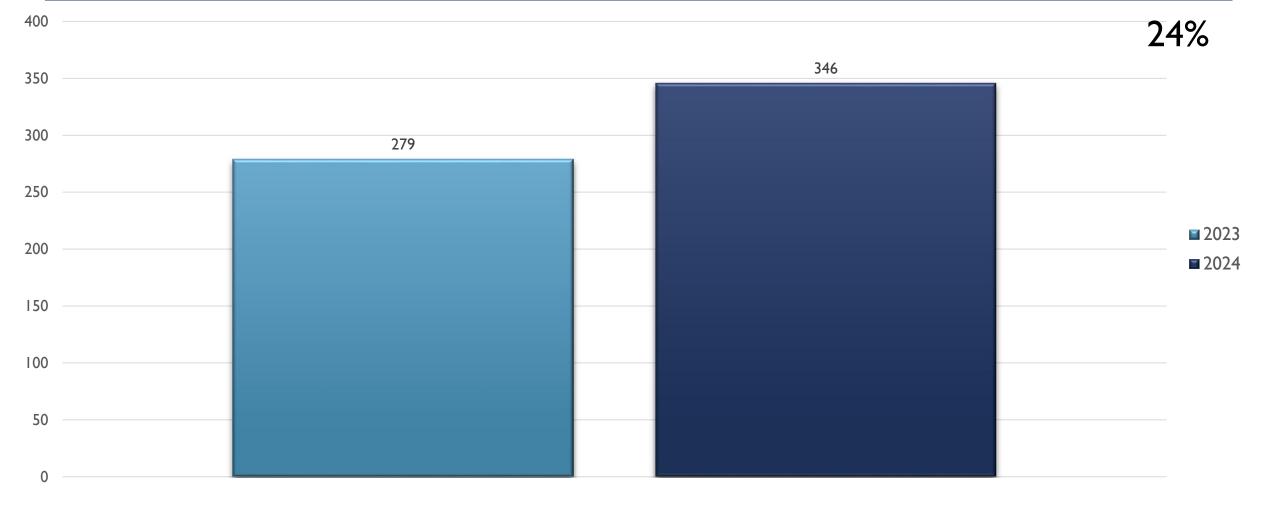

tained from APD's records management system on April 3, 2024. It reflects crime stats from January Ist through February 29th of 2024 unless otherwise noted. There is a time delay before publishing the data on APD's web site to allow police reports to be approved by supervisors. The delay allows APD to provide more accurate crime stats to the public. Counts should be seen as preliminary and are subject to change as more than 3% of the month's total reports are still under review for NIBRS compliance.
- However, the data is still reported on a fixed point of time, and future reports will differ somewhat from these statistics.

## THUOUERQUE POLICE THE CENTER CRIME CENTER

### VALLEY AREA COMMAND STATS JAN-FEB 2024



#### HUQUERQUE POLICIA POLICIA E POL

### ASSAULT OFFENSES VALLEY JAN-FEB



## PHANTER CRIME CRIME

### BURGLARY/BREAKING & ENTERING VALLEY JAN-FEB



## DESTRUCTION/DAMAGE/VANDALISM OF PROPERTY VALLEY JAN-FEB





## THUQUERQUE POLICE THE CONTROL STATE THE CENTER THE CENTER

### DRUG/NARCOTICS OFFENSES VALLEY JAN-FEB



## HOMICIDE OFFENSES VALLEY JAN-FEB





## PHOUERQUE POLICE THE CENTER THE CENTER THE CENTER

### LARCENY/THEFT OFFENSES VALLEY JAN-FEB



## PHUQUERQUE POLICE THE CENTER THE CENTER THE CENTER

### MOTOR VEHICLE THEFT VALLEY JAN-FEB



### ROBBERY VALLEY JAN-FEB





## PHUQUERQUE POLICAN POLICING Ità. review Saintan Saintruitan REALTIME CRIME CENTER

### STOLEN PROPERTY OFFENSES VALLEY JAN-FEB



## PAUOUERQUE POLICE POLICING Hate reveloper Schiner Schierentins REALETINE CRIME CENTER

### WEAPON LAW VIOLATIONS VALLEY JAN-FEB