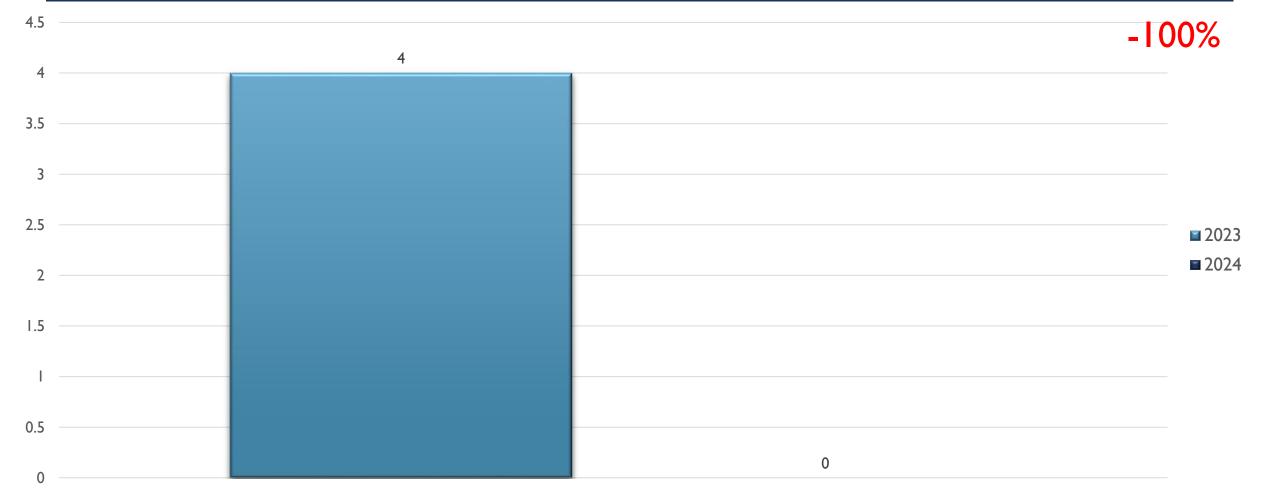

allows APD to provide more accurate crime stats to the public. Counts should be seen as preliminary and are subject to change as more than 3% of the month's total reports are still under review for NIBRS compliance.
- However, the data is still reported on a fixed point of time, and future reports will differ somewhat from these statistics.

## THUOUERQUE POLICE THE CENTER CRIME CENTER

### VALLEY AREA COMMAND STATS JAN-FEB 2024



#### HUQUERQUE POLICIA POLICIA E POL

### ASSAULT OFFENSES VALLEY JAN-FEB



## PHANTER CRIME CRIME

### BURGLARY/BREAKING & ENTERING VALLEY JAN-FEB



## DESTRUCTION/DAMAGE/VANDALISM OF PROPERTY VALLEY JAN-FEB





## THUQUERQUE POLICE THE CONTROL STATE THE CENTER THE CENTER

### DRUG/NARCOTICS OFFENSES VALLEY JAN-FEB



## HOMICIDE OFFENSES VALLEY JAN-FEB





## PHOUERQUE POLICE THE CENTER THE CENTER THE CENTER

### LARCENY/THEFT OFFENSES VALLEY JAN-FEB



## PHUQUERQUE POLICE THE CENTER THE CENTER THE CENTER

### MOTOR VEHICLE THEFT VALLEY JAN-FEB



### ROBBERY VALLEY JAN-FEB





## PHUQUERQUE POLICAN POLICING Ità. review Saintan Saintruitan REALTIME CRIME CENTER

### STOLEN PROPERTY OFFENSES VALLEY JAN-FEB



## PAUOUERQUE POLICE POLICING Hate reveloper Schiner Schierentins REALETINE CRIME CENTER

### WEAPON LAW VIOLATIONS VALLEY JAN-FEB