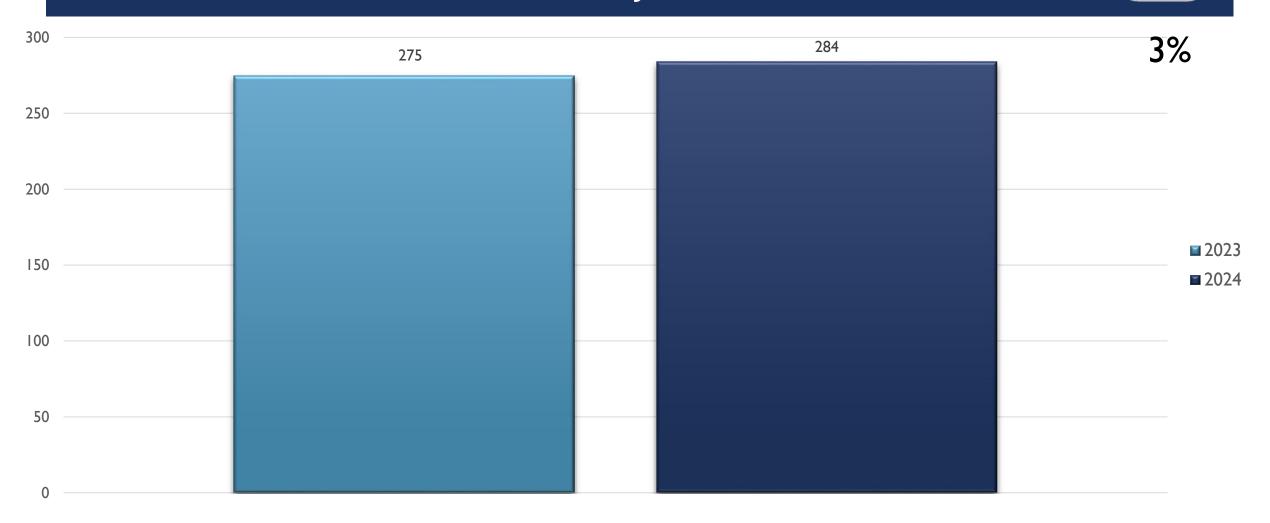

from APD's records management system on April 3, 2024. It reflects crime stats from January 1<sup>st</sup> through February 29<sup>th</sup> of 2024 unless otherwise noted. There is a time delay before publishing the data on APD's web site to allow police reports to be approved by supervisors. The delay allows APD to provide more accurate crime stats to the public. Counts should be seen as preliminary and are subject to change as more than 3% of the month's total reports are still under review for NIBRS compliance.
- However, the data is still reported on a fixed point of time, and future reports will differ somewhat from these statistics.

## SOUTHWEST AREA COMMAND STATS JAN-FEB 2024



Report Created by RTCC on 04/03/2024

REAL TIME CRIME CENTER

#### ASSAULT OFFENSES SOUTHWEST JAN-FEB



REAL TIME RIME CENTER

#### BURGLARY/BREAKING & ENTERING SOUTHWEST JAN-FEB



#### DESTRUCTION/DAMAGE/VANDALISM OF PROPERTY SOUTHWEST JAN-FEB



RIME CRATE

#### DRUG/NARCOTICS OFFENSES SOUTHWEST JAN-FEB



Report Created by RTCC on 04/03/2024

## HOMICIDE OFFENSES SOUTHWEST JAN-FEB



#### LARCENY/THEFT OFFENSES SOUTHWEST JAN-FEB





#### Report Created by RTCC on 04/03/2024

REAL TIME RIME CENTER

## MOTOR VEHICLE THEFT SOUTHWEST JAN-FEB



#### ROBBERY SOUTHWEST JAN-FEB



REAL TIME RIME CENTER

#### STOLEN PROPERTY OFFENSES SOUTHWEST JAN-FEB



#### WEAPON LAW VIOLATIONS SOUTHWEST JAN-FEB



REAL TIME