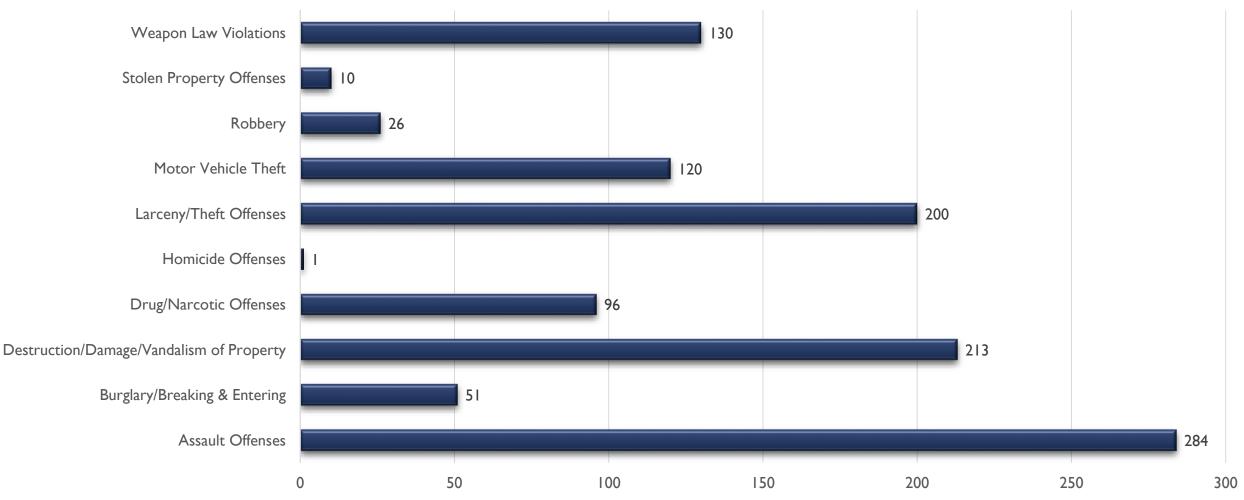

## SOUTHWEST AREA COMMAND STATS JAN-FEB 2024

Report Created by RTCC on 04/03/2024

REAL TIME CRIME CENTER