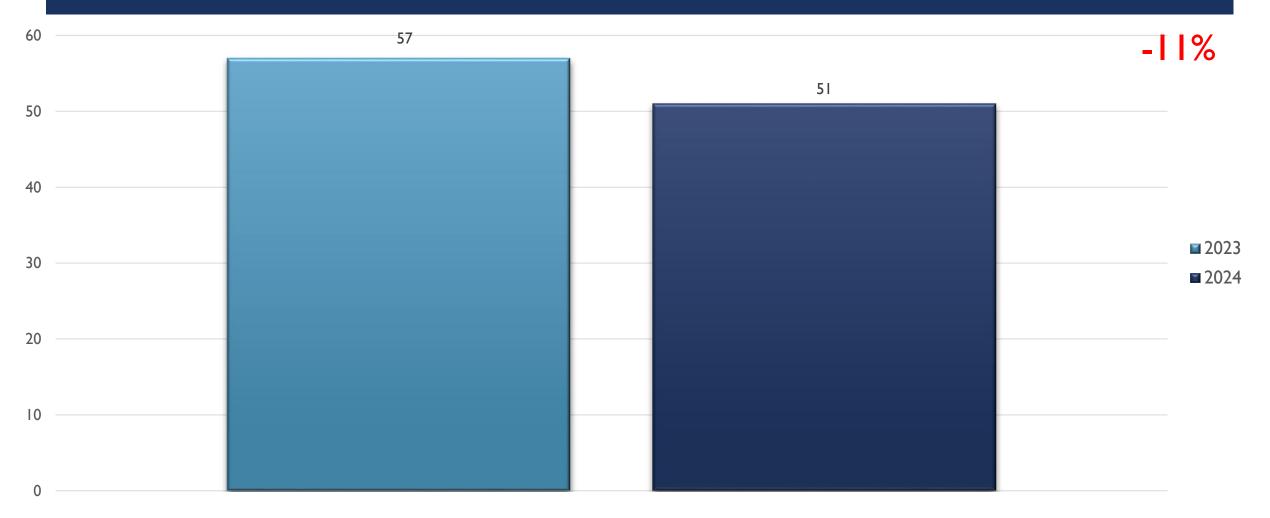

s from January 1<sup>st</sup> through February 29<sup>th</sup> of 2024 unless otherwise noted. There is a time delay before publishing the data on APD's web site to allow police reports to be approved by supervisors. The delay allows APD to provide more accurate crime stats to the public. Counts should be seen as preliminary and are subject to change as more than 3% of the month's total reports are still under review for NIBRS compliance.
- However, the data is still reported on a fixed point of time, and future reports will differ somewhat from these statistics.

## SOUTHWEST AREA COMMAND STATS JAN-FEB 2024



Report Created by RTCC on 04/03/2024

REAL TIME CRIME CENTER

#### ASSAULT OFFENSES SOUTHWEST JAN-FEB



REAL TIME RIME CENTER

#### BURGLARY/BREAKING & ENTERING SOUTHWEST JAN-FEB



#### DESTRUCTION/DAMAGE/VANDALISM OF PROPERTY SOUTHWEST JAN-FEB



RIME CRATE

#### DRUG/NARCOTICS OFFENSES SOUTHWEST JAN-FEB



Report Created by RTCC on 04/03/2024

## HOMICIDE OFFENSES SOUTHWEST JAN-FEB



#### LARCENY/THEFT OFFENSES SOUTHWEST JAN-FEB





#### Report Created by RTCC on 04/03/2024

REAL TIME RIME CENTER

## MOTOR VEHICLE THEFT SOUTHWEST JAN-FEB



#### ROBBERY SOUTHWEST JAN-FEB



REAL TIME RIME CENTER

#### STOLEN PROPERTY OFFENSES SOUTHWEST JAN-FEB



#### WEAPON LAW VIOLATIONS SOUTHWEST JAN-FEB



REAL TIME