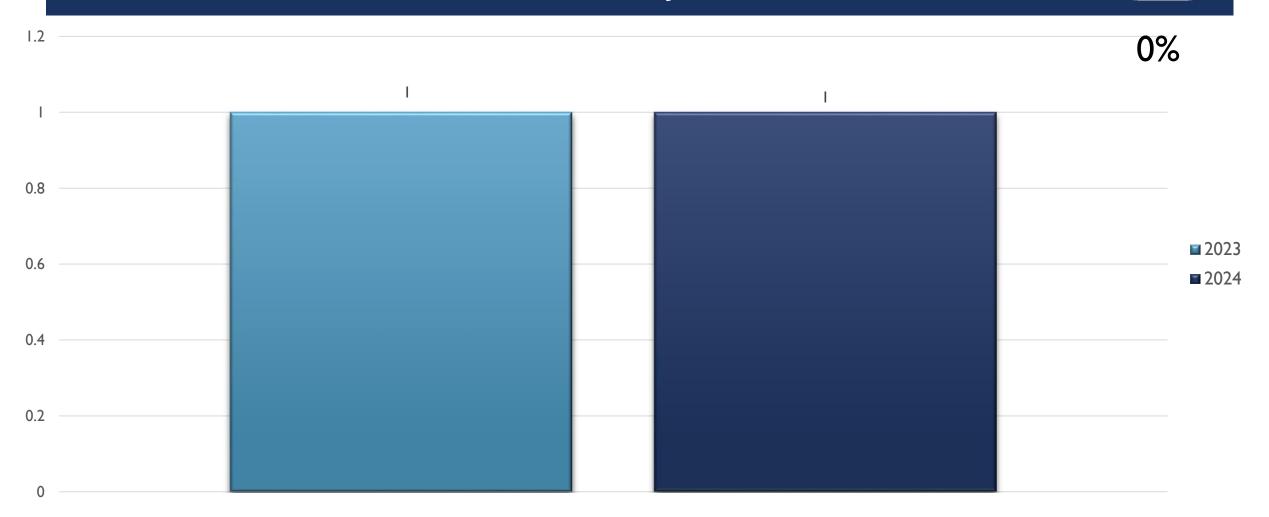

visors. The delay allows APD to provide more accurate crime stats to the public. Counts should be seen as preliminary and are subject to change as more than 3% of the month's total reports are still under review for NIBRS compliance.
- However, the data is still reported on a fixed point of time, and future reports will differ somewhat from these statistics.

## SOUTHWEST AREA COMMAND STATS JAN-FEB 2024



Report Created by RTCC on 04/03/2024

REAL TIME CRIME CENTER

#### ASSAULT OFFENSES SOUTHWEST JAN-FEB



REAL TIME RIME CENTER

#### BURGLARY/BREAKING & ENTERING SOUTHWEST JAN-FEB



#### DESTRUCTION/DAMAGE/VANDALISM OF PROPERTY SOUTHWEST JAN-FEB



RIME CRATE

#### DRUG/NARCOTICS OFFENSES SOUTHWEST JAN-FEB



Report Created by RTCC on 04/03/2024

## HOMICIDE OFFENSES SOUTHWEST JAN-FEB



#### LARCENY/THEFT OFFENSES SOUTHWEST JAN-FEB





#### Report Created by RTCC on 04/03/2024

REAL TIME RIME CENTER

## MOTOR VEHICLE THEFT SOUTHWEST JAN-FEB



#### ROBBERY SOUTHWEST JAN-FEB



REAL TIME RIME CENTER

#### STOLEN PROPERTY OFFENSES SOUTHWEST JAN-FEB



#### WEAPON LAW VIOLATIONS SOUTHWEST JAN-FEB



REAL TIME