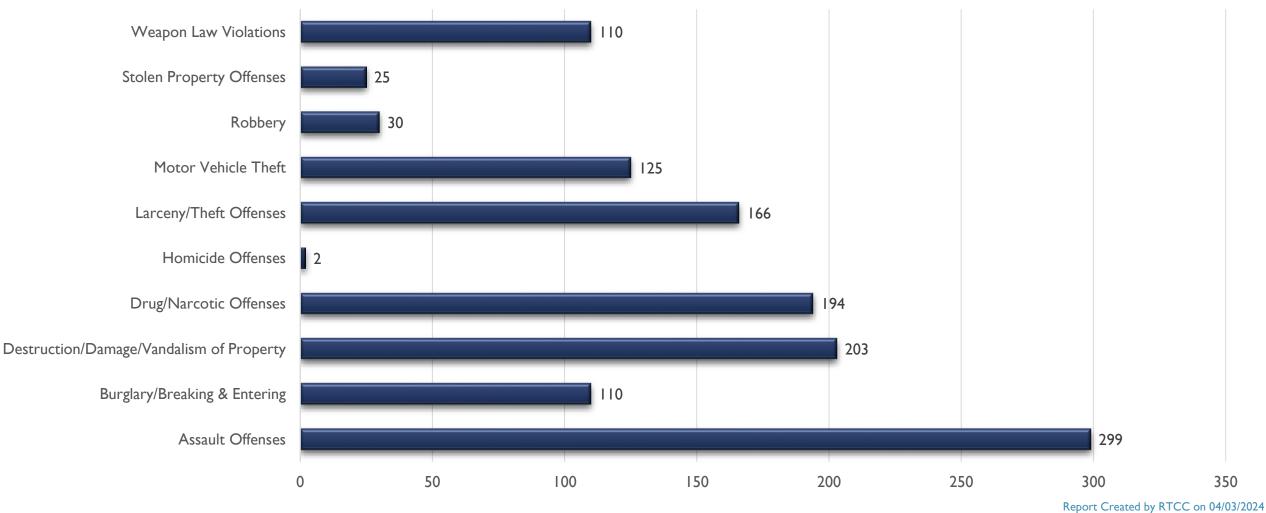

regular basis and this data is based on the reports available at that point in time.
- The data for this report were obtained from APD's records management system on April 3, 2024. It reflects crime stats from January Ist through February 29th of 2024 unless otherwise noted. There is a time delay before publishing the data on APD's web site to allow police reports to be approved by supervisors. The delay allows APD to provide more accurate crime stats to the public. Counts should be seen as preliminary and are subject to change as more than 3% of the month's total reports are still under review for NIBRS compliance.
- However, the data is still reported on a fixed point of time, and future reports will differ somewhat from these statistics.

#### SOUTHEAST AREA COMMAND STATS JAN-FEB 2024



### POLICING POL

#### ASSAULT OFFENSES SOUTHEAST JAN-FEB



## PHICUERQUE POLICE POLICING Hat. resigns, Sainbane Shifermanne REALTIME CRIME CRIMEER

#### BURGLARY/BREAKING & ENTERING SOUTHEAST JAN-FEB



### DESTRUCTION/DAMAGE/VANDALISM OF PROPERTY SOUTHEAST JAN-FEB





### POLICING Has reigns Sainban Shiftraine REAL TIME CRIME CENTER

#### DRUG/NARCOTICS OFFENSES SOUTHEAST JAN-FEB



### POLICING Hid- Perlyin-Schine Schieruliss REAFTIME CRIME CENTER

#### HOMICIDE OFFENSES SOUTHEAST JAN-FEB



## POLICING HAS POLICING REAL TIME CRIME CENTER

#### LARCENY/THEFT OFFENSES SOUTHEAST JAN-FEB





### PLANTING CRIME CRIME CRIME CENTER

#### MOTOR VEHICLE THEFT SOUTHEAST JAN-FEB



### POLICIA POLICI

### ROBBERY SOUTHEAST JAN-FEB



## PHANTON SIMMER CRIME CRIME CRIME

### STOLEN PROPERTY O