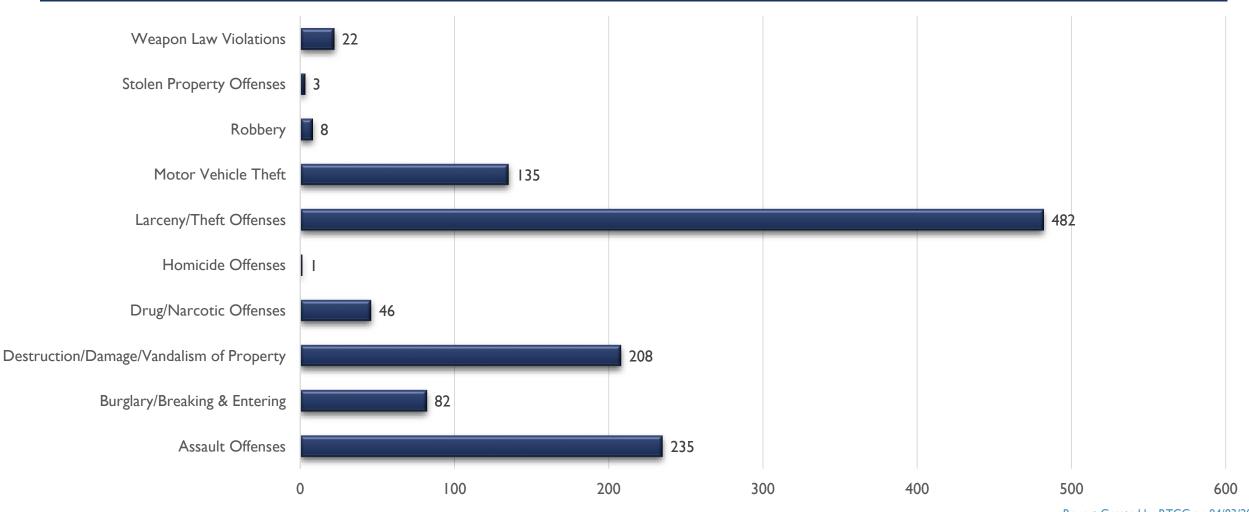

s data is based on the reports available at that point in time.
- The data for this report were obtained from APD's records management system on April 3, 2024. It reflects crime stats from January Ist through February 29th of 2024 unless otherwise noted. There is a time delay before publishing the data on APD's web site to allow police reports to be approved by supervisors. The delay allows APD to provide more accurate crime stats to the public. Counts should be seen as preliminary and are subject to change as more than 3% of the month's total reports are still under review for NIBRS compliance.
- However, the data is still reported on a fixed point of time, and future reports will differ somewhat from these statistics.

## THE CRIME CENTER

#### NORTHWEST AREA COMMAND STATS JAN-FEB 2024



### PHANDUERQUE POULOR PHANDUERQUE POULOR PHANDUERQUE POULOR PHANDUERQUE POULOR PRANDUERQUE P

#### ASSAULT OFFENSES NORTHWEST JAN-FEB



### POLICING Hat religion Schiner Sinfernation REAL TIME CRIME PENTER

#### BURGLARY/BREAKING & ENTERING NORTHWEST JAN-FEB



### DESTRUCTION/DAMAGE/VANDALISM OF PROPERTY NORTHWEST JAN-FEB





## PAUCUERQUE POLICE POLICING Habitanian Shifamilian REALTIME CRIME CRIME

#### DRUG/NARCOTICS OFFENSES NORTHWEST JAN-FEB



### POLICING Hid- Perlyin-Schine Schieruliss REAFTIME CRIME CENTER

#### HOMICIDE OFFENSES NORTHWEST JAN-FEB





#### LARCENY/THEFT OFFENSES NORTHWEST JAN-FEB





### POLICING HIDDORPHY, Spither Entruther REALETIME CRIME CENTER

#### MOTOR VEHICLE THEFT NORTHWEST JAN-FEB



### PHUQUERQUE POLICE POLICIME POLICIME PRAINTER CRIME CENTER

#