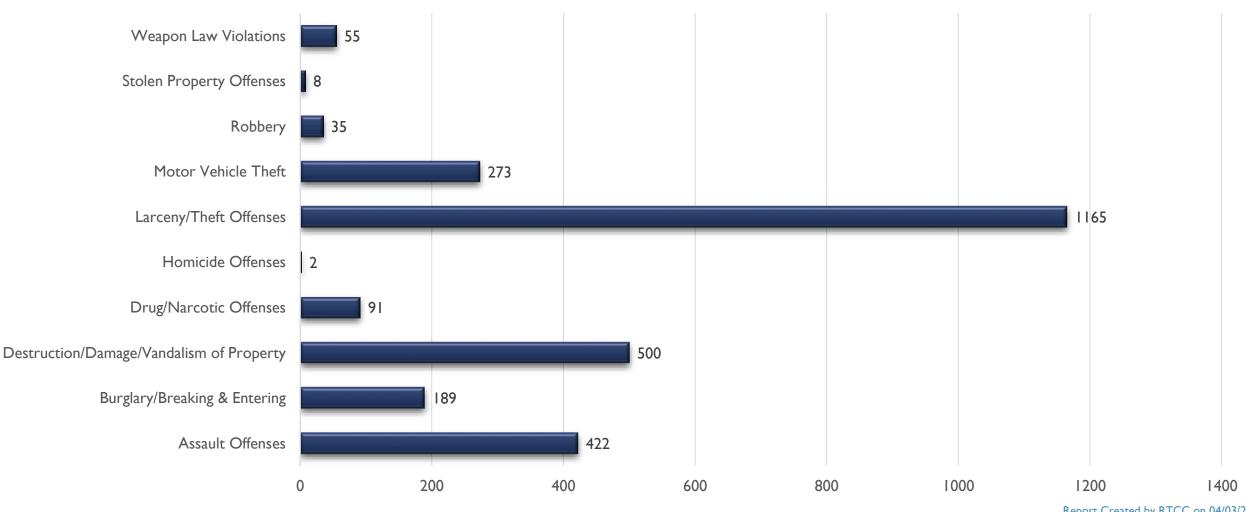

regular basis and this data is based on the reports available at that point in time.
- The data for this report were obtained from APD's records management system on April 3, 2024. It reflects crime stats from January Ist through February 29th of 2024 unless otherwise noted. There is a time delay before publishing the data on APD's web site to allow police reports to be approved by supervisors. The delay allows APD to provide more accurate crime stats to the public. Counts should be seen as preliminary and are subject to change as more than 3% of the month's total reports are still under review for NIBRS compliance.
- However, the data is still reported on a fixed point of time, and future reports will differ somewhat from these statistics.

#### NORTHEAST AREA COMMAND STATS JAN-FEB 2024



## PHUQUERQUE POLICIAN POLICIAN POLICIANS INTO A PROPERTY AND A POLICIAN POLIC

#### ASSAULT OFFENSES NORTHEAST JAN-FEB



## THUQUERQUE POLICE THE CONTROL STATEMENT STATEM

#### BURGLARY/BREAKING & ENTERING NORTHEAST JAN-FEB



### DESTRUCTION/DAMAGE/VANDALISM OF PROPERTY NORTHEAST JAN-FEB





### PHOLICING Harden School REAL TIME CRIME CENTER

#### DRUG/NARCOTICS OFFENSES NORTHEAST JAN-FEB



### PALEING FILE CENTER POLICING FILE CENTER CRIME CENTER

#### HOMICIDE OFFENSES NORTHEAST JAN-FEB



### PHUQUERQUE POLICE PHUGUERQUE P

#### LARCENY/THEFT OFFENSES NORTHEAST JAN-FEB



### PHANDUERQUE POULOR PHANDUERQUE POULOR PHANDUERQUE POULOR PHANDUERQUE POULOR PRANDUERQUE P

#### MOTOR VEHICLE THEFT NORTHEAST JAN-FEB



### PHANTER POLICE PHANTER POLICE Has evelyne School Sufferingen REAL