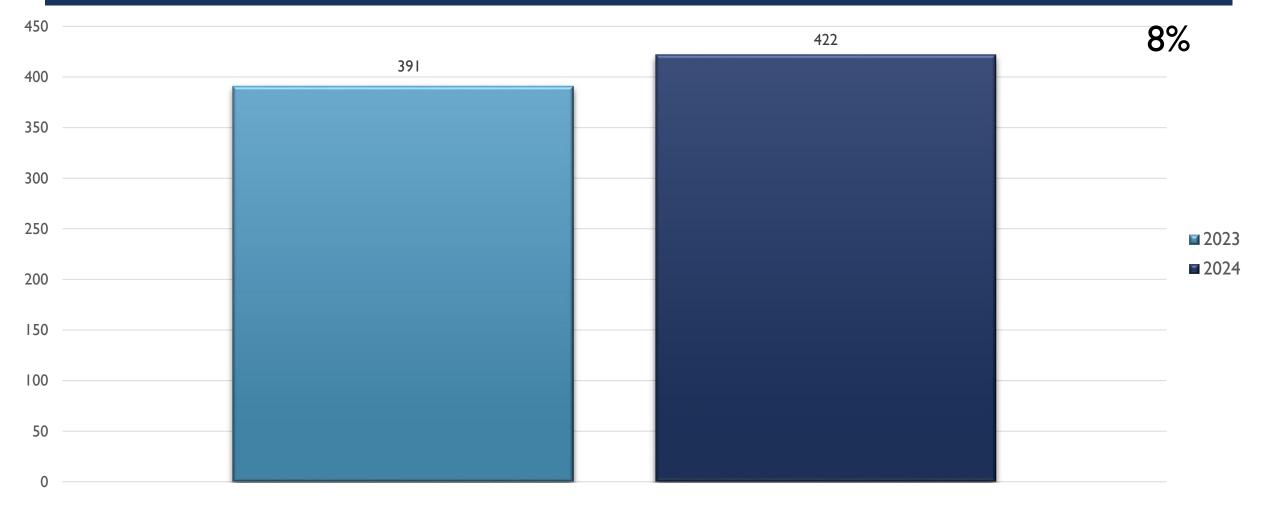

ed from APD's records management system on April 3, 2024. It reflects crime stats from January Ist through February 29th of 2024 unless otherwise noted. There is a time delay before publishing the data on APD's web site to allow police reports to be approved by supervisors. The delay allows APD to provide more accurate crime stats to the public. Counts should be seen as preliminary and are subject to change as more than 3% of the month's total reports are still under review for NIBRS compliance.
- However, the data is still reported on a fixed point of time, and future reports will differ somewhat from these statistics.

#### NORTHEAST AREA COMMAND STATS JAN-FEB 2024



## PHUQUERQUE POLICIAN POLICIAN POLICIANS INTO A PROPERTY AND A POLICIAN POLIC

#### ASSAULT OFFENSES NORTHEAST JAN-FEB



## THUQUERQUE POLICE THE CONTROL STATEMENT STATEM

#### BURGLARY/BREAKING & ENTERING NORTHEAST JAN-FEB



### DESTRUCTION/DAMAGE/VANDALISM OF PROPERTY NORTHEAST JAN-FEB





### PHOLICING Harden School REAL TIME CRIME CENTER

#### DRUG/NARCOTICS OFFENSES NORTHEAST JAN-FEB



### PALEING FILE CENTER POLICING FILE CENTER CRIME CENTER

#### HOMICIDE OFFENSES NORTHEAST JAN-FEB



### PHUQUERQUE POLICE PHUGUERQUE P

#### LARCENY/THEFT OFFENSES NORTHEAST JAN-FEB



### PHANDUERQUE POULOR PHANDUERQUE POULOR PHANDUERQUE POULOR PHANDUERQUE POULOR PRANDUERQUE P

#### MOTOR VEHICLE THEFT NORTHEAST JAN-FEB



### PHANTER POLICE PHANTER POLICE Has evelyne School Sufferingen REAL TIME CRIME CENTER

### ROBBERY NORTHEAST JAN-FEB



### PHIQUERQUE POLICE POLICING Hat. resigns Seithers Shiferings REALTIM