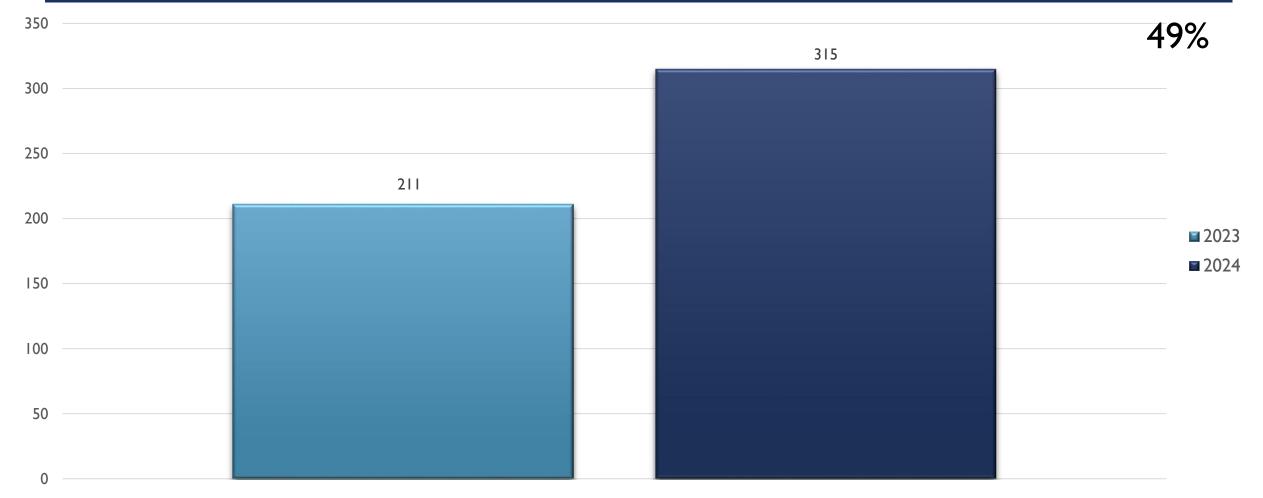

he data on APD's web site to allow police reports to be approved by supervisors. The delay allows APD to provide more accurate crime stats to the public. Counts should be seen as preliminary and are subject to change as more than 3% of the month's total reports are still under review for NIBRS compliance.
- However, the data is still reported on a fixed point of time, and future reports will differ somewhat from these statistics.

## THUQUERQUE POLICE THE CENTER THE CENTER

#### FOOTHILLS AREA COMMAND STATS JAN-FEB 2024



## PHUOUERQUE POLICE POLICING TITLE PROPRIETE PRO

### ASSAULT OFFENSES FOOTHILLS JAN-FEB



## POLICING THE CENTER THE CENTER THE CENTER THE CENTER

#### BURGLARY/BREAKING & ENTERING FOOTHILLS JAN-FEB



### DESTRUCTION/DAMAGE/VANDALISM OF PROPERTY FOOTHILLS JAN-FEB





## PHICUERQUE POLICE POLICING Hat. resigns, Sainbane Shifermanne REALTIME CRIME CRIMEER

#### DRUG/NARCOTICS OFFENSES FOOTHILLS JAN-FEB



### POLICING Hab central Real Trains REAL TIME CRIME CENTER

### HOMICIDE OFFENSES FOOTHILLS JAN-FEB





#### LARCENY/THEFT OFFENSES FOOTHILLS JAN-FEB



### THUOUERQUE POULCE THE POLICING THE POLICIN

### MOTOR VEHICLE THEFT FOOTHILLS JAN-FEB

<sup>250</sup>



### ROBBERY FOOTHILLS JAN-FEB



### PHASE CENTER

#### STOLEN PROPERTY OFFENSES FOOTHILLS JAN-FEB



### PALEING FIRE CENTER POLICING FIRE CENTER REAL TIME CRIME CENTER

#### WEAPON LAW VIOLATIONS FOOTHILLS JAN-FEB