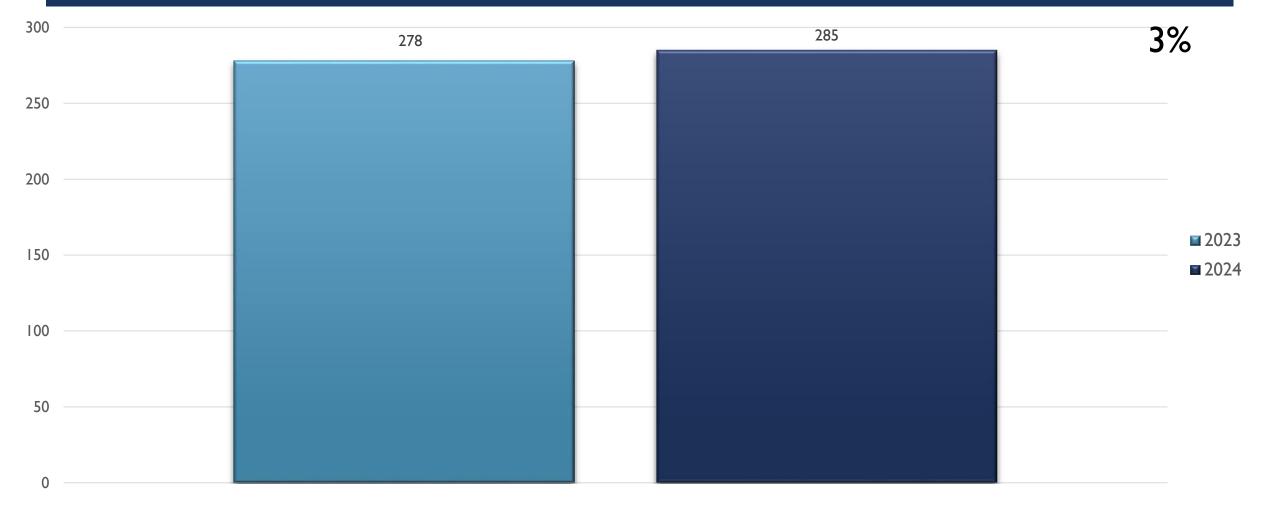

records management system on April 3, 2024. It reflects crime stats from January Ist through February 29th of 2024 unless otherwise noted. There is a time delay before publishing the data on APD's web site to allow police reports to be approved by supervisors. The delay allows APD to provide more accurate crime stats to the public. Counts should be seen as preliminary and are subject to change as more than 3% of the month's total reports are still under review for NIBRS compliance.
- However, the data is still reported on a fixed point of time, and future reports will differ somewhat from these statistics.

## THUQUERQUE POLICE THE CENTER THE CENTER

#### FOOTHILLS AREA COMMAND STATS JAN-FEB 2024



## PHUOUERQUE POLICE POLICING TITLE PROPRIETE PRO

### ASSAULT OFFENSES FOOTHILLS JAN-FEB



## POLICING THE CENTER THE CENTER THE CENTER THE CENTER

#### BURGLARY/BREAKING & ENTERING FOOTHILLS JAN-FEB



### DESTRUCTION/DAMAGE/VANDALISM OF PROPERTY FOOTHILLS JAN-FEB





## PHICUERQUE POLICE POLICING Hat. resigns, Sainbane Shifermanne REALTIME CRIME CRIMEER

#### DRUG/NARCOTICS OFFENSES FOOTHILLS JAN-FEB



### POLICING Hab central Real Trains REAL TIME CRIME CENTER

### HOMICIDE OFFENSES FOOTHILLS JAN-FEB





#### LARCENY/THEFT OFFENSES FOOTHILLS JAN-FEB



### THUOUERQUE POULCE THE POLICING THE POLICIN

### MOTOR VEHICLE THEFT FOOTHILLS JAN-FEB

<sup>250</sup>



### ROBBERY FOOTHILLS JAN-FEB



### PHASE CENTER

#### STOLEN PROPERTY OFFENSES FOOTHILLS JAN-FEB



### PALEING FIRE CENTER POLICING FIRE CENTER REAL TIME CRIME CENTER

#### WEAPON LAW VIOLATIONS FOOTHILLS JAN-FEB