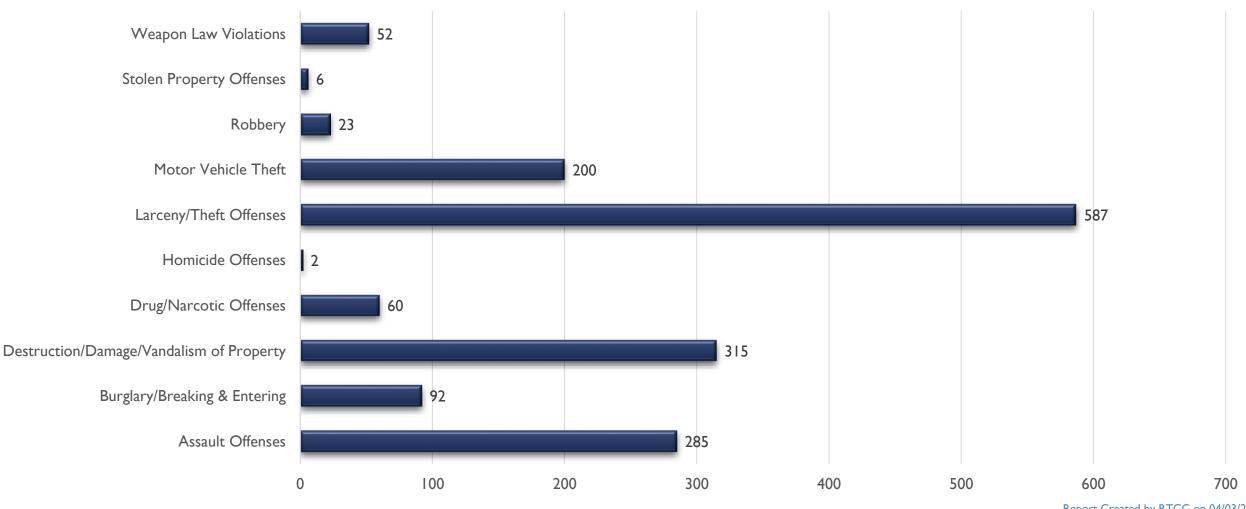

reports available at that point in time.
- The data for this report were obtained from APD's records management system on April 3, 2024. It reflects crime stats from January Ist through February 29th of 2024 unless otherwise noted. There is a time delay before publishing the data on APD's web site to allow police reports to be approved by supervisors. The delay allows APD to provide more accurate crime stats to the public. Counts should be seen as preliminary and are subject to change as more than 3% of the month's total reports are still under review for NIBRS compliance.
- However, the data is still reported on a fixed point of time, and future reports will differ somewhat from these statistics.

## THUQUERQUE POLICE THE CENTER THE CENTER

#### FOOTHILLS AREA COMMAND STATS JAN-FEB 2024



## PHUOUERQUE POLICE POLICING TITLE PROPRIETE PRO

### ASSAULT OFFENSES FOOTHILLS JAN-FEB



## POLICING THE CENTER THE CENTER THE CENTER THE CENTER

#### BURGLARY/BREAKING & ENTERING FOOTHILLS JAN-FEB



### DESTRUCTION/DAMAGE/VANDALISM OF PROPERTY FOOTHILLS JAN-FEB





## PHICUERQUE POLICE POLICING Hat. resigns, Sainbane Shifermanne REALTIME CRIME CRIMEER

#### DRUG/NARCOTICS OFFENSES FOOTHILLS JAN-FEB



### POLICING Hab central Real Trains REAL TIME CRIME CENTER

### HOMICIDE OFFENSES FOOTHILLS JAN-FEB





#### LARCENY/THEFT OFFENSES FOOTHILLS JAN-FEB



### THUOUERQUE POULCE THE POLICING THE POLICIN

### MOTOR VEHICLE THEFT FOOTHILLS JAN-FEB

<sup>250</sup>



### ROBBERY FOOTHILLS JAN-FEB



### PHASE CENTER

#### STOLEN PROPERTY OFFENSES FOOTHILLS JAN-FEB



### PALEING FIRE CEN