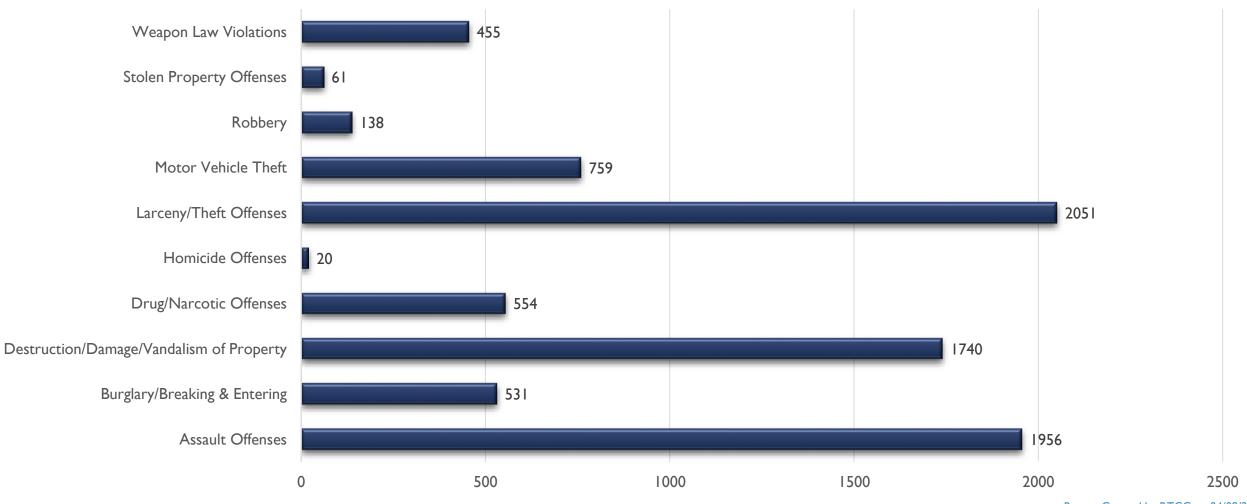

ailable at that point in time.
- The data for this report were obtained from APD's records management system on April 3, 2024. It reflects crime stats from January Ist through December 31st of 2023 unless otherwise noted. There is a time delay before publishing the data on APD's web site to allow police reports to be approved by supervisors. The delay allows APD to provide more accurate crime stats to the public. Counts should be seen as preliminary and are subject to change as more than 3% of the month's total reports are still under review for NIBRS compliance.
- However, the data is still reported on a fixed point of time, and future reports will differ somewhat from these statistics.

## PHOLEROUS POLICE PHOLES AND THE CENTER CRIME CENTER

#### VALLEY AREA COMMAND YEAR END STATS 2023



### POLICING FILE CENTER REAL TIME CRIME CENTER

#### **ASSAULT OFFENSES VALLEY 2023**





### PHONEROUS POLICE PRINTS Schman Scherouses REAL TIME CRIME CENTER

#### **BURGLARY/BREAKING & ENTERING VALLEY 2023**



### DESTRUCTION/DAMAGE/VANDALISM OF PROPERTY VALLEY 2023





#### PHUQUERQUE POLICIA POSICING FILE CRIME POSICING FILE CRIME CRIME CENTER

#### DRUG/NARCOTICS OFFENSES VALLEY 2023



### PHUQUERQUE POLICE POLICING Ital- prolymy Schindre PREALTIME CRIME CENTER

### **HOMICIDE OFFENSES VALLEY 2023**





### LARCENY/THEFT OFFENSES VALLEY 2023



### PHUOUERQUE POLICE POLICING Habertulius REALETIME CRIME CENTER

#### MOTOR VEHICLE THEFT VALLEY 2023



#### HUQUERQUE POLICIA POLICIA E POL

#### **ROBBERY VALLEY 2023**



### POLICING POLICING REAL TIME CRIME CENTER

#### STOLEN P