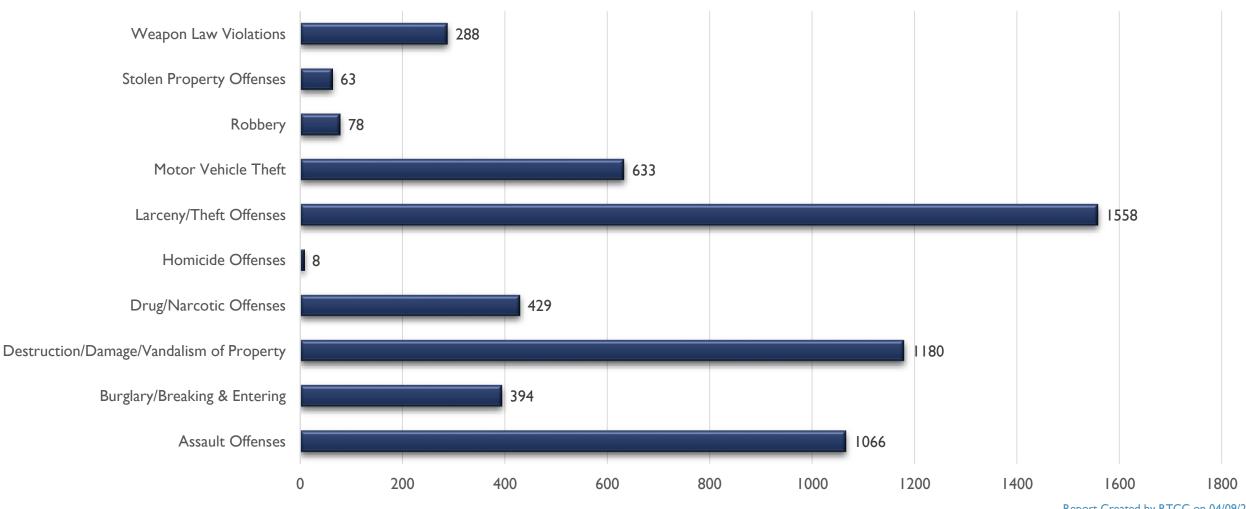

### UNIVERSITY AREA COMMAND YEAR END STATS 2023

## **ASSAULT OFFENSES UNIVERSITY 2023**

### BURGLARY/BREAKING & ENTERING UNIVERSITY 2023

## DESTRUCTION/DAMAGE/VANDALISM OF PROPERTY UNIVERSITY 2023

### DRUG/NARCOTICS OFFENSES UNIVERSITY 2023

## **HOMICIDE OFFENSES UNIVERSITY 2023**

### LARCENY/THEFT OFFENSES UNIVERSITY 2023

### MOTOR VEHICLE THEFT UNIVERSITY 2023

## ROBBERY UNIVERSITY 2023

## STOLEN PROPERTY OFFENSES UNIVERSITY 2023

### WEAPON LAW VIOLATIONS UNIVERSITY 2023