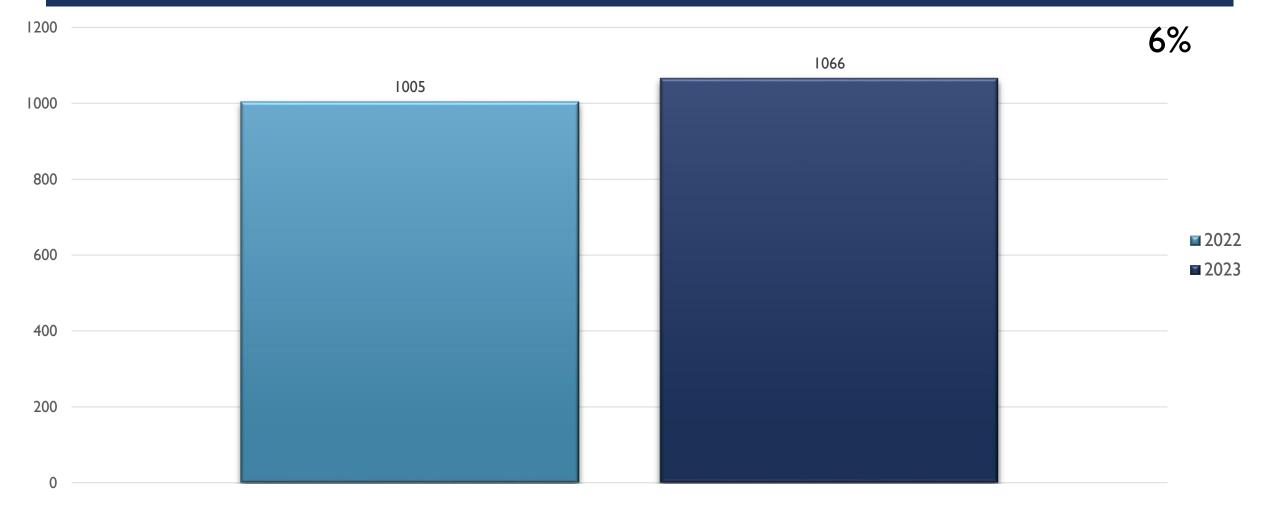

ained from APD's records management system on April 3, 2024. It reflects crime stats from January Ist through December 31st of 2023 unless otherwise noted. There is a time delay before publishing the data on APD's web site to allow police reports to be approved by supervisors. The delay allows APD to provide more accurate crime stats to the public. Counts should be seen as preliminary and are subject to change as more than 3% of the month's total reports are still under review for NIBRS compliance.
- However, the data is still reported on a fixed point of time, and future reports will differ somewhat from these statistics.

# THE CRIME CENTER

### UNIVERSITY AREA COMMAND YEAR END STATS 2023



# POLICING THE CENTER THE CENTER THE CENTER THE CENTER

## **ASSAULT OFFENSES UNIVERSITY 2023**



## PHASE TENE

### BURGLARY/BREAKING & ENTERING UNIVERSITY 2023



## DESTRUCTION/DAMAGE/VANDALISM OF PROPERTY UNIVERSITY 2023





# PHUQUERQUE POLICAN POLICING Itàl. review. Saintan REALTHE CRIME CENTER

### DRUG/NARCOTICS OFFENSES UNIVERSITY 2023



#### PHUQUERQUE POLICIA POLICING Has review Salina Salieration REALTIME CRIME CENTER

## **HOMICIDE OFFENSES UNIVERSITY 2023**



## PHONEROUE POLICE POLICEMS PLANTING Schinner Schierbare REALTIME CRIME CENTER

### LARCENY/THEFT OFFENSES UNIVERSITY 2023



## PLANTING CRIME CRIME CRIME CENTER

### MOTOR VEHICLE THEFT UNIVERSITY 2023



## ROBBERY UNIVERSITY 2023





# PHANDUERQUE POULOR PHANDUERQUE POULOR PHANDUERQUE POULOR PHANDUERQUE POULOR PRANDUERQUE P

## STOLEN PROPERTY OFFENSES UNIVERSITY 2023





### WEAPON LAW VIOLATIONS UNIVERS