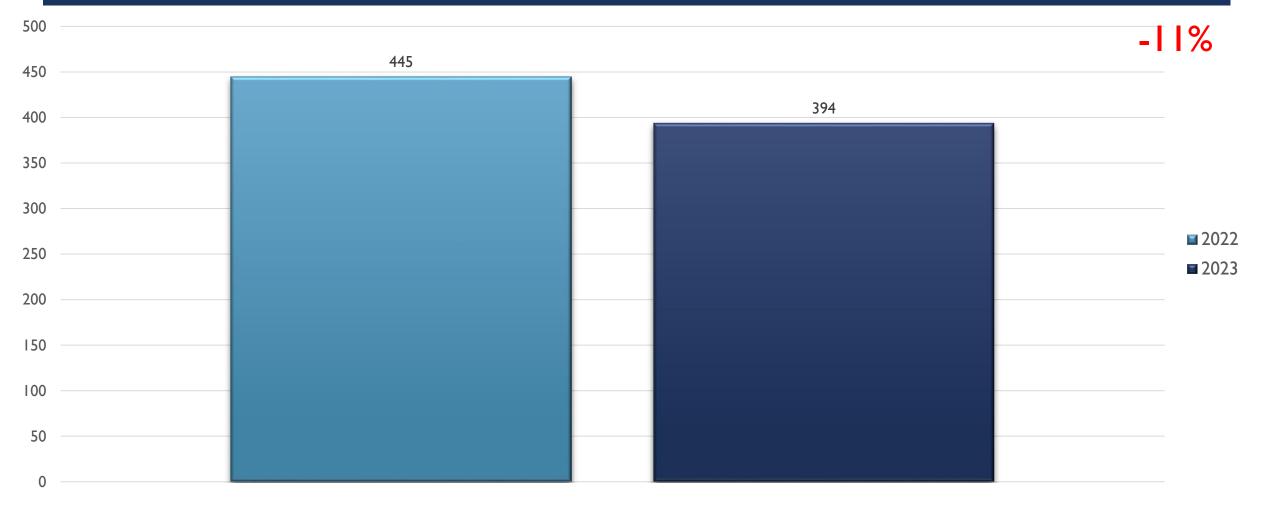

lects crime stats from January Ist through December 31st of 2023 unless otherwise noted. There is a time delay before publishing the data on APD's web site to allow police reports to be approved by supervisors. The delay allows APD to provide more accurate crime stats to the public. Counts should be seen as preliminary and are subject to change as more than 3% of the month's total reports are still under review for NIBRS compliance.
- However, the data is still reported on a fixed point of time, and future reports will differ somewhat from these statistics.

# THE CRIME CENTER

### UNIVERSITY AREA COMMAND YEAR END STATS 2023



# POLICING THE CENTER THE CENTER THE CENTER THE CENTER

## **ASSAULT OFFENSES UNIVERSITY 2023**



## PHASE TENE

### BURGLARY/BREAKING & ENTERING UNIVERSITY 2023



## DESTRUCTION/DAMAGE/VANDALISM OF PROPERTY UNIVERSITY 2023





# PHUQUERQUE POLICAN POLICING Itàl. review. Saintan REALTHE CRIME CENTER

### DRUG/NARCOTICS OFFENSES UNIVERSITY 2023



#### PHUQUERQUE POLICIA POLICING Has review Salina Salieration REALTIME CRIME CENTER

## **HOMICIDE OFFENSES UNIVERSITY 2023**



## PHONEROUE POLICE POLICEMS PLANTING Schinner Schierbare REALTIME CRIME CENTER

### LARCENY/THEFT OFFENSES UNIVERSITY 2023



## PLANTING CRIME CRIME CRIME CENTER

### MOTOR VEHICLE THEFT UNIVERSITY 2023



## ROBBERY UNIVERSITY 2023





# PHANDUERQUE POULOR PHANDUERQUE POULOR PHANDUERQUE POULOR PHANDUERQUE POULOR PRANDUERQUE P

## STOLEN PROPERTY OFFENSES UNIVERSITY 2023





### WEAPON LAW VIOLATIONS UNIVERSITY 2023