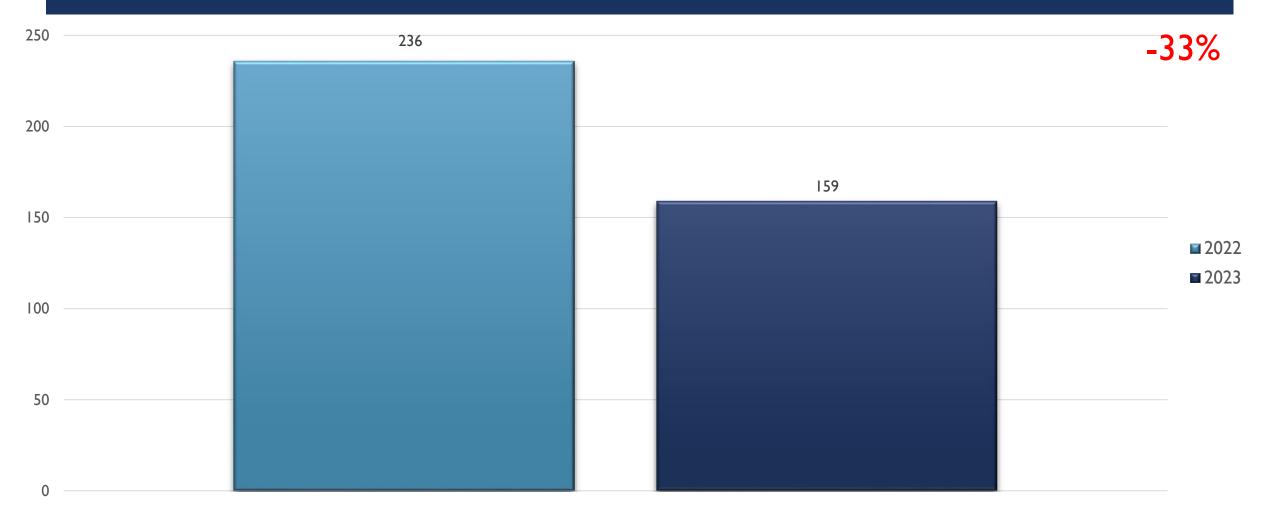

month's total reports are still under review for NIBRS compliance.
- However, the data is still reported on a fixed point of time, and future reports will differ somewhat from these statistics.



# SOUTHEAST AREA COMMAND YEAR END STATS 2023



Report Created by RTCC on 04/09/2024

### ASSAULT OFFENSES SOUTHEAST 2023

2500



POLICING REAT TINE REAT TINE

6%

Report Created by RTCC on 04/09/2024

#### BURGLARY/BREAKING & ENTERING SOUTHEAST 2023



REAL TIME RIME CENTER

# DESTRUCTION/DAMAGE/VANDALISM OF PROPERTY SOUTHEAST 2023



RIME CENTE

# DRUG/NARCOTICS OFFENSES SOUTHEAST 2023



RIME CENTE

#### HOMICIDE OFFENSES SOUTHEAST 2023



RIME CENTER



# LARCENY/THEFT OFFENSES SOUTHEAST 2023



# MOTOR VEHICLE THEFT SOUTHEAST 2023



REAL TIME CRIME CENTER

#### **ROBBERY SOUTHEAST 2023**



REAL TIME CRIME CENTER

# STOLEN PROPERTY OFFENSES SOUTHEAST 2023



RIME CENTE

# WEAPON LAW VIOLATIONS SOUTHEAST 2023



Report Created by RTCC on 04/09/2024

RIME CRATE