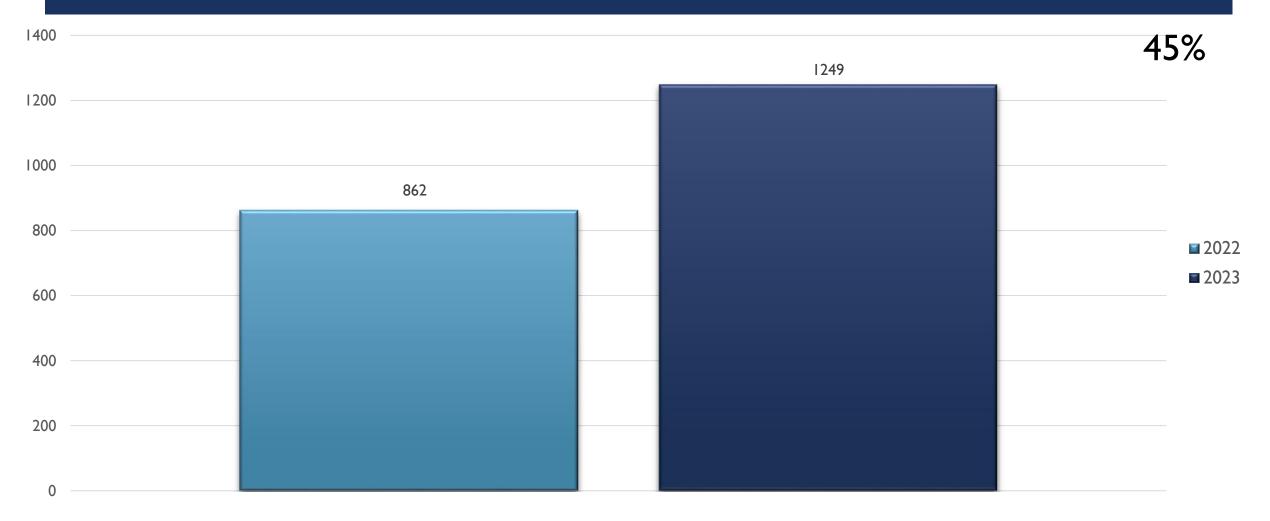

### ASSAULT OFFENSES SOUTHEAST 2023

2500

POLICING REAT TINE REAT TINE

6%

Report Created by RTCC on 04/09/2024