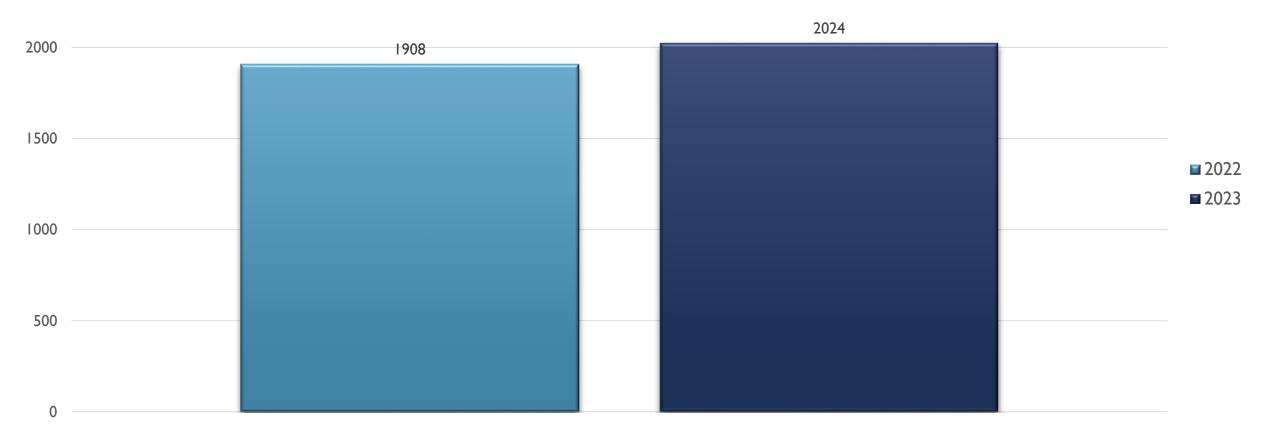

### ASSAULT OFFENSES SOUTHEAST 2023

2500

POLICING REAT TINE REAT TINE

6%

Report Created by RTCC on 04/09/2024