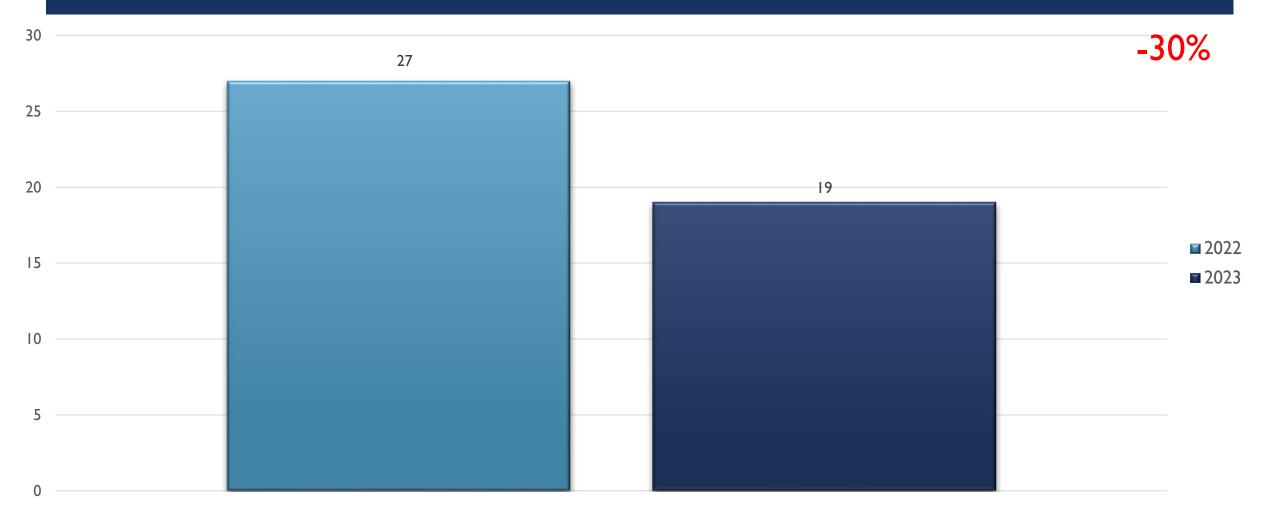

e delay allows APD to provide more accurate crime stats to the public. Counts should be seen as preliminary and are subject to change as more than 3% of the month's total reports are still under review for NIBRS compliance.
- However, the data is still reported on a fixed point of time, and future reports will differ somewhat from these statistics.



# SOUTHEAST AREA COMMAND YEAR END STATS 2023



Report Created by RTCC on 04/09/2024

### ASSAULT OFFENSES SOUTHEAST 2023

2500



POLICING REAT TINE REAT TINE

6%

Report Created by RTCC on 04/09/2024

#### BURGLARY/BREAKING & ENTERING SOUTHEAST 2023



REAL TIME RIME CENTER

# DESTRUCTION/DAMAGE/VANDALISM OF PROPERTY SOUTHEAST 2023



RIME CENTE

# DRUG/NARCOTICS OFFENSES SOUTHEAST 2023



RIME CENTE

#### HOMICIDE OFFENSES SOUTHEAST 2023



RIME CENTER



# LARCENY/THEFT OFFENSES SOUTHEAST 2023



# MOTOR VEHICLE THEFT SOUTHEAST 2023



REAL TIME CRIME CENTER

#### **ROBBERY SOUTHEAST 2023**



REAL TIME CRIME CENTER

# STOLEN PROPERTY OFFENSES SOUTHEAST 2023



RIME CENTE

# WEAPON LAW VIOLATIONS SOUTHEAST 2023



Report Created by RTCC on 04/09/2024

RIME CRATE