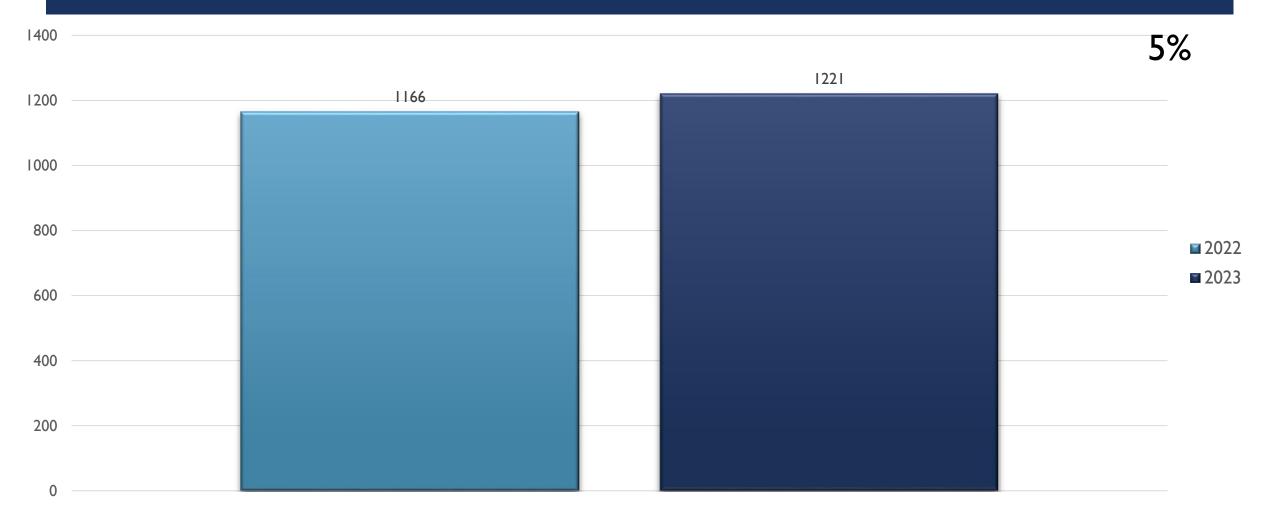

delay before publishing the data on APD's web site to allow police reports to be approved by supervisors. The delay allows APD to provide more accurate crime stats to the public. Counts should be seen as preliminary and are subject to change as more than 3% of the month's total reports are still under review for NIBRS compliance.
- However, the data is still reported on a fixed point of time, and future reports will differ somewhat from these statistics.



# SOUTHEAST AREA COMMAND YEAR END STATS 2023



Report Created by RTCC on 04/09/2024

### ASSAULT OFFENSES SOUTHEAST 2023

2500



POLICING REAT TINE REAT TINE

6%

Report Created by RTCC on 04/09/2024

#### BURGLARY/BREAKING & ENTERING SOUTHEAST 2023



REAL TIME RIME CENTER

# DESTRUCTION/DAMAGE/VANDALISM OF PROPERTY SOUTHEAST 2023



RIME CENTE

# DRUG/NARCOTICS OFFENSES SOUTHEAST 2023



RIME CENTE

#### HOMICIDE OFFENSES SOUTHEAST 2023



RIME CENTER



# LARCENY/THEFT OFFENSES SOUTHEAST 2023



# MOTOR VEHICLE THEFT SOUTHEAST 2023



REAL TIME CRIME CENTER

#### **ROBBERY SOUTHEAST 2023**



REAL TIME CRIME CENTER

# STOLEN PROPERTY OFFENSES SOUTHEAST 2023



RIME CENTE

# WEAPON LAW VIOLATIONS SOUTHEAST 2023



Report Created by RTCC on 04/09/2024

RIME CRATE