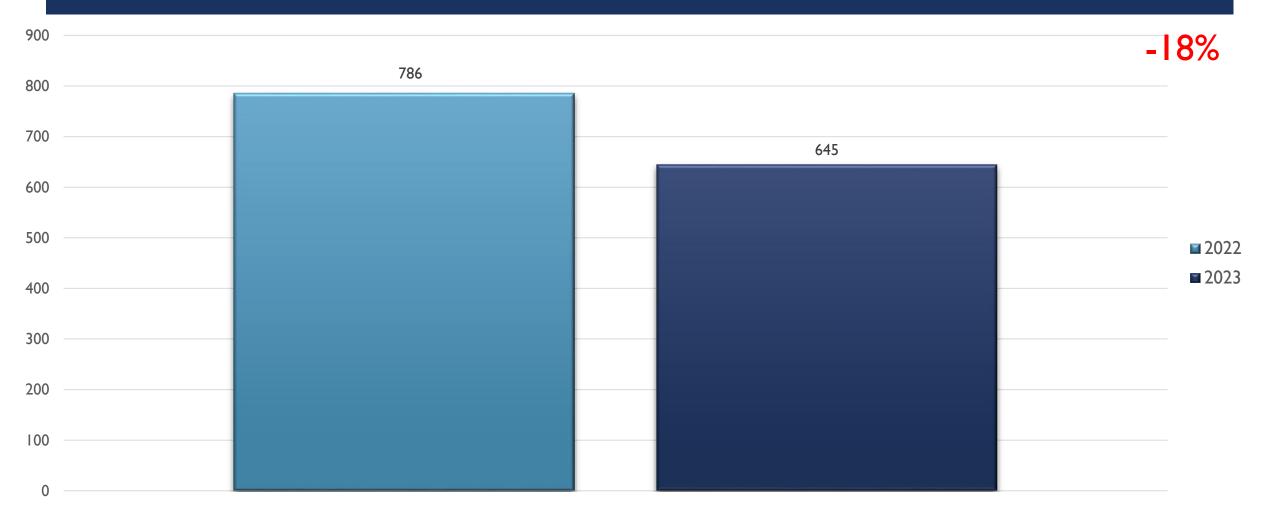

eliminary and are subject to change as more than 3% of the month's total reports are still under review for NIBRS compliance.
- However, the data is still reported on a fixed point of time, and future reports will differ somewhat from these statistics.



# SOUTHEAST AREA COMMAND YEAR END STATS 2023



Report Created by RTCC on 04/09/2024

### ASSAULT OFFENSES SOUTHEAST 2023

2500



POLICING REAT TINE REAT TINE

6%

Report Created by RTCC on 04/09/2024

#### BURGLARY/BREAKING & ENTERING SOUTHEAST 2023



REAL TIME RIME CENTER

# DESTRUCTION/DAMAGE/VANDALISM OF PROPERTY SOUTHEAST 2023



RIME CENTE

# DRUG/NARCOTICS OFFENSES SOUTHEAST 2023



RIME CENTE

#### HOMICIDE OFFENSES SOUTHEAST 2023



RIME CENTER



# LARCENY/THEFT OFFENSES SOUTHEAST 2023



# MOTOR VEHICLE THEFT SOUTHEAST 2023



REAL TIME CRIME CENTER

#### **ROBBERY SOUTHEAST 2023**



REAL TIME CRIME CENTER

# STOLEN PROPERTY OFFENSES SOUTHEAST 2023



RIME CENTE

# WEAPON LAW VIOLATIONS SOUTHEAST 2023



Report Created by RTCC on 04/09/2024

RIME CRATE