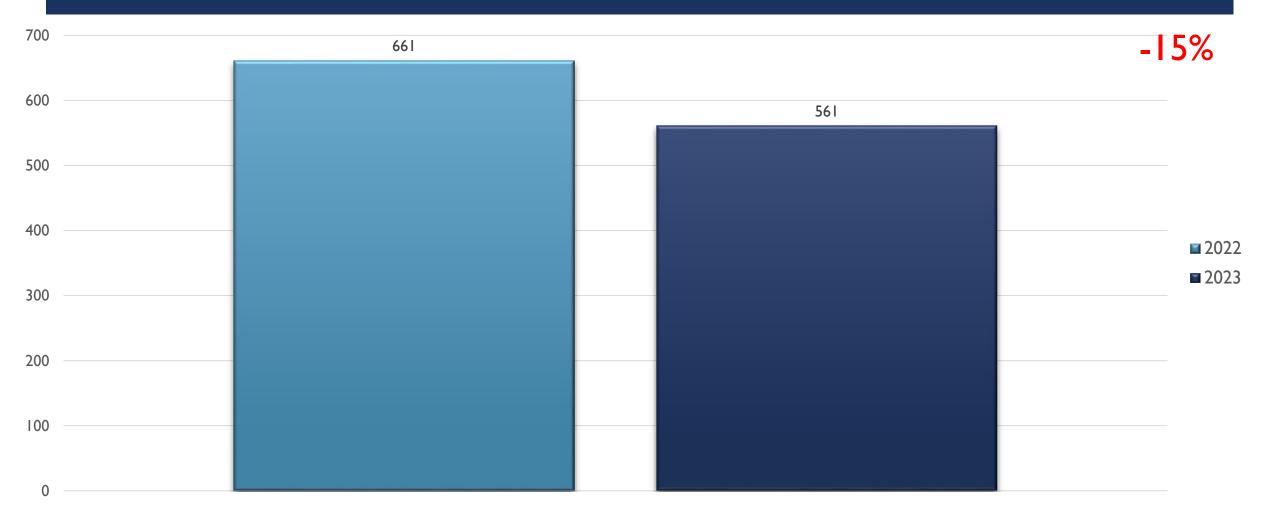

up> through December 31<sup>st</sup> of 2023 unless otherwise noted. There is a time delay before publishing the data on APD's web site to allow police reports to be approved by supervisors. The delay allows APD to provide more accurate crime stats to the public. Counts should be seen as preliminary and are subject to change as more than 3% of the month's total reports are still under review for NIBRS compliance.
- However, the data is still reported on a fixed point of time, and future reports will differ somewhat from these statistics.



# SOUTHEAST AREA COMMAND YEAR END STATS 2023



Report Created by RTCC on 04/09/2024

### ASSAULT OFFENSES SOUTHEAST 2023

2500



POLICING REAT TINE REAT TINE

6%

Report Created by RTCC on 04/09/2024

#### BURGLARY/BREAKING & ENTERING SOUTHEAST 2023



REAL TIME RIME CENTER

# DESTRUCTION/DAMAGE/VANDALISM OF PROPERTY SOUTHEAST 2023



RIME CENTE

# DRUG/NARCOTICS OFFENSES SOUTHEAST 2023



RIME CENTE

#### HOMICIDE OFFENSES SOUTHEAST 2023



RIME CENTER



# LARCENY/THEFT OFFENSES SOUTHEAST 2023



# MOTOR VEHICLE THEFT SOUTHEAST 2023



REAL TIME CRIME CENTER

#### **ROBBERY SOUTHEAST 2023**



REAL TIME CRIME CENTER

# STOLEN PROPERTY OFFENSES SOUTHEAST 2023



RIME CENTE

# WEAPON LAW VIOLATIONS SOUTHEAST 2023



Report Created by RTCC on 04/09/2024

RIME CRATE