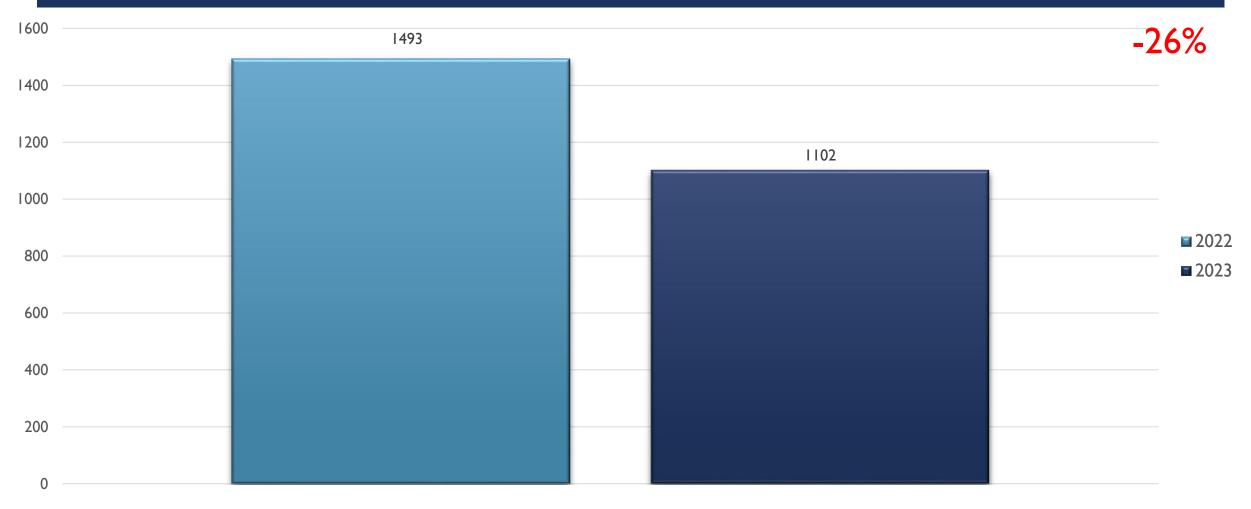

the public. Counts should be seen as preliminary and are subject to change as more than 3% of the month's total reports are still under review for NIBRS compliance.
- However, the data is still reported on a fixed point of time, and future reports will differ somewhat from these statistics.



# SOUTHEAST AREA COMMAND YEAR END STATS 2023



Report Created by RTCC on 04/09/2024

### ASSAULT OFFENSES SOUTHEAST 2023

2500



POLICING REAT TINE REAT TINE

6%

Report Created by RTCC on 04/09/2024

#### BURGLARY/BREAKING & ENTERING SOUTHEAST 2023



REAL TIME RIME CENTER

# DESTRUCTION/DAMAGE/VANDALISM OF PROPERTY SOUTHEAST 2023



RIME CENTE

# DRUG/NARCOTICS OFFENSES SOUTHEAST 2023



RIME CENTE

#### HOMICIDE OFFENSES SOUTHEAST 2023



RIME CENTER



# LARCENY/THEFT OFFENSES SOUTHEAST 2023



# MOTOR VEHICLE THEFT SOUTHEAST 2023



REAL TIME CRIME CENTER

#### **ROBBERY SOUTHEAST 2023**



REAL TIME CRIME CENTER

# STOLEN PROPERTY OFFENSES SOUTHEAST 2023



RIME CENTE

# WEAPON LAW VIOLATIONS SOUTHEAST 2023



Report Created by RTCC on 04/09/2024

RIME CRATE