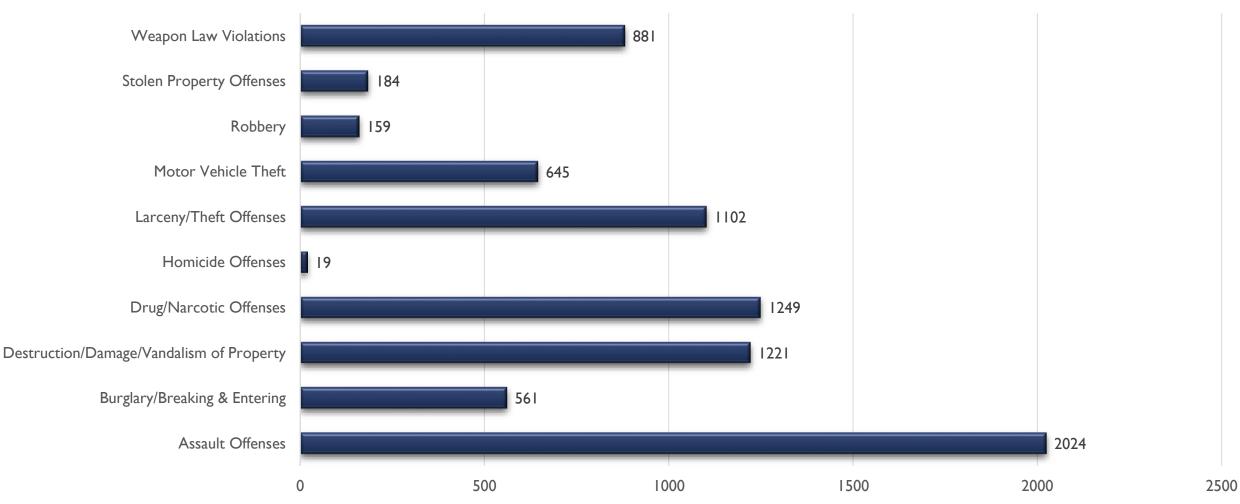

# SOUTHEAST AREA COMMAND YEAR END STATS 2023

Report Created by RTCC on 04/09/2024