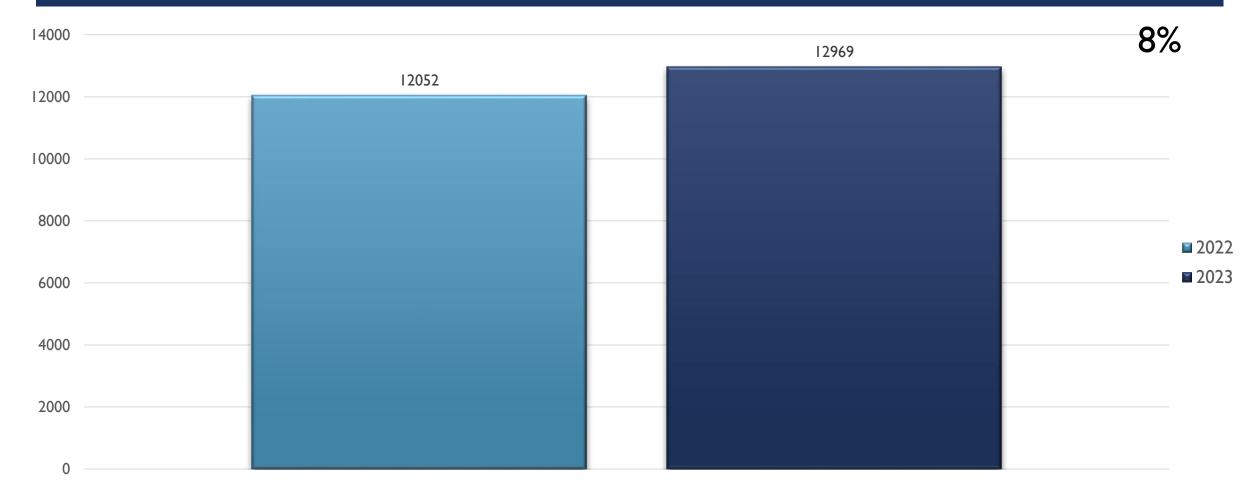

eflects crime stats from January Ist through December 31st of 2023 unless otherwise noted. There is a time delay before publishing the data on APD's web site to allow police reports to be approved by supervisors. The delay allows APD to provide more accurate crime stats to the public. Counts should be seen as preliminary and are subject to change as more than 3% of the month's total reports are still under review for NIBRS compliance.
- However, the data is still reported on a fixed point of time, and future reports will differ somewhat from these statistics.

### PHOUERQUE POUTER POLICING Has sented Santan Antiquitar REAL TIME CRIME CENTER

#### **CITYWIDE STATS YEAR END 2023**



### PHUOUERQUE POULCE POLICING IIA. PORIGINA REALTIME CRIME CENTER

#### **ASSAULT OFFENSES CITYWIDE 2023**



#### PHUQUERQUE POLICIA POLICING Historian Summa REAL TITIE CRIME CENTER

#### **BURGLARY/BREAKING & ENTERING CITYWIDE 2023**



### DESTRUCTION/DAMAGE/VANDALISM OF PROPERTY CITYWIDE 2023





## PHOUERQUE POLICE POLICING POLICING PRATETINE CRIME CENTER

#### DRUG/NARCOTICS OFFENSES CITYWIDE 2023



#### PHUQUERQUE POLICIA POLICING Has review Salina Salieration REALTIME CRIME CENTER

#### **HOMICIDE OFFENSES CITYWIDE 2023**



# PHUOUERQUE POLICE POLICING HAD PROBABLE THE POLICE POLICING HAD PROBABLE THE POLICE POLICING POLICING

#### LARCENY/THEFT OFFENSES CITYWIDE 2023



## POLICING 1940. PRINCE 1940. PRINCE 1940. PRINCE POLICING POLICING REAL TIME CRIME CENTER

### MOTOR VEHICLE THEFT CITYWIDE 2023



# PHUOUERQUE POLICE POLICING TICH POLICING THE CENTER CRIME CENTER

#### **ROBBERY