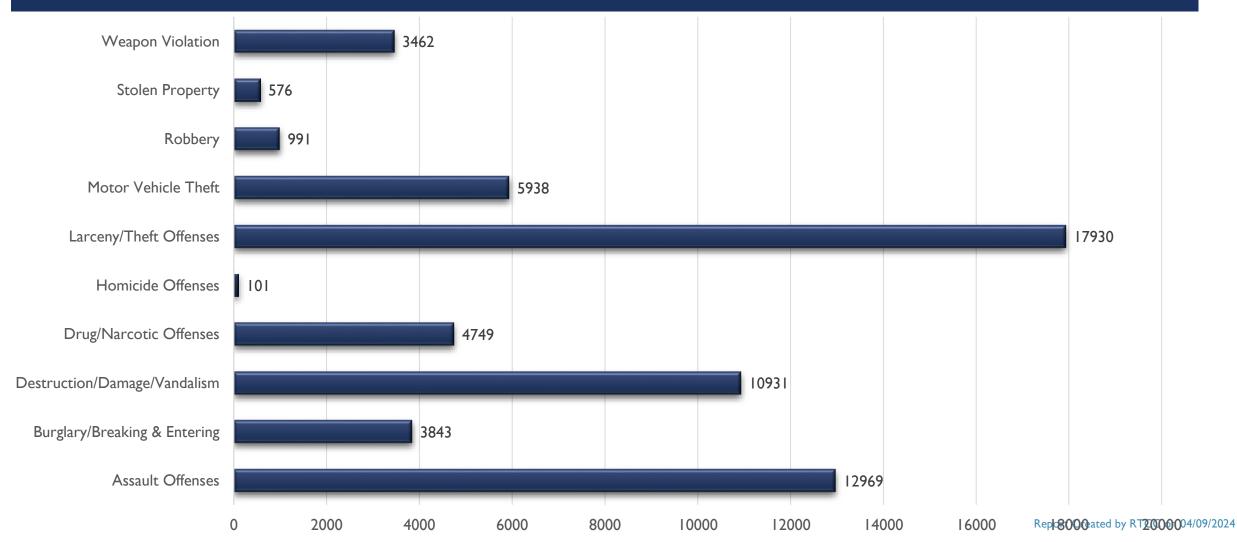

t in time.
- The data for this report were obtained from APD's records management system on April 3, 2024. It reflects crime stats from January Ist through December 31st of 2023 unless otherwise noted. There is a time delay before publishing the data on APD's web site to allow police reports to be approved by supervisors. The delay allows APD to provide more accurate crime stats to the public. Counts should be seen as preliminary and are subject to change as more than 3% of the month's total reports are still under review for NIBRS compliance.
- However, the data is still reported on a fixed point of time, and future reports will differ somewhat from these statistics.

### PHOUERQUE POUTER POLICING Has sented Santan Antiquitar REAL TIME CRIME CENTER

#### **CITYWIDE STATS YEAR END 2023**



### PHUOUERQUE POULCE POLICING IIA. PORIGINA REALTIME CRIME CENTER

#### **ASSAULT OFFENSES CITYWIDE 2023**



#### PHUQUERQUE POLICIA POLICING Historian Summa REAL TITIE CRIME CENTER

#### **BURGLARY/BREAKING & ENTERING CITYWIDE 2023**



### DESTRUCTION/DAMAGE/VANDALISM OF PROPERTY CITYWIDE 2023





## PHOUERQUE POLICE POLICING POLICING PRATETINE CRIME CENTER

#### DRUG/NARCOTICS OFFENSES CITYWIDE 2023



#### PHUQUERQUE POLICIA POLICING Has review Salina Salieration REALTIME CRIME CENTER

#### **HOMICIDE OFFENSES CITYWIDE 2023**



# PHUOUERQUE POLICE POLICING HAD PROBABLE THE POLICE POLICING HAD PROBABLE THE POLICE POLICING POLICING

#### LARCENY/THEFT OFFENSES CITYWIDE 2023



## POLICING 1940. PRINCE 1940. PRINCE 1940. PRINCE POLICING POLICING REAL TIME CRIME CENTER

### MOTOR VEH