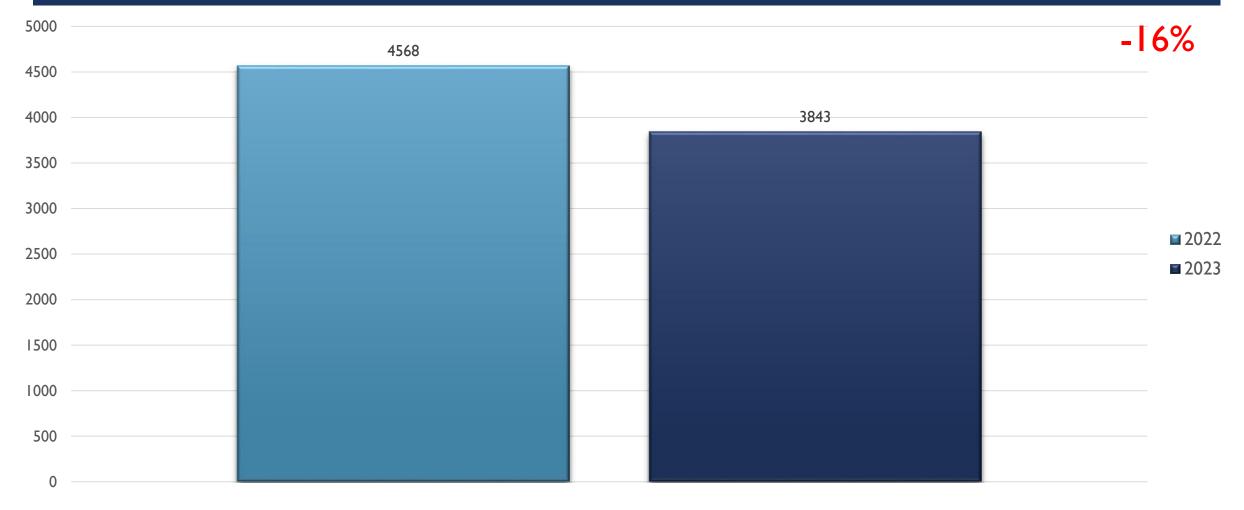

g the data on APD's web site to allow police reports to be approved by supervisors. The delay allows APD to provide more accurate crime stats to the public. Counts should be seen as preliminary and are subject to change as more than 3% of the month's total reports are still under review for NIBRS compliance.
- However, the data is still reported on a fixed point of time, and future reports will differ somewhat from these statistics.

### PHOUERQUE POUTER POLICING Has sented Santan Antiquitar REAL TIME CRIME CENTER

#### **CITYWIDE STATS YEAR END 2023**



### PHUOUERQUE POULCE POLICING IIA. PORIGINA REALTIME CRIME CENTER

#### **ASSAULT OFFENSES CITYWIDE 2023**



#### PHUQUERQUE POLICIA POLICING Historian Summa REAL TITIE CRIME CENTER

#### **BURGLARY/BREAKING & ENTERING CITYWIDE 2023**



### DESTRUCTION/DAMAGE/VANDALISM OF PROPERTY CITYWIDE 2023





## PHOUERQUE POLICE POLICING POLICING PRATETINE CRIME CENTER

#### DRUG/NARCOTICS OFFENSES CITYWIDE 2023



#### PHUQUERQUE POLICIA POLICING Has review Salina Salieration REALTIME CRIME CENTER

#### **HOMICIDE OFFENSES CITYWIDE 2023**



# PHUOUERQUE POLICE POLICING HAD PROBABLE THE POLICE POLICING HAD PROBABLE THE POLICE POLICING POLICING

#### LARCENY/THEFT OFFENSES CITYWIDE 2023



## POLICING 1940. PRINCE 1940. PRINCE 1940. PRINCE POLICING POLICING REAL TIME CRIME CENTER

### MOTOR VEHICLE THEFT CITYWIDE 2023



# PHUOUERQUE POLICE POLICING TICH POLICING THE CENTER CRIME CENTER

#### **ROBBERY CITYWIDE 2023**





#### STOLEN PROPERTY OFFENSES CITYWIDE 2023



# POLICING HOLLING HOLLING HOLLING REALETIME CRIME CENTER

##