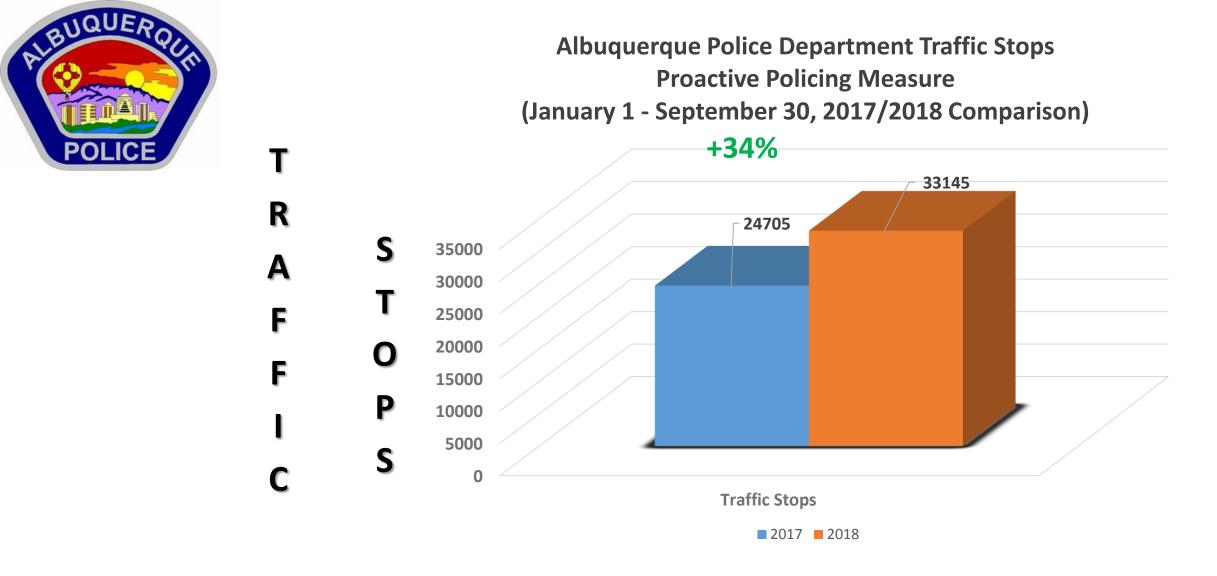

Data was prepared by Crime Analysis Unit of the Real Time Crime Center, Albuquerque Police Department. Data developed October 17, 2018.

Disclaimer: Numbers are subject to change. Data represents January – September 2017 as compared to January – September2018. Data Source: Albuquerque Police Department Computer Aided Dispatch System. These numbers do not represent Uniformed Crime Reporting numbers.