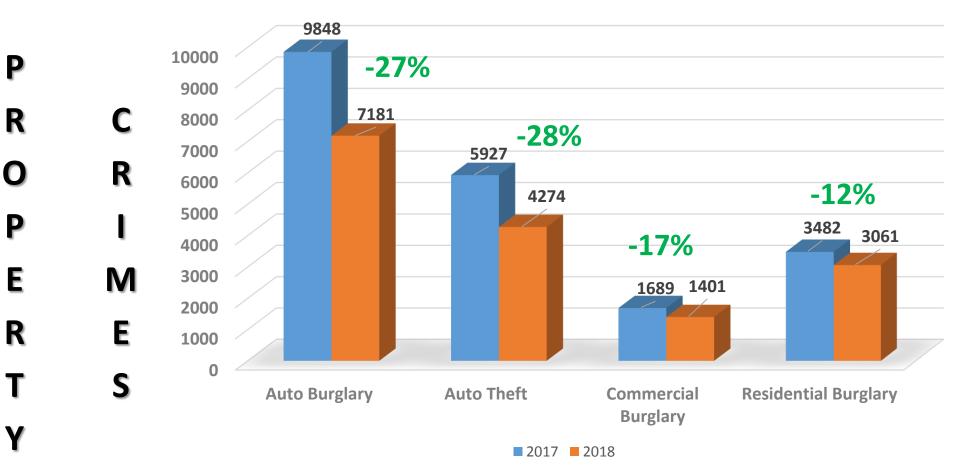

Albuquerque Police Department Property Crime (January 1 - September 30, 2017/2018 Comparison)

Data was prepared by Crime Analysis Unit of the Real Time Crime Center, Albuquerque Police Department. Data developed October 17, 2018.

Disclaimer: Numbers are subject to change. Data represents January – September 2017 as compared to January – September 2018. Data Source: Albuquerque Police Department Police Report Records System. These numbers do not represent Uniformed Crime Reporting numbers.