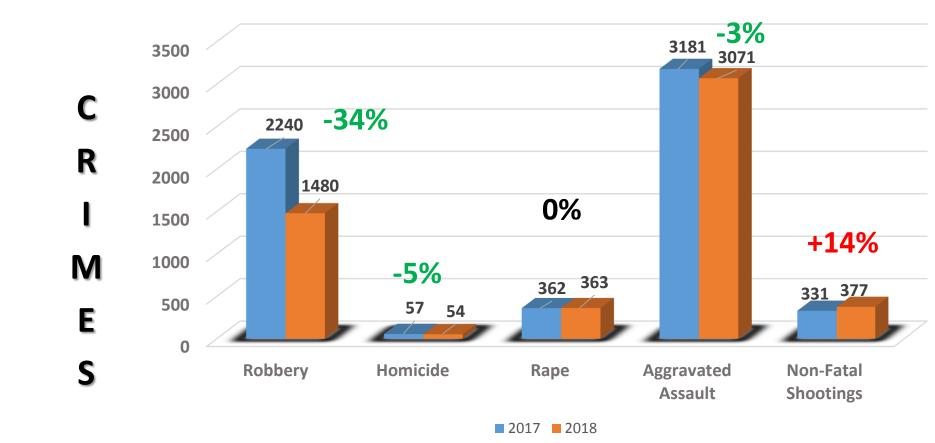

ALBUQUERQUIN POLICE

V

Ο

L

Ε

Ν

Albuquerque Police Department Violent Crime (January 1 - September 30, 2017/2018 Comparison)

Data was prepared by Crime Analysis Unit of the Real Time Crime Center, Albuquerque Police Department. Data developed October 17, 2018.

Disclaimer: Numbers are subject to change. Data represents January – September 2017 as compared to January – September 2018. Data Source: Albuquerque Police Department Police Report Records System. These numbers do not represent Uniformed Crime Reporting numbers.