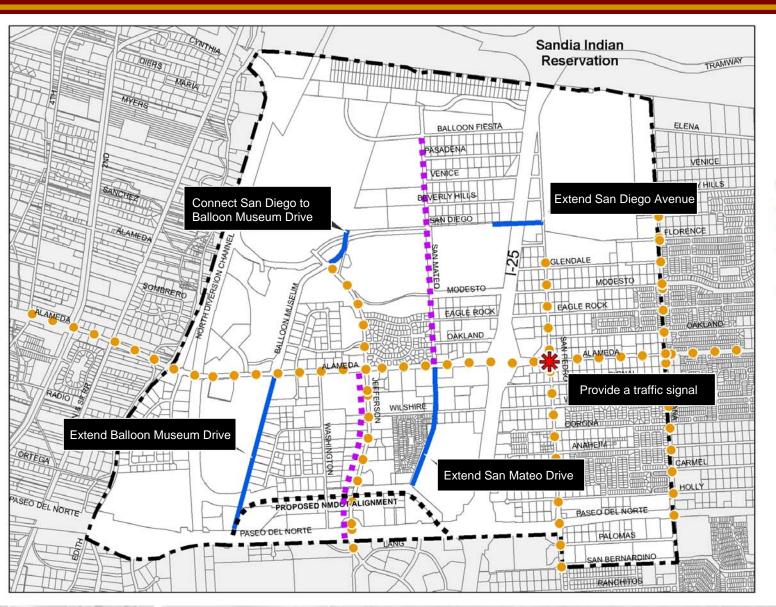

### **Transportation Plan**

Proposed Transportation Improvements

#### Legend

- Proposed Sidewalk Improvements
- Proposed Roadway
- OProposed Bike Lane
  - Proposed Traffic Signal
- Proposed NMDOT Alignment