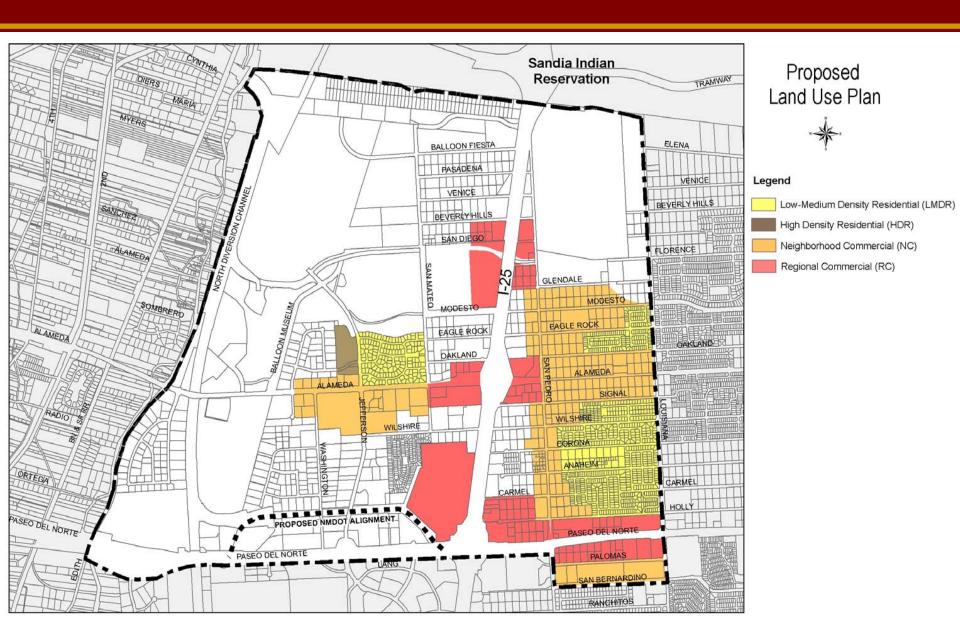

#### Land Use Districts

- Low-Medium Density Residential
- High Density Residential
- Recreation / Open Space
- Neighborhood Commercial
- Regional Commercial
- Commerce
- Manufacturing

Proposed Land Use Plan