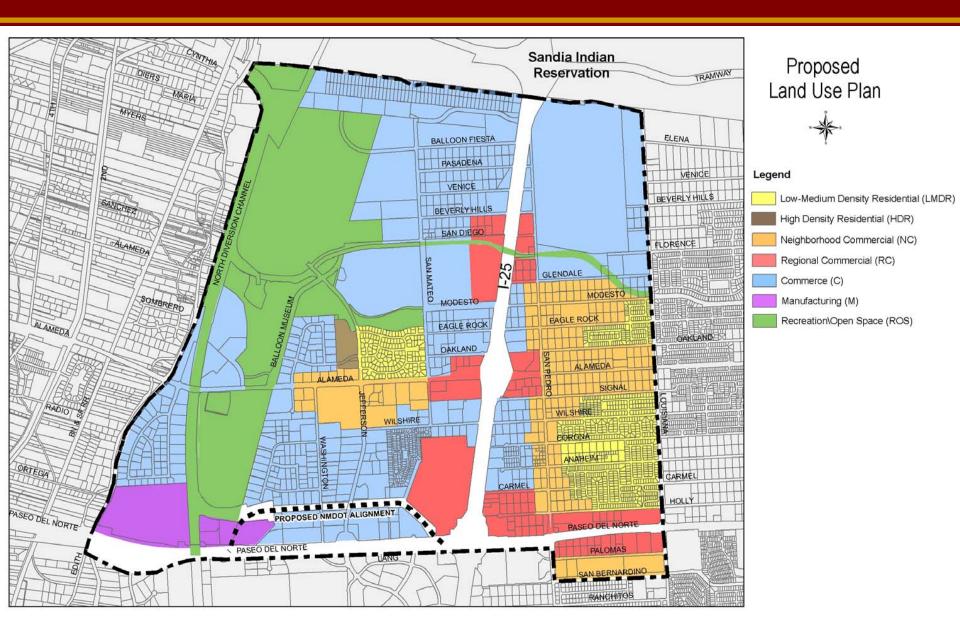

#### Land Use Districts

- Low-Medium Density Residential
- High Density Residential
- Recreation / Open Space
- Neighborhood Commercial
- Regional Commercial
- Commerce
- Manufacturing

Proposed Land Use Plan

Legend

Low-Medium Density Residential (LMDR)