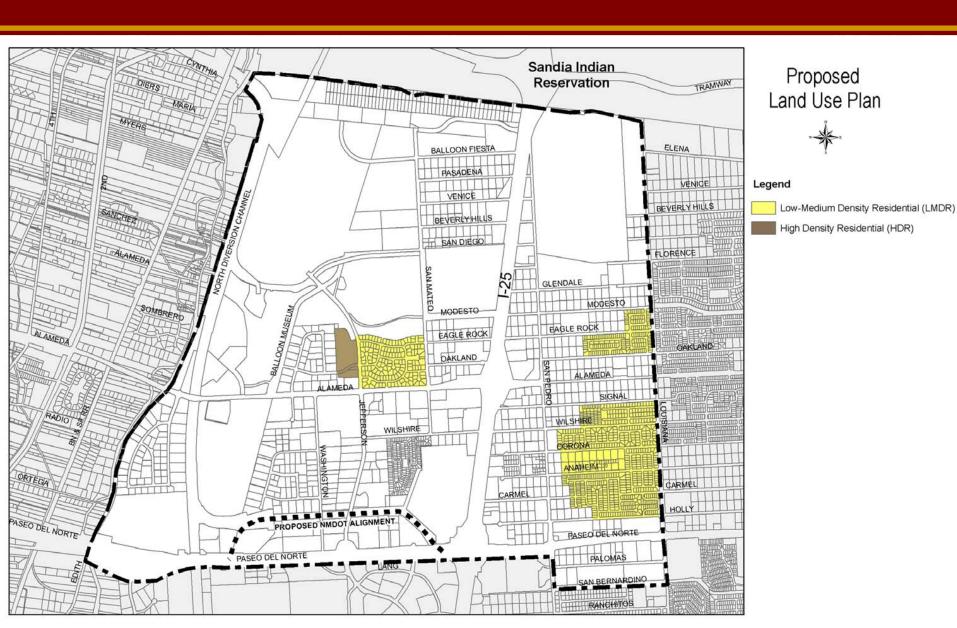

#### Land Use Districts

- Low-Medium Density Residential
- High Density Residential
- Recreation / Open Space
- Neighborhood Commercial
- Regional Commercial
- Commerce
- Manufacturing

Proposed Land Use Plan

Legend

Low-Medium Density Residential (LMDR)