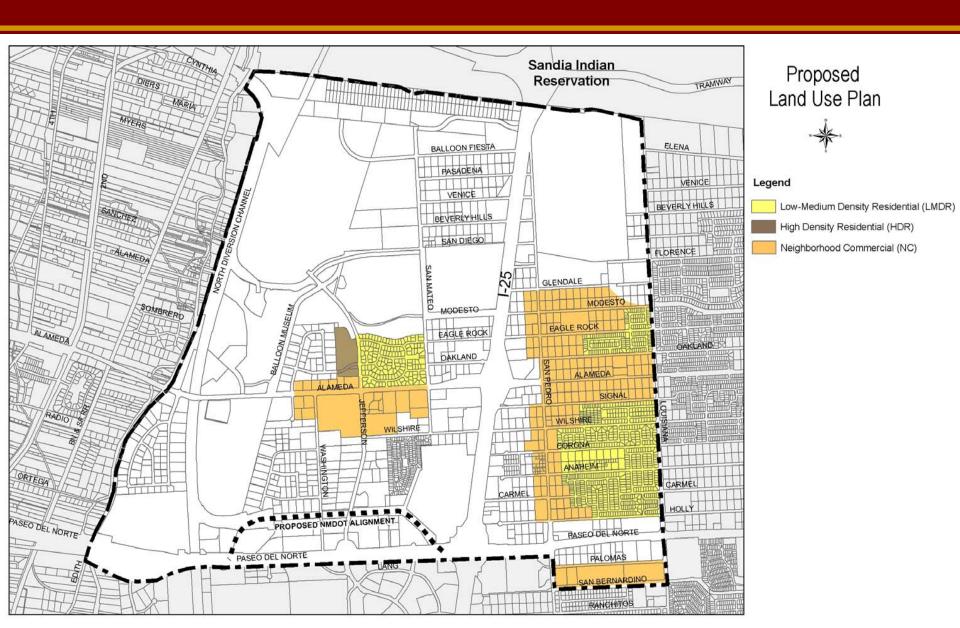

#### Land Use Districts

- Low-Medium Density Residential
- High Density Residential
- Recreation / Open Space
- Neighborhood Commercial
- Regional Commercial
- Commerce
- Manufacturing

Proposed Land Use Plan

Legend

Low-Medium Density Residential (LMDR)