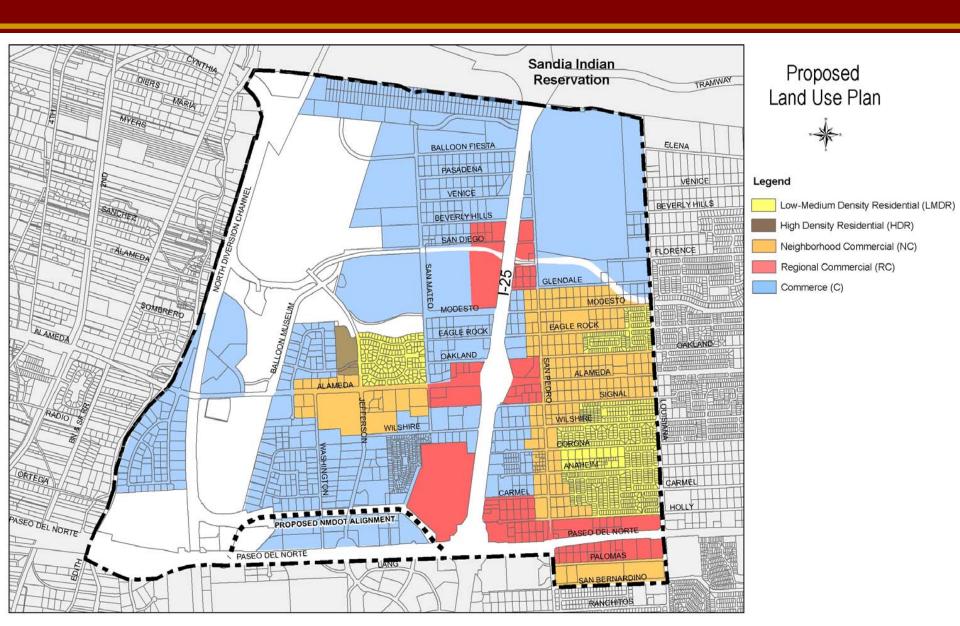

#### Land Use Districts

- Low-Medium Density Residential
- High Density Residential
- Recreation / Open Space
- Neighborhood Commercial
- Regional Commercial
- Commerce
- Manufacturing

Proposed Land Use Plan