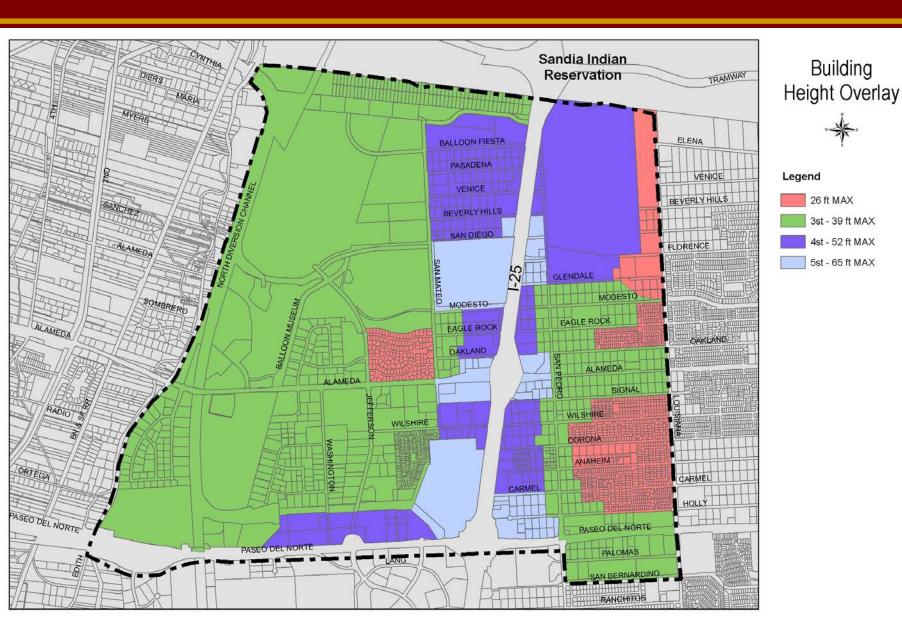

### Height Overlay

- Intended to protect adjacent residential neighborhoods and open space resources
- Balances existing development with proposed development
- Part of the design regulations