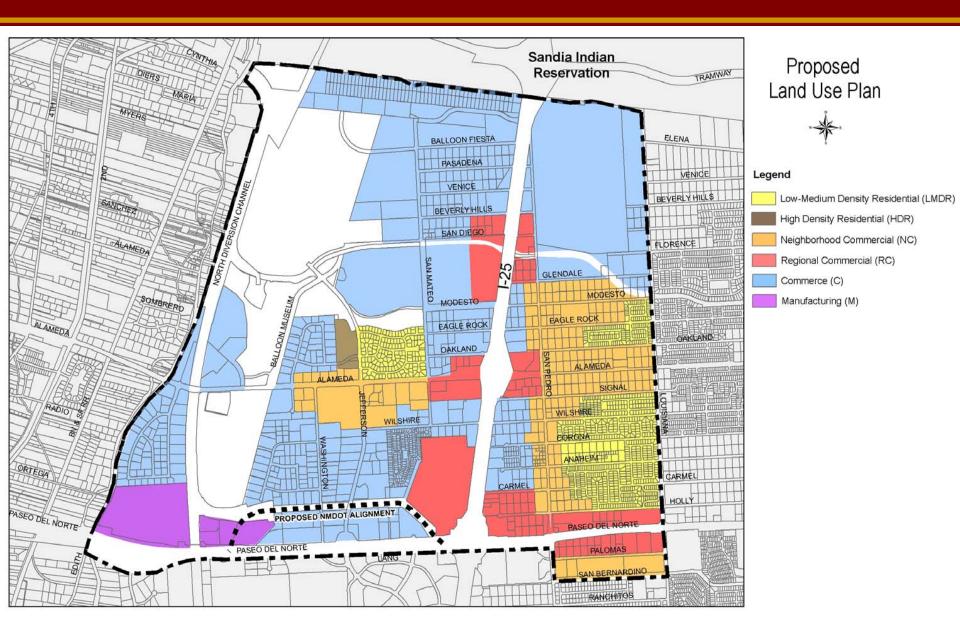

#### Land Use Districts

- Low-Medium Density Residential
- High Density Residential
- Recreation / Open Space
- Neighborhood Commercial
- Regional Commercial
- Commerce
- Manufacturing

Proposed Land Use Plan