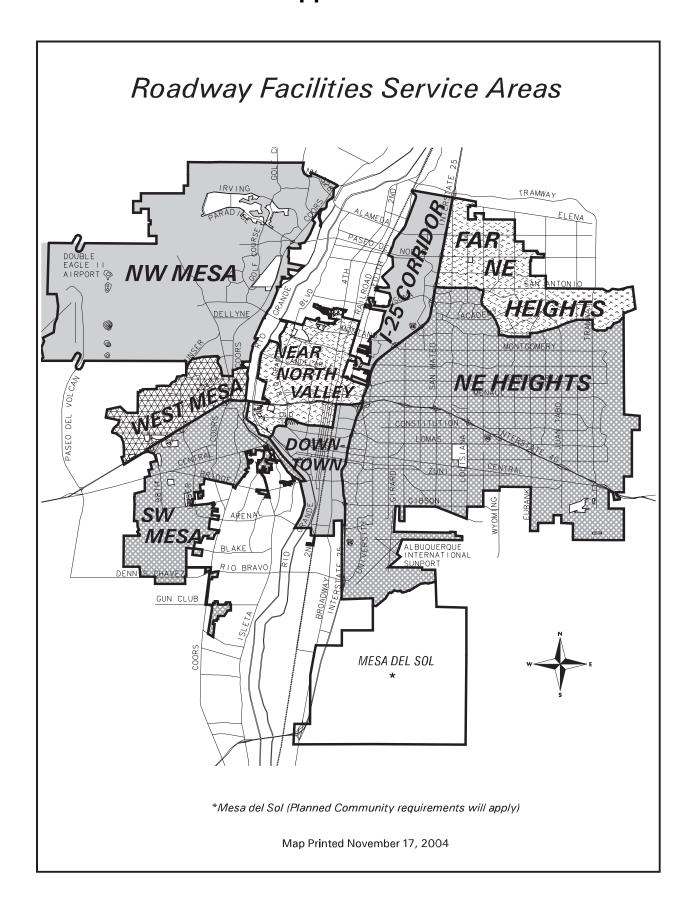

## **Appendix C**

## ROADWAY FACILITIES IMPACT FEES CAPITAL IMPLEMENTATION PROGRAM

| Southwest Mesa   98th Street   Unser   Gibson West   Dennis Chavez   2   1.0 miles   \$3,898,820   98th Street   Unser   98th Street   Unser   98th Street   Unser   98th Street   Unser   Un       | Service Area      | Segment                   | From           | То                   | Lanes | Distance   | Cost         |
|-------------------------------------------------------------------------------------------------------------------------------------------------------------------------------------------------------------------------------------------------------------------------------------------------------------------------------------------------------------------------------------------------------------------------------------------------------------------------------------------------------------------------------------------------------------------------------------------------------------------------------------------------------------------------------------------------------------------------------------------------------------------------------------------------------------------------------------------------------------------------------------------------------------------------------------------------------------------------------------------------------------------------------------------------------------------------------------------------------------------------------------------------------------------------------------------------------------------------------------------------------------------------------------------------------------------------------------------------------------------------------------------------------------------------------------------------------------------------------------------------------------------------------------------------------------------------------------------------------------------------------------------------------------------------------------------------------------------------------------------------------------------------------------------------------------------------------------------------------------------------------------------------------------------------------------------------------------------------------------------------------------------------------------------------------------------------------------------------------------------------------------|-------------------|---------------------------|----------------|----------------------|-------|------------|--------------|
| Unser   Gibson West   Dennis Chavez   2   1.0 miles   \$3,898,820                                                                                                                                                                                                                                                                                                                                                                                                                                                                                                                                                                                                                                                                                                                                                                                                                                                                                                                                                                                                                                                                                                                                                                                                                                                                                                                                                                                                                                                                                                                                                                                                                                                                                                                                                                                                                                                                                                                                                                                                                                                                   | Southwest Mosa    | 09th Stroot               | Sago           | Gibson Wost          | 4     | 0.9 milo   | ¢6 229 112   |
| 98th Street   1.0 miles   1.        | 30utilwest Mesa   |                           |                |                      |       |            |              |
| Unser Unser Unser Unser Unser Intersection Improvements                                                                                                                                                                                                                                                                                                                                                                                                                                                                                                                                                                                                                                                                                                                                                                                                                                                                                                                                                                                                                                                                                                                                                                                                                                                                                                                                                                                                                                                                                                                                                                                                                                                                                                                                                                                                                                                                                                                                                                                                                                                                             |                   |                           |                |                      |       |            |              |
| Total  Unser Intersection Improvements  Total  Intersection Improvements  Intersection Improvements  Intersection Improvements  Far Northeast Total  Wyoming Intersection Improvements  Total  Burlison  Paseo del Norte  Paseo del Norte  Unser  Paradise Unser Paseo del Norte Paseo del Nor      |                   |                           |                |                      |       |            |              |
| Total  Intersection Improvements  Far Northeast Total  Wyoming Intersection Improvements  Burlison Paseo del Norte Total  Northwest Mesa  Unser Paseo del Norte Paseo del Norte Universe Univers      |                   |                           |                |                      |       |            |              |
| Total   Total   Intersection Improvements   \$26,558,646     I-25 Corridor   Intersection Improvements   Surlison   Paseo del Norte   2 **miles   \$2,000,000     Surlison   Paseo del Norte   2 **miles   \$2,000,000     Surlison   Su     |                   |                           | Jugo           | <b>3.233.1.1133.</b> | _     |            |              |
| Far Northeast Wyoming Intersection Improvements  Total  Near North Valley Intersection Improvements  Northwest Mesa  Unser Paseo del Norte Universe Unser Kimmick  Paseo del Norte Unser Kimmick                                                                                                                                                                                                                                                                                                                                                                                                                                                                                                                                                                                                                                                                                                                                                                                                                                                                                                                                                                                                                                                                                                                                                                                                                                                                                                                                                                                                                                                                                                                                                                                                                                             | Total             |                           |                |                      |       |            |              |
| Total  Near North Valley Intersection Improvements  Northwest Mesa Unser Paseo del Norte Universe Unser Kimmick  \$800,822 \$2,800,822 \$2,800,822 \$2,800,822 \$2,800,822 \$2,800,822 \$2,800,822 \$2,800,822 \$2,800,822 \$2,800,822 \$2,800,822 \$2,800,822 \$2,800,822 \$2,800,822 \$2,800,822 \$2,800,822 \$2,800,822 \$2,800,822 \$2,800,822 \$2,800,822 \$2,800,822 \$2,800,822 \$2,800,822 \$2,800,822 \$2,800,822 \$2,800,822 \$2,800,822 \$2,800,822 \$2,800,822 \$2,800,822 \$2,800,822 \$2,800,822 \$2,800,822 \$2,800,822 \$2,800,822 \$2,800,822 \$2,800,822 \$2,800,822 \$2,800,822 \$2,800,822                                                                                                                                                                                                                                                                                                                                                                                                                                                                                                                                                                                                                                                                                                                                                                                                                                                                                                                                                                                                                                                                                                                                                                                                                                                                                                                                                                                                                                      | I-25 Corridor     | Intersection Improvements |                |                      |       |            | \$171,237    |
| Total\$2,800,822Near North ValleyIntersection Improvements\$0Northwest MesaUnser<br>Paseo del Norte<br>Paseo del Norte<br>Paseo del Norte<br>Intersection ImprovementsAtrisco<br>Universe<br>Universe<br>UnserParadise<br>Unser2<br>4<br>4<br>4<br>1.25 miles<br>4<br>1.25 miles<br>4<br>1.25 miles<br>5,458,348<br>5,458,348<br>5,723,702                                                                                                                                                                                                                                                                                                                                                                                                                                                                                                                                                                                                                                                                                                                                                                                                                                                                                                                                                                                                                                                                                                                                                                                                                                                                                                                                                                                                                                                                                                                                                                                                                                                                                                                                                                                          | Far Northeast     | , ,                       | Burlison       | Paseo del Norte      | 2     | **miles    |              |
| Northwest Mesa Unser Paseo del Norte Paseo del Norte Universe Unser Vinimick Valley  Unser Vinimick Valley  \$0  2 2.3 miles \$8,967,286 Unser 4 1.25 miles \$9,747,050 Vinimick Vinimick Valley  \$0  1.25 miles \$9,747,050 Vinimick Vi |                   | Intersection Improvements |                |                      |       |            |              |
| Northwest Mesa Unser Atrisco Paradise 2 2.3 miles \$8,967,286 Paseo del Norte Universe Unser 4 1.25 miles \$9,747,050 Paseo del Norte Unser Kimmick 4 0.7 miles \$5,458,348 Intersection Improvements \$723,702                                                                                                                                                                                                                                                                                                                                                                                                                                                                                                                                                                                                                                                                                                                                                                                                                                                                                                                                                                                                                                                                                                                                                                                                                                                                                                                                                                                                                                                                                                                                                                                                                                                                                                                                                                                                                                                                                                                     | Total             |                           |                |                      |       |            | \$2,800,822  |
| Paseo del Norte Universe Unser 4 1.25 miles \$9,747,050 Paseo del Norte Unser Kimmick 4 0.7 miles \$5,458,348 Intersection Improvements \$723,702                                                                                                                                                                                                                                                                                                                                                                                                                                                                                                                                                                                                                                                                                                                                                                                                                                                                                                                                                                                                                                                                                                                                                                                                                                                                                                                                                                                                                                                                                                                                                                                                                                                                                                                                                                                                                                                                                                                                                                                   | Near North Valley | Intersection Improvements |                |                      |       |            | \$0          |
| Paseo del Norte Universe Unser 4 1.25 miles \$9,747,050 Paseo del Norte Unser Kimmick 4 0.7 miles \$5,458,348 Intersection Improvements \$723,702                                                                                                                                                                                                                                                                                                                                                                                                                                                                                                                                                                                                                                                                                                                                                                                                                                                                                                                                                                                                                                                                                                                                                                                                                                                                                                                                                                                                                                                                                                                                                                                                                                                                                                                                                                                                                                                                                                                                                                                   | Northwest Mesa    | Unser                     | Atrisco        | Paradise             | 2     | 2.3 miles  | \$8,967,286  |
| Paseo del Norte Unser Kimmick 4 0.7 miles \$5,458,348 Intersection Improvements \$723,702                                                                                                                                                                                                                                                                                                                                                                                                                                                                                                                                                                                                                                                                                                                                                                                                                                                                                                                                                                                                                                                                                                                                                                                                                                                                                                                                                                                                                                                                                                                                                                                                                                                                                                                                                                                                                                                                                                                                                                                                                                           |                   | Paseo del Norte           | Universe       | Unser                |       | 1.25 miles |              |
| Intersection Improvements \$723,702                                                                                                                                                                                                                                                                                                                                                                                                                                                                                                                                                                                                                                                                                                                                                                                                                                                                                                                                                                                                                                                                                                                                                                                                                                                                                                                                                                                                                                                                                                                                                                                                                                                                                                                                                                                                                                                                                                                                                                                                                                                                                                 |                   | Paseo del Norte           | Unser          | Kimmick              |       | 0.7 miles  |              |
|                                                                                                                                                                                                                                                                                                                                                                                                                                                                                                                                                                                                                                                                                                                                                                                                                                                                                                                                                                                                                                                                                                                                                                                                                                                                                                                                                                                                                                                                                                                                                                                                                                                                                                                                                                                                                                                                                                                                                                                                                                                                                                                                     |                   | Intersection Improvements |                |                      |       |            |              |
|                                                                                                                                                                                                                                                                                                                                                                                                                                                                                                                                                                                                                                                                                                                                                                                                                                                                                                                                                                                                                                                                                                                                                                                                                                                                                                                                                                                                                                                                                                                                                                                                                                                                                                                                                                                                                                                                                                                                                                                                                                                                                                                                     | Total             | ·                         |                |                      |       |            | \$24,896,386 |
| <b>West Mesa</b> Unser I-40 Ouray 2 1.5 miles* \$3,868,230                                                                                                                                                                                                                                                                                                                                                                                                                                                                                                                                                                                                                                                                                                                                                                                                                                                                                                                                                                                                                                                                                                                                                                                                                                                                                                                                                                                                                                                                                                                                                                                                                                                                                                                                                                                                                                                                                                                                                                                                                                                                          | West Mesa         | Unser                     | I-40           | Ouray                | 2     | 1.5 miles* | \$3,868,230  |
| Advanced R/W Purchase I-40 Sequoia \$7,000,000                                                                                                                                                                                                                                                                                                                                                                                                                                                                                                                                                                                                                                                                                                                                                                                                                                                                                                                                                                                                                                                                                                                                                                                                                                                                                                                                                                                                                                                                                                                                                                                                                                                                                                                                                                                                                                                                                                                                                                                                                                                                                      |                   | Advanced R/W Purchase     | I-40           | •                    |       |            |              |
| Advanced R/W Purchase Unser & Ladera \$5,000,000                                                                                                                                                                                                                                                                                                                                                                                                                                                                                                                                                                                                                                                                                                                                                                                                                                                                                                                                                                                                                                                                                                                                                                                                                                                                                                                                                                                                                                                                                                                                                                                                                                                                                                                                                                                                                                                                                                                                                                                                                                                                                    |                   | Advanced R/W Purchase     | Unser & Ladera | ·                    |       |            | \$5,000,000  |
| Intersection Improvements \$2,583,242                                                                                                                                                                                                                                                                                                                                                                                                                                                                                                                                                                                                                                                                                                                                                                                                                                                                                                                                                                                                                                                                                                                                                                                                                                                                                                                                                                                                                                                                                                                                                                                                                                                                                                                                                                                                                                                                                                                                                                                                                                                                                               |                   | Intersection Improvements |                |                      |       |            | \$2,583,242  |
| Total \$18,451,472                                                                                                                                                                                                                                                                                                                                                                                                                                                                                                                                                                                                                                                                                                                                                                                                                                                                                                                                                                                                                                                                                                                                                                                                                                                                                                                                                                                                                                                                                                                                                                                                                                                                                                                                                                                                                                                                                                                                                                                                                                                                                                                  | Total             | •                         |                |                      |       |            |              |