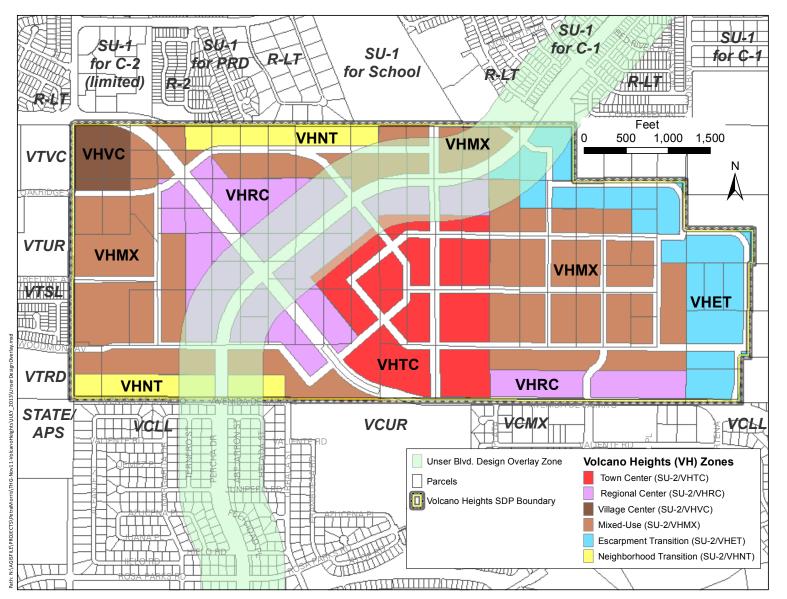

#### 8.1. Applicability

- 8.1.1. Except as specifically listed below, all other signage and sign standards shall comply with City Zoning Code §14-16-3-5, as amended.
- 8.1.2. Signs along Unser Boulevard must also comply with the Design Overlay Zone (DOZ) for that roadway adopted in 1992. [See Exhibit
  8.1 on page 135.] Where conflicting, the most restrictive regulation prevails, except that sandwich board signs and blade signs (including both building and tenant signs) are permitted within Volcano Heights per the regulations in Table 8.1.
- 8.1.3. Where the Zoning Code, Unser DOZ, or Plan is silent, relevant regulations in the other locations prevail.
- 8.1.4. For new signs, the standards in **Table 8.1** shall apply, and sign permits may be approved administratively unless specifically noted in this section.
- 8.1.5. Properties are allowed as many sign types as permitted by zone.
- 8.1.6. Definitions and examples of each sign type are included in **Section 3.5** of this Plan.

#### 8.0 Sign Standards

EXHIBIT 8.1 - UNSER DESIGN OVERLAY ZONE WITHIN THE VOLCANO HEIGHTS PLAN AREA