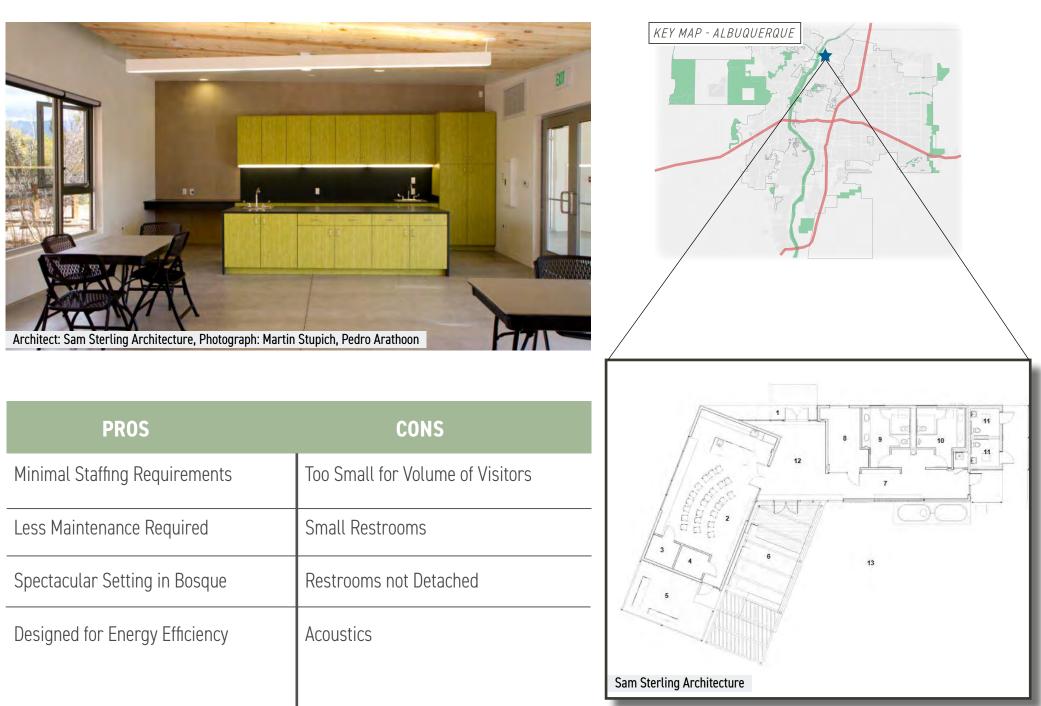

### **PRECEDENT PROJECTS**

The following precedent projects are examples of developed visitor/education centers throughout the Albuquerque area that showcase the natural environment of the Bosque and invite the community to observe and learn about the flora and fauna of the environments found within the area. All three precedent projects are located near or within the Bosque that surrounds the Rio Grande, with three located within City of Albuquerque Major Public Open Space.

**PAGE 3 I** 7/21/2021

| PROS                                                           | CONS                           |
|----------------------------------------------------------------|--------------------------------|
| Separate Classroom Building (Added after Initial Construction) | Acoustics                      |
| Achitecturally Significant                                     | Too Small for Visitor Volume   |
| Centrally Located within City                                  | Restrooms Inside Main Building |
| Spectacular setting in Bosque                                  | Constrained Parking            |