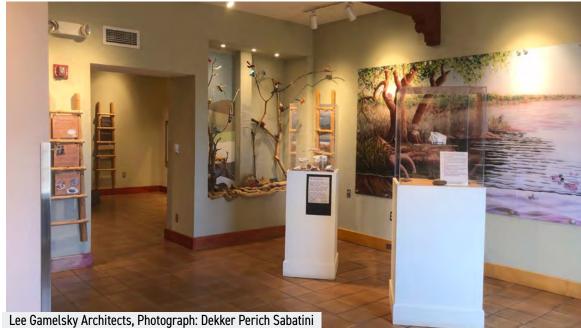

### **PRECEDENT PROJECTS**

The following precedent projects are examples of developed visitor/education centers throughout the Albuquerque area that showcase the natural environment of the Bosque and invite the community to observe and learn about the flora and fauna of the environments found within the area. All three precedent projects are located near or within the Bosque that surrounds the Rio Grande, with three located within City of Albuquerque Major Public Open Space.