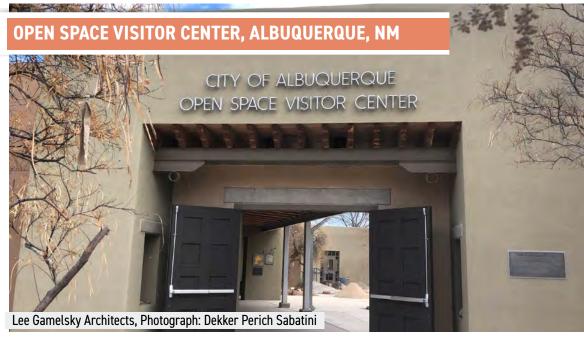

### **PRECEDENT PROJECTS**

The following precedent projects are examples of developed visitor/education centers throughout the Albuquerque area that showcase the natural environment of the Bosque and invite the community to observe and learn about the flora and fauna of the environments found within the area. All three precedent projects are located near or within the Bosque that surrounds the Rio Grande, with three located within City of Albuquerque Major Public Open Space.