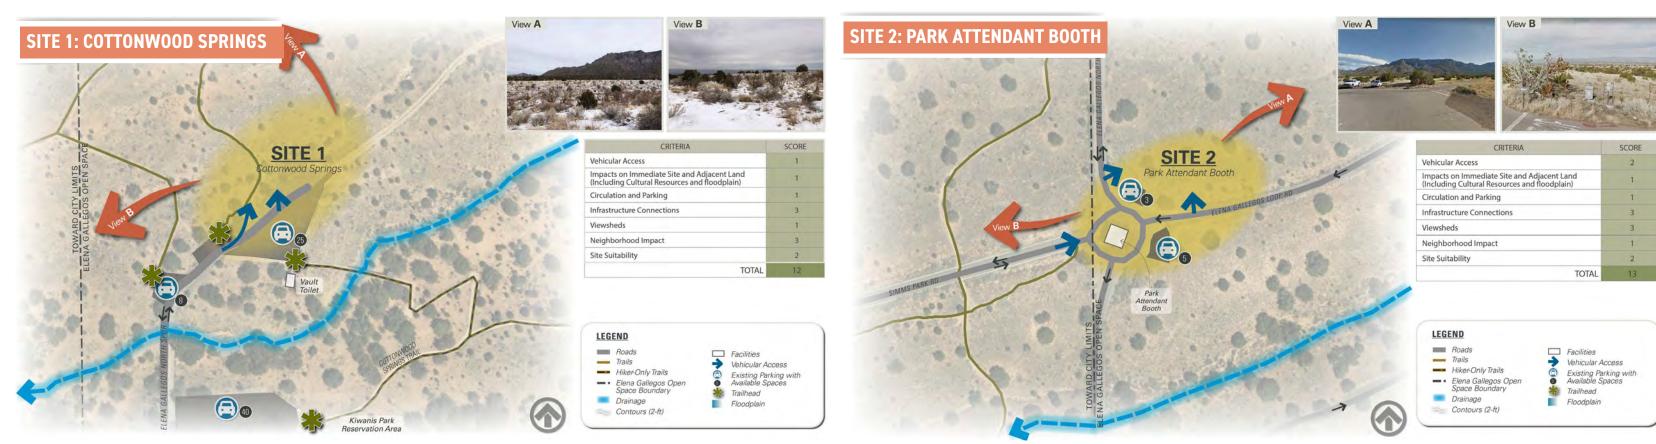

## **EDUCATION CENTER - COMPARATIVE SITE ANALYSIS**

The Elena Gallegos Open Space, with its established regional draw of regular users and visitors, provides an excellent location for an education center on the east side of Albuquerque that showcases the stunning views as well as the natural and cultural resources of the Foothills area. Six sites were evaluated at a high-level analysis and present a range of options for an education center that takes into account vehicular access, impacts on immediate site and adjacent area, circulation and parking, infrastructure connections, viewsheds, neighborhood impact, and site suitability. The following diagrams show the analysis performed on each site, as well as a scoring system that assigns a number 1-3 with 1 representing poor and 3 representing good. A scoring matrix provides a side-by-side comparison of the scores for each site. It was determined that <u>Site 3: Inner Loop Rd</u> is the preferred site location for an education center, as it scored the highest when considering the site evaluation criteria.

#### SITE EVALUATION CRITERIA

- > Vehicular Access
- > Impacts on Immediate Site and
  Adjacent Areas (cultural resources,
  natural resources)
- > Circulation and Parking (existing and potential)
- > Infrastructure Connections
- > Viewsheds
- > Neighborhood Impact
- > Site Suitability (proximity to open
- space, attraction to visitors)

#### **SCORING MATRIX**

|          |                                                                                                      | Site Location                   |                                   |                         |                      |     |
|----------|------------------------------------------------------------------------------------------------------|---------------------------------|-----------------------------------|-------------------------|----------------------|-----|
|          |                                                                                                      | Site 1<br>Cottonwood<br>Springs | Site 2<br>Park Attendant<br>Booth | Site 3<br>Inner Loop Rd | Site 4<br>Pino Trail | Sou |
| Criteria | Vehicular Access                                                                                     | 1                               | 3                                 | 3                       | 2                    |     |
|          | Impacts on Immediate Site and Ad-<br>jacent Areas (Including Cultural Re-<br>sources and Floodplain) | 1                               | 3                                 | 2                       | 1                    |     |
|          | Circulation and Parking                                                                              | 1                               | ĩ                                 | 3                       | 3                    |     |
|          | Infrastructure Connections                                                                           | 3                               | 3                                 | 3                       | 3                    |     |
|          | Viewsheds                                                                                            | 1                               | 3                                 | 2                       | 2                    |     |
|          | Neighborhood Impact                                                                                  | 3                               | 1                                 | 3                       | 3                    |     |
|          | Site Suitability                                                                                     | 2                               | 2                                 | 3                       | 3                    |     |
|          | Total:                                                                                               | 12                              | 16                                | 19                      | 17                   |     |