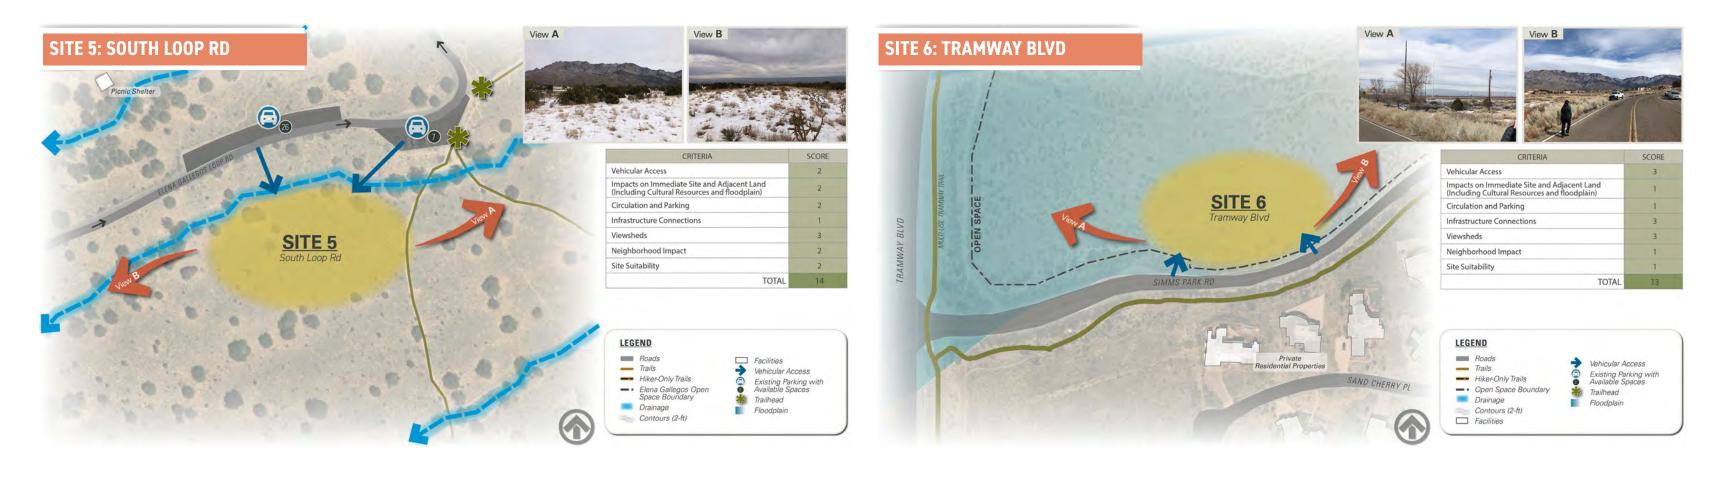

## **EDUCATION CENTER - COMPARATIVE SITE ANALYSIS**

The Elena Gallegos Open Space, with its established regional draw of regular users and visitors, provides an excellent location for an education center on the east side of Albuquerque that showcases the stunning views as well as the natural and cultural resources of the Foothills area. Six sites were evaluated at a high-level analysis and present a range of options for an education center that takes into account vehicular access, impacts on immediate site and adjacent area, circulation and parking, infrastructure connections, viewsheds, neighborhood impact, and site suitability. The following diagrams show the analysis performed on each site, as well as a scoring system that assigns a number 1-3 with 1 representing poor and 3 representing good. A scoring matrix provides a side-by-side comparison of the scores for each site. It was determined that <u>Site 3: Inner Loop Rd</u> is the preferred site location for an education center, as it scored the highest when considering the site evaluation criteria.

#### SITE EVALUATION CRITERIA

- > Vehicular Access
- > Impacts on Immediate Site and
  Adjacent Areas (cultural resources,
  natural resources)
- > Circulation and Parking (existing and potential)
- > Infrastructure Connections
- > Viewsheds
- > Neighborhood Impact
- > Site Suitability (proximity to open
- space, attraction to visitors)

#### **SCORING MATRIX**

|          |                                                                                                      | Site Location                   |                                   |                         |                      |     |
|----------|------------------------------------------------------------------------------------------------------|---------------------------------|-----------------------------------|-------------------------|----------------------|-----|
|          |                                                                                                      | Site 1<br>Cottonwood<br>Springs | Site 2<br>Park Attendant<br>Booth | Site 3<br>Inner Loop Rd | Site 4<br>Pino Trail | Sou |
| Criteria | Vehicular Access                                                                                     | 1                               | 3                                 | 3                       | 2                    |     |
|          | Impacts on Immediate Site and Ad-<br>jacent Areas (Including Cultural Re-<br>sources and Floodplain) | 1                               | 3                                 | 2                       | 1                    |     |
|          | Circulation and Parking                                                                              | 1                               | ĩ                                 | 3                       | 3                    |     |
|          | Infrastructure Connections                                                                           | 3                               | 3                                 | 3                       | 3                    |     |
|          | Viewsheds                                                                                            | 1                               | 3                                 | 2                       | 2                    |     |
|          | Neighborhood Impact                                                                                  | 3                               | 1                                 | 3                       | 3                    |     |
|          | Site Suitability                                                                                     | 2                               | 2                                 | 3                       | 3                    |     |
|          | Total:                                                                                               | 12                              | 16                                | 19                      | 17                   |     |

#### PREFERRED SITE LOCATION DESCRIPTION

Using a scoring matrix to rate the sites according to the Site Evaluation Criteria, it is determined that <u>Site 3: Inner Loop Rd</u> is the best option as it scored the highest at 19 points, as illustrated in the Scoring Matrix. Site 3, located within the Loop Rd that provides access to the various parking locations and trailheads, is at the northeastern extent of the study area, offers good vehicular access, circulation, and existing parking with few impacts on the immediate site and adjacent areas. This site is also located in close proximity to trailheads and other existing amenities and has a relatively low impact on neighboring residences.