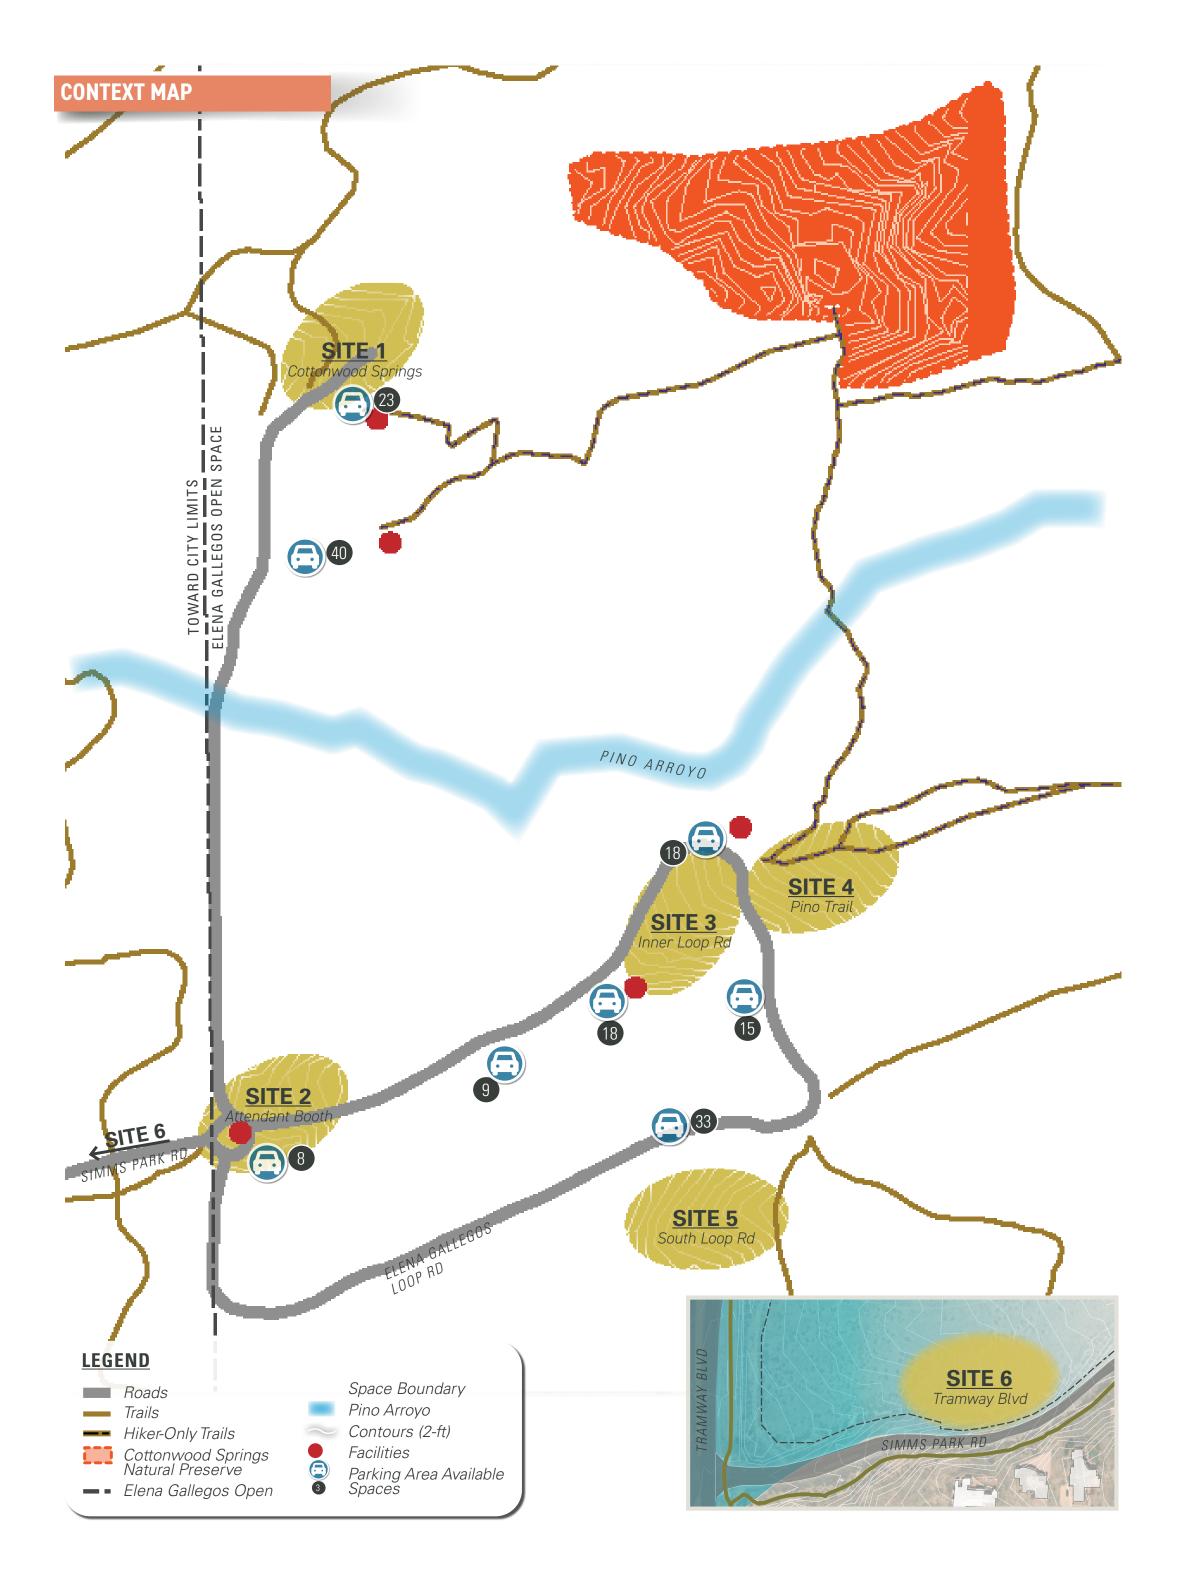

## **EDUCATION CENTER - COMPARATIVE SITE ANALYSIS**

The Elena Gallegos Open Space, with its established regional draw of regular users and visitors, provides an excellent location for an education center on the east side of Albuquerque that showcases the stunning views as well as the natural and cultural resources of the Foothills area. Six sites were evaluated at a high-level analysis and present a range of options for an education center that takes into account vehicular access, impacts on immediate site and adjacent area, circulation and parking, infrastructure connections, viewsheds, neighborhood impact, and site suitability. The following diagrams show the analysis performed on each site, as well as a scoring system that assigns a number 1-3 with 1 representing poor and 3 representing good. A scoring matrix provides a side-by-side comparison of the scores for each site. It was determined that <u>Site 3: Inner Loop Rd</u> is the preferred site location for an education center, as it scored the highest when considering the site evaluation criteria.

#### SITE EVALUATION CRITERIA

- > Vehicular Access
- > Impacts on Immediate Site and
  Adjacent Areas (cultural resources,
  natural resources)
- > Circulation and Parking (existing and potential)
- > Infrastructure Connections
- > Viewsheds
- > Neighborhood Impact
- > Site Suitability (proximity to open
- space, attraction to visitors)

#### **SCORING MATRIX**

|          |                                                                                                      | Site Location                   |                                   |                         |                      |     |
|----------|------------------------------------------------------------------------------------------------------|---------------------------------|-----------------------------------|-------------------------|----------------------|-----|
|          |                                                                                                      | Site 1<br>Cottonwood<br>Springs | Site 2<br>Park Attendant<br>Booth | Site 3<br>Inner Loop Rd | Site 4<br>Pino Trail | Sou |
| Criteria | Vehicular Access                                                                                     | 1                               | 3                                 | 3                       | 2                    |     |
|          | Impacts on Immediate Site and Ad-<br>jacent Areas (Including Cultural Re-<br>sources and Floodplain) | 1                               | 3                                 | 2                       | 1                    |     |
|          | Circulation and Parking                                                                              | 1                               | ĩ                                 | 3                       | 3                    |     |
|          | Infrastructure Connections                                                                           | 3                               | 3                                 | 3                       | 3                    |     |
|          | Viewsheds                                                                                            | 1                               | 3                                 | 2                       | 2                    |     |
|          | Neighborhood Impact                                                                                  | 3                               | 1                                 | 3                       | 3                    |     |
|          | Site Suitability                                                                                     | 2                               | 2                                 | 3                       | 3                    |     |
|          | Total:                                                                                               | 12                              | 16                                | 19                      | 17                   |     |