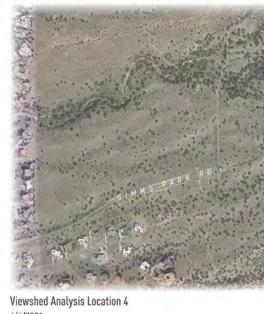

### **VIEWSHED AND ROAD ANALYSIS**

Two analyses were conducted to further explore potential impacts of an education center to the surrounding environment. A viewshed analysis shows the impact of a two-story building at the preferred site location within Elena Gallegos Open Space while a road analysis details the condition of Simms Park Rd, which is the singular road used to access Elena Gallegos Open Space.

#### **VIEWSHED ANALYSIS**

A viewshed analysis was conducted to determine the impact of a two-story building at the recommended site location for an education center. Since the building is not architecturally designed at this point, it is indicated as a massing model in green in the image renderings. Each image/diagram provides the views looking directly to the building at different proximities and angles to the site, with each view getting progressively closer to the site.