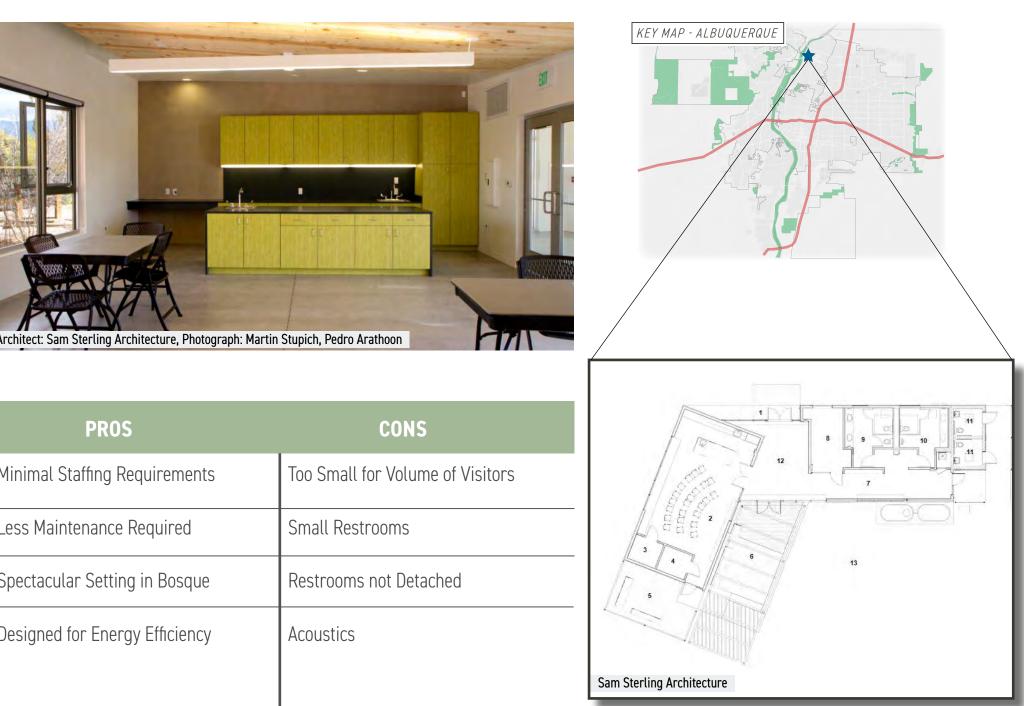

### **PRECEDENT PROJECTS**

The following precedent projects are examples of developed visitor/education centers throughout the Albuquerque area that showcase the natural environment of the Bosque and invite the community to observe and learn about the flora and fauna of the environments found within the area. All three precedent projects are located near or within the Bosque that surrounds the Rio Grande, with three located within City of Albuquerque Major Public Open Space.

**PAGE 3 I** 7/21/2021

| PROS                                                           | CONS                           |
|----------------------------------------------------------------|--------------------------------|
| Separate Classroom Building (Added after Initial Construction) | Acoustics                      |
| Achitecturally Significant                                     | Too Small for Visitor Volume   |
| Centrally Located within City                                  | Restrooms Inside Main Building |
| Spectacular setting in Bosque                                  | Constrained Parking            |