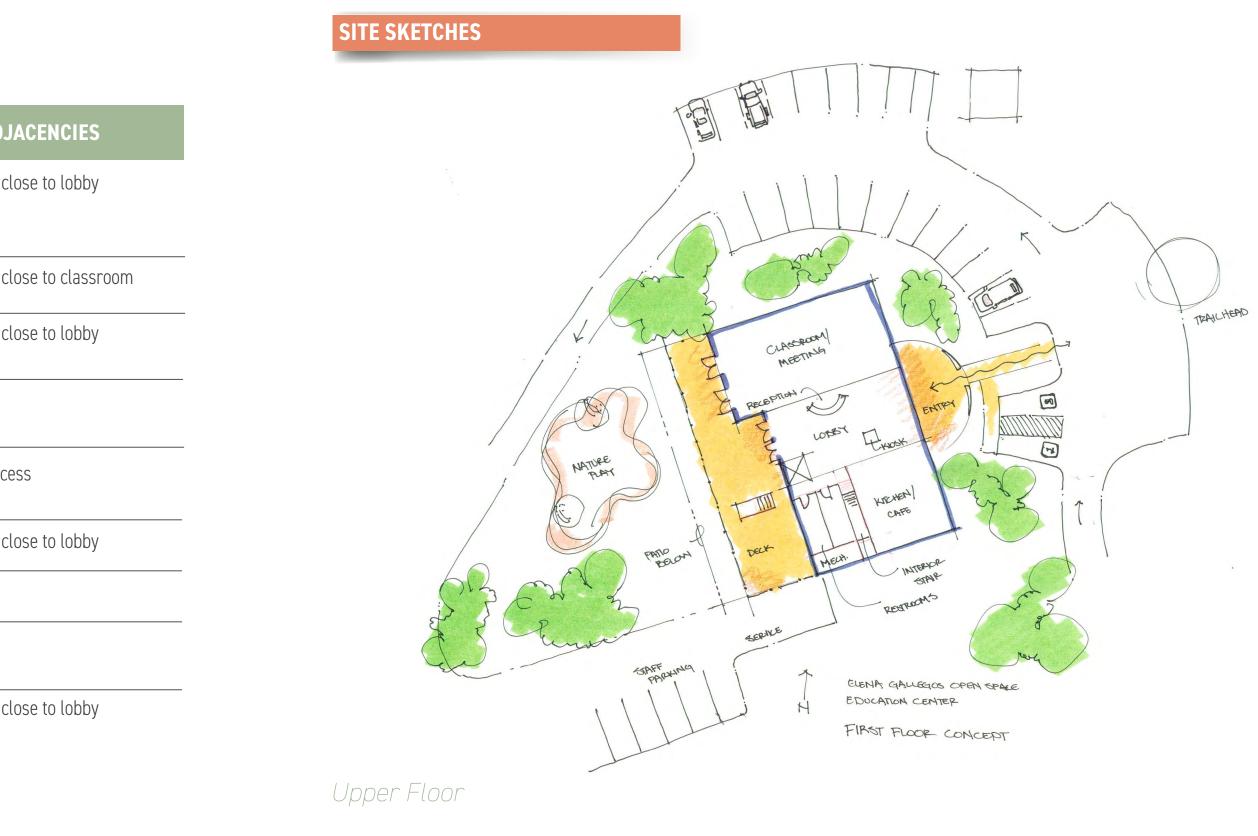

### SITE/ BUILDING PROGRAMMING

This phase of the Feasibility Study identifies the space needs for an education center and generates a corresponding conceptual building footprint and site plan. Using the preferred site location, the project team created a conceptual program for a facility in the approximate range of 6,000 to 10,000 square feet. The building is intended to accommodate a range of activities, be flexible in its layout, and be designed to minimize energy consumption. The following diagrams and measurements offer a conceptual understanding of required square footage for each space and their relationship to each other on the selected site.

#### SQUARE FOOTAGE CALCULATIONS

| SPACE                              | OCCUPANCY DESIRED | SQUARE FOOTAGE  | REQUIREMENTS                                                                                                                     | ADJA          |
|------------------------------------|-------------------|-----------------|----------------------------------------------------------------------------------------------------------------------------------|---------------|
| Classroom Space/Education<br>Space | 50                | 1400-1700 sq ft | Need to be able to fit 50 desks and chairs;<br>Flexible space. Square footage is pretty firm<br>being no smaller then 1400 sq ft | Should be clo |
| Commercial Kitchen                 |                   | 1000 sq ft      | Big enough for catering                                                                                                          | Should be clo |
| Office                             | 2                 | 250 sq ft       | Needs to have enough space for two people to have workstations                                                                   | Should be clo |
| Lobby                              |                   | 1000 sq ft      | This square footage can vary greatly depending on requirements                                                                   |               |
| Storage                            | N/A               | 250 sq ft       | Needs to have access from exterior and interior; store maintenance equipment                                                     | Outside acces |
| Café                               |                   | 1300 sq ft      | This space can vary depending on requirements                                                                                    | Should be clo |
| Mechanical                         | N/A               | 75 sq ft        | This space will vary per the size of the building                                                                                |               |
| IT                                 | N/A               | 75 sq ft        | This space will vary per the requirements of the building                                                                        |               |
| Restroom                           |                   | 350 sq ft       | This will vary according to overall building sq ft, occupancy, and classification                                                | Should be clo |