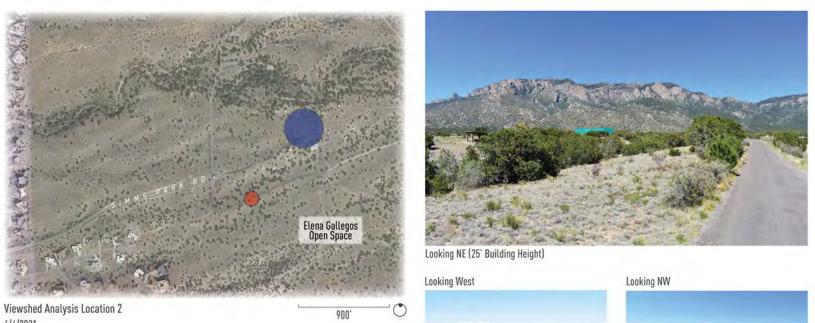

### **VIEWSHED AND ROAD ANALYSIS**

Two analyses were conducted to further explore potential impacts of an education center to the surrounding environment. A viewshed analysis shows the impact of a two-story building at the preferred site location within Elena Gallegos Open Space while a road analysis details the condition of Simms Park Rd, which is the singular road used to access Elena Gallegos Open Space.

#### **VIEWSHED ANALYSIS**

A viewshed analysis was conducted to determine the impact of a two-story building at the recommended site location for an education center. Since the building is not architecturally designed at this point, it is indicated as a massing model in green in the image renderings. Each image/diagram provides the views looking directly to the building at different proximities and angles to the site, with each view getting progressively closer to the site.

Viewshed Analysis Location 3