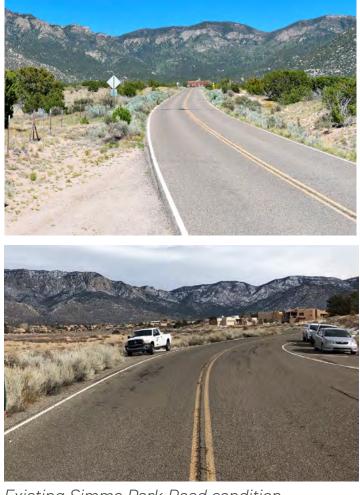

#### ROAD ANALYSIS

Simms Park Rd is the singular vehicular access point to Elena Gallegos Open Space. Simms Park Road is owned and maintained by the City of Albuquerque, including the portion of the road located outside of the Albuquerque City Limits, on the eastern end near Elena Gallegos Open Space. The condition of the road is fair, with minor cracks and surface deterioration. Simms Park Road is approximately 1.4 miles long from the intersection with Tramway Blvd to the west and the Park Attendant Booth to the east. The public right-of-way is an average of 65 ft wide and widens on the western end near Tramway Blvd while the paved travel lanes are 22 ft wide with no additional paved shoulder. A 5-ft wide compacted dirt trail exists on the south side of the road and accommodates pedestrians and mountain bikers.

#### Existing Simms Park Road Section

Existing Simms Park Road condition

Potential Simms Park Road Section