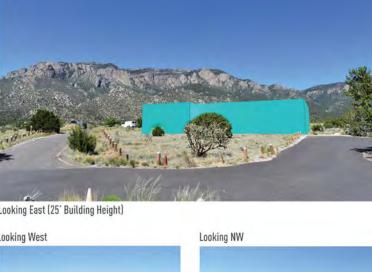

#### **VIEWSHED ANALYSIS**

A viewshed analysis was conducted to determine the impact of a two-story building at the recommended site location for an education center. Since the building is not architecturally designed at this point, it is indicated as a massing model in green in the image renderings. Each image/diagram provides the views looking directly to the building at different proximities and angles to the site, with each view getting progressively closer to the site.

View Location

VIEW 2

VIEW 1

Site Location

6/4/2021

VIEW 4

VIEW 3

6/4/2021