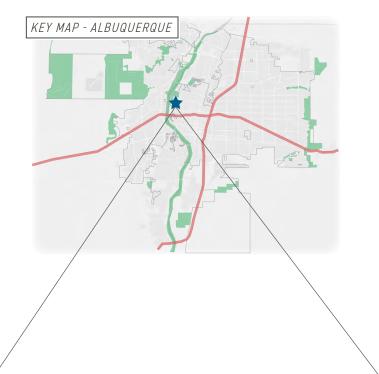

### **PRECEDENT PROJECTS**

The following precedent projects are examples of developed visitor/education centers throughout the Albuquerque area that showcase the natural environment of the Bosque and invite the community to observe and learn about the flora and fauna of the environments found within the area. All three precedent projects are located near or within the Bosque that surrounds the Rio Grande, with three located within City of Albuquerque Major Public Open Space.

**PAGE 3 I** 7/21/2021

| PROS                                                           | CONS                           |
|----------------------------------------------------------------|--------------------------------|
| Separate Classroom Building (Added after Initial Construction) | Acoustics                      |
| Achitecturally Significant                                     | Too Small for Visitor Volume   |
| Centrally Located within City                                  | Restrooms Inside Main Building |
| Spectacular setting in Bosque                                  | Constrained Parking            |