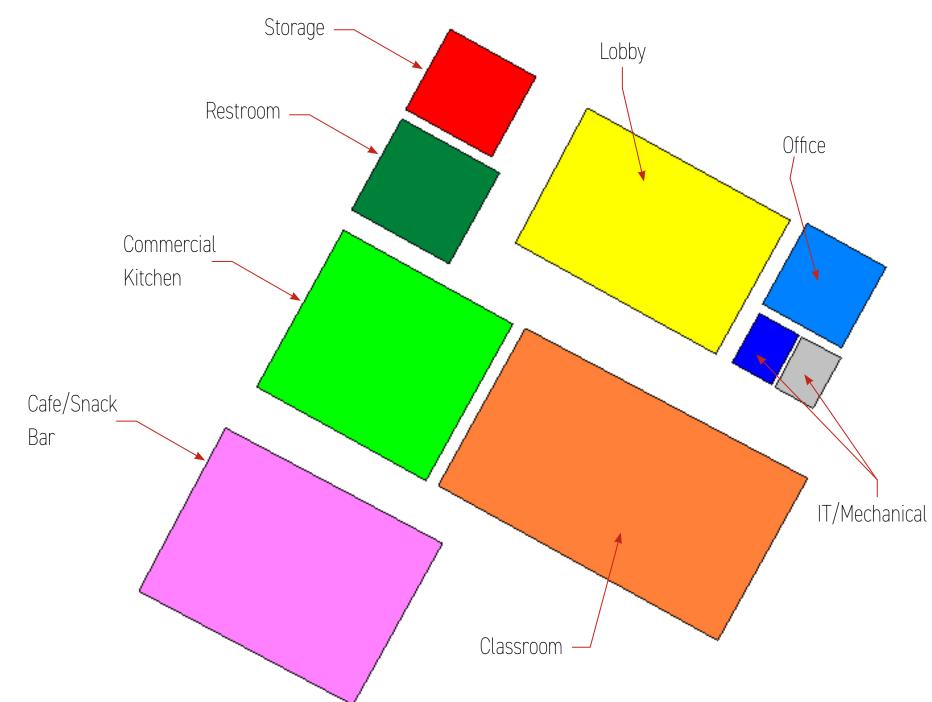

### SITE/ BUILDING PROGRAMMING

This phase of the Feasibility Study identifies the space needs for an education center and generates a corresponding conceptual building footprint and site plan. Using the preferred site location, the project team created a conceptual program for a facility in the approximate range of 6,000 to 10,000 square feet. The building is intended to accommodate a range of activities, be flexible in its layout, and be designed to minimize energy consumption. The following diagrams and measurements offer a conceptual understanding of required square footage for each space and their relationship to each other on the selected site.

#### SQUARE FOOTAGE CALCULATIONS

| SPACE                              | OCCUPANCY DESIRED | SQUARE FOOTAGE  | REQUIREMENTS                                                                                                                     | ADJA          |
|------------------------------------|-------------------|-----------------|----------------------------------------------------------------------------------------------------------------------------------|---------------|
| Classroom Space/Education<br>Space | 50                | 1400-1700 sq ft | Need to be able to fit 50 desks and chairs;<br>Flexible space. Square footage is pretty firm<br>being no smaller then 1400 sq ft | Should be clo |
| Commercial Kitchen                 |                   | 1000 sq ft      | Big enough for catering                                                                                                          | Should be clo |
| Office                             | 2                 | 250 sq ft       | Needs to have enough space for two people to have workstations                                                                   | Should be clo |
| Lobby                              |                   | 1000 sq ft      | This square footage can vary greatly depending on requirements                                                                   |               |
| Storage                            | N/A               | 250 sq ft       | Needs to have access from exterior and interior; store maintenance equipment                                                     | Outside acces |
| Café                               |                   | 1300 sq ft      | This space can vary depending on requirements                                                                                    | Should be clo |
| Mechanical                         | N/A               | 75 sq ft        | This space will vary per the size of the building                                                                                |               |
| IT                                 | N/A               | 75 sq ft        | This space will vary per the requirements of the building                                                                        |               |
| Restroom                           |                   | 350 sq ft       | This will vary according to overall building sq ft, occupancy, and classification                                                | Should be clo |

#### BUILDING ADJACENCIES DIAGRAM