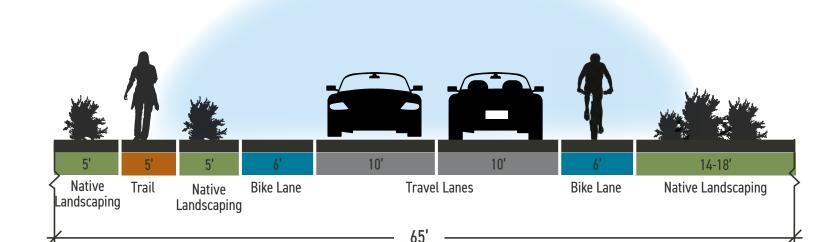

The existing 65 ft wide public right-of-way provides an opportunity for improvements to Simms Park Road without requiring further right-of-way dedication. The existing paved travel lanes could be resurfaced and restriped and a 6-ft wide bike lane could be added to both sides of the roadway. The improved pavement width with bike lanes would be 34

The remaining 31 ft of right-of-way could be improved by enhancing the existing trail on the south side of Simms Park Road. The trail could be stablized by adding gravel or through compaction. Additional native landscape plantings could be added to the existing natural undeveloped right-of-way.

#### Existing Simms Park Road Section

Existing Simms Park Road condition

Potential Simms Park Road Section