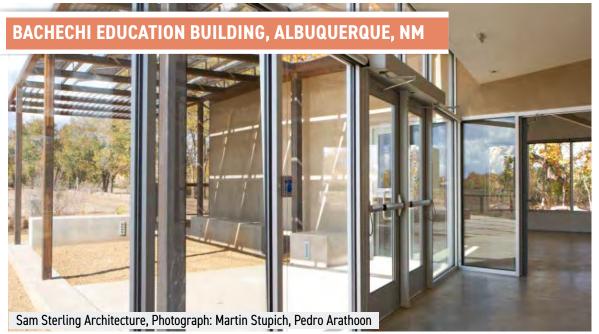

### **PRECEDENT PROJECTS**

The following precedent projects are examples of developed visitor/education centers throughout the Albuquerque area that showcase the natural environment of the Bosque and invite the community to observe and learn about the flora and fauna of the environments found within the area. All three precedent projects are located near or within the Bosque that surrounds the Rio Grande, with three located within City of Albuquerque Major Public Open Space.