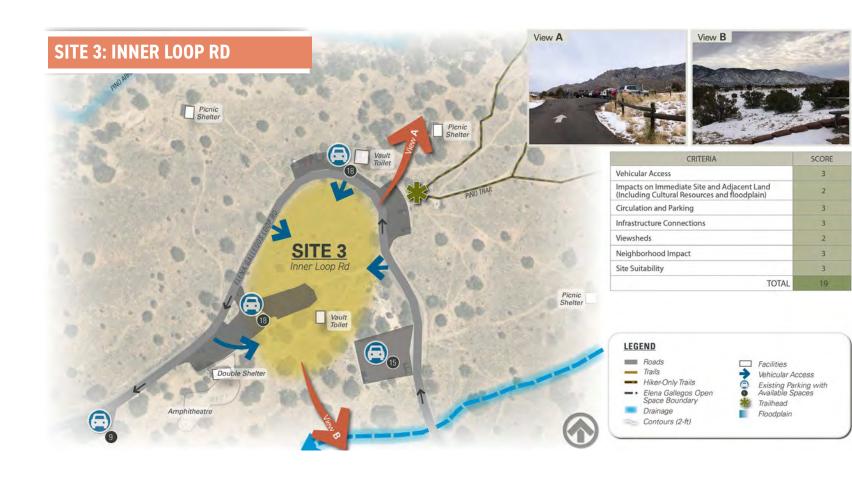

## **EDUCATION CENTER - COMPARATIVE SITE ANALYSIS**

The Elena Gallegos Open Space, with its established regional draw of regular users and visitors, provides an excellent location for an education center on the east side of Albuquerque that showcases the stunning views as well as the natural and cultural resources of the Foothills area. Six sites were evaluated at a high-level analysis and present a range of options for an education center that takes into account vehicular access, impacts on immediate site and adjacent area, circulation and parking, infrastructure connections, viewsheds, neighborhood impact, and site suitability. The following diagrams show the analysis performed on each site, as well as a scoring system that assigns a number 1-3 with 1 representing poor and 3 representing good. A scoring matrix provides a side-by-side comparison of the scores for each site. It was determined that <u>Site 3: Inner Loop Rd</u> is the preferred site location for an education center, as it scored the highest when considering the site evaluation criteria.

#### **SCORING MATRIX**

|          |                                                                                                      | Site Location                   |                                   |                         |                      |     |
|----------|------------------------------------------------------------------------------------------------------|---------------------------------|-----------------------------------|-------------------------|----------------------|-----|
|          |                                                                                                      | Site 1<br>Cottonwood<br>Springs | Site 2<br>Park Attendant<br>Booth | Site 3<br>Inner Loop Rd | Site 4<br>Pino Trail | Sou |
| Criteria | Vehicular Access                                                                                     | 1                               | 3                                 | 3                       | 2                    |     |
|          | Impacts on Immediate Site and Ad-<br>jacent Areas (Including Cultural Re-<br>sources and Floodplain) | 1                               | 3                                 | 2                       | 1                    |     |
|          | Circulation and Parking                                                                              | 1                               | ĩ                                 | 3                       | 3                    |     |
|          | Infrastructure Connections                                                                           | 3                               | 3                                 | 3                       | 3                    |     |
|          | Viewsheds                                                                                            | 1                               | 3                                 | 2                       | 2                    |     |
|          | Neighborhood Impact                                                                                  | 3                               | 1                                 | 3                       | 3                    |     |
|          | Site Suitability                                                                                     | 2                               | 2                                 | 3                       | 3                    |     |
|          | Total:                                                                                               | 12                              | 16                                | 19                      | 17                   |     |

#### PREFERRED SITE LOCATION DESCRIPTION

Using a scoring matrix to rate the sites according to the Site Evaluation Criteria, it is determined that <u>Site 3: Inner Loop Rd</u> is the best option as it scored the highest at 19 points, as illustrated in the Scoring Matrix. Site 3, located within the Loop Rd that provides access to the various parking locations and trailheads, is at the northeastern extent of the study area, offers good vehicular access, circulation, and existing parking with few impacts on the immediate site and adjacent areas. This site is also located in close proximity to trailheads and other existing amenities and has a relatively low impact on neighboring residences.