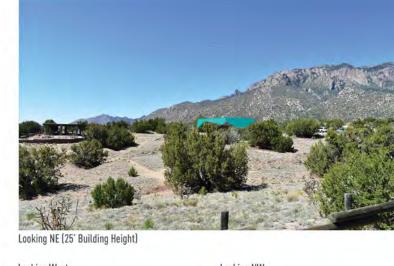

### **VIEWSHED AND ROAD ANALYSIS**

Two analyses were conducted to further explore potential impacts of an education center to the surrounding environment. A viewshed analysis shows the impact of a two-story building at the preferred site location within Elena Gallegos Open Space while a road analysis details the condition of Simms Park Rd, which is the singular road used to access Elena Gallegos Open Space.

#### **VIEWSHED ANALYSIS**

A viewshed analysis was conducted to determine the impact of a two-story building at the recommended site location for an education center. Since the building is not architecturally designed at this point, it is indicated as a massing model in green in the image renderings. Each image/diagram provides the views looking directly to the building at different proximities and angles to the site, with each view getting progressively closer to the site.

Viewshed Analysis Location 3