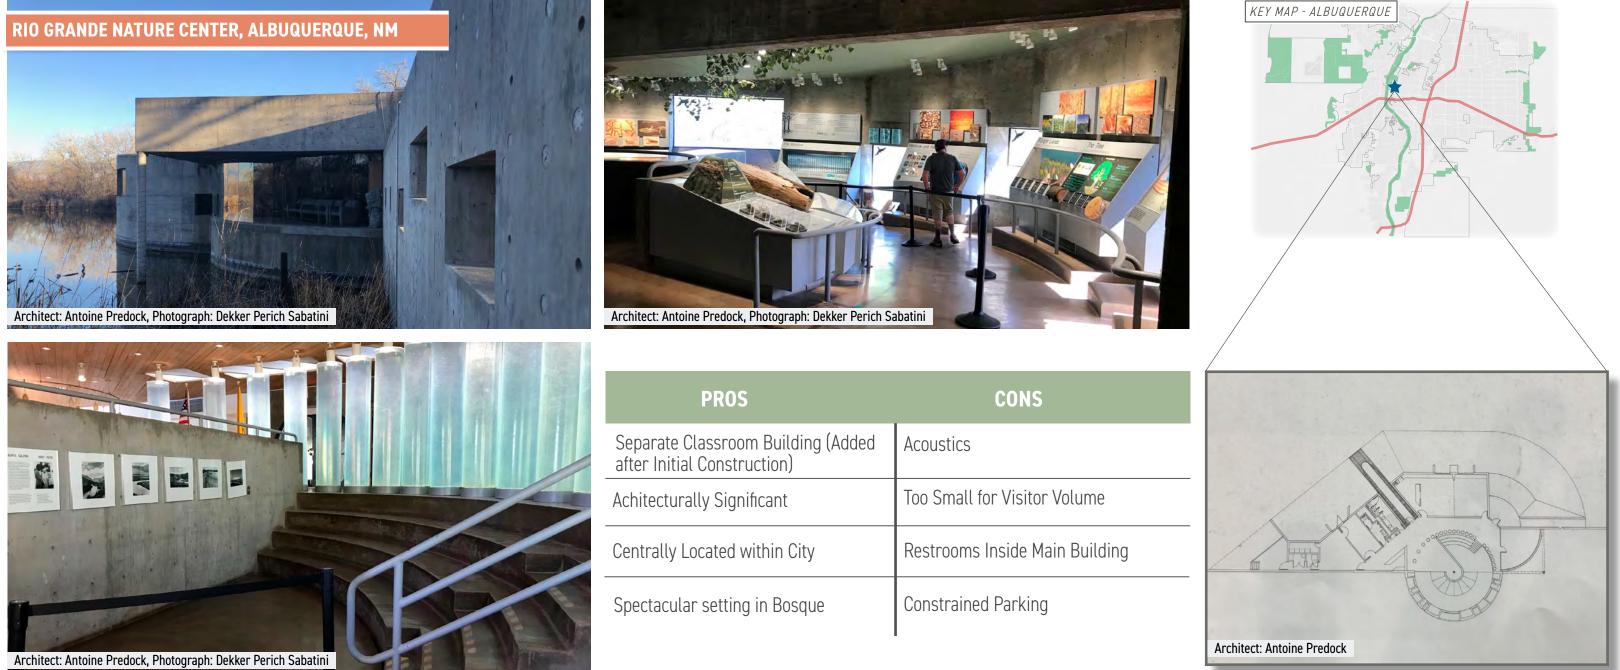

### **PRECEDENT PROJECTS**

The following precedent projects are examples of developed visitor/education centers throughout the Albuquerque area that showcase the natural environment of the Bosque and invite the community to observe and learn about the flora and fauna of the environments found within the area. All three precedent projects are located near or within the Bosque that surrounds the Rio Grande, with three located within City of Albuquerque Major Public Open Space.

**PAGE 3 I** 7/21/2021

| PROS                                                           | CONS                           |
|----------------------------------------------------------------|--------------------------------|
| Separate Classroom Building (Added after Initial Construction) | Acoustics                      |
| Achitecturally Significant                                     | Too Small for Visitor Volume   |
| Centrally Located within City                                  | Restrooms Inside Main Building |
| Spectacular setting in Bosque                                  | Constrained Parking            |