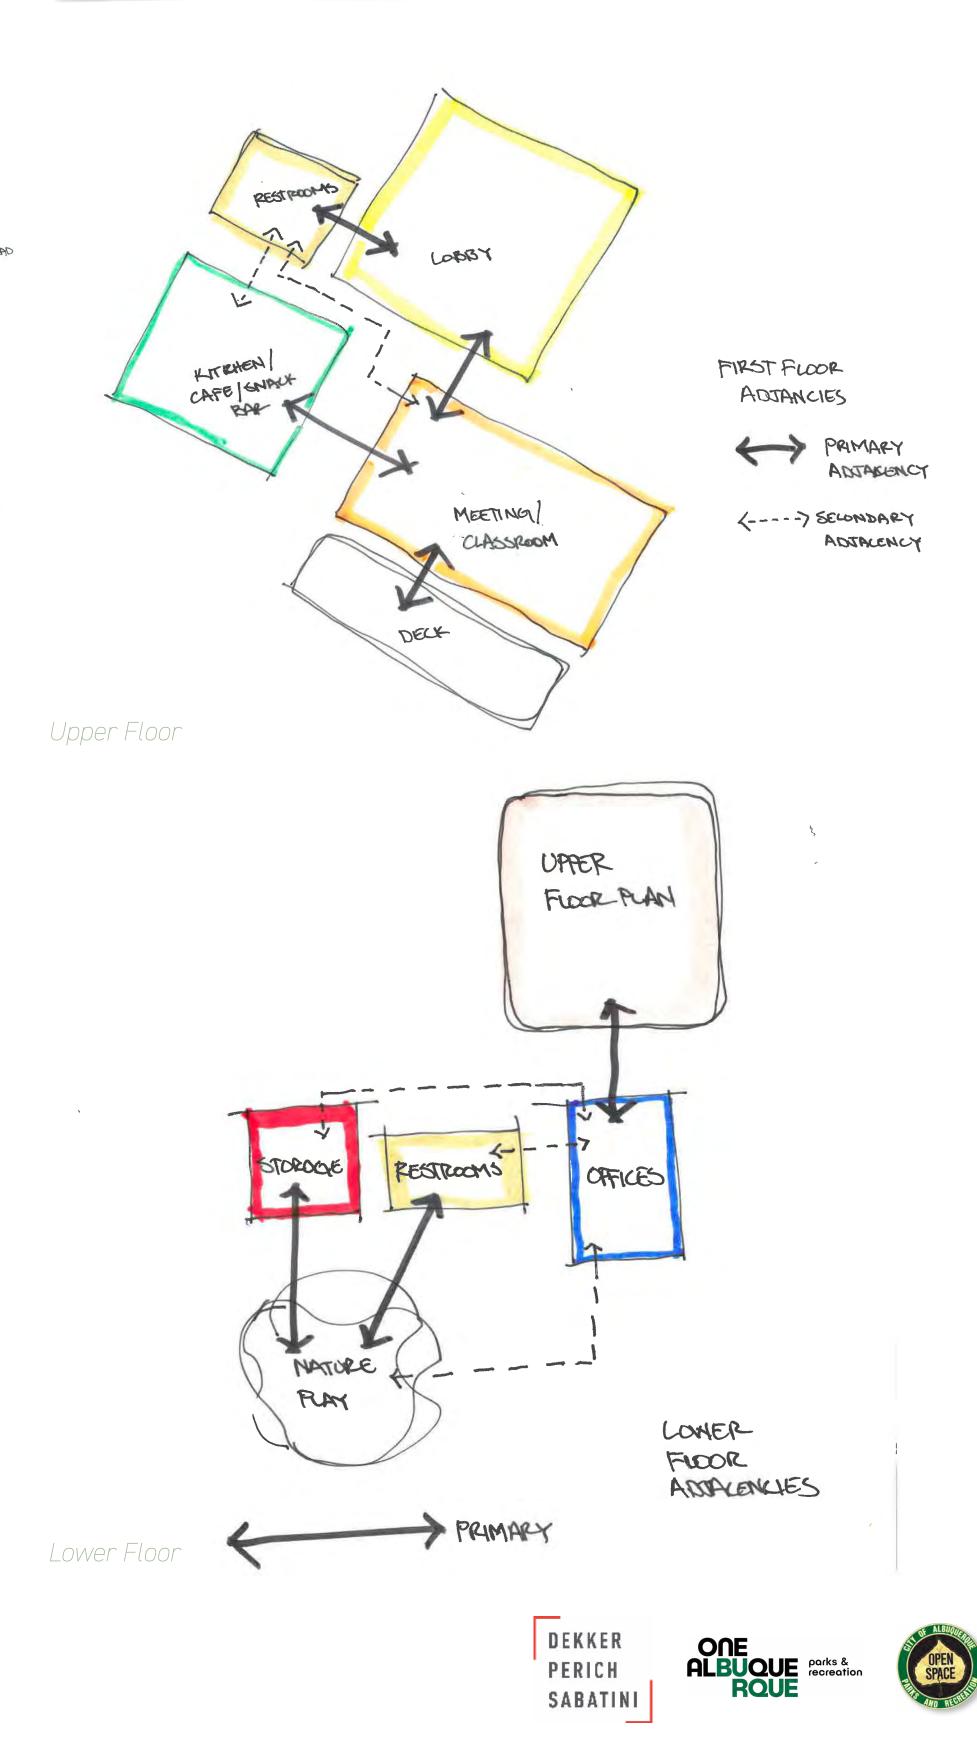

ould be clo |
| Mechanical                         | N/A               | 75 sq ft        | This space will vary per the size of the building                                                                                |               |
| IT                                 | N/A               | 75 sq ft        | This space will vary per the requirements of the building                                                                        |               |
| Restroom                           |                   | 350 sq ft       | This will vary according to overall building sq ft, occupancy, and classification                                                | Should be clo |

#### BASIC SPACE REQUIREMENTS



### **PAGE 4 I** 7/21/2021





Lower Floor

#### BUILDING ADJACENCIES DIAGRAM





### **VIEWSHED AND ROAD ANALYSIS**

Two analyses were conducted to further explore potential impacts of an education center to the surrounding environment. A viewshed analysis shows the impact of a two-story building at the preferred site location within Elena Gallegos Open Space while a road analysis details the condition of Simms Park Rd, which is the singular road used to access Elena Gallegos Open Space.

#### **VIEWSHED ANALYSIS**

A viewshed analysis was conducted to determine the impact of a two-story building at the recommended site location for an education center. Since the building is not architecturally designed at this point, it is indicated as a massing model in green in the image renderings. Each image/diagram provides the views looking directly to the building at differ