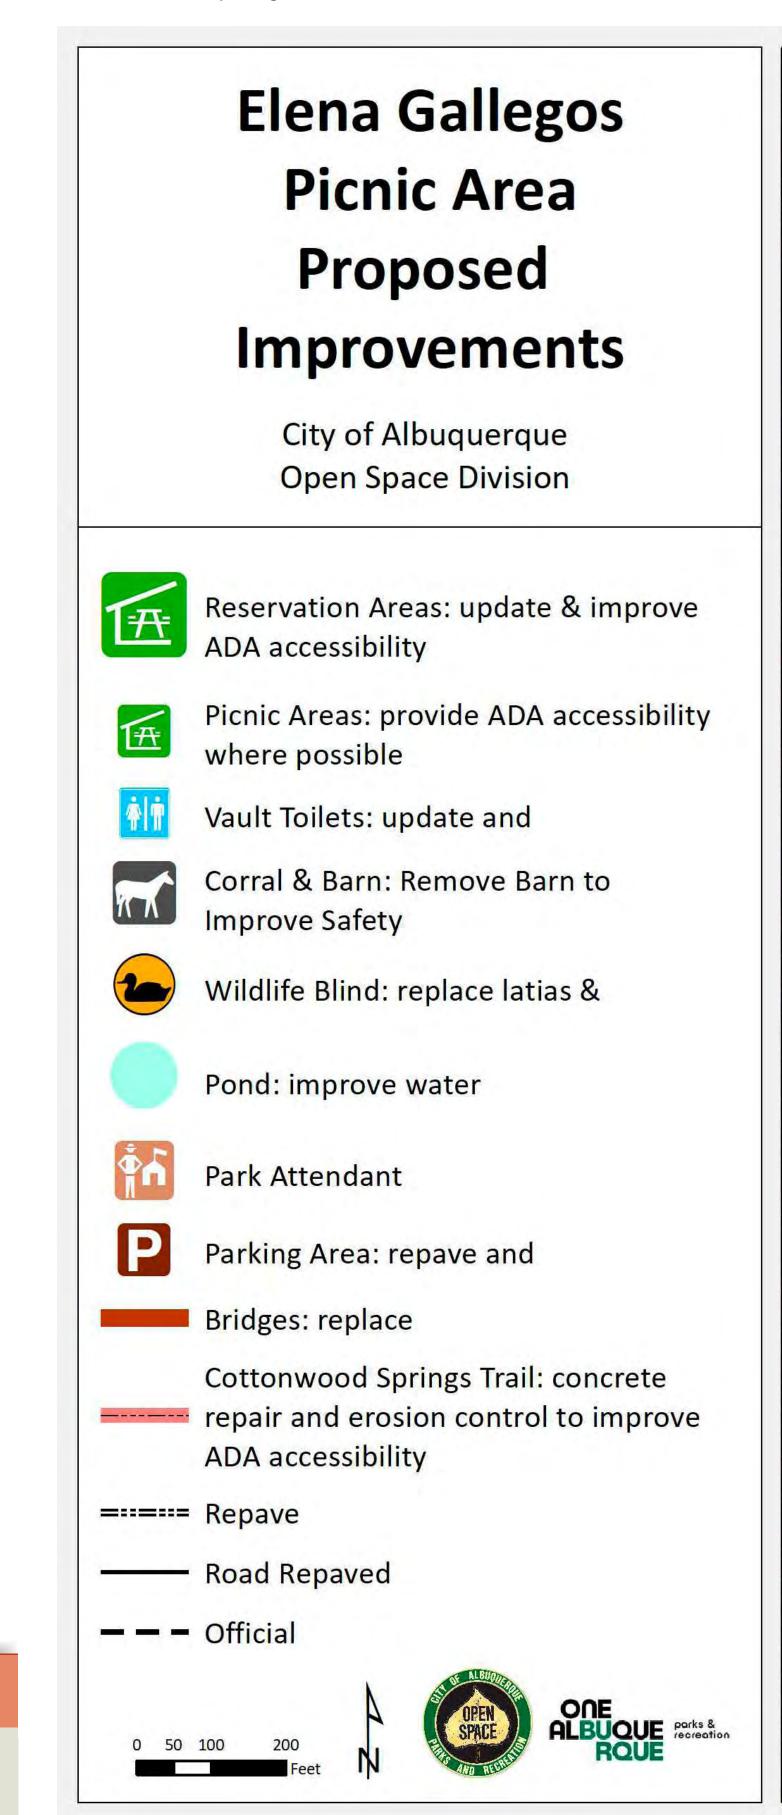

# ELENA GALLEGOS OPEN SPACE SITE IMPROVEMENTS PROPOSED SITE IMPROVEMENTS

Elena Gallegos Open Space has experienced an increase in visitors over the last few years and is in need of specific improvements to facilities. Improvements include repaving of the Loop Rd used to access parking and trailheads, updates to reservation areas, picnic areas, and vault toilets, removal of the barn near the Cottonwood Springs Area, and repairs and improvements along the ADA accessible Cottonwood Springs Trail.