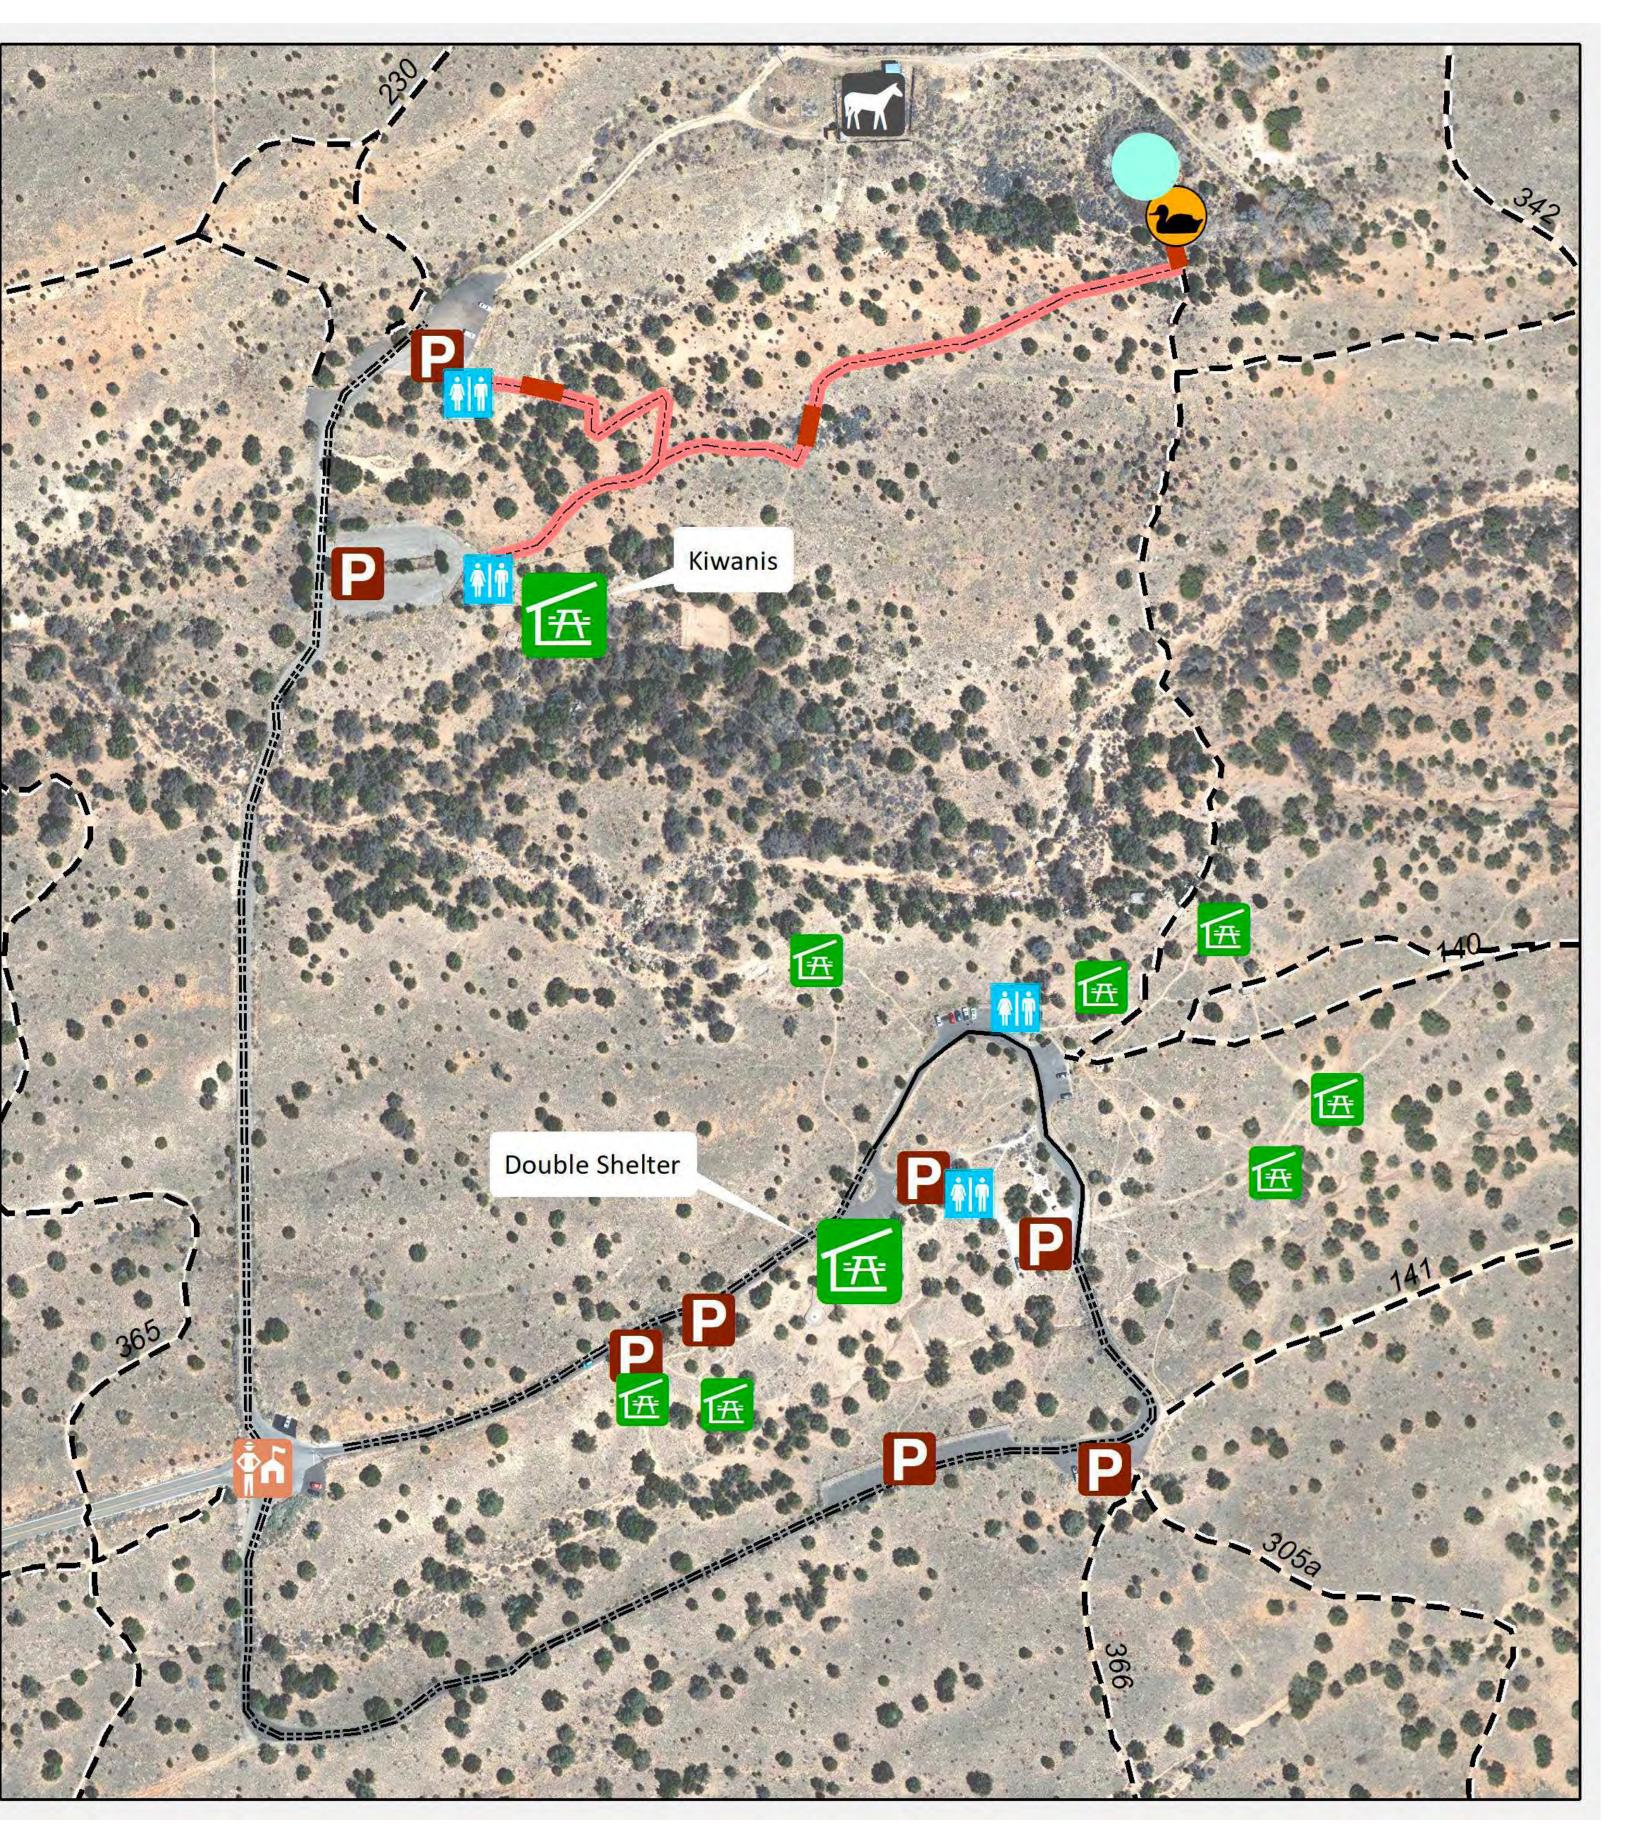

# ELENA GALLEGOS OPEN SPACE SITE IMPROVEMENTS PROPOSED SITE IMPROVEMENTS

Elena Gallegos Open Space has experienced an increase in visitors over the last few years and is in need of specific improvements to facilities. Improvements include repaving of the Loop Rd used to access parking and trailheads, updates to reservation areas, picnic areas, and vault toilets, removal of the barn near the Cottonwood Springs Area, and repairs and improvements along the ADA accessible Cottonwood Springs Trail.