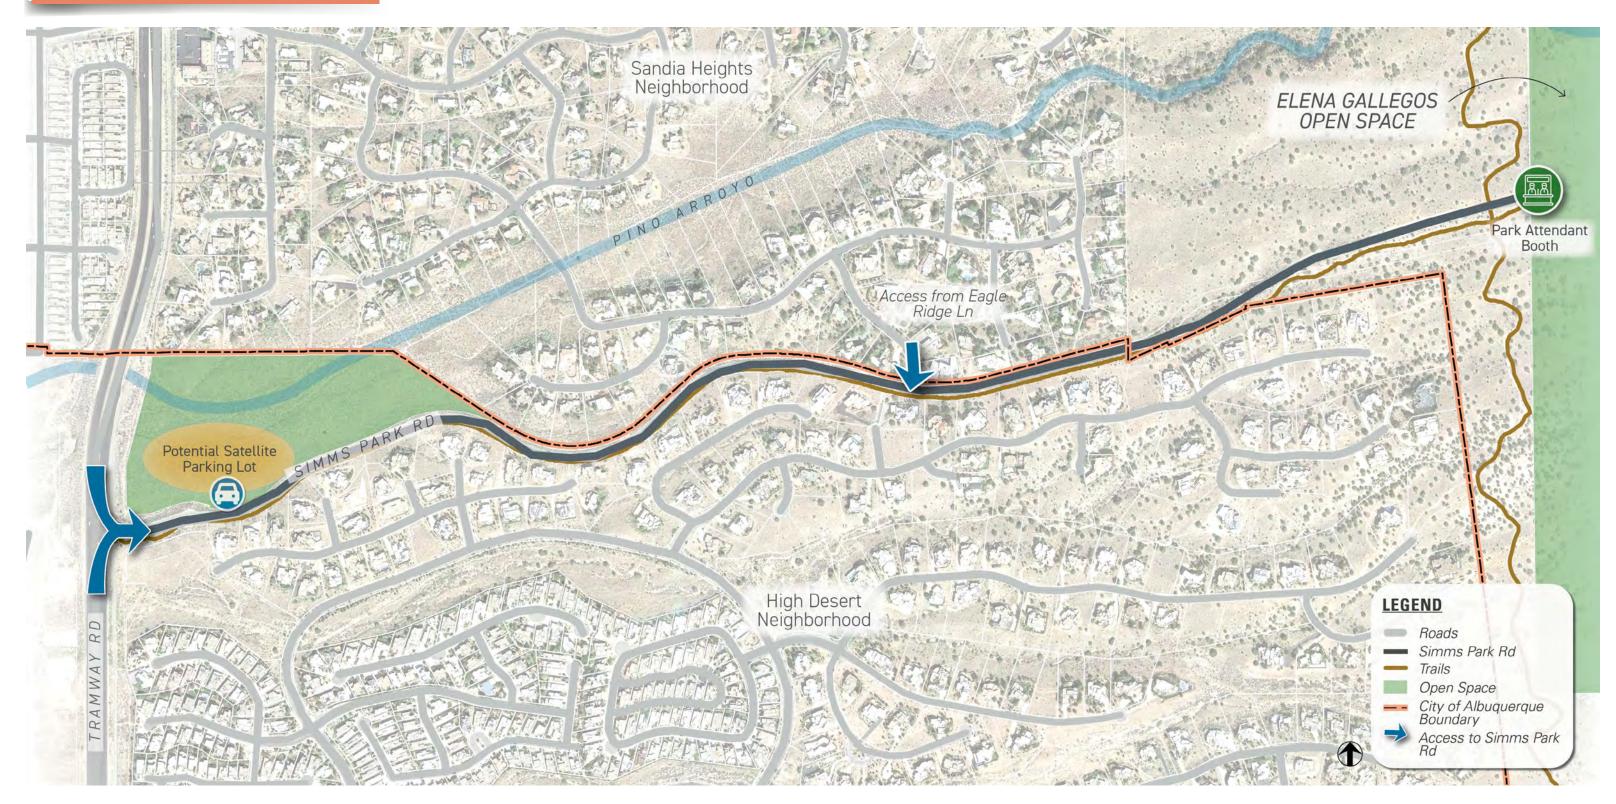

#### ROAD ANALYSIS

Simms Park Rd is the singular vehicular access point to Elena Gallegos Open Space. Simms Park Road is owned and maintained by the City of Albuquerque, including the portion of the road located outside of the Albuquerque City Limits, on the eastern end near Elena Gallegos Open Space. The condition of the road is fair, with minor cracks and surface deterioration. Simms Park Road is approximately 1.4 miles long from the intersection with Tramway Blvd to the west and the Park Attendant Booth to the east. The public right-of-way is an average of 65 ft wide and widens on the western end near Tramway Blvd while the paved travel lanes are 22 ft wide with no additional paved shoulder. A 5-ft wide compacted dirt trail exists on the south side of the road and accommodates pedestrians and mountain bikers.

The existing 65 ft wide public right-of-way provides an opportunity for improvements to Simms Park Road without requiring further right-of-way dedication. The existing paved travel lanes could be resurfaced and restriped and a 6-ft wide bike lane could be added to both sides of the roadway. The improved pavement width with bike lanes would be 34

The remaining 31 ft of right-of-way could be improved by enhancing the existing trail on the south side of Simms Park Road. The trail could be stablized by adding gravel or through compaction. Additional native landscape plantings could be added to the existing natural undeveloped right-of-way.