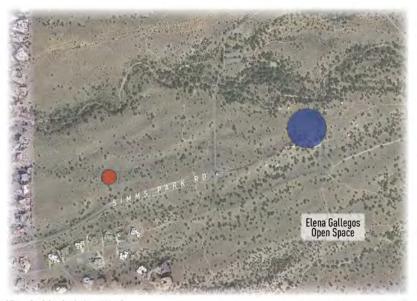

### **VIEWSHED AND ROAD ANALYSIS**

Two analyses were conducted to further explore potential impacts of an education center to the surrounding environment. A viewshed analysis shows the impact of a two-story building at the preferred site location within Elena Gallegos Open Space while a road analysis details the condition of Simms Park Rd, which is the singular road used to access Elena Gallegos Open Space.

#### **VIEWSHED ANALYSIS**

A viewshed analysis was conducted to determine the impact of a two-story building at the recommended site location for an education center. Since the building is not architecturally designed at this point, it is indicated as a massing model in green in the image renderings. Each image/diagram provides the views looking directly to the building at different proximities and angles to the site, with each view getting progressively closer to the site.

Viewshed Analysis Location 3

### **PAGE 5 I** 7/21/2021

Elena Gallegos Open Space