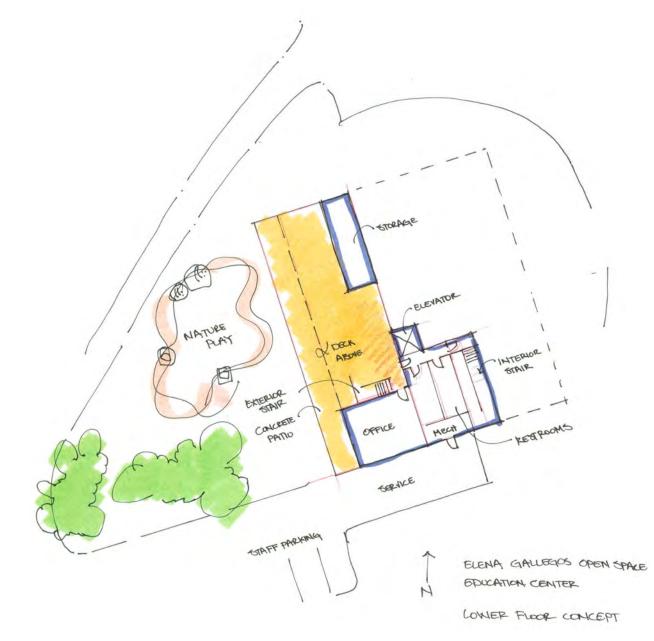

### SITE/ BUILDING PROGRAMMING

This phase of the Feasibility Study identifies the space needs for an education center and generates a corresponding conceptual building footprint and site plan. Using the preferred site location, the project team created a conceptual program for a facility in the approximate range of 6,000 to 10,000 square feet. The building is intended to accommodate a range of activities, be flexible in its layout, and be designed to minimize energy consumption. The following diagrams and measurements offer a conceptual understanding of required square footage for each space and their relationship to each other on the selected site.

#### SQUARE FOOTAGE CALCULATIONS

| SPACE                              | OCCUPANCY DESIRED | SQUARE FOOTAGE  | REQUIREMENTS                                                                                                                     | ADJA          |
|------------------------------------|-------------------|-----------------|----------------------------------------------------------------------------------------------------------------------------------|---------------|
| Classroom Space/Education<br>Space | 50                | 1400-1700 sq ft | Need to be able to fit 50 desks and chairs;<br>Flexible space. Square footage is pretty firm<br>being no smaller then 1400 sq ft | Should be clo |
| Commercial Kitchen                 |                   | 1000 sq ft      | Big enough for catering                                                                                                          | Should be clo |
| Office                             | 2                 | 250 sq ft       | Needs to have enough space for two people to have workstations                                                                   | Should be clo |
| Lobby                              |                   | 1000 sq ft      | This square footage can vary greatly depending on requirements                                                                   |               |
| Storage                            | N/A               | 250 sq ft       | Needs to have access from exterior and interior; store maintenance equipment                                                     | Outside acces |
| Café                               |                   | 1300 sq ft      | This space can vary depending on requirements                                                                                    | Should be clo |
| Mechanical                         | N/A               | 75 sq ft        | This space will vary per the size of the building                                                                                |               |
| IT                                 | N/A               | 75 sq ft        | This space will vary per the requirements of the building                                                                        |               |
| Restroom                           |                   | 350 sq ft       | This will vary according to overall building sq ft, occupancy, and classification                                                | Should be clo |

### **PAGE 4 I** 7/21/2021

Lower Floor