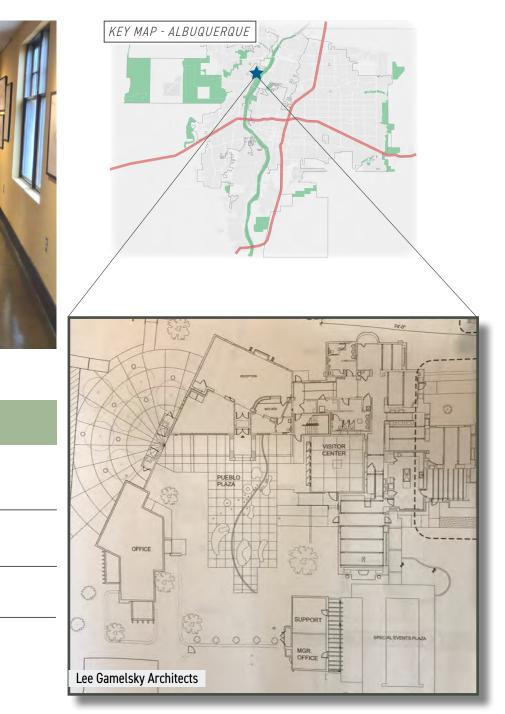

### **PRECEDENT PROJECTS**

The following precedent projects are examples of developed visitor/education centers throughout the Albuquerque area that showcase the natural environment of the Bosque and invite the community to observe and learn about the flora and fauna of the environments found within the area. All three precedent projects are located near or within the Bosque that surrounds the Rio Grande, with three located within City of Albuquerque Major Public Open Space.

| PROS                                                | CONS                |
|-----------------------------------------------------|---------------------|
| Adequate Space Available for Visitor<br>Volume      | Underutilized Space |
| Adaptive Reuse                                      | Small Rooms         |
| Juxtaposition of Historic & Educational<br>Elements | Small Restrooms     |
| Spectacular Views to Bosque, Sandia<br>Mountains    | Confusing Layout    |