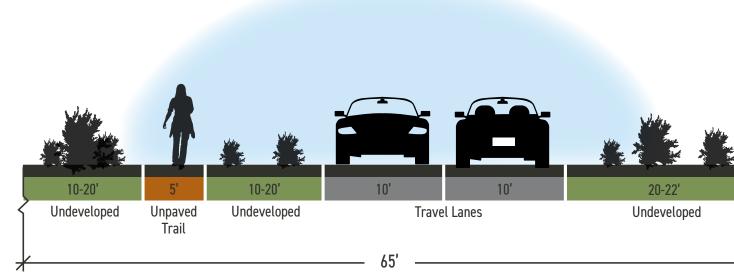

#### ROAD ANALYSIS

Simms Park Rd is the singular vehicular access point to Elena Gallegos Open Space. Simms Park Road is owned and maintained by the City of Albuquerque, including the portion of the road located outside of the Albuquerque City Limits, on the eastern end near Elena Gallegos Open Space. The condition of the road is fair, with minor cracks and surface deterioration. Simms Park Road is approximately 1.4 miles long from the intersection with Tramway Blvd to the west and the Park Attendant Booth to the east. The public right-of-way is an average of 65 ft wide and widens on the western end near Tramway Blvd while the paved travel lanes are 22 ft wide with no additional paved shoulder. A 5-ft wide compacted dirt trail exists on the south side of the road and accommodates pedestrians and mountain bikers.

The existing 65 ft wide public right-of-way provides an opportunity for improvements to Simms Park Road without requiring further right-of-way dedication. The existing paved travel lanes could be resurfaced and restriped and a 6-ft wide bike lane could be added to both sides of the roadway. The improved pavement width with bike lanes would be 34