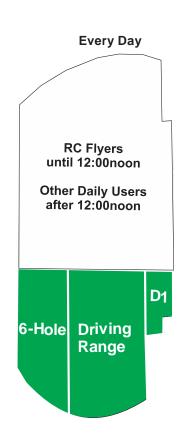

# Park Use

- Dawn to 8:00am Daily users YIELD to Balloon launches
- Dawn to 12:00pm Grass panels available to RC Model Aircraft flyers, Unpowered Para Gliders, and Quadcopters/Drones
- 12:00pm to Dusk Grass panels available to all daily user groups