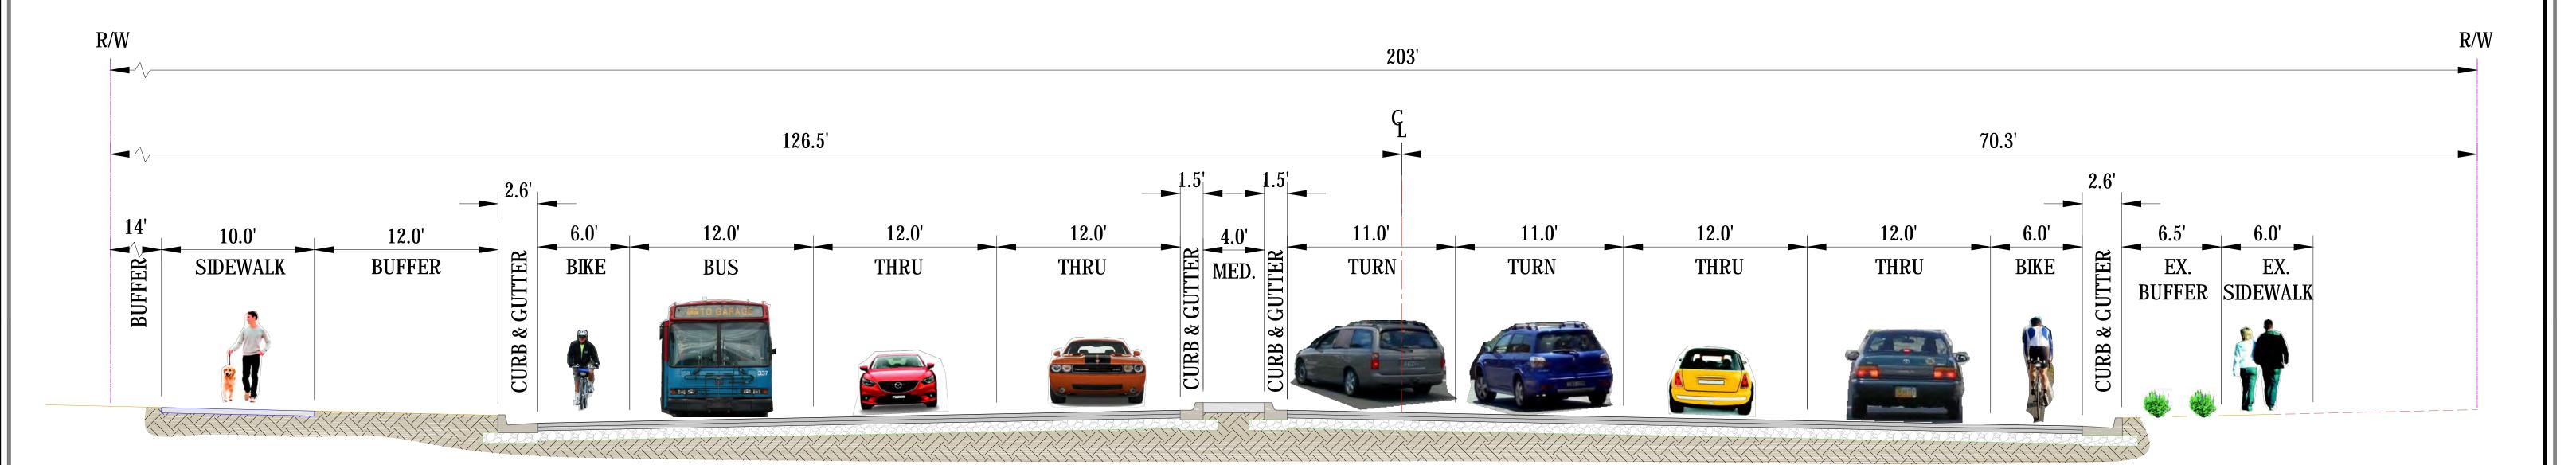

## EXISTING CENTRAL AVENUE @ UNSER BOULEVARD (WEST)

203' R/W 1"=5'

#### **Project Description:**

The proposed project would reconstruct Unser into a six-lane facility between Central Avenue and I-40. Intersection improvements would include the addition of turn lanes and thru lanes, sidewalks and buffers, median refuges, as well as traffic signal and pedestrian crossing enhancements. Improvements throughout the project area would include storm drain improvements, possible water/sewer improvements, Intelligent Transportation System (ITS) modifications, bike lanes, sidewalks, a multi-use trail, street lighting, access control, and Americans with Disabilities Act (ADA) improvements.