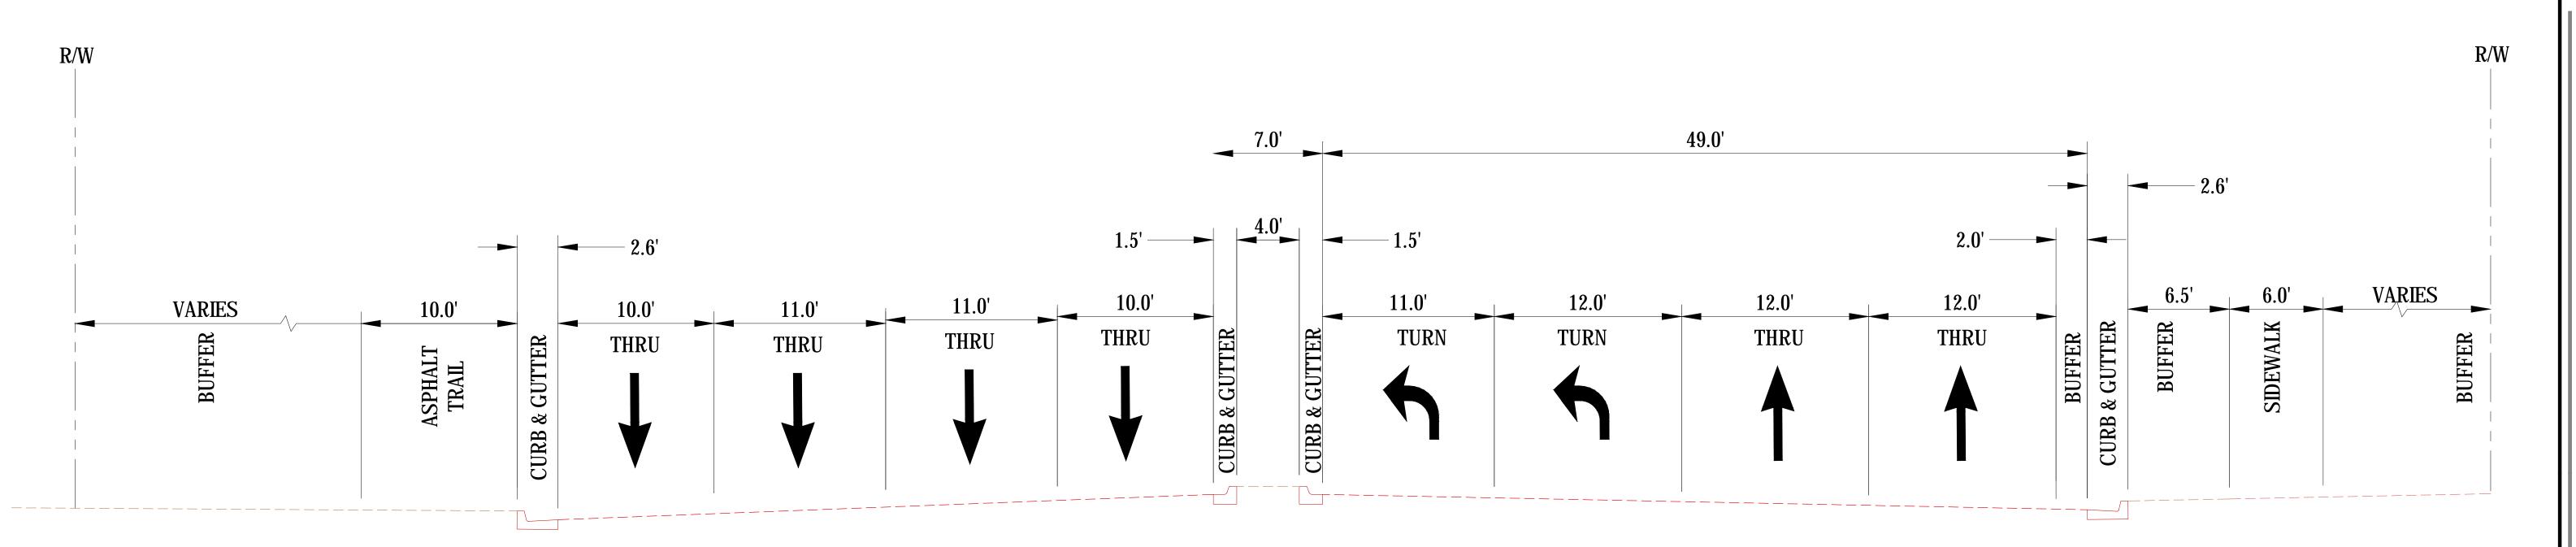

### PROPOSED CENTRAL AVENUE @ UNSER BOULEVARD (WEST)

203' R/W 1"=5'

#### **Project Description:**

The proposed project would reconstruct Unser into a six-lane facility between Central Avenue and I-40. Intersection improvements would include the addition of turn lanes and thru lanes, sidewalks and buffers, median refuges, as well as traffic signal and pedestrian crossing enhancements. Improvements throughout the project area would include storm drain improvements, possible water/sewer improvements, Intelligent Transportation System (ITS) modifications, bike lanes, sidewalks, a multi-use trail, street lighting, access control, and Americans with Disabilities Act (ADA) improvements.