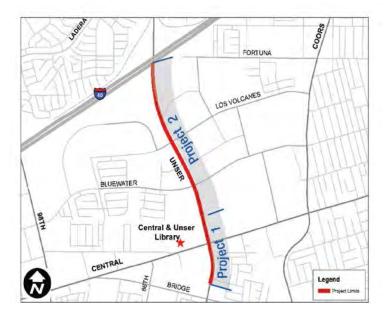

OPEN HOUSE

PROJECT #438391 CONTROL #A300302

The City of Albuquerque, in cooperation with the Federal Highway Administration and the New Mexico Department of Transportation, is proposing various improvements to Unser Boulevard between Central Avenue and the I-40 Interchange.

#### Project Funding and Schedule:

An initial cost estimate for the project is approximately \$ 8.9 million. This is more money than the City currently has programmed. To address this funding gap, the City is developing the corridor as two separate and independent projects. Project 1 will extend from just south of Central Avenue up to Sarracino Place and Project 2 will extend from Sarracino Place to the I-40 interchange. Project 1 is currently estimated to cost \$ 4.2 million and Project 2 is estimated to cost \$4.7 million. The City has enough money, from local and federal funding sources, to construct Project 1 and construction is planned for the spring of 2017. The City is currently searching for additional funds for Project 2 and a construction schedule is not available at this time.