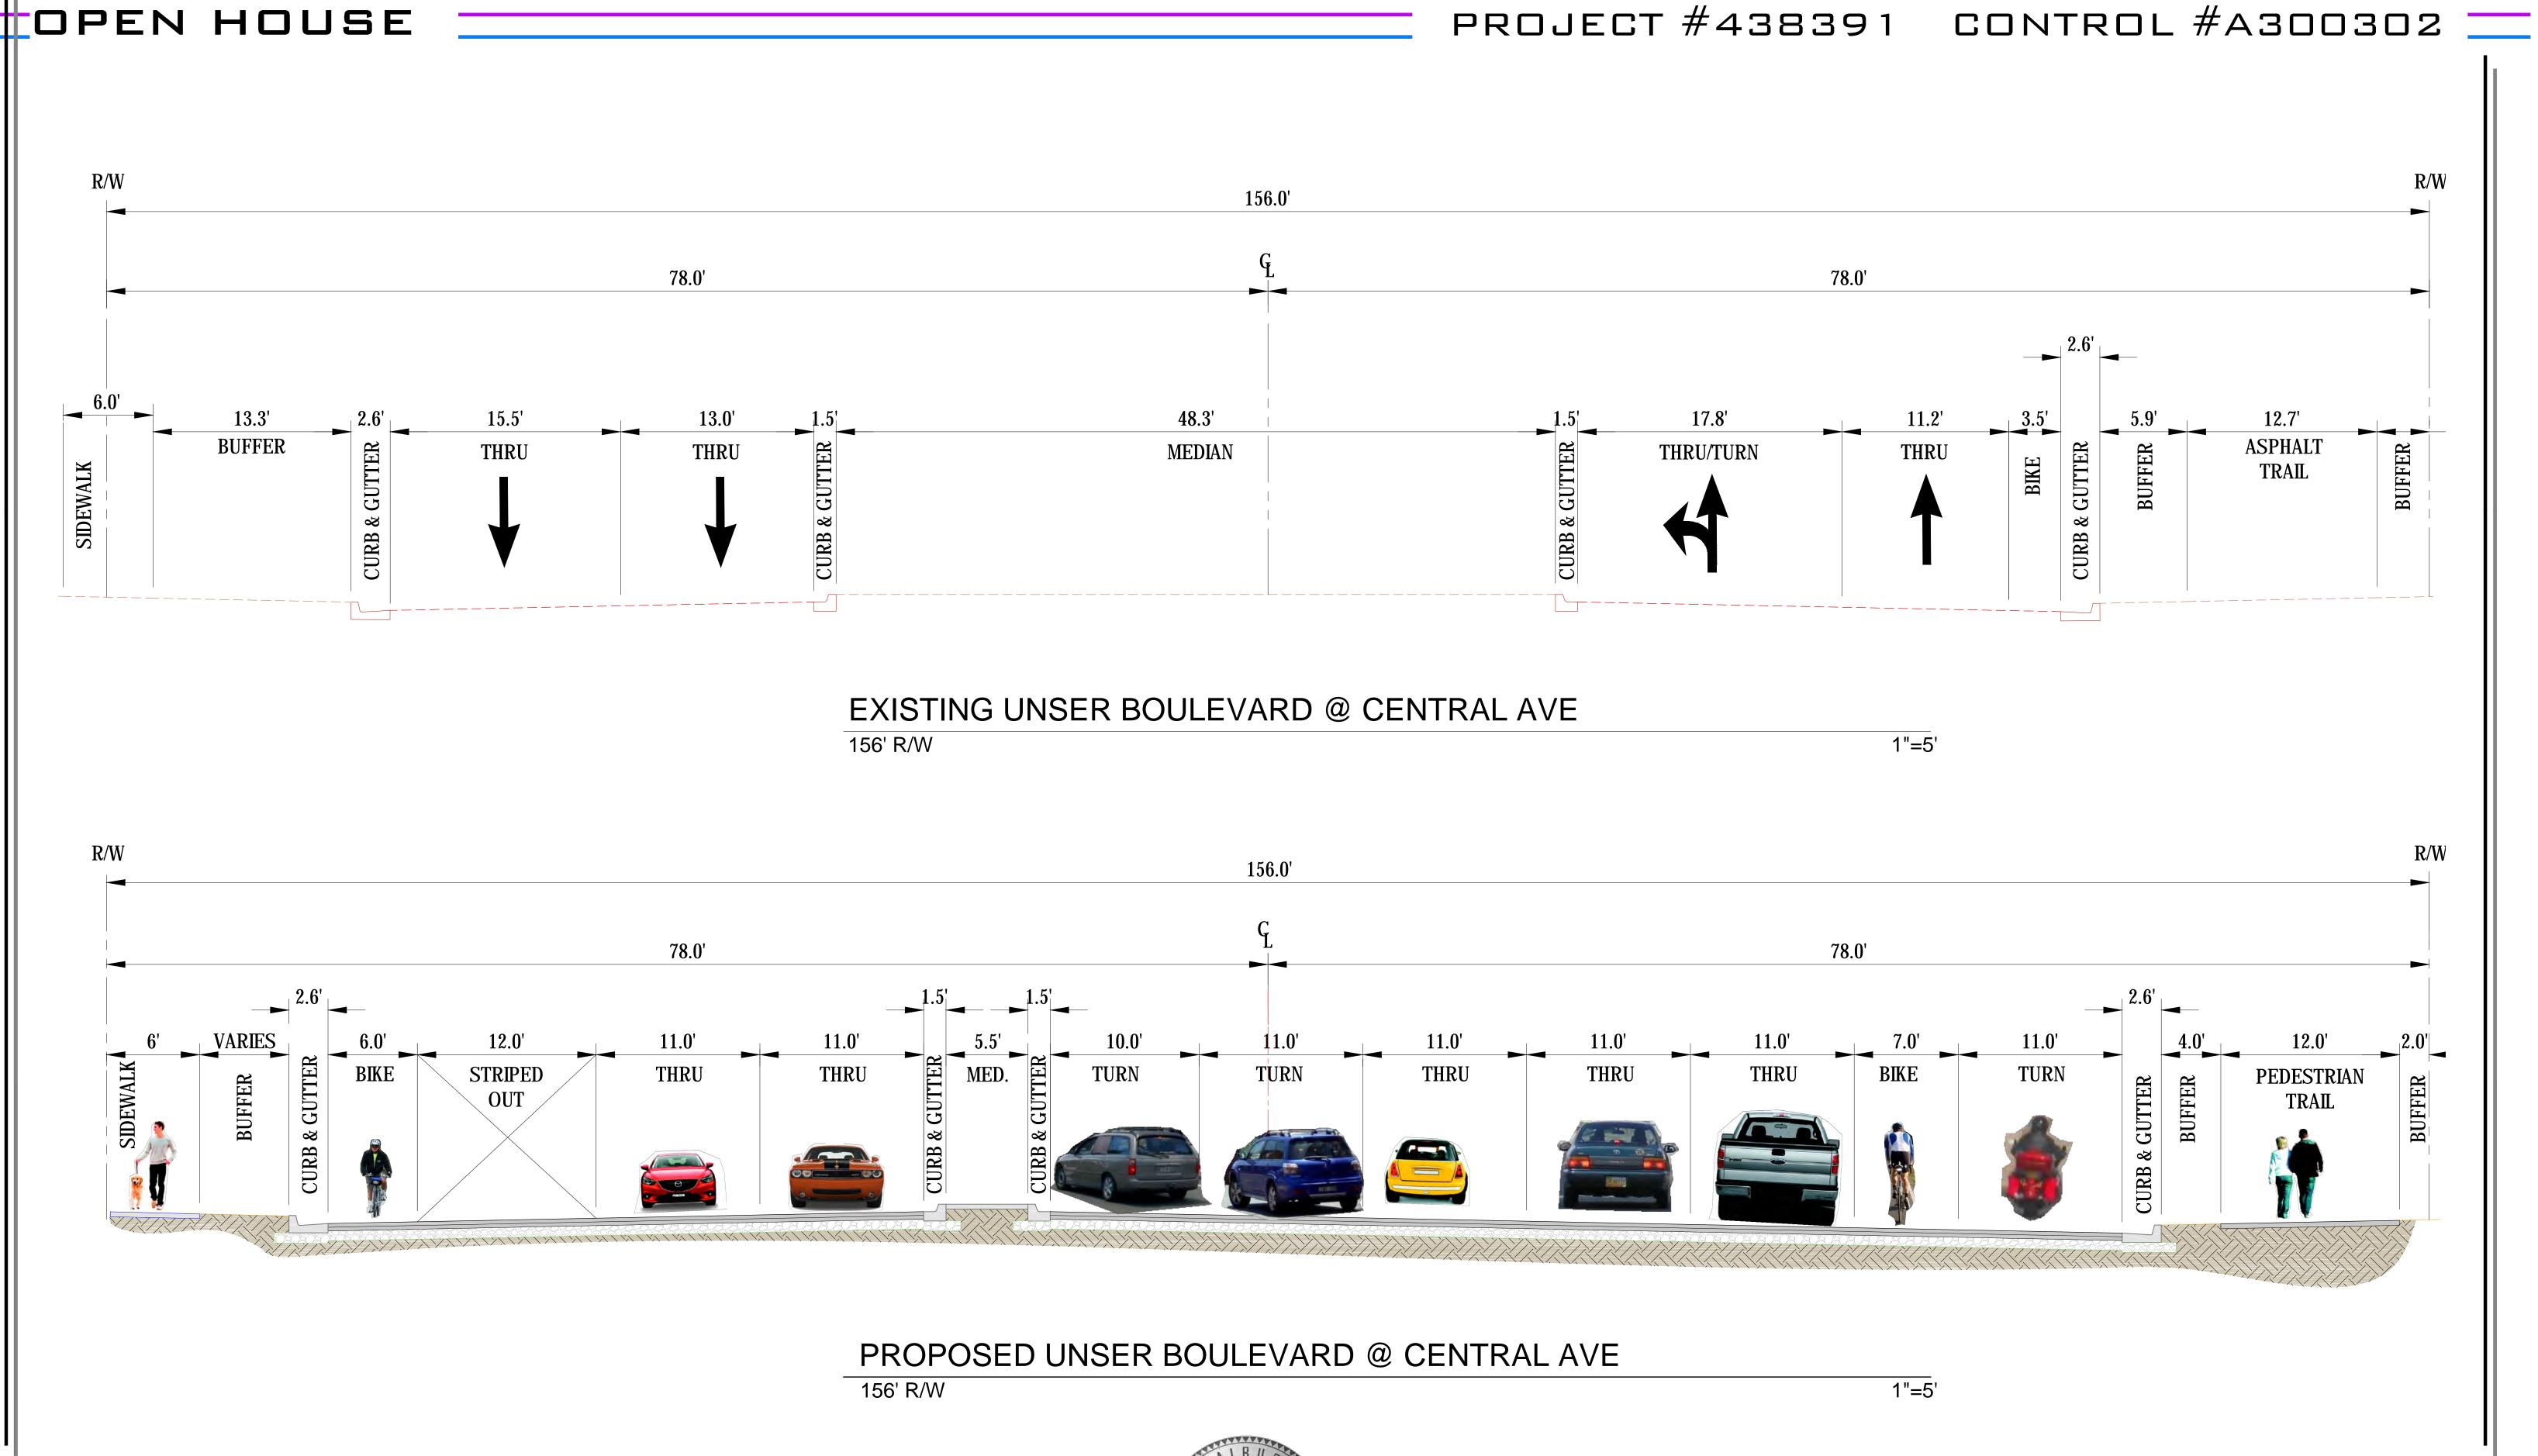

OPEN HOUSE

PROJECT #438391 CONTROL #A300302

The City of Albuquerque, in cooperation with the Federal Highway Administration and the New Mexico Department of Transportation, is proposing various improvements to Unser Boulevard between Central Avenue and the I-40 Interchange.

#### **Project Description:**

The proposed project would reconstruct Unser into a six-lane facility between Central Avenue and I-40. Intersection improvements would include the addition of turn lanes and thru lanes, sidewalks and buffers, median refuges, as well as traffic signal and pedestrian crossing enhancements. Improvements throughout the project area would include storm drain improvements, possible water/sewer improvements, Intelligent Transportation System (ITS) modifications, bike lanes, sidewalks, a multi-use trail, street lighting, access control, and Americans with Disabilities Act (ADA) improvements.