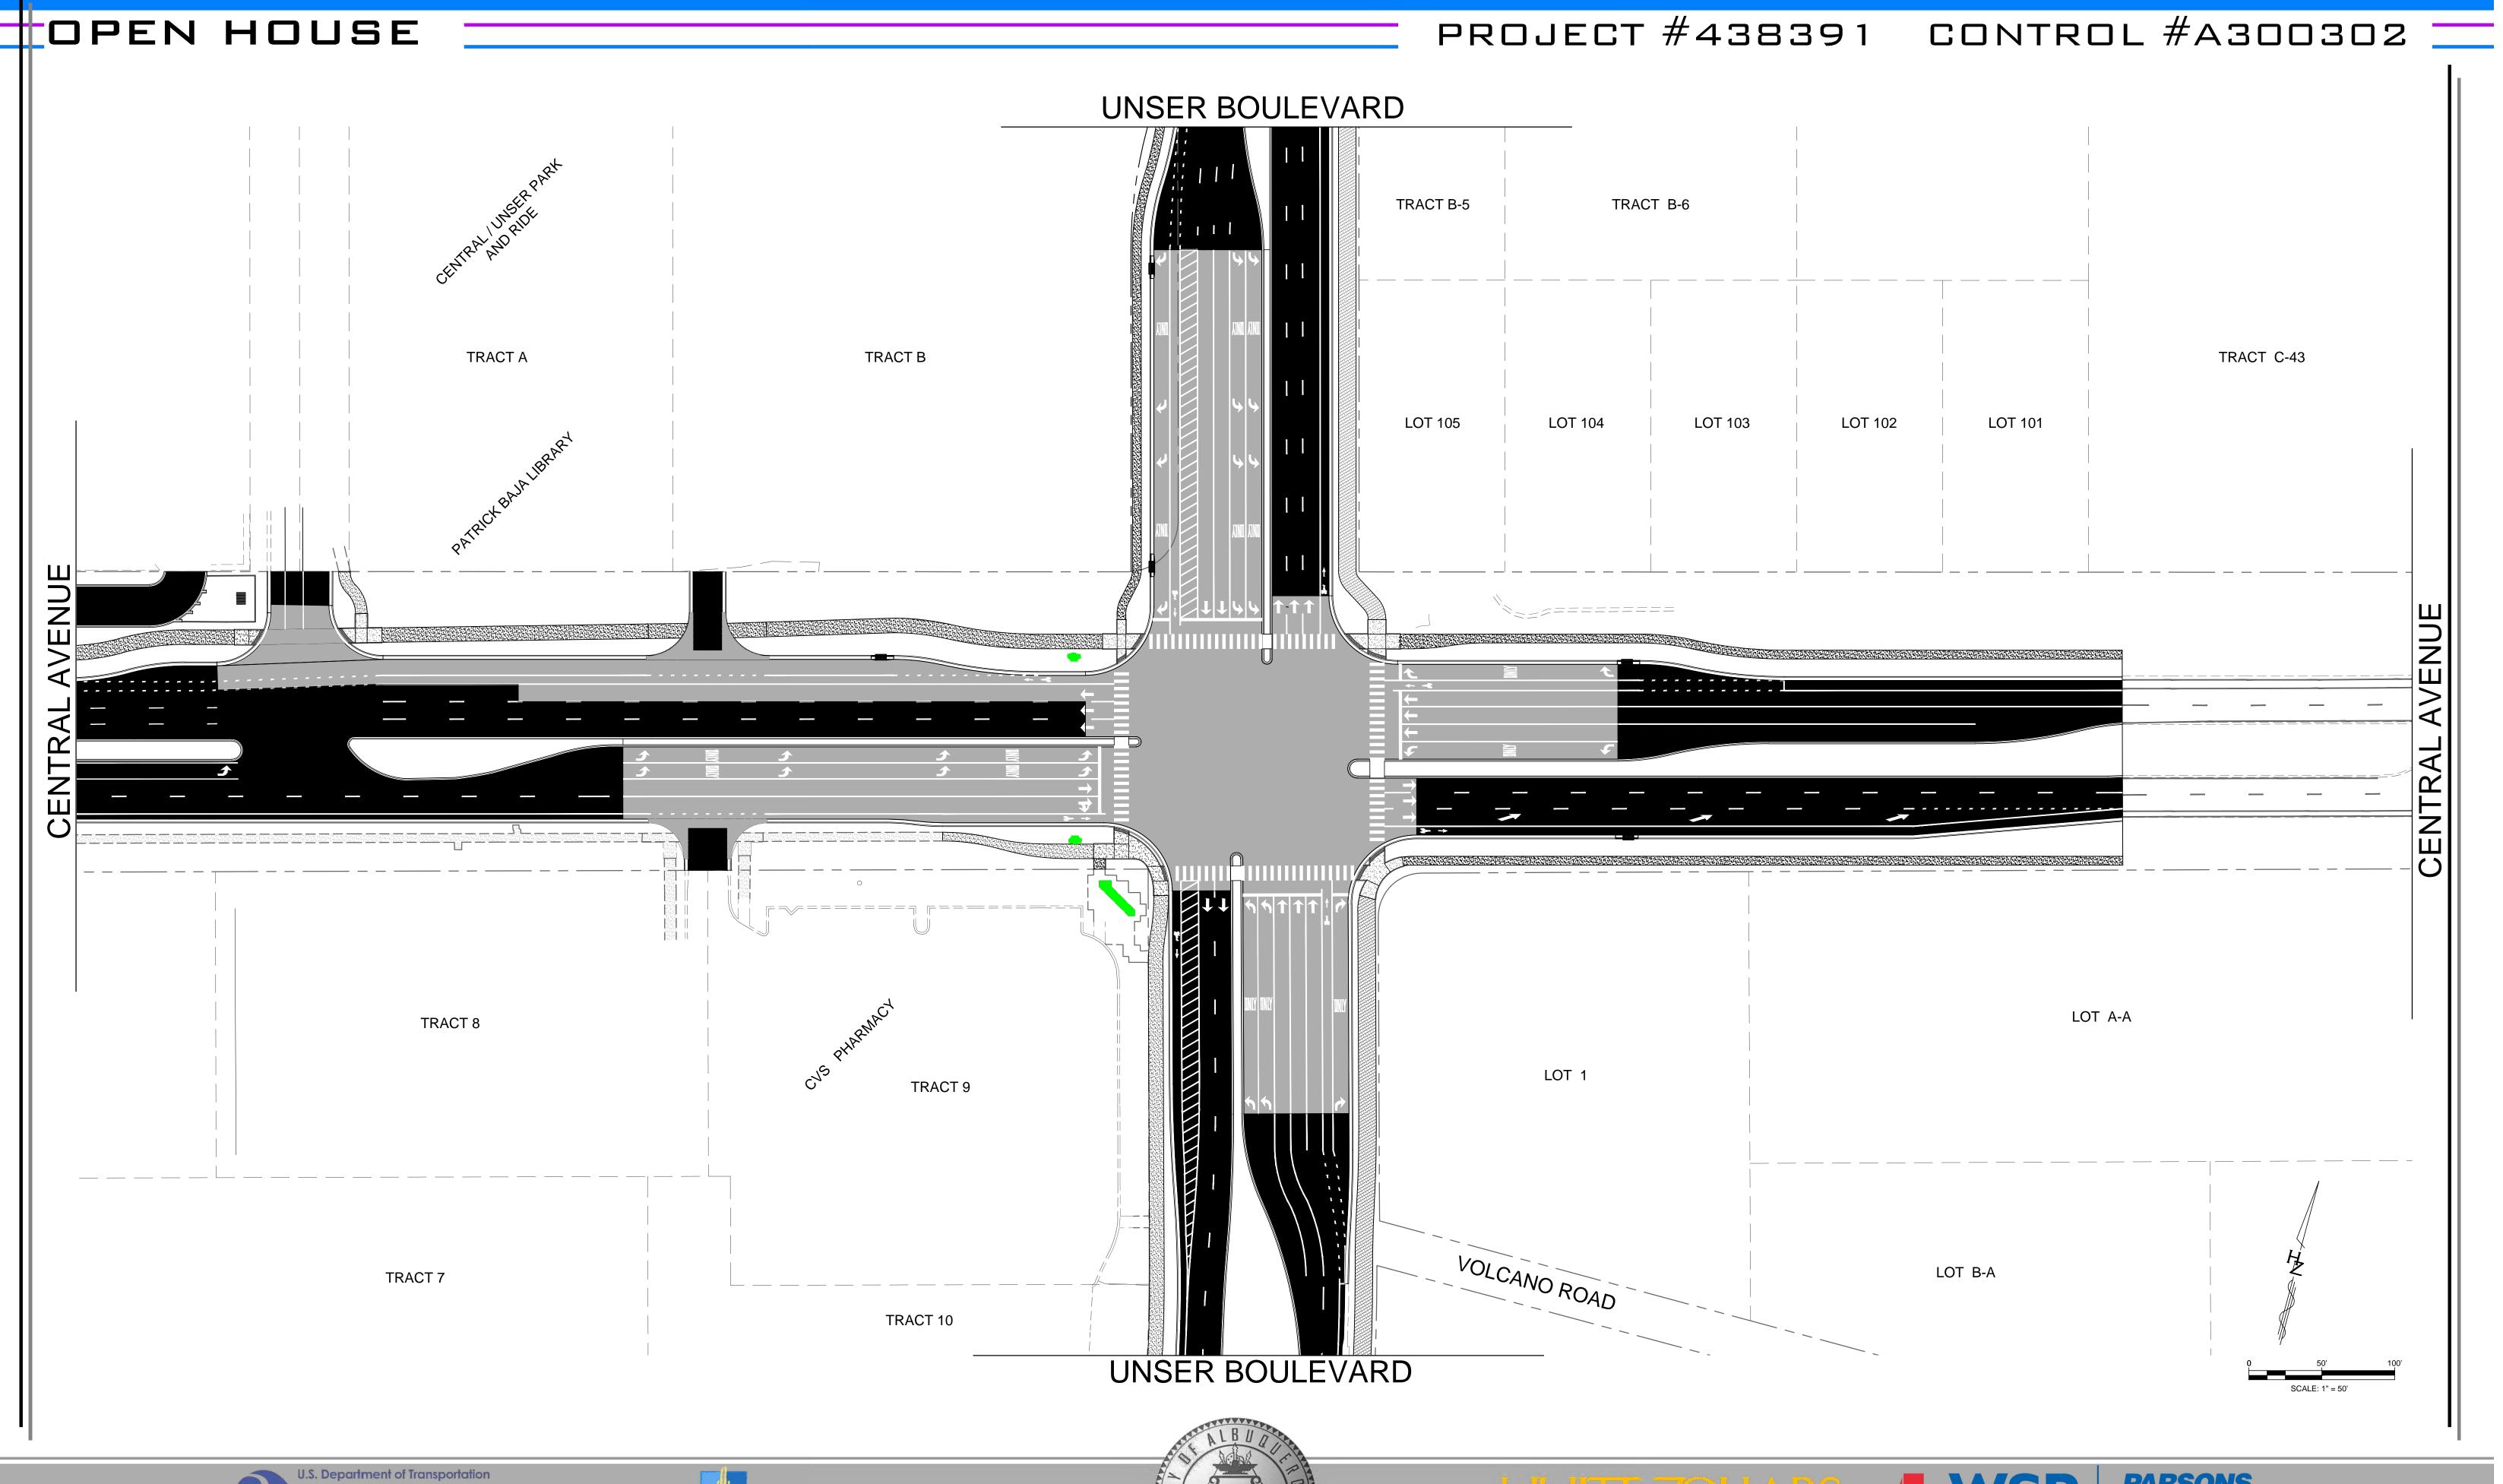

#### **Project Description:**

The proposed project would reconstruct Unser into a six-lane facility between Central Avenue and I-40. Intersection improvements would include the addition of turn lanes and thru lanes, sidewalks and buffers, median refuges, as well as traffic signal and pedestrian crossing enhancements. Improvements throughout the project area would include storm drain improvements, possible water/sewer improvements, Intelligent Transportation System (ITS) modifications, bike lanes, sidewalks, a multi-use trail, street lighting, access control, and Americans with Disabilities Act (ADA) improvements.