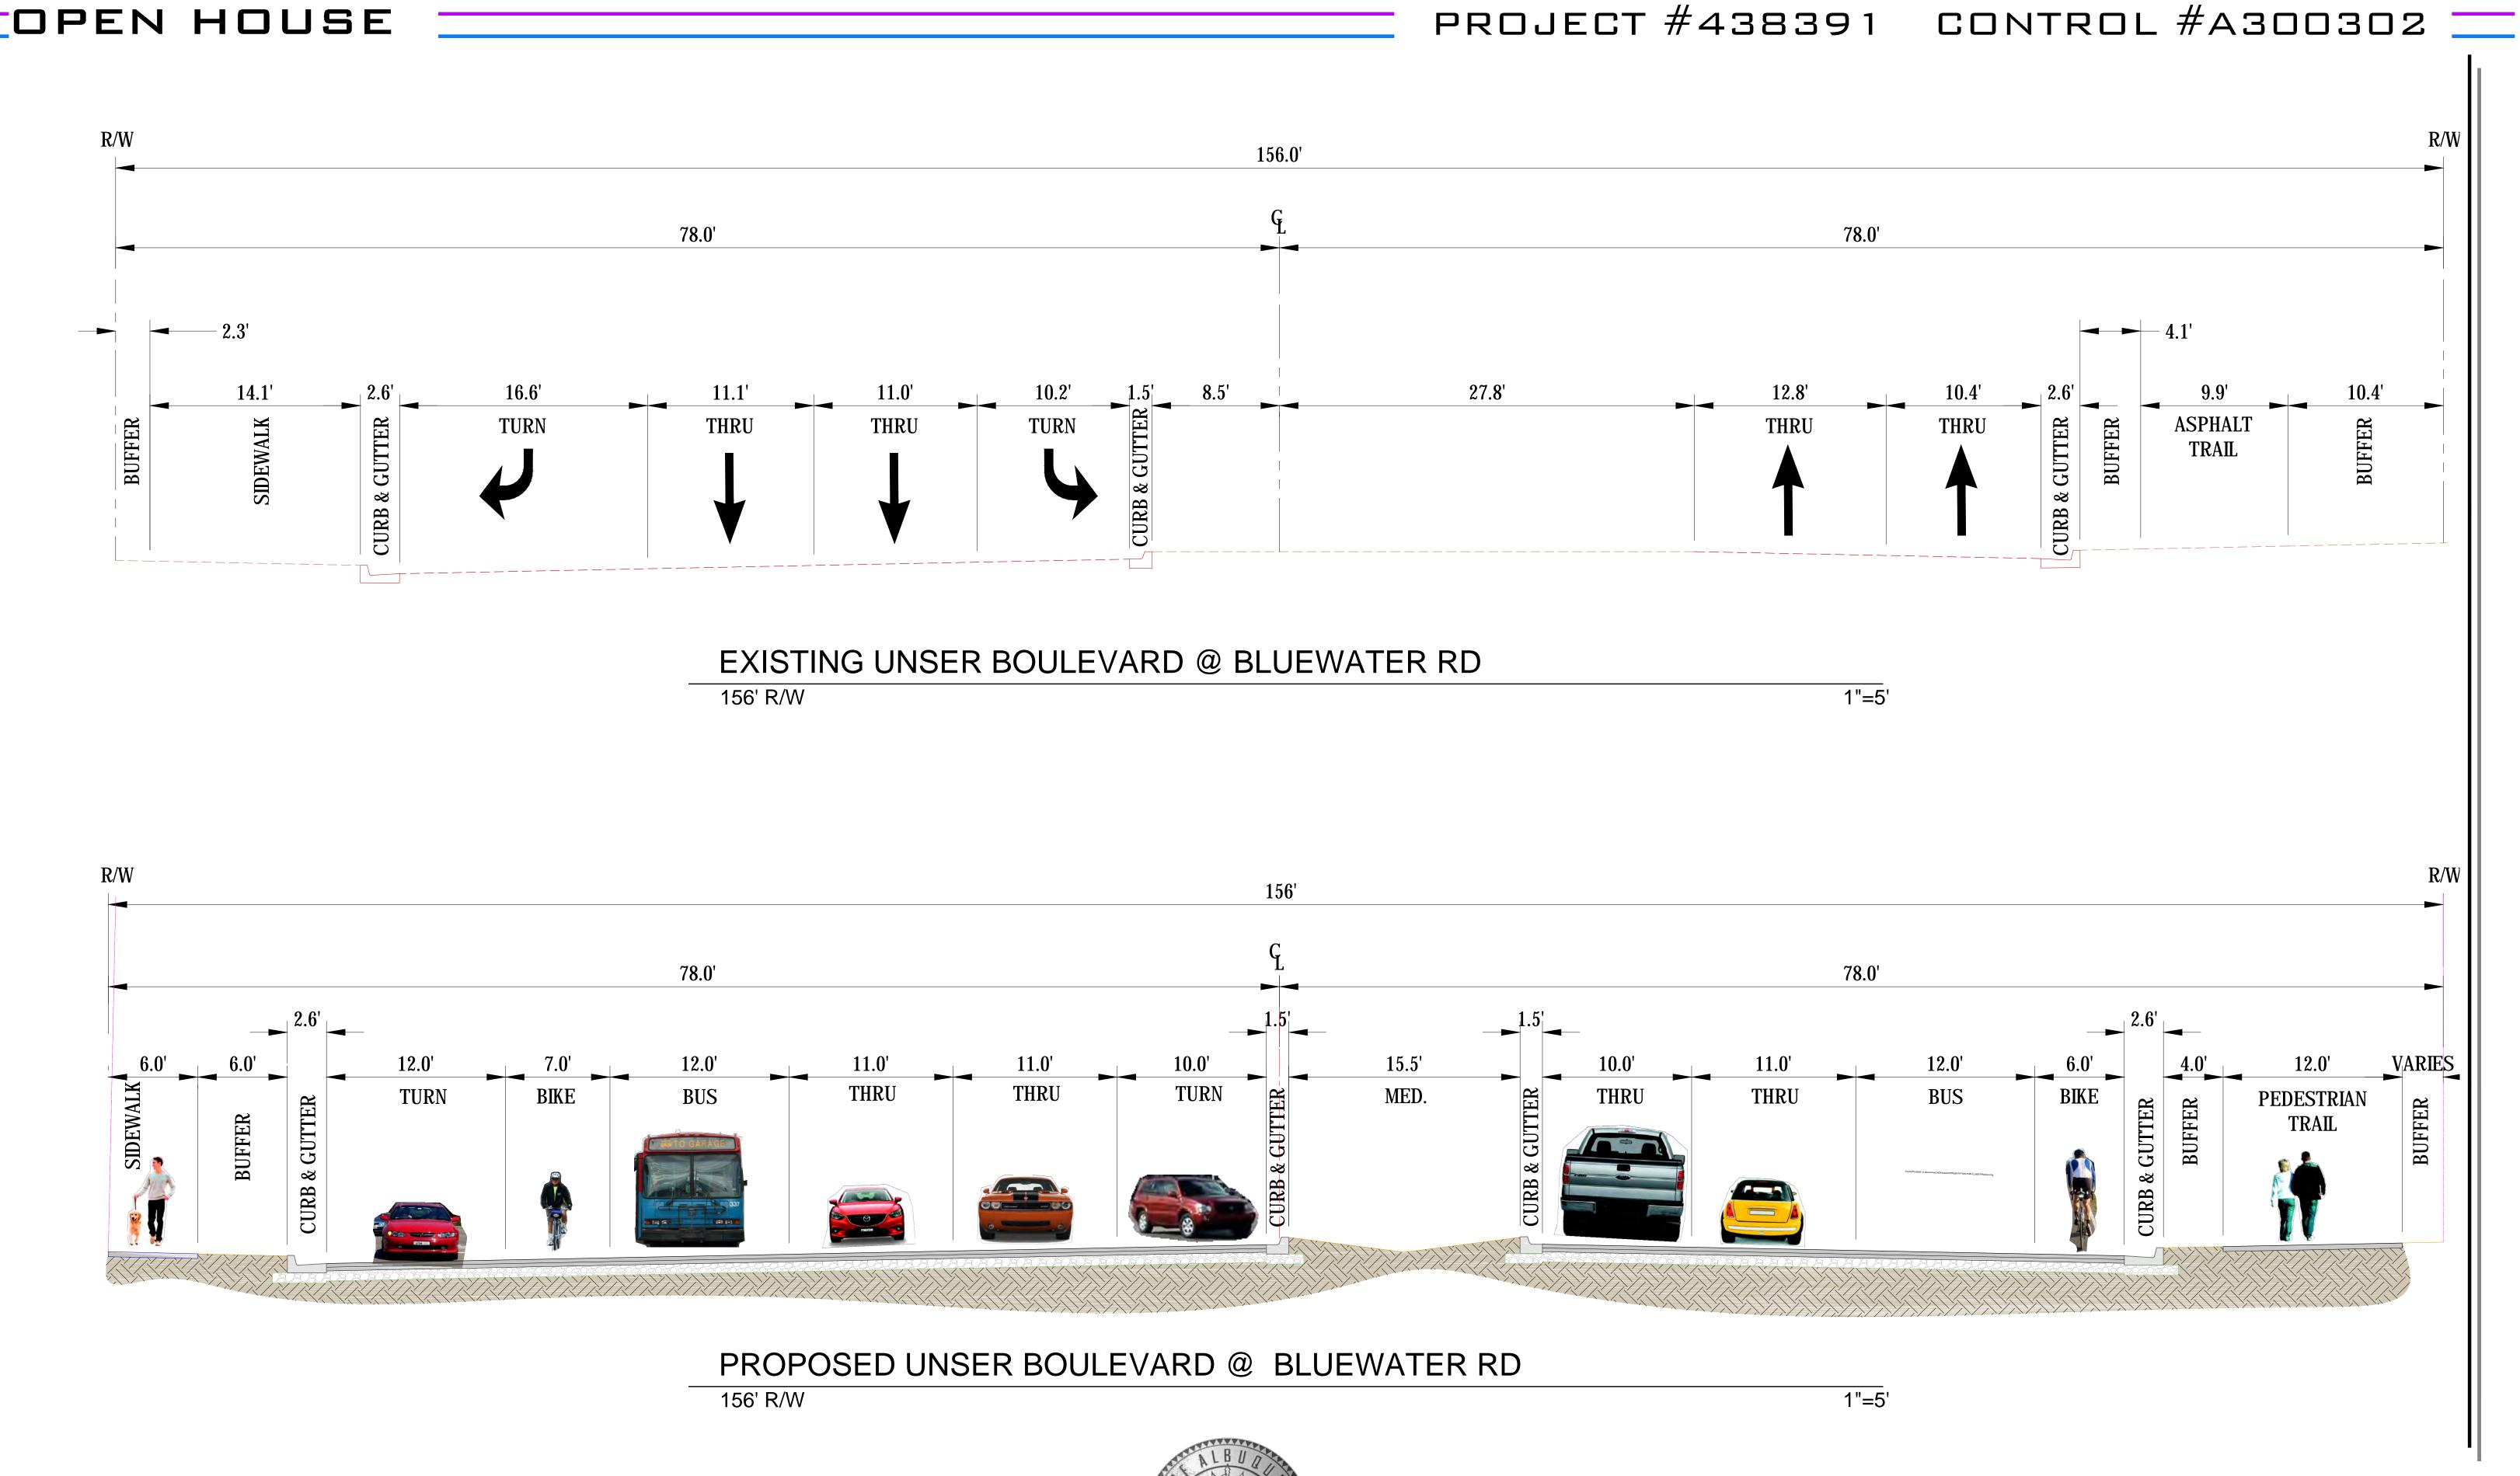

#### **Project Description:**

The proposed project would reconstruct Unser into a six-lane facility between Central Avenue and I-40. Intersection improvements would include the addition of turn lanes and thru lanes, sidewalks and buffers, median refuges, as well as traffic signal and pedestrian crossing enhancements. Improvements throughout the project area would include storm drain improvements, possible water/sewer improvements, Intelligent Transportation System (ITS) modifications, bike lanes, sidewalks, a multi-use trail, street lighting, access control, and Americans with Disabilities Act (ADA) improvements.

### OPEN HOUSE

PROJECT #438391

CONTROL #A300302 \_\_\_