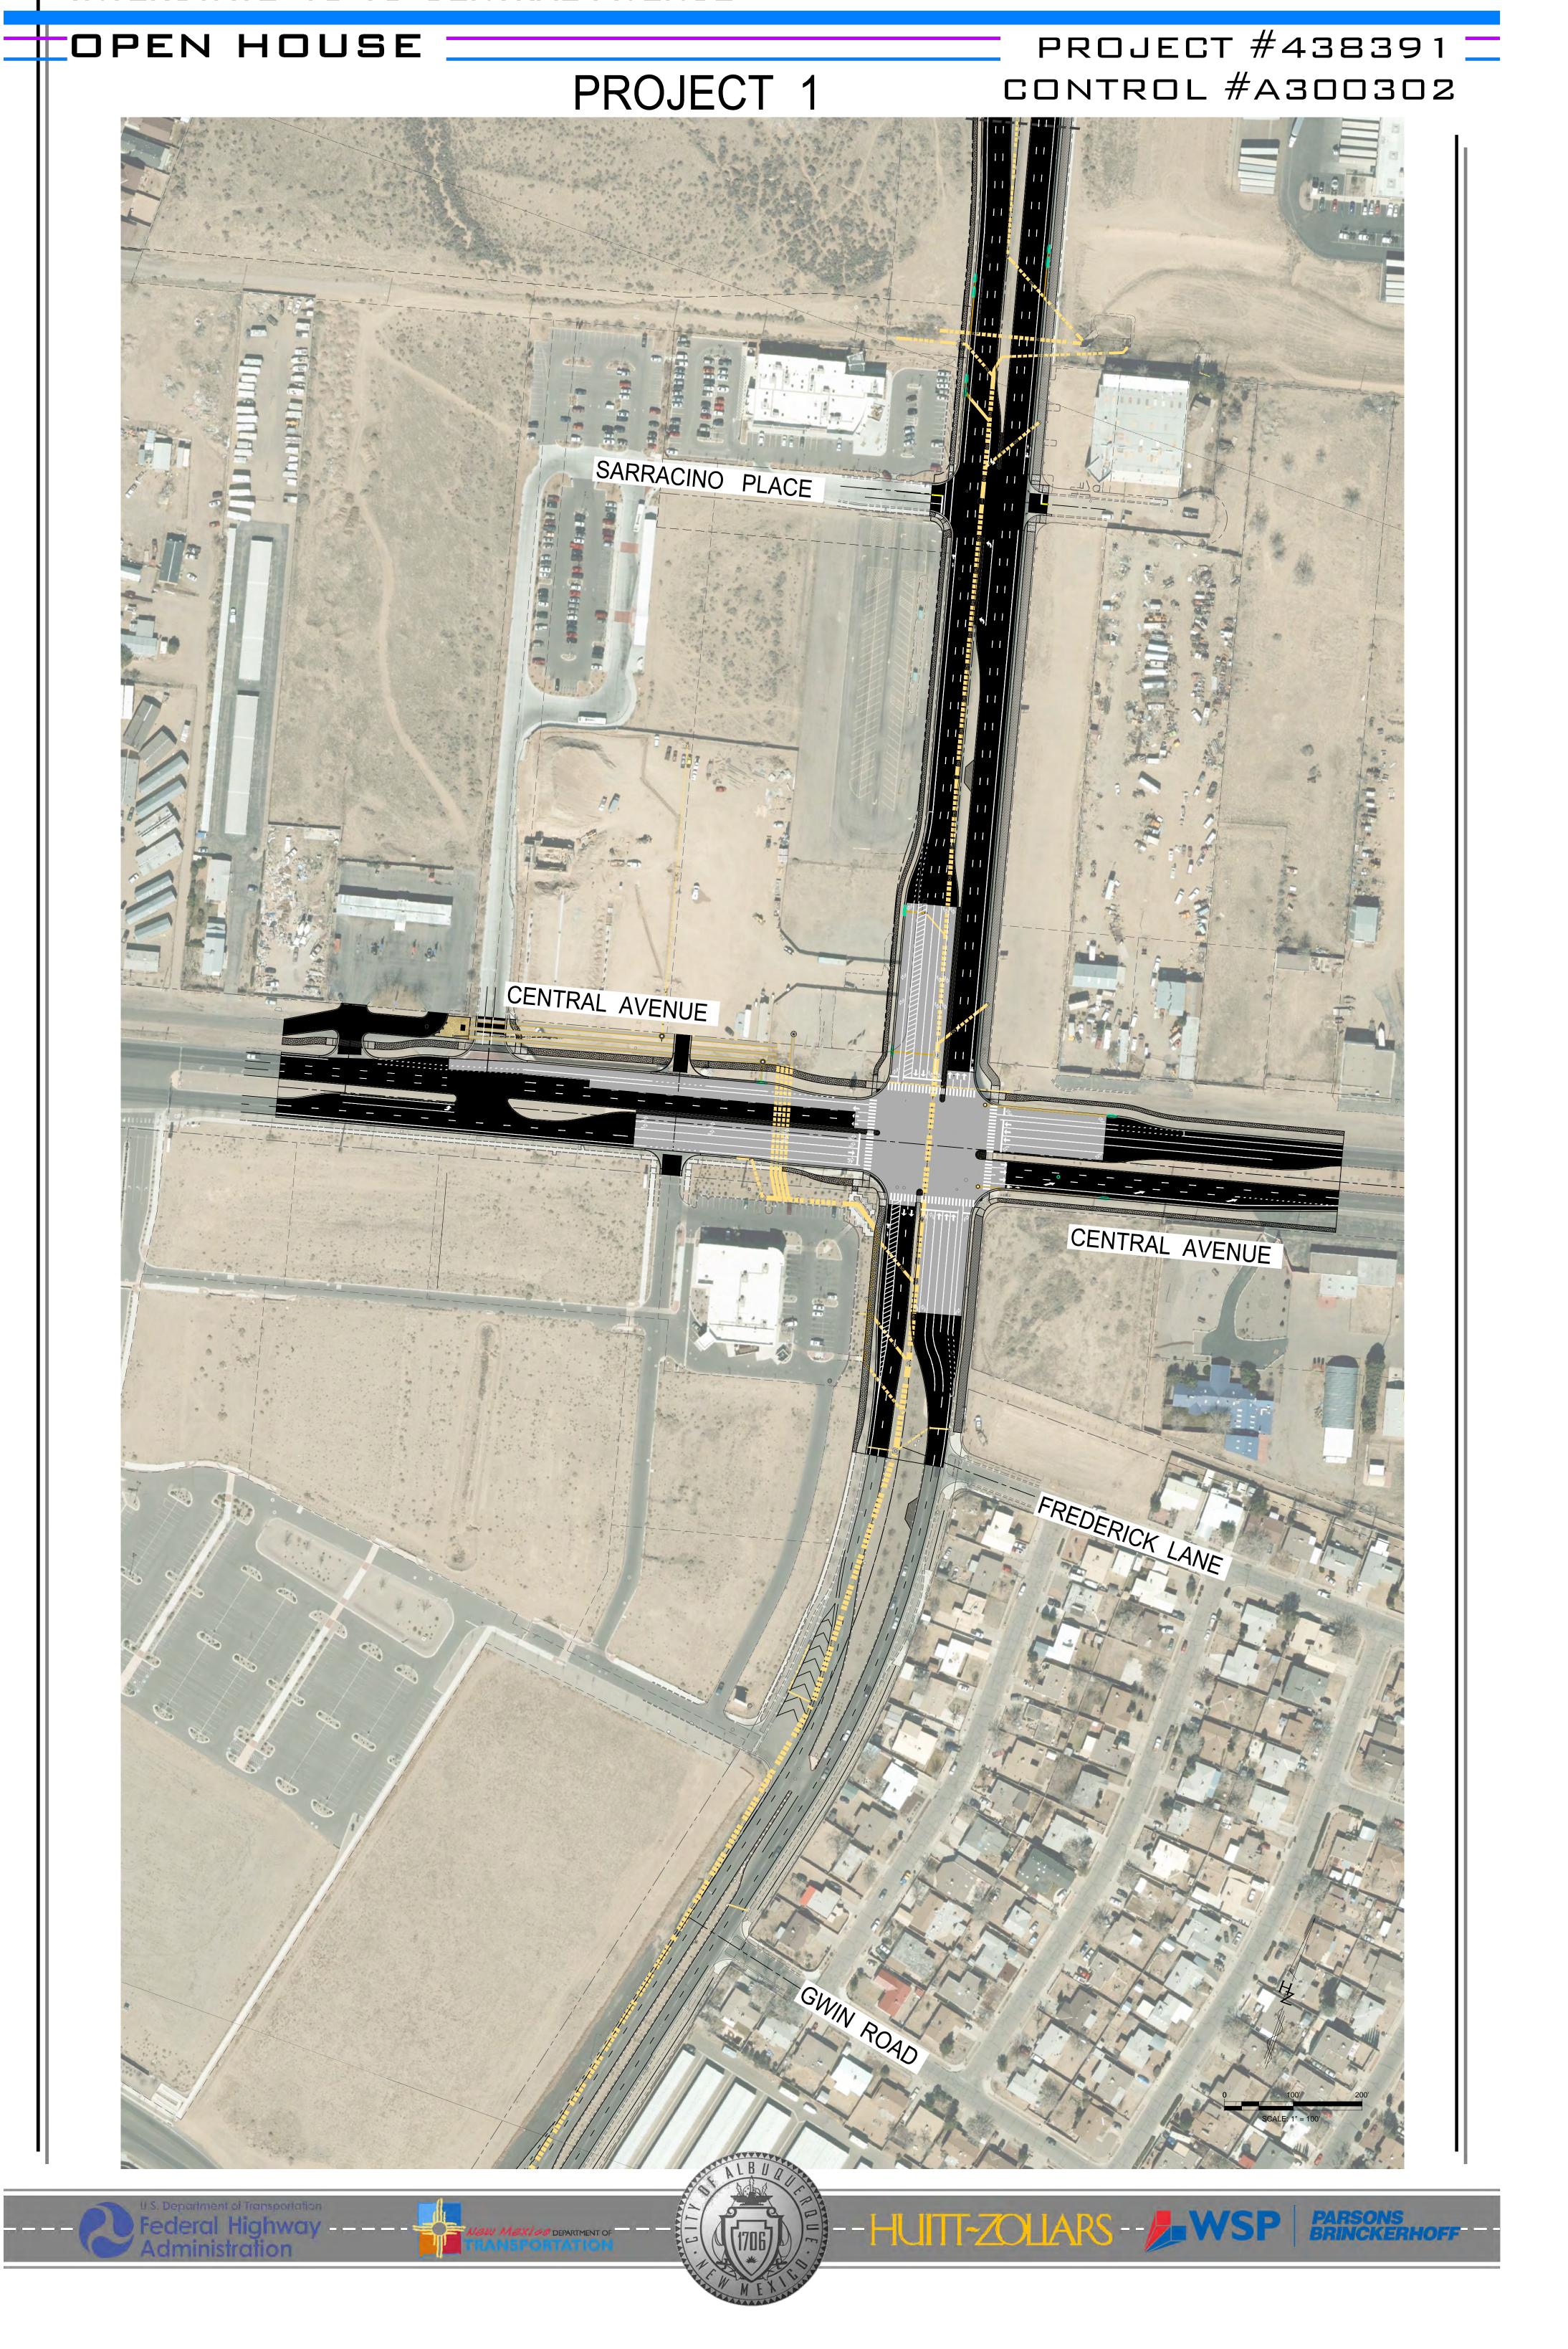

#### Project Funding and Schedule:

An initial cost estimate for the project is approximately \$ 8.9 million. This is more money than the City currently has programmed. To address this funding gap, the City is developing the corridor as two separate and independent projects. Project 1 will extend from just south of Central Avenue up to Sarracino Place and Project 2 will extend from Sarracino Place to the I-40 interchange. Project 1 is currently estimated to cost \$ 4.2 million and Project 2 is estimated to cost \$4.7 million. The City has enough money, from local and federal funding sources, to construct Project 1 and construction is planned for the spring of 2017. The City is currently searching for additional funds for Project 2 and a construction schedule is not available at this time.