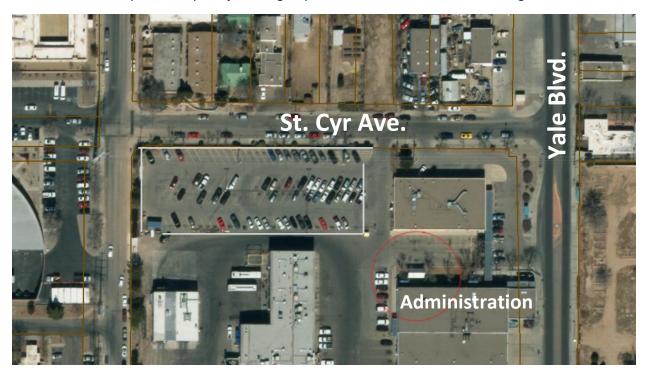

Please meet at the entrance of the Yale Administration building. Parking is available in the employee parking lot accessed off of St. Cyr. ABQ RIDE Routes 50 & 250 serve the site directly and connect between the airport and downtown, and Route 97 is within walking distance of the site.

Enter from the St. Cyr driveway and join the group outside the administration building.