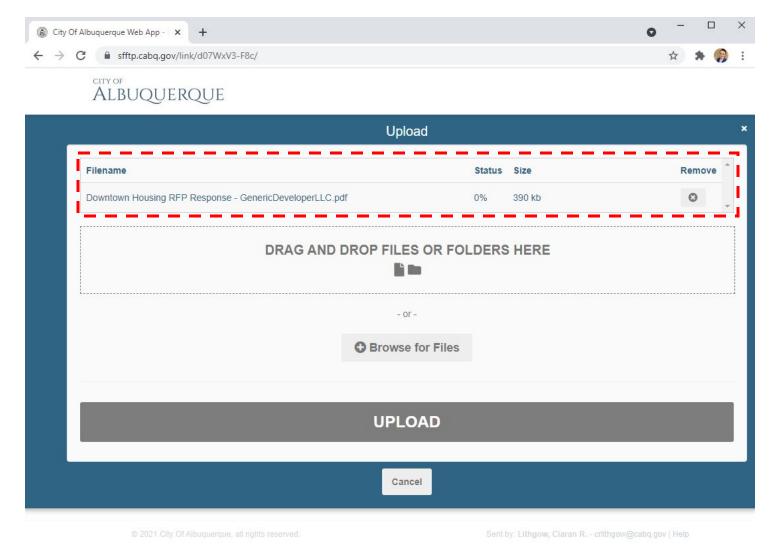

© 2021 City Of Albuquerque, all rights reserved.

Sent by: Lithgow, Ciaran R. - crlithgow@cabq.gov | Help

You may either drag and drop files into the dashed line area, or browse your file directory.

Once you have successfully selected the Response, it will appear in the "filename" directory. Repeat Steps 2 and 3 to upload all relevant documents, such as excel files.

Once all documents are successfully listed in the Filename directory, click "Upload." If you do not click upload, or navigate away from this page prior to upload completion, your documents will not be saved to the directory and you will be deemed nonresponsive.