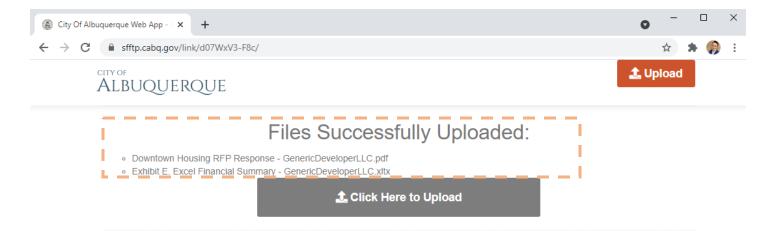

© 2021 City Of Albuquerque, all rights reserved.

Sent by: Lithgow, Ciaran R. - crlithgow@cabq.gov | Help

Once your files have completed uploading, the page will automatically change and provide this upload confirmation. The file directory will appear blank or "empty" after successful upload, in order to prevent Respondents from viewing or downloading competing parties' Responses. It is now safe to navigate away from this page. If you have forgotten to upload a required document, you may repeat this process again.