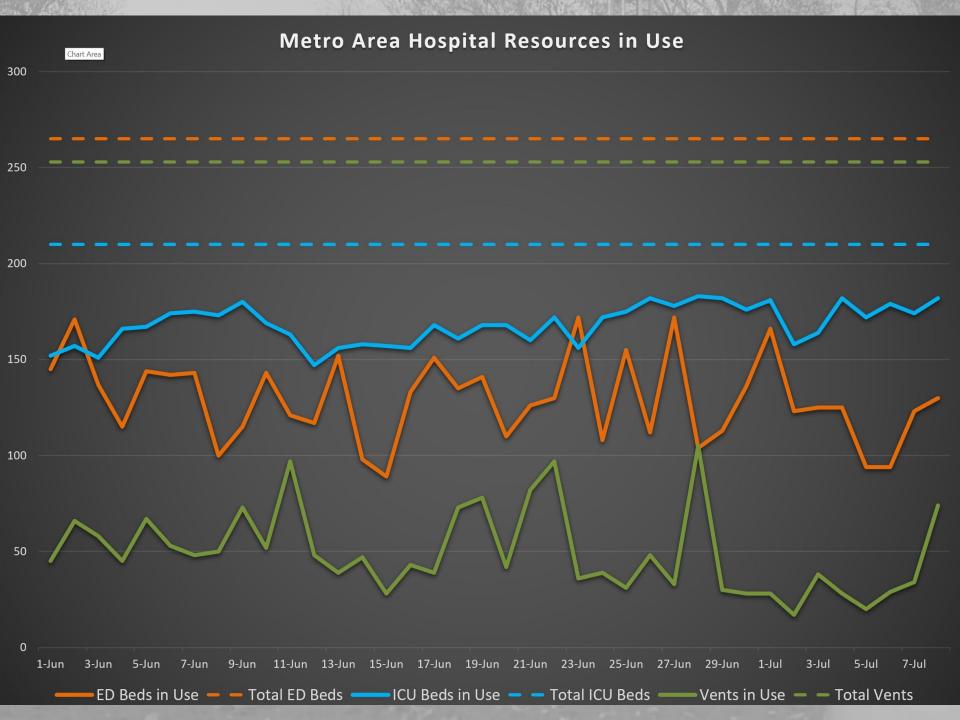

## Covid-19 Update

City of Albuquerque

**Bernalillo County COVID-19 Cases and Deaths** 

ONE ALB UQU ER O U