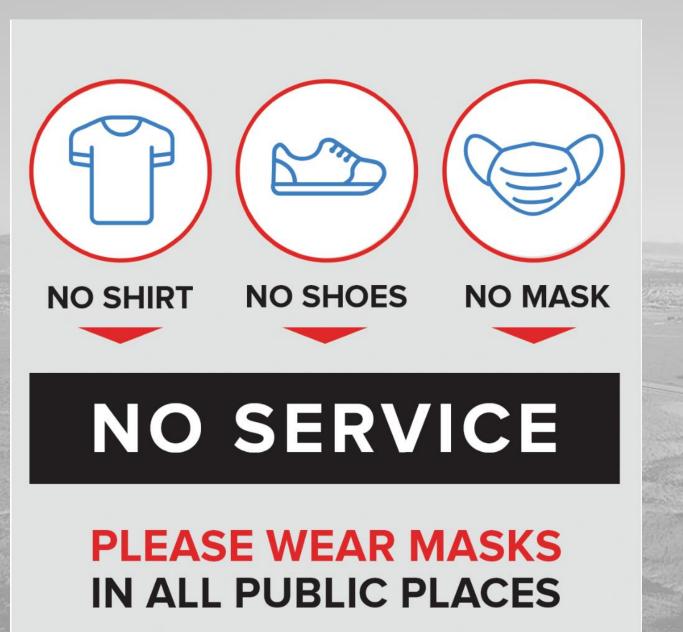

# When to Mask Up

- Masks are mandatory for all residents in public spaces, including:
  - Retail shops
  - Workplaces
  - Restaurants
  - Outdoor public areas
  - Public transit
  - While walking
  - While exercising

### **Exceptions:**

- Eating
- Drinking

(masks are required while arriving at restaurants, waiting for food or drinks to arrive, or any other activity)