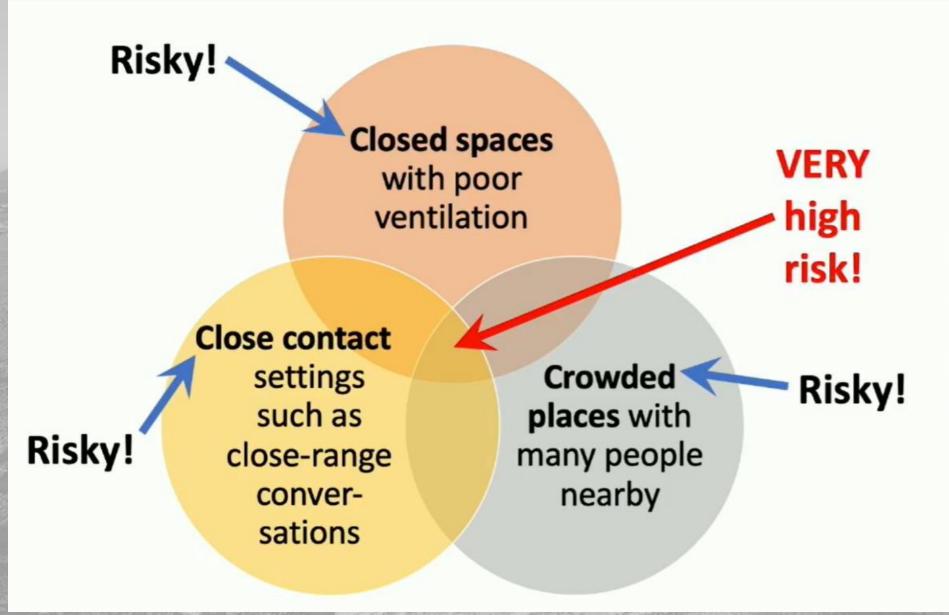

### COVID-19 Safe Practices: Avoid the "Three C's"

Cases by Age in Bernalillo County

Cases (May 25th) Cases (July 8th)

25%