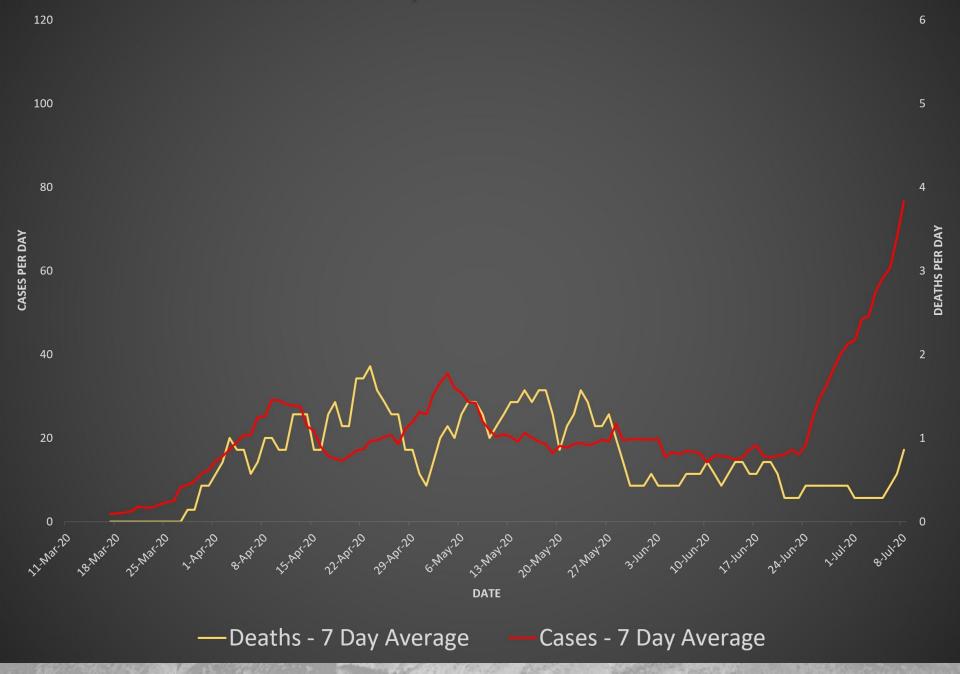

## Covid-19 Update

City of Albuquerque

**Bernalillo County COVID-19 Cases and Deaths** 

ONE ALB UQU ER O U