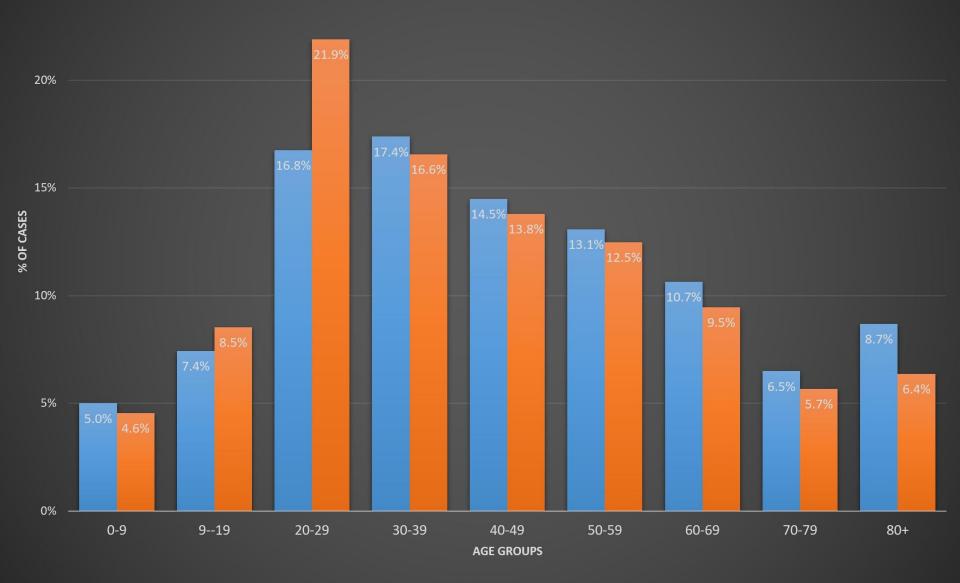

### COVID-19 Safe Practices: Avoid the "Three C's"

Cases by Age in Bernalillo County

Cases (May 25th) Cases (July 8th)

25%