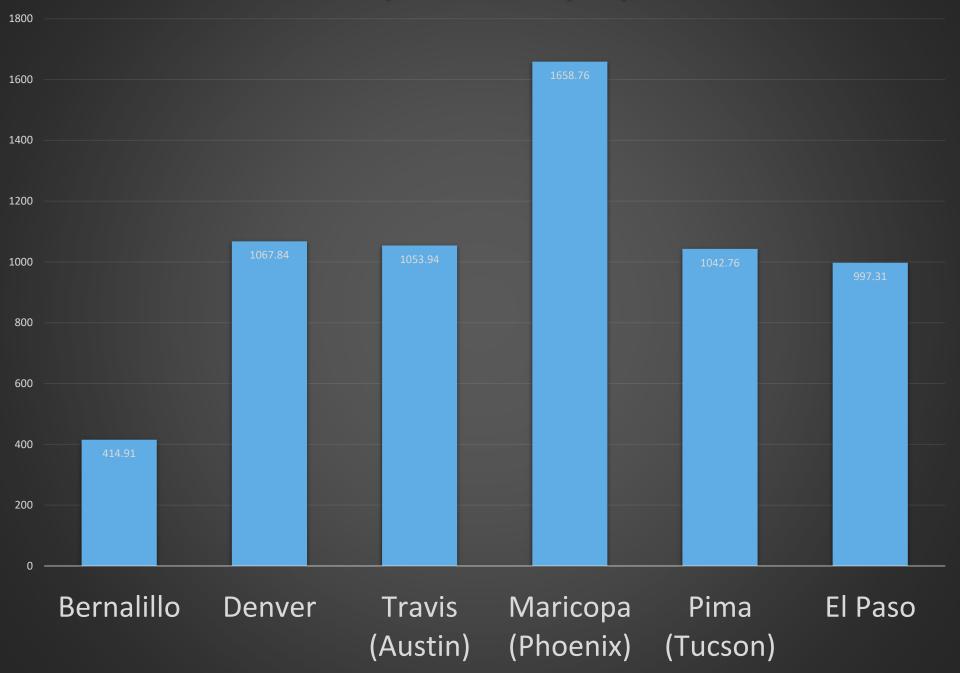

## Covid-19 Update

City of Albuquerque



**Bernalillo County COVID-19 Cases and Deaths** 





ONE ALB UQU ER O U

### COVID-19 Safe Practices: Avoid the "Three C's"



Cases by Age in Bernalillo County



Cases (May 25th) Cases (July 8th)

25%



# When to Mask Up

- Masks are mandatory for all residents in public spaces, including:
  - Retail shops
  - Workplaces
  - Restaurants
  - Outdoor public areas
  - Public transit
  - While walking
  - While exercising

### **Exceptions:**

- Eating
- Drinking

(masks are required while arriving at restaurants, waiting for food or drinks to arrive, or any other activity)

#### Cases per 100,000 people