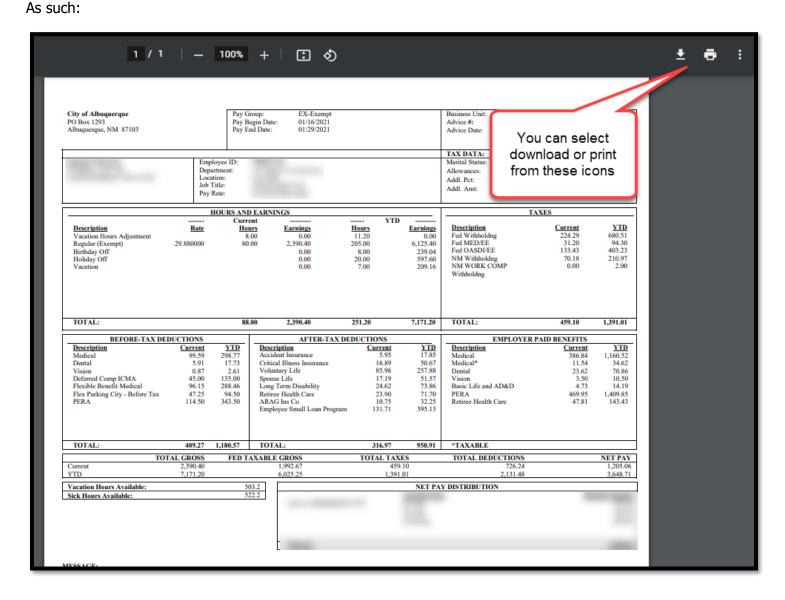

You will arrive here:

Left mouse-click on the Payroll icon.

Which brings you here.

To view your pay stub, left mouse click on the arrow to the right of the line item you wish to access.

IF you cannot see the arrow on the right, simply double-click on the text line and the check image will appear.