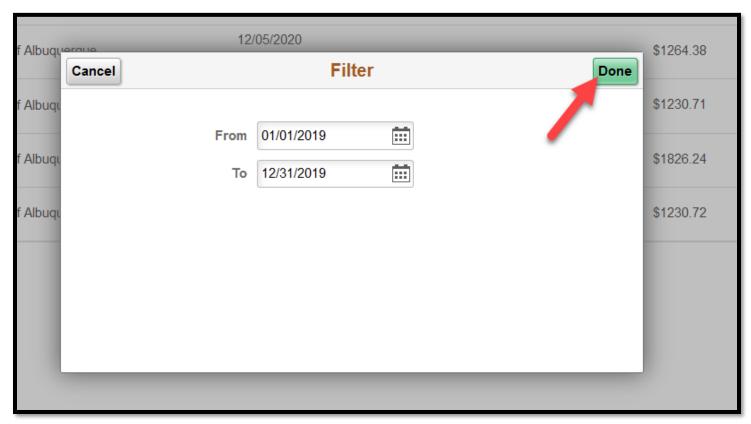

Change the date range for the checks available to view:

Fill in your date criteria then left mouse-click on Done.