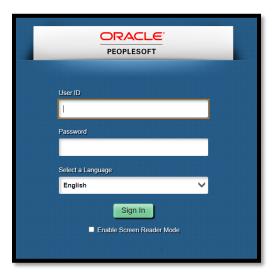

## **VIEW PAYCHECK IN EMPLOYEE SELF-SERVICE – PEOPLESOFT**

Go to eweb.cabq.gov

When you land here, select Employee Self Service

Left mouse-click on the link shown above to log into self-service.

When this log-in window pops up, enter your credentials.