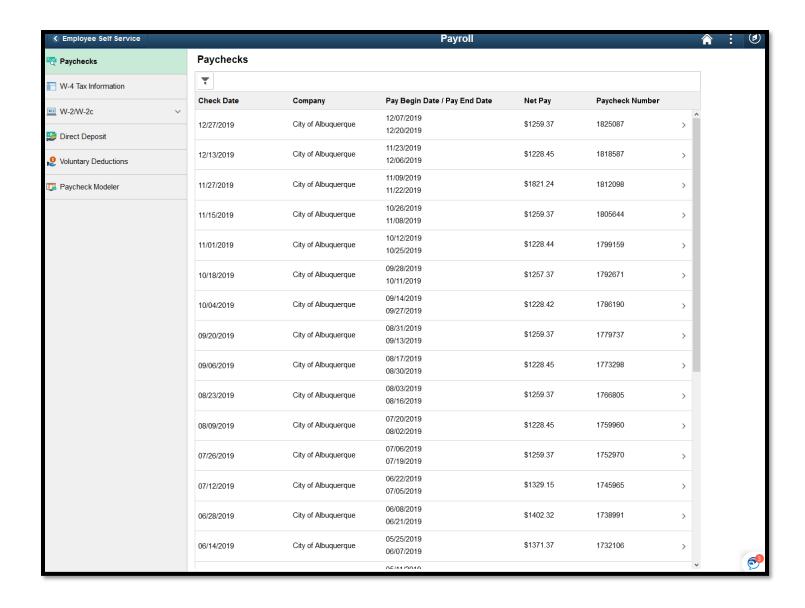

You will arrive here:

Left mouse-click on the Payroll icon.

Which brings you here.

To view your pay stub, left mouse click on the arrow to the right of the line item you wish to access.

IF you cannot see the arrow on the right, simply double-click on the text line and the check image will appear.

Change the date range for the checks available to view:

Fill in your date criteria then left mouse-click on Done.