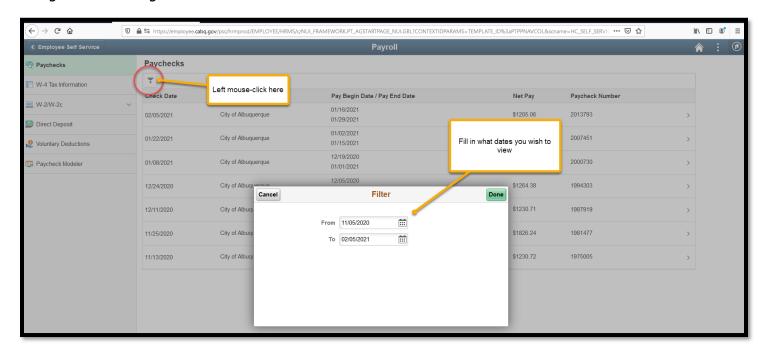

Change the date range for the checks available to view:

Fill in your date criteria then left mouse-click on Done.