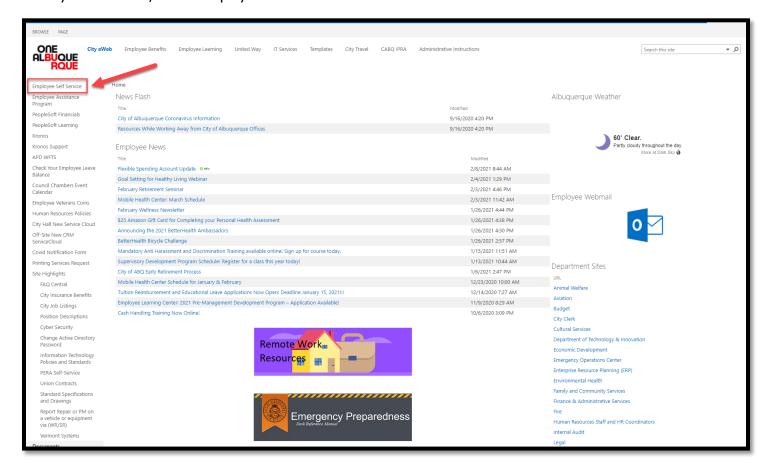

## **VIEW PAYCHECK IN EMPLOYEE SELF-SERVICE – PEOPLESOFT**

Go to eweb.cabq.gov

When you land here, select Employee Self Service

Left mouse-click on the link shown above to log into self-service.

When this log-in window pops up, enter your credentials.