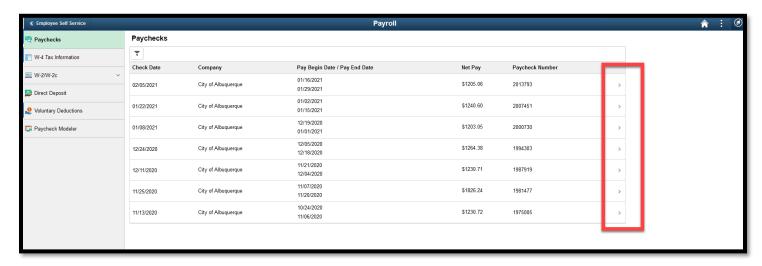

You will arrive here:

Left mouse-click on the Payroll icon.

Which brings you here.

To view your pay stub, left mouse click on the arrow to the right of the line item you wish to access.

IF you cannot see the arrow on the right, simply double-click on the text line and the check image will appear.