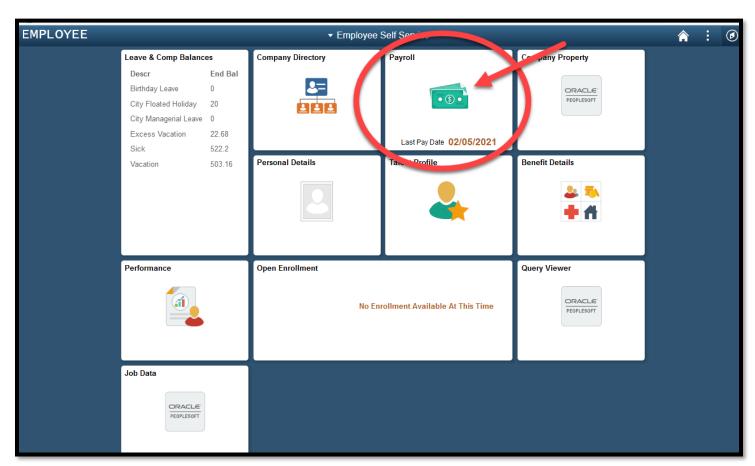

You will arrive here:

Left mouse-click on the Payroll icon.

Which brings you here.

To view your pay stub, left mouse click on the arrow to the right of the line item you wish to access.

IF you cannot see the arrow on the right, simply double-click on the text line and the check image will appear.