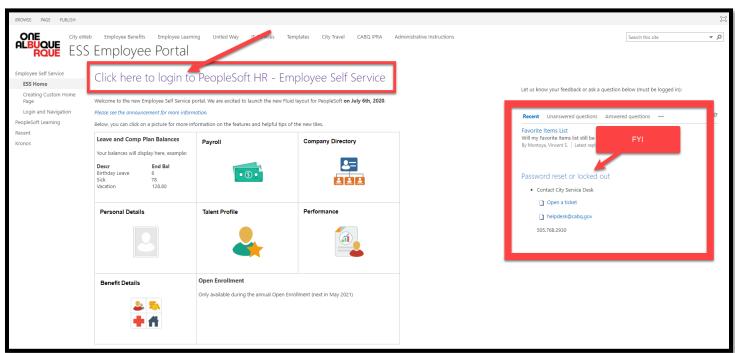

## **VIEW PAYCHECK IN EMPLOYEE SELF-SERVICE – PEOPLESOFT**

Go to eweb.cabq.gov

When you land here, select Employee Self Service

Left mouse-click on the link shown above to log into self-service.

When this log-in window pops up, enter your credentials.

You will arrive here:

Left mouse-click on the Payroll icon.

Which brings you here.

To view your pay stub, left mouse click on the arrow to the right of the line item you wish to access.

IF you cannot see the arrow on the right, simply double-click on the text line and the check image will appear.