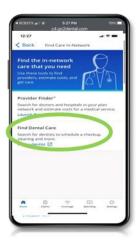

#### Convenience

 Use the Provider Finder® to locate an in-network dentist

Log in to Blue Access for Members<sup>SM</sup>

From the Dashbord page: Click on: Dental Care Find in Network Dentists

Click on "Find Dentist"

Search for an in-network dentist by: *Dentist Name*, *Location*, *County*, or *Center Name*.