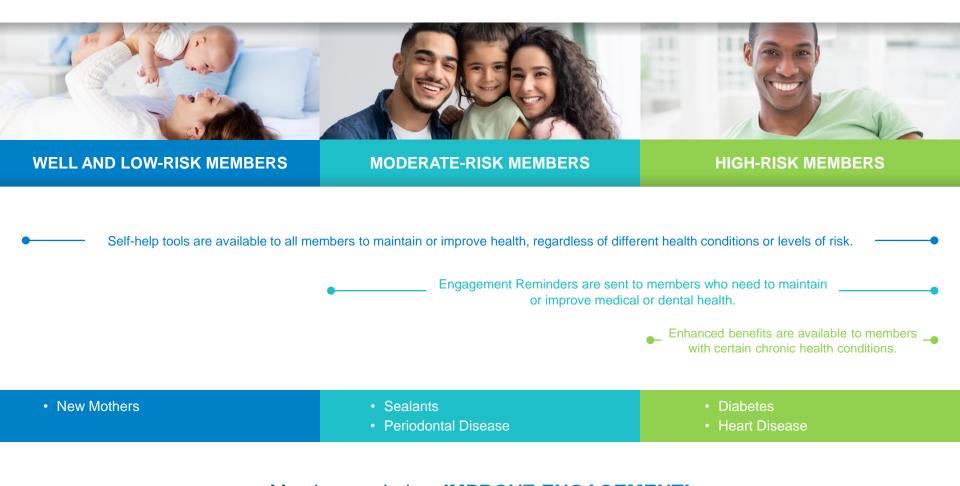

### Identifying Member Risk and Need

### Level of support determined by member risk

### **ENGAGE.. INFORM.. SUPPORT**

#### **Reminders to Promote Healthy Habits**