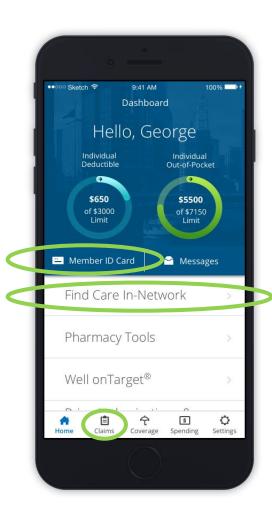

#### **Accessibility Options:**

Member ID Card

Dental

Medical

- ID cards will be mailed to all members
- Download and print an ID card from our member portal, Blue Access for Members<sup>SM</sup>
- Order a new ID card via our portal
- Utilize your digital ID card via our BCBSNM mobile application