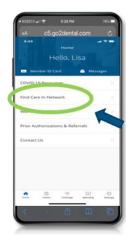

#### Convenience

 Use the Provider Finder® to locate an in-network dentist

Log in to Blue Access for Members<sup>SM</sup>

From the Dashbord page: Click on: Dental Care Find in Network Dentists

Click on "Find Dentist"

Search for an in-network dentist by: *Dentist Name*, *Location*, *County*, or *Center Name*.