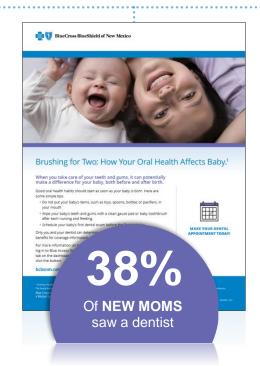

### BlueCare Dental Enhanced Benefit

At-risk and high-risk members with diabetes, heart disease or who are pregnant.

After standard benefits are exhausted, members are eligible for one of the following additional benefits:

- Routine cleaning
- Periodontal scaling and root planing
- Periodontal maintenance

We make it easy! No member action required for, those enrolled in both medical & dental.

Eliminates financial barriers. Members do not have to pay at time of service and seek reimbursement.