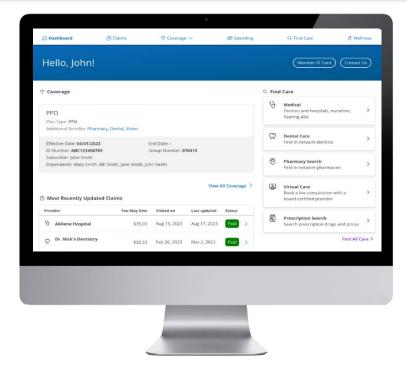

## From Blue Access for Members<sup>SM</sup>, your secure member portal, you can:

- · Get copies of your ID card
- See claims and Explanation of Benefits
- Access spending summaries
- Search for a provider through Provider Finder®
- Schedule a virtual visit 24/7 with Teledentistry.com
- Engage in better overall health and wellness