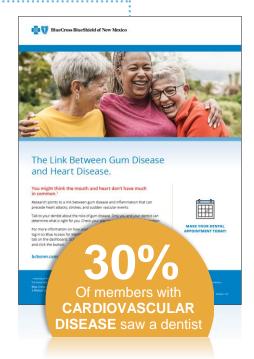

### BlueCare Dental Enhanced Benefit

At-risk and high-risk members with diabetes, heart disease or who are pregnant.

After standard benefits are exhausted, members are eligible for one of the following additional benefits:

- Routine cleaning
- Periodontal scaling and root planing
- Periodontal maintenance

We make it easy! No member action required for, those enrolled in both medical & dental.

Eliminates financial barriers. Members do not have to pay at time of service and seek reimbursement.