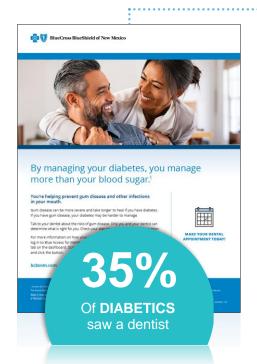

### BlueCare Dental Enhanced Benefit

At-risk and high-risk members with diabetes, heart disease or who are pregnant.

After standard benefits are exhausted, members are eligible for one of the following additional benefits:

- Routine cleaning
- Periodontal scaling and root planing
- Periodontal maintenance

We make it easy! No member action required for, those enrolled in both medical & dental.

Eliminates financial barriers. Members do not have to pay at time of service and seek reimbursement.