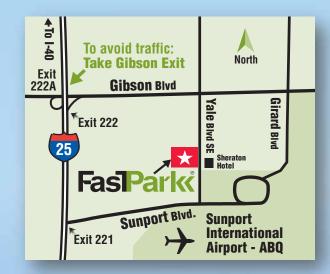

#### **Directions:**

- From I-40: Take I-40 E or W to I-25 South. Exit #222 East Gibson Blvd. Right on Yale Blvd (2nd red light). Airport Fast Park is on your Right.
- From I-25: Take I-25 N or S. Exit #222 East Gibson Blvd. Right on Yale Blvd (2nd red light). Airport Fast Park is on your Right.