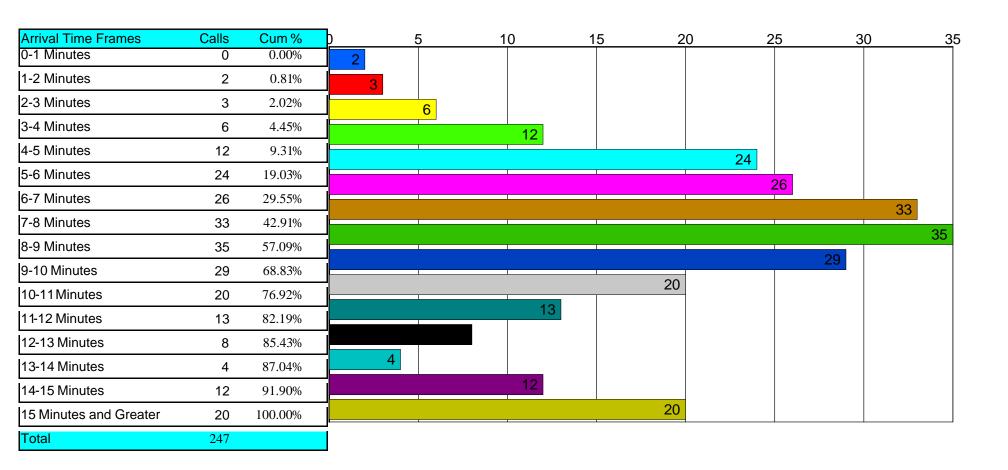

## **Albuquerque Ambulance Service**

#### County

| Items                           | Count  |
|---------------------------------|--------|
| Calls                           | 247    |
| Meets                           | 211    |
| Does not Meet                   | 36     |
| Percent Reliability             | 85.43% |
| 90% of Calls Arrived Within     | 14:36  |
| Average of Calls Arrived Within | 9.13   |

#### **Priority 1 County**

Goal: 13 Minutes or less response 90% of the time