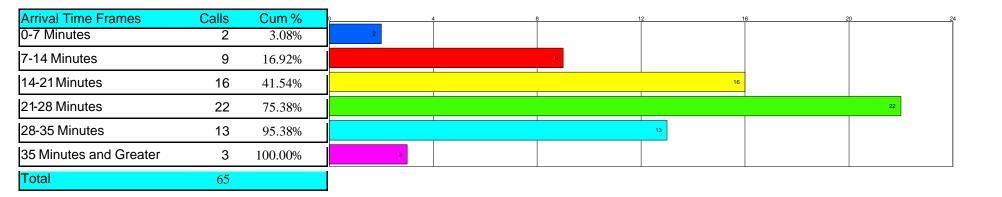

# **Albuquerque Ambulance Service**

#### **East Mountain**

| Items                        | Count  |
|------------------------------|--------|
| Calls                        | 65     |
| Meets                        | 62     |
| Does not Meet                | 3      |
| Percent Reliability          | 95.38% |
| 90% of Calls Arrived Within  | 31:38  |
| Average Calls Arrived Within | 22.10  |

#### **East Mtns**

Goal: 35 Minutes or less response 90% of the time