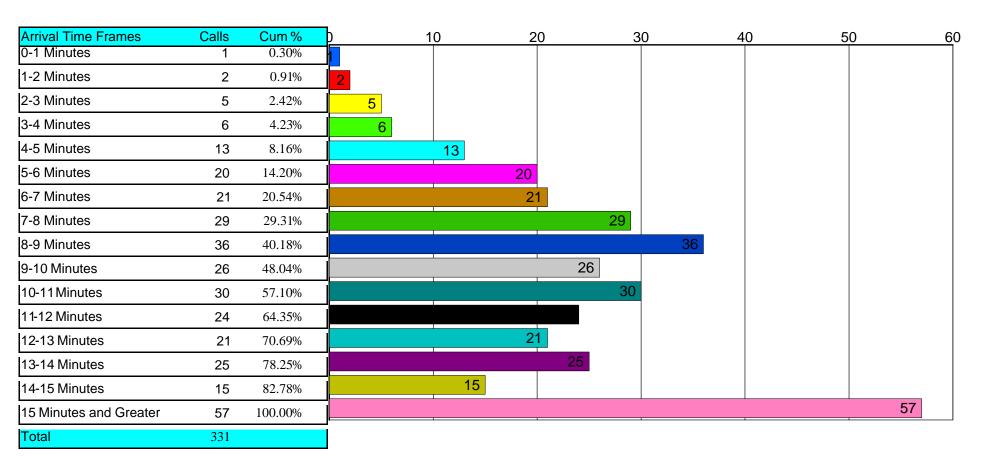

## **Albuquerque Ambulance Service**

#### County

| Items                           | Count  |
|---------------------------------|--------|
| Calls                           | 331    |
| Meets                           | 274    |
| Does not Meet                   | 57     |
| Percent Reliability             | 82.78% |
| 90% of Calls Arrived Within     | 17:39  |
| Average of Calls Arrived Within | 10.89  |

#### **Priority 2**

Goal: 15 Minutes or less response 90% of the time