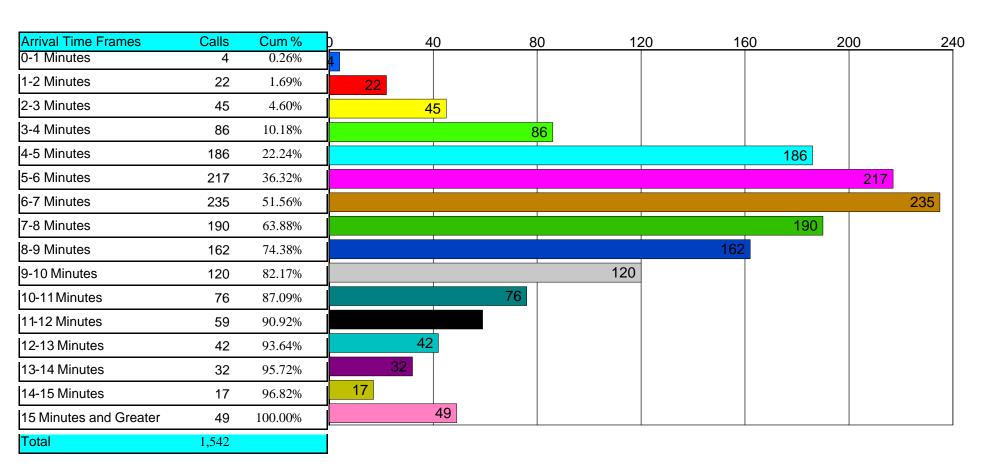

## **Albuquerque Ambulance Service**

#### City

| Items                           | Count  |
|---------------------------------|--------|
| Calls                           | 1,542  |
| Meets                           | 1,267  |
| Does not Meet                   | 275    |
| Percent Reliability             | 82.17% |
| 90% of Calls Arrived Within     | 11:41  |
| Average of Calls Arrived Within | 7.48   |

#### **Priority 1 City**

Goal: 10 Minutes or less response 90% of the time