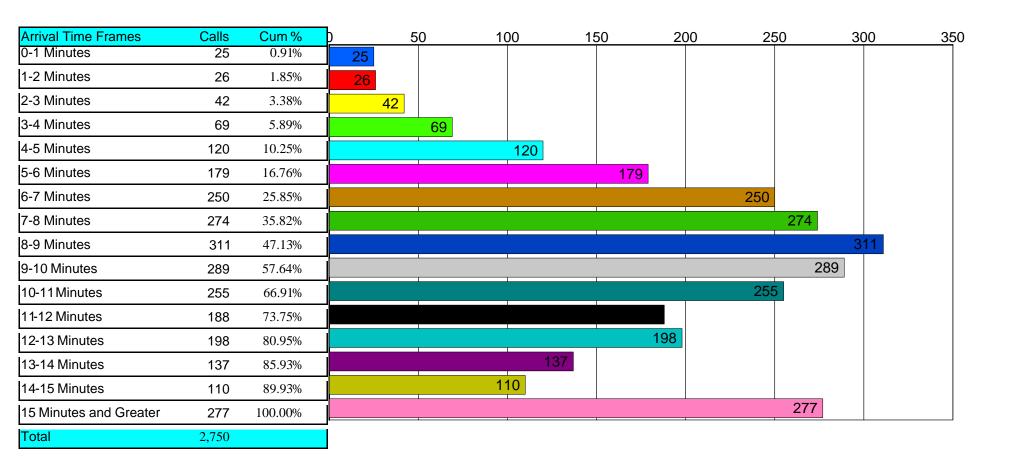

## **Albuquerque Ambulance Service**

#### City

| Items                           | Count  |
|---------------------------------|--------|
| Calls                           | 2,750  |
| Meets                           | 2,473  |
| Does not Meet                   | 277    |
| Percent Reliability             | 89.93% |
| 90% of Calls Arrived Within     | 15:02  |
| Average of Calls Arrived Within | 9.81   |

#### **Priority 2**

Goal: 15 Minutes or less response 90% of the time