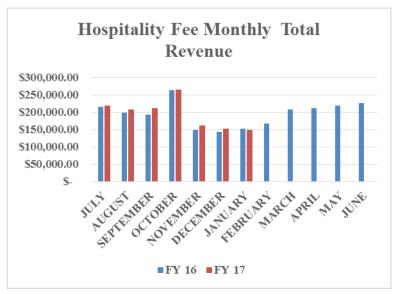

## **Hospitality Fee Revenue Summary**

|                            |    | Hos                               | pita                              | lity Fee Revenue Summary   |    |                       |                      |  |
|----------------------------|----|-----------------------------------|-----------------------------------|----------------------------|----|-----------------------|----------------------|--|
| Revenue                    |    | Fiscal Year 2016<br>January, 2015 | Fiscal Year 2017<br>January, 2016 |                            |    | \$ Difference (+)/(-) | % Difference (+)/(-) |  |
| Current Monthly Revenue    | \$ | 143,954.64                        | \$                                | 141,932.18                 | \$ | (2,022.46)            | -1.40%               |  |
| Delinquent Monthly Revenue |    | 9,082.30                          |                                   | 7,121.50                   |    | (1,960.80)            | -21.59%              |  |
| Total Monthly Revenue      |    | 153,036.94                        |                                   | 149,053.68                 |    | (3,983.26)            | -2.60%               |  |
|                            |    | July, 2015 -January, 2015         |                                   | July, 2016 - January, 2016 |    | •                     |                      |  |
| Cumulative Total Revenue   | \$ | 1,319,682.97                      | \$                                | 1,373,709.34               | \$ | 54,026.37             | 4.09%                |  |
|                            |    |                                   |                                   |                            |    |                       |                      |  |

| SCHEDULE OF HOSPITALITY FEE (ACCRUAL BASIS) |                 |                 |              |                   |                 |              |                 |                 |                       |                                                |               |                    |
|---------------------------------------------|-----------------|-----------------|--------------|-------------------|-----------------|--------------|-----------------|-----------------|-----------------------|------------------------------------------------|---------------|--------------------|
| FY 2015 thru FY 2016                        |                 |                 |              |                   |                 |              |                 |                 |                       |                                                |               |                    |
|                                             |                 |                 |              |                   |                 |              |                 |                 |                       |                                                |               |                    |
|                                             | Total           | FY 16           | FY16         | Total             | FY 17           | FY17         | Monthly         | Monthly Current | Cum. Current          | YTD Cum. Current                               | Monthly Total | YTD Cum %          |
|                                             | Revenue         | Current         | Delinguent   | Revenue           | Current         | Delinquent   | Comparison      | Comparison %    | YTD Surplus/(Deficit) |                                                | Comparison %  | Change Total       |
| Months                                      | FY16            | Revenue         | Revenue      | FY17              | Revenue         |              | Current Revenue | FY 2016 vs 2017 |                       |                                                |               | FY 2016 vs FY 2017 |
| JULY                                        | \$ 215,401.91   | \$ 213,770.00   |              |                   |                 |              |                 | 0.12%           | \$ 254.00             | 0.12%                                          | 2.05%         | 2.05%              |
| AUGUST                                      | 198,878.13      | 196,235.88      | 2,642.25     | 209,409.44        | 207,984.51      | 1,424.93     |                 | 5.99%           | 12,002.63             | 2.93%                                          | 5.30%         | 3.61%              |
| SEPTEMBER                                   | 194,276.88      | 192,943.55      | 1,333.33     | 213,168.33        | 209,596.50      | 3,571.83     | 16,652.95       | 8.63%           | 28,655.58             | 4.75%                                          | 9.72%         | 5.56%              |
| OCTOBER                                     | 264,917.67      | 263,584.34      | 1,333.33     | 265,915.38        | 265,248.71      | 666.67       | 1,664.37        | 0.63%           | 30,319.95             | 3.50%                                          | 0.38%         | 3.99%              |
| NOVEMBER                                    | 149,237.80      | 147,120.92      | 2,116.88     | 162,874.99        | 159,294.81      | 3,580.18     | 12,173.89       | 8.27%           | 42,493.84             | 4.19%                                          | 9.14%         | 4.74%              |
| DECEMBER                                    | 143,933.64      | 142,778.60      | 1,155.04     | 153,471.70        | 146,112.86      | 7,358.84     | 3,334.26        | 2.34%           | 45,828.10             | 3.96%                                          | 6.63%         | 4.97%              |
| JANUARY                                     | 153,036.94      | 143,954.64      | 9,082.30     | 149,053.68        | 141,932.18      | 7,121.50     | (2,022.46)      | -1.40%          | 43,805.64             | 3.37%                                          | -2.60%        | 4.09%              |
| FEBRUARY                                    | 168,915.52      | 162,559.99      | 6,355.53     |                   | <u> </u>        | '            |                 |                 |                       |                                                |               |                    |
| MARCH                                       | 209,389.61      | 205,452.27      | 3,937.34     |                   | <u> </u>        |              |                 |                 |                       |                                                |               |                    |
| APRIL                                       | 212,335.30      | 204,207.64      | 8,127.66     | '                 | <u> </u>        | '            |                 |                 |                       |                                                |               |                    |
| MAY                                         | 219,231.08      | 219,231.08      | '            |                   | <u> </u>        |              |                 |                 |                       |                                                |               |                    |
| JUNE                                        | 226,437.35      | 222,333.51      | 4,103.84     |                   | <u> </u>        |              |                 |                 |                       | <u> </u>                                       |               |                    |
| TOTAL                                       | \$ 2,355,991.83 | \$ 2,314,172.42 | \$ 41,819.41 | \$ 1,373,709.34   | \$ 1,344,193.57 | \$ 29,515.77 | \$ 43,805.64    |                 |                       |                                                |               |                    |
| Adjustments                                 | 17,487.17       |                 |              |                   |                 |              |                 |                 |                       |                                                |               |                    |
| FINAL CAFR TOTAL                            | 2,373,479.00    |                 |              |                   | <u> </u>        | '            |                 |                 |                       |                                                |               |                    |
| BUDGET                                      | \$ 2,287,000.00 |                 |              | \$ 2,402,000.00   |                 |              |                 |                 |                       |                                                |               |                    |
| DIFFERENCE                                  | \$ 86,479.00    |                 |              | \$ (1,028,290.66) | '               |              |                 |                 |                       |                                                |               |                    |
| % Increase/(Decrease)                       |                 |                 | ,            |                   |                 |              |                 |                 |                       |                                                |               |                    |
| from Budget vs /CAFR                        | 3.78%           |                 | !            |                   | <u> </u>        | '            |                 |                 |                       | <u>(                                      </u> |               |                    |