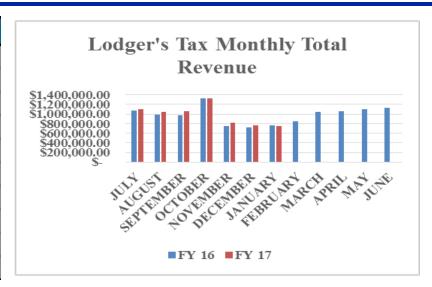

## **Lodger's Tax Revenue Summary**

| Lodger's Tax Revenue Summary |                  |                           |    |                            |    |                       |                      |  |  |  |  |
|------------------------------|------------------|---------------------------|----|----------------------------|----|-----------------------|----------------------|--|--|--|--|
|                              | Fiscal Year 2016 |                           |    | Fiscal Year 2017           |    |                       |                      |  |  |  |  |
| Revenue                      |                  | January, 2015             |    | January, 2016              |    | \$ Difference (+)/(-) | % Difference (+)/(-) |  |  |  |  |
| Current Monthly Revenue      | \$               | 719,773.03                | \$ | 709,660.84                 | \$ | (10,112.19)           | -1.40%               |  |  |  |  |
| Delinquent Monthly Revenue   |                  | 45,411.55                 |    | 35,607.42                  |    | (9,804.13)            | -21.59%              |  |  |  |  |
| Total Monthly Revenue        |                  | 765,184.58                |    | 745,268.26                 |    | (19,916.32)           | -2.60%               |  |  |  |  |
|                              |                  | July, 2015 -January, 2015 |    | July, 2016 - January, 2016 |    | •                     |                      |  |  |  |  |
| Cumulative Total Revenue     | \$               | 6,598,414.64              | \$ | 6,868,552.80               | \$ | 270,138.16            | 4.09%                |  |  |  |  |
|                              |                  |                           |    |                            |    |                       |                      |  |  |  |  |

| SCHEDULE OF LODGERS' TAX REVENUES (ACCRUAL BASIS) |                  |                  |               |                   |                 |               |               |                 |                       |                    |                 |                    |
|---------------------------------------------------|------------------|------------------|---------------|-------------------|-----------------|---------------|---------------|-----------------|-----------------------|--------------------|-----------------|--------------------|
|                                                   |                  |                  |               |                   | 10              | FY 2016 vs FY | 2017          |                 | 7                     |                    |                 |                    |
|                                                   |                  |                  |               |                   |                 |               |               |                 |                       |                    |                 |                    |
|                                                   |                  |                  |               |                   |                 |               |               |                 |                       |                    |                 |                    |
|                                                   | Total            | FY 16            | FY16          | Total             | FY 17           | FY17          | Monthly       | Monthly Current | Cum. Current          | YTD Cum. Current   | Monthly Total   | YTD Cum %          |
|                                                   | Revenue          | Current          | Delinquent    | Revenue           | Current         | Delinquent    | Comparison    | Comparison %    | YTD Surplus/(Deficit) |                    | Comparison %    | Change Total       |
| Months                                            | FY16             | Revenue          | Revenue       | FY17              | Revenue         | Revenue       |               | FY 2016 vs 2017 |                       | FY 2016 vs FY 2017 | FY 2016 vs 2017 | FY 2016 vs FY 2017 |
| JULY                                              | \$ 1,077,009.52  |                  | ,             | \$ 1,099,079.08   | \$ 1,070,119.95 | \$ 28,959.13  |               | 0.12%           | \$ 1,269.97           | 0.12%              | 2.05%           | 2.05%              |
| AUGUST                                            | 994,391.20       | 981,179.88       | 13,211.32     | 1,047,053.65      | 1,039,928.98    | 7,124.67      | 58,749.10     | 5.99%           | 60,019.07             | 2.93%              | 5.30%           | 3.61%              |
| SEPTEMBER                                         | 971,384.37       | 964,717.70       | 6,666.67      | 1,065,842.18      | 1,047,983.05    | 17,859.13     | 83,265.35     | 8.63%           | 143,284.42            | 4.75%              | 9.72%           | 5.56%              |
| OCTOBER                                           | 1,324,588.09     | 1,317,921.42     | 6,666.67      | 1,329,576.65      | 1,326,243.32    | 3,333.33      | 8,321.90      | 0.63%           | 151,606.32            | 3.50%              | 0.38%           | 3.99%              |
| NOVEMBER                                          | 746,188.79       | 735,604.43       | 10,584.36     | 814,374.75        | 796,473.91      | 17,900.84     | 60,869.48     | 8.27%           | 212,475.80            | 4.19%              | 9.14%           | 4.74%              |
| DECEMBER                                          | 719,668.09       | 713,892.91       | 5,775.18      | 767,358.23        | 730,564.04      | 36,794.19     | 16,671.13     | 2.34%           | 229,146.93            | 3.96%              | 6.63%           | 4.97%              |
| JANUARY                                           | 765,184.58       | 719,773.03       | 45,411.55     | 745,268.26        | 709,660.84      | 35,607.42     | (10,112.19)   | -1.40%          | 219,034.74            | 3.37%              | -2.60%          | 4.09%              |
| FEBRUARY                                          | 844,579.34       | 812,801.65       | 31,777.69     |                   |                 |               |               |                 |                       |                    |                 |                    |
| MARCH                                             | 1,046,947.75     | 1,027,261.06     | 19,686.69     |                   |                 |               |               |                 |                       |                    |                 |                    |
| APRIL                                             | 1,061,676.51     | 1,021,038.22     | 40,638.29     |                   |                 |               |               |                 |                       |                    |                 |                    |
| MAY                                               | 1,096,160.20     | 1,096,160.20     | -             |                   |                 |               |               |                 |                       |                    |                 |                    |
| JUNE                                              | 1,132,186.76     | 1,111,667.57     | 20,519.19     |                   |                 |               |               |                 |                       |                    |                 |                    |
| TOTAL                                             | \$ 11,779,965.20 | \$ 11,570,868.05 | \$ 209,097.15 | \$ 6,868,552.80   | \$ 6,720,974.09 | \$ 147,578.71 | \$ 219,034.74 |                 |                       |                    |                 |                    |
| Adjustments                                       | 87,430.80        |                  |               |                   |                 |               |               |                 |                       |                    |                 |                    |
| FINAL CAFR TOTAL                                  | \$ 11,867,396.00 |                  |               |                   |                 |               |               |                 |                       |                    |                 |                    |
| BUDGET                                            | \$ 11,435,000.00 |                  |               | \$ 12,009,000.00  |                 |               |               |                 |                       |                    |                 |                    |
| DIFFERENCE                                        | \$ 432,396.00    |                  |               | \$ (5,140,447.20) |                 |               |               |                 |                       |                    |                 |                    |
| % Increase/(Decrease)                             |                  |                  |               |                   |                 |               |               |                 |                       |                    |                 |                    |
| from Budget vs CAFR                               | 3.78%            |                  |               |                   |                 |               |               |                 |                       |                    |                 |                    |