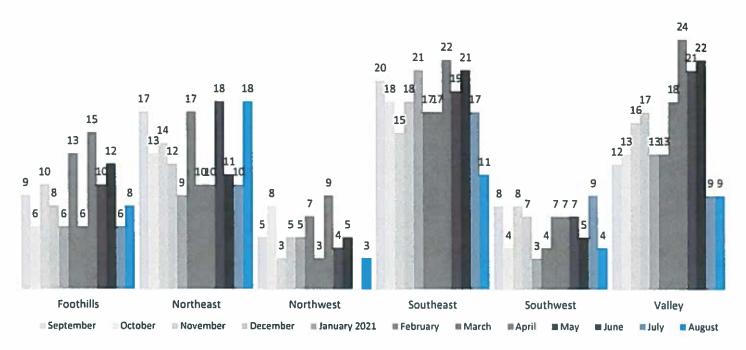

### Twelve Months of Force Data

Twelve Months of Force Data (Includes Out of Area)