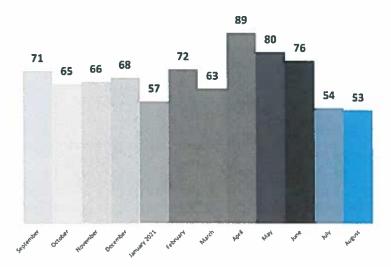

### Twelve Months of Force Data

Twelve Months of Force Data (Includes Out of Area)