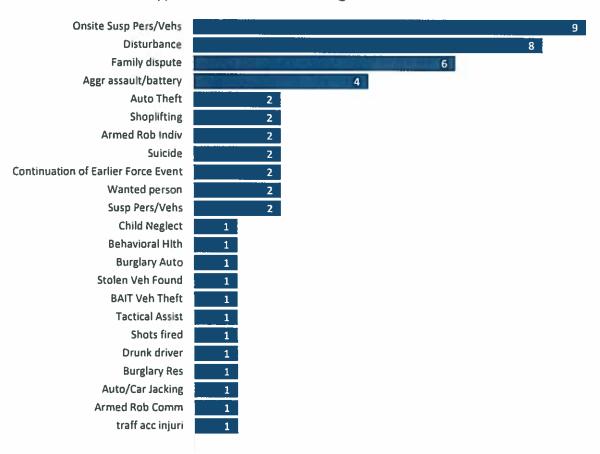

serious physical injury, hospitalization, or death. Level 3 force includes all lethal force; critical
  firearms discharges; all head, neck, and throat strikes with an object; neck holds; canine bites; three or more uses of an ECW on an individual during a
  single interaction regardless of mode or duration or an ECW application for longer than 15 seconds, whether continuous or consecutive; four or more
  strikes with a baton; any strike, blow, kick, ECW application, or similar use of force against a handcuffed subject; and uses of force resulting in a loss of
  consciousness.

### **August 2021 Force Events**



### Civilian Police Oversight Agency Board INTERNAL AFFAIRS FORCE DIVISION STATISTICAL DATA FOR THE MONTH OF AUGUST 2021

### Call Types Associated with August 2021 Force Events



### Civilian Police Oversight Agency Board INTERNAL AFFAIRS FORCE DIVISION STATISTICAL DATA FOR THE MONTH OF AUGUST 2021

### Twelve Months of Force Data



Twelve Months of Force Data (Includes Out of Area)







# WHO WE ARE. WHAT WE DO.

executive command staff using a Scorecard that highlights compliance scores in each for specific requirements in several paragraphs of the CASA. We report the results to Agreement (CASA) compliance. We conduct monthly, quarterly, and annual inspections Our scope of work includes inspecting sworn officers for Court-Approved Settlement

weapons prior to destruction. We also conduct evidence-related inventory inspections, such as seized narcotics and

to obtain certification and receives annual refresher and ethics training All auditors are certified La