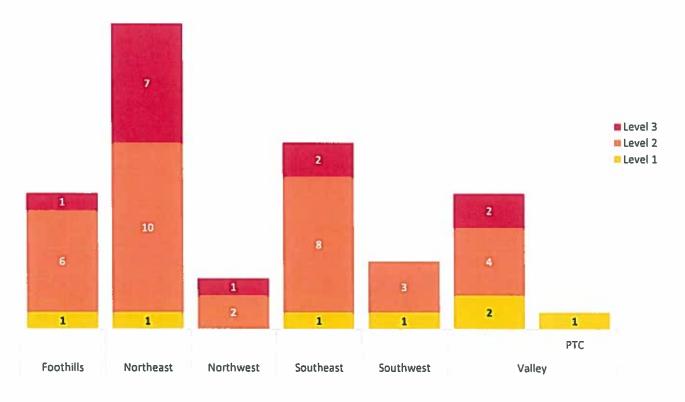

### STATISTICAL DATA FOR THE MONTH OF AUGUST 2021

|   | Level 2  | Level 3                   | Total                      | CAD                                                 |                                                                                              |                                                                                              |                                                                                              | 4000                                                                                  | C II                                                                                      |                                                                                       |
|---|----------|---------------------------|----------------------------|-----------------------------------------------------|----------------------------------------------------------------------------------------------|----------------------------------------------------------------------------------------------|----------------------------------------------------------------------------------------------|---------------------------------------------------------------------------------------|-------------------------------------------------------------------------------------------|---------------------------------------------------------------------------------------|
| 1 | 6        | 1                         | 8                          | 5924                                                |                                                                                              | Ford                                                                                         | e per                                                                                        | 1000                                                                                  | Calls                                                                                     |                                                                                       |
| 1 | 10       | 7                         | 18                         | 7886                                                |                                                                                              |                                                                                              |                                                                                              |                                                                                       |                                                                                           |                                                                                       |
|   | 2        | 1                         | 3                          | 4494                                                |                                                                                              | 2.3                                                                                          |                                                                                              |                                                                                       |                                                                                           |                                                                                       |
| 1 | 8        | 2                         | 11                         | 10381                                               |                                                                                              |                                                                                              |                                                                                              |                                                                                       |                                                                                           |                                                                                       |
| 1 | 3        |                           | 4                          | 4342                                                | 1.4                                                                                          |                                                                                              |                                                                                              |                                                                                       |                                                                                           |                                                                                       |
| 3 | 4        | 2                         | 9                          | 7807                                                |                                                                                              | P1 8                                                                                         | _                                                                                            | 1.1                                                                                   | 0.9                                                                                       | 1.                                                                                    |
| 1 | 11.44-11 |                           |                            |                                                     | 1000                                                                                         |                                                                                              | 0.7                                                                                          | 181                                                                                   | COLUMN TO A                                                                               |                                                                                       |
| 7 | 33       | 13                        | 53                         |                                                     |                                                                                              |                                                                                              |                                                                                              | 21172114                                                                              | No.                                                                                       | Sec.                                                                                  |
|   | 7        | 1 10 2 1 8 1 3 3 4 1 7 33 | 1 10 7 2 1 1 8 2 1 3 3 4 2 | 1 10 7 18 2 1 3 1 8 2 11 1 3 4 3 4 2 9 1 7 33 13 53 | 1 10 7 18 7886<br>2 1 3 4494<br>1 8 2 11 10381<br>1 3 4 4342<br>3 4 2 9 7807<br>1 7 33 13 53 | 1 10 7 18 7886<br>2 1 3 4494<br>1 8 2 11 10381<br>1 3 4 4342<br>3 4 2 9 7807<br>1 7 33 13 53 | 1 10 7 18 7886<br>2 1 3 4494<br>1 8 2 11 10381<br>1 3 4 4342<br>3 4 2 9 7807<br>1 7 33 13 53 | 1 10 7 18 7886<br>2 1 3 4494<br>1 8 2 11 10381<br>1 3 4 4342<br>3 4 2 9 7807<br>1 0.7 | 1 10 7 18 7886<br>2 1 3 4494<br>1 8 2 11 10381<br>1 3 4 4342<br>3 4 2 9 7807<br>1 0.7 1.1 | 1 10 7 18 7886<br>2 1 3 4494<br>1 8 2 11 10381<br>1 3 4 4342<br>3 4 2 9 7807<br>1 0.9 |

Force cases are now categorized by three levels. If a case involves multiple applications of force, it is categorized as the most serious at the case level. These counts are not considered final as investigations are continuously updated.

- Level 1 is force that is likely to cause only transitory pain, disorientation, or discomfort during its application as a means of gaining compliance. This
  includes techniques which are not reasonably expected to cause injury, do not result in actual injury, and are not likely to result in a complaint of injury
  (i.e., pain compliance techniques and resisted handcuffing). Pointing a firearm, beanbag shotgun, or 40 millimeter launcher at a subject, or using an ECW
  to "paint" a subject with the laser sight, as a show of force are reportable as Level 1 force. Level 1 force does not include interaction meant to guide, assist,
  or control a subject who is offering minimal resistance.
- Level 2 is force that causes injury, could reasonably be expected to cause injury, or results in a complaint of injury. Level 2 force includes use of an ECW, including where an ECW is fired at a subject but misses; use of a beanbag shotgun or 40 millimeter launcher, including where it is fired at a subject but misses; OC Spray application; empty hand techniques (i.e., strikes, kicks, takedowns, distraction techniques, or leg sweeps); and strikes with impact weapons, except strikes to the head, neck, or throat, which would be considered a Level 3 use of force.
- Level 3 is force that results in, or could reasonably result in, serious physical injury, hospitalization, or death. Level 3 force includes all lethal force; critical
  firearms discharges; all head, neck, and throat strikes with an object; neck holds; canine bites; three or more uses of an ECW on an individual during a
  single interaction regardless of mode or duration or an ECW application for longer than 15 seconds, whether continuous or consecutive; four or more
  strikes with a baton; any strike, blow, kick, ECW application, or similar use of force against a handcuffed subject; and uses of force resulting in a loss of
  consciousness.