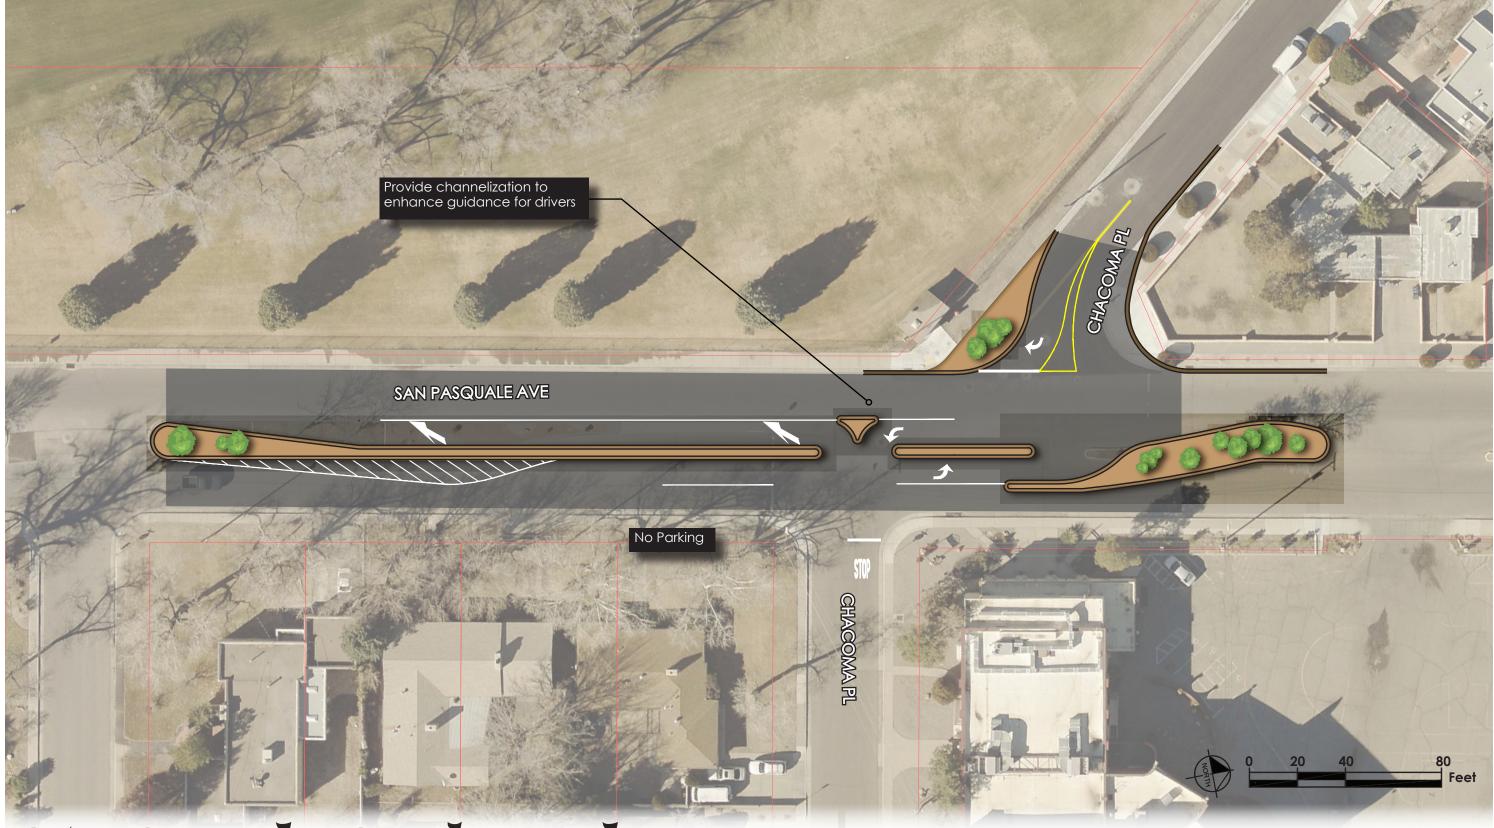

#### Figure 1 **RIO GRANDE BOULEVARD AT ASPEN AVENUE**











#### Figure 3 RIO GRANDE BOULEVARD AT MOUNTAIN ROAD - ALTERNATIVE 1







#### Figure 4 RIO GRANDE BOULEVARD AT MOUNTAIN ROAD - ALTERNATIVE 2









## *Río Grande Boulevard* Complete Street Concept Plan

#### Figure 5 RIO GRANDE BOULEVARD AT HOLLYWOOD AVENUE





#### Figure 6 RIO GRANDE BOULEVARD - RECOMMENDED FUTURE CROSS SECTION ASPEN AVENUE TO MOUNTAIN ROAD







#### Figure 7 RIO GRANDE BOULEVARD AT ALHAMBRA AVENUE - ALTERNATIVE 1



#### Figure 8 RIO GRANDE BOULEVARD AT ALHAMBRA AVENUE - ALTERNATIVE 2



#### Figure 9 RIO GRANDE BOULEVARD AT ALHAMBRA AVENUE - ALTERNATIVE 3