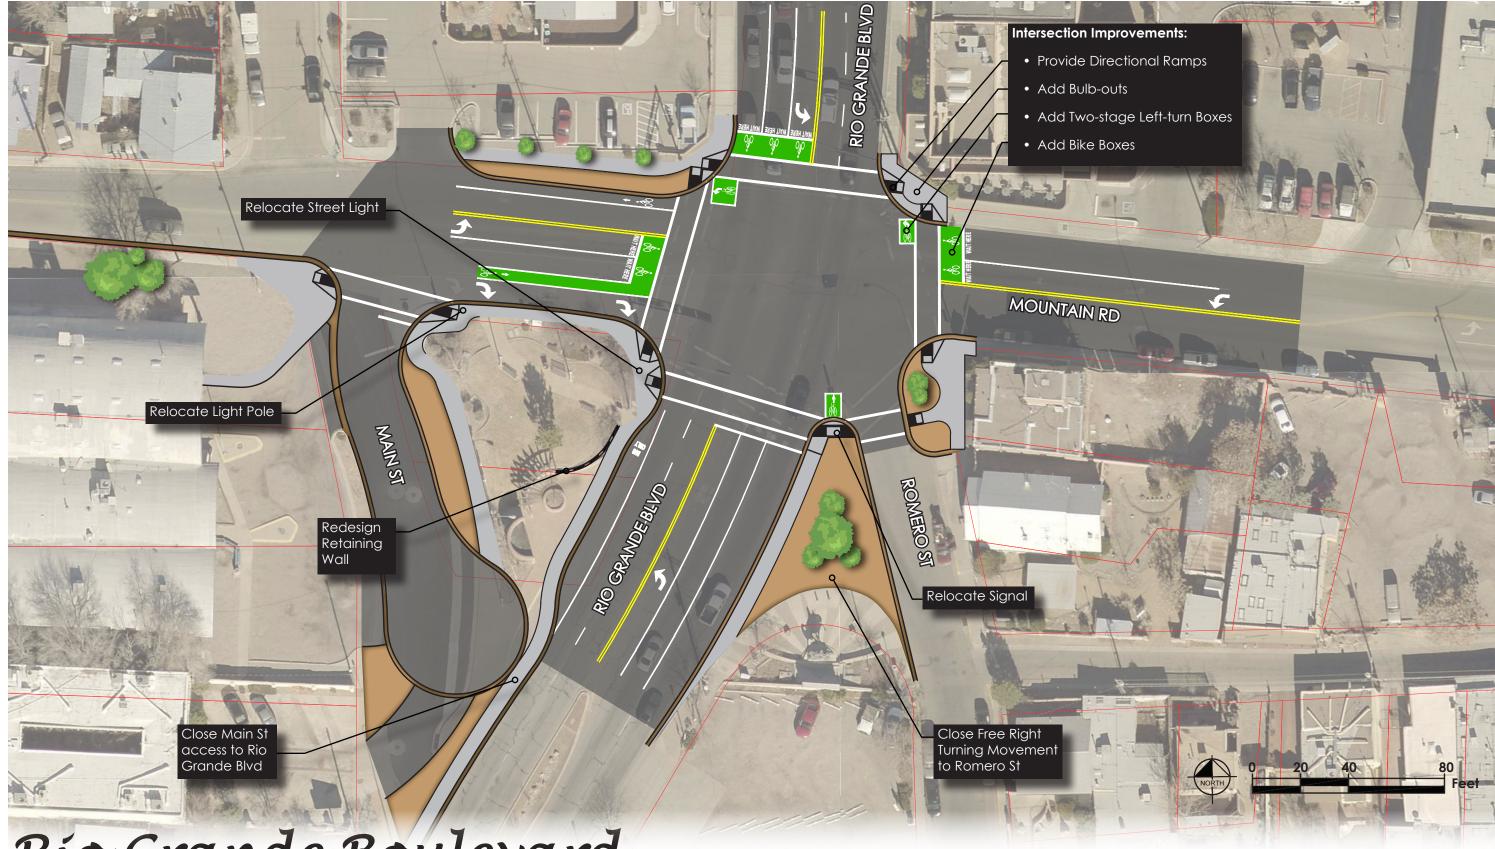

#### Figure 1 **RIO GRANDE BOULEVARD AT ASPEN AVENUE**











#### Figure 3 RIO GRANDE BOULEVARD AT MOUNTAIN ROAD - ALTERNATIVE 1







#### Figure 4 RIO GRANDE BOULEVARD AT MOUNTAIN ROAD - ALTERNATIVE 2









## *Río Grande Boulevard* Complete Street Concept Plan

#### Figure 5 RIO GRANDE BOULEVARD AT HOLLYWOOD AVENUE





#### Figure 6 RIO GRANDE BOULEVARD - RECOMMENDED FUTURE CROSS SECTION ASPEN AVENUE TO MOUNTAIN ROAD







#### Figure 7 RIO GRANDE BOULEVARD AT ALHAMBRA AVENUE - ALTERNATIVE 1



#### Figure 8 RIO GRANDE BOULEVARD AT ALHAMBRA AVENUE - ALTERNATIVE 2



#### Figure 9 RIO GRANDE BOULEVARD AT ALHAMBRA AVENUE - ALTERNATIVE 3