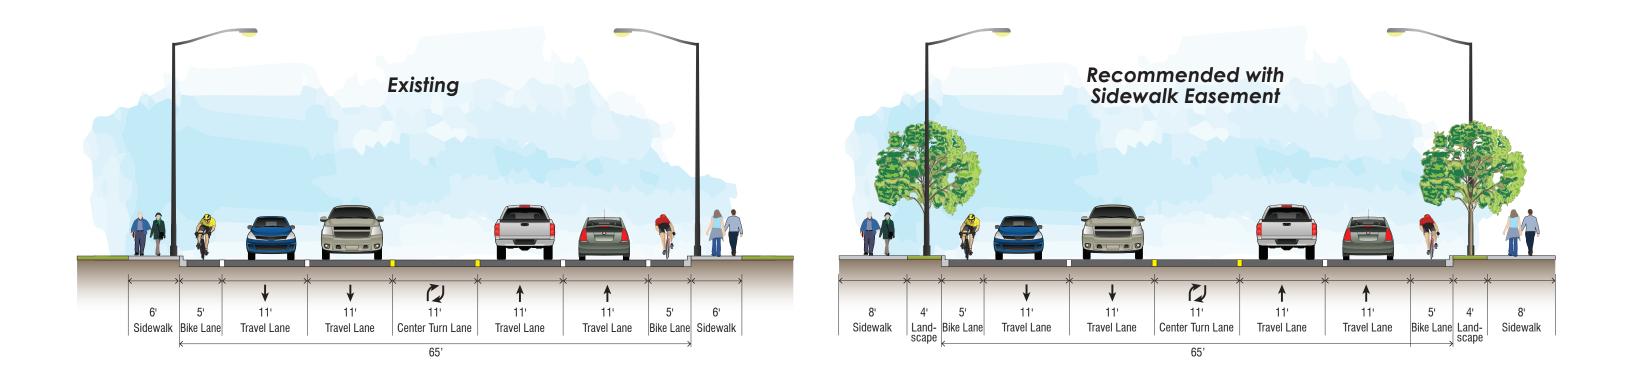

#### Figure 6 RIO GRANDE BOULEVARD - RECOMMENDED FUTURE CROSS SECTION ASPEN AVENUE TO MOUNTAIN ROAD