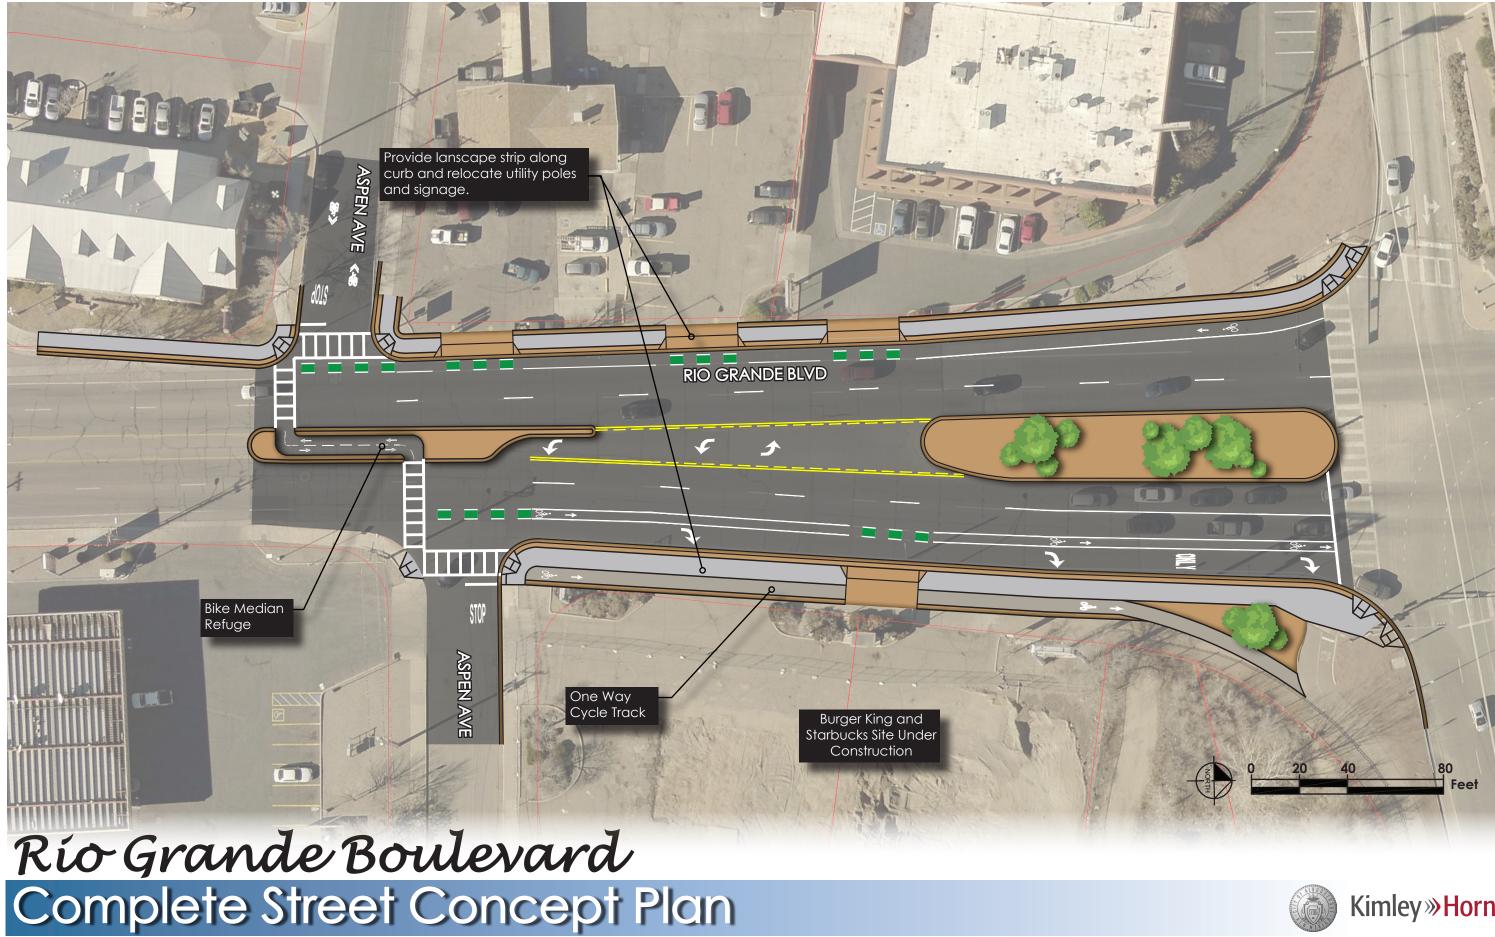

#### Figure 1 **RIO GRANDE BOULEVARD AT ASPEN AVENUE**











#### Figure 3 RIO GRANDE BOULEVARD AT MOUNTAIN ROAD - ALTERNATIVE 1







#### Figure 4 RIO GRANDE BOULEVARD AT MOUNTAIN ROAD - ALTERNATIVE 2









## *Río Grande Boulevard* Complete Street Concept Plan

#### Figure 5 RIO GRANDE BOULEVARD AT HOLLYWOOD AVENUE





#### Figure 6 RIO GRANDE BOULEVARD - RECOMMENDED FUTURE CROSS SECTION ASPEN AVENUE TO MOUNTAIN ROAD







#### Figure 7 RIO GRANDE BOULEVARD AT ALHAMBRA AVENUE - ALTERNATIVE 1



#### Figure 8 RIO GRANDE BOULEVARD AT ALHAMBRA AVENUE - ALTERNATIVE 2



#### Figure 9 RIO GRANDE BOULEVARD AT ALHAMBRA AVENUE - ALTERNATIVE 3