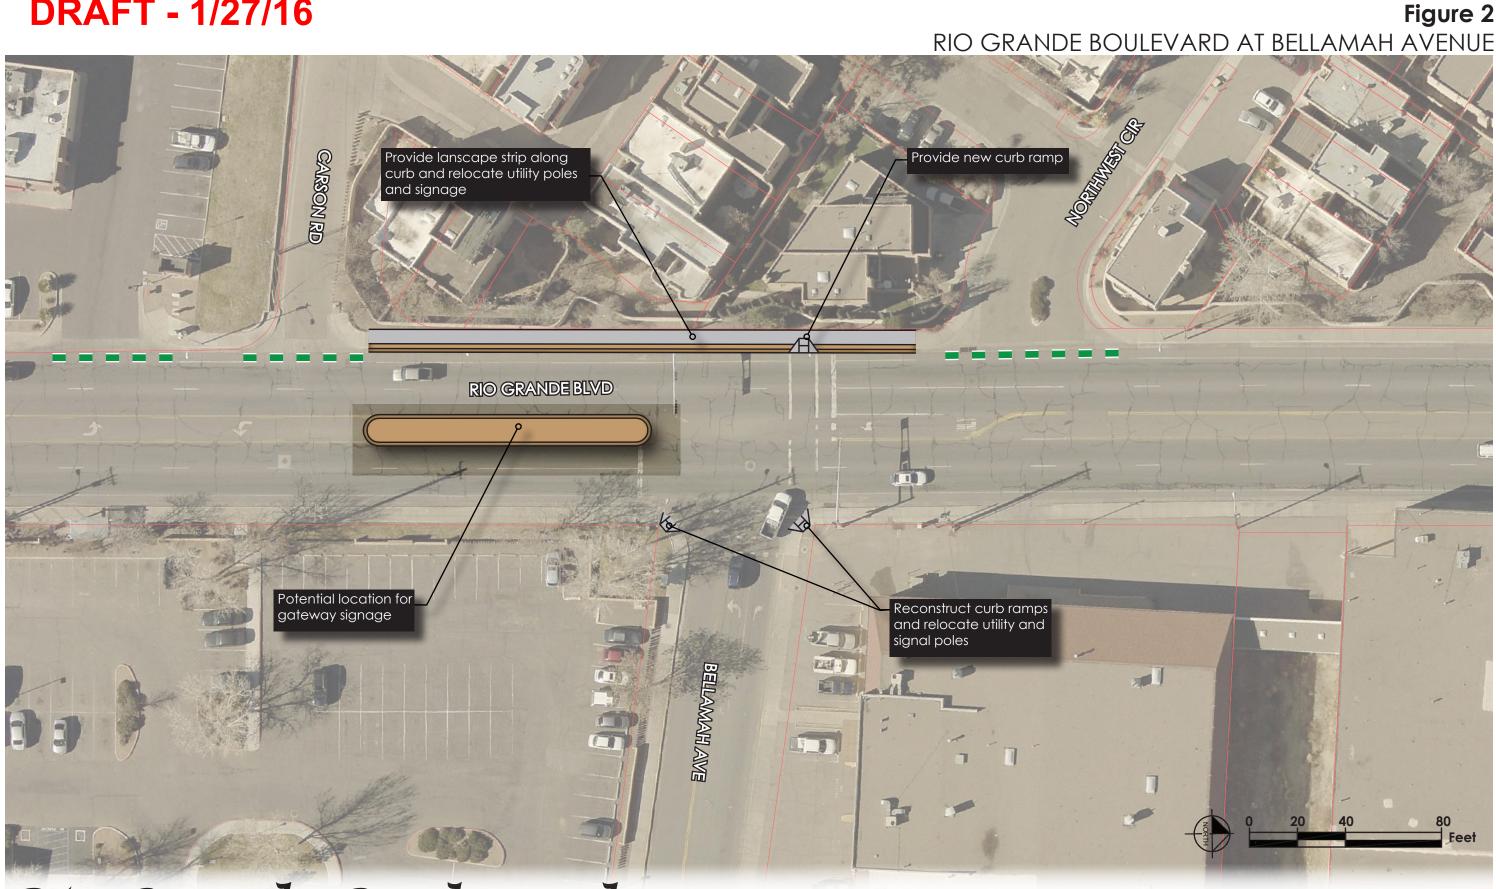

#### Figure 1 **RIO GRANDE BOULEVARD AT ASPEN AVENUE**











#### Figure 3 RIO GRANDE BOULEVARD AT MOUNTAIN ROAD - ALTERNATIVE 1







#### Figure 4 RIO GRANDE BOULEVARD AT MOUNTAIN ROAD - ALTERNATIVE 2









## *Río Grande Boulevard* Complete Street Concept Plan

#### Figure 5 RIO GRANDE BOULEVARD AT HOLLYWOOD AVENUE





#### Figure 6 RIO GRANDE BOULEVARD - RECOMMENDED FUTURE CROSS SECTION ASPEN AVENUE TO MOUNTAIN ROAD







#### Figure 7 RIO GRANDE BOULEVARD AT ALHAMBRA AVENUE - ALTERNATIVE 1



#### Figure 8 RIO GRANDE BOULEVARD AT ALHAMBRA AVENUE - ALTERNATIVE 2



#### Figure 9 RIO GRANDE BOULEVARD AT ALHAMBRA AVENUE - ALTERNATIVE 3