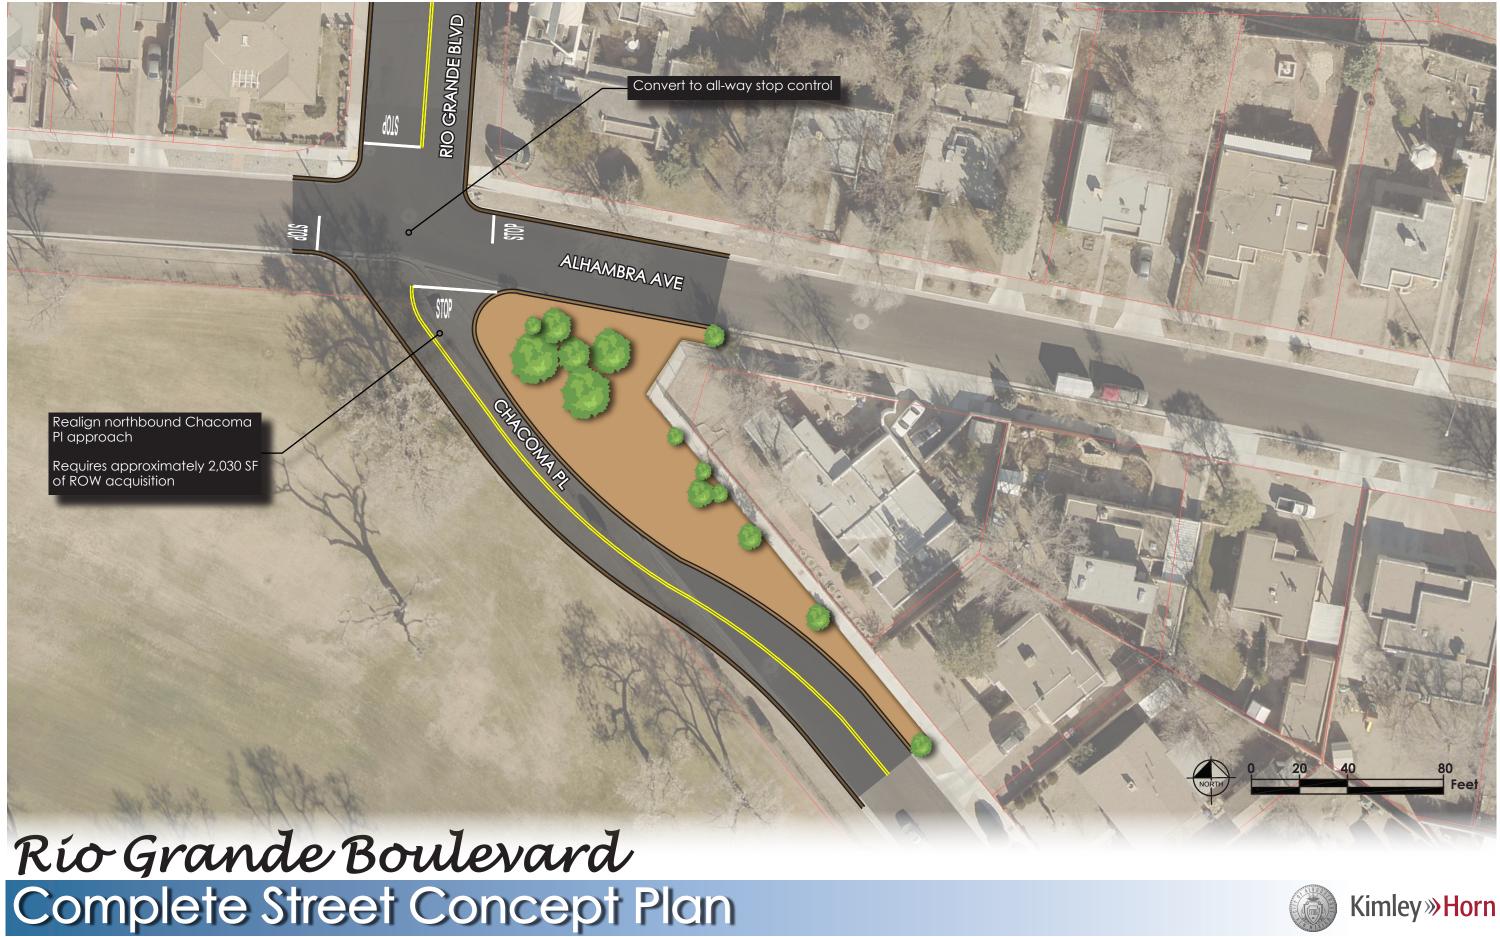

#### Figure 1 **RIO GRANDE BOULEVARD AT ASPEN AVENUE**











#### Figure 3 RIO GRANDE BOULEVARD AT MOUNTAIN ROAD - ALTERNATIVE 1







#### Figure 4 RIO GRANDE BOULEVARD AT MOUNTAIN ROAD - ALTERNATIVE 2









## *Río Grande Boulevard* Complete Street Concept Plan

#### Figure 5 RIO GRANDE BOULEVARD AT HOLLYWOOD AVENUE





#### Figure 6 RIO GRANDE BOULEVARD - RECOMMENDED FUTURE CROSS SECTION ASPEN AVENUE TO MOUNTAIN ROAD







#### Figure 7 RIO GRANDE BOULEVARD AT ALHAMBRA AVENUE - ALTERNATIVE 1



#### Figure 8 RIO GRANDE BOULEVARD AT ALHAMBRA AVENUE - ALTERNATIVE 2



#### Figure 9 RIO GRANDE BOULEVARD AT ALHAMBRA AVENUE - ALTERNATIVE 3