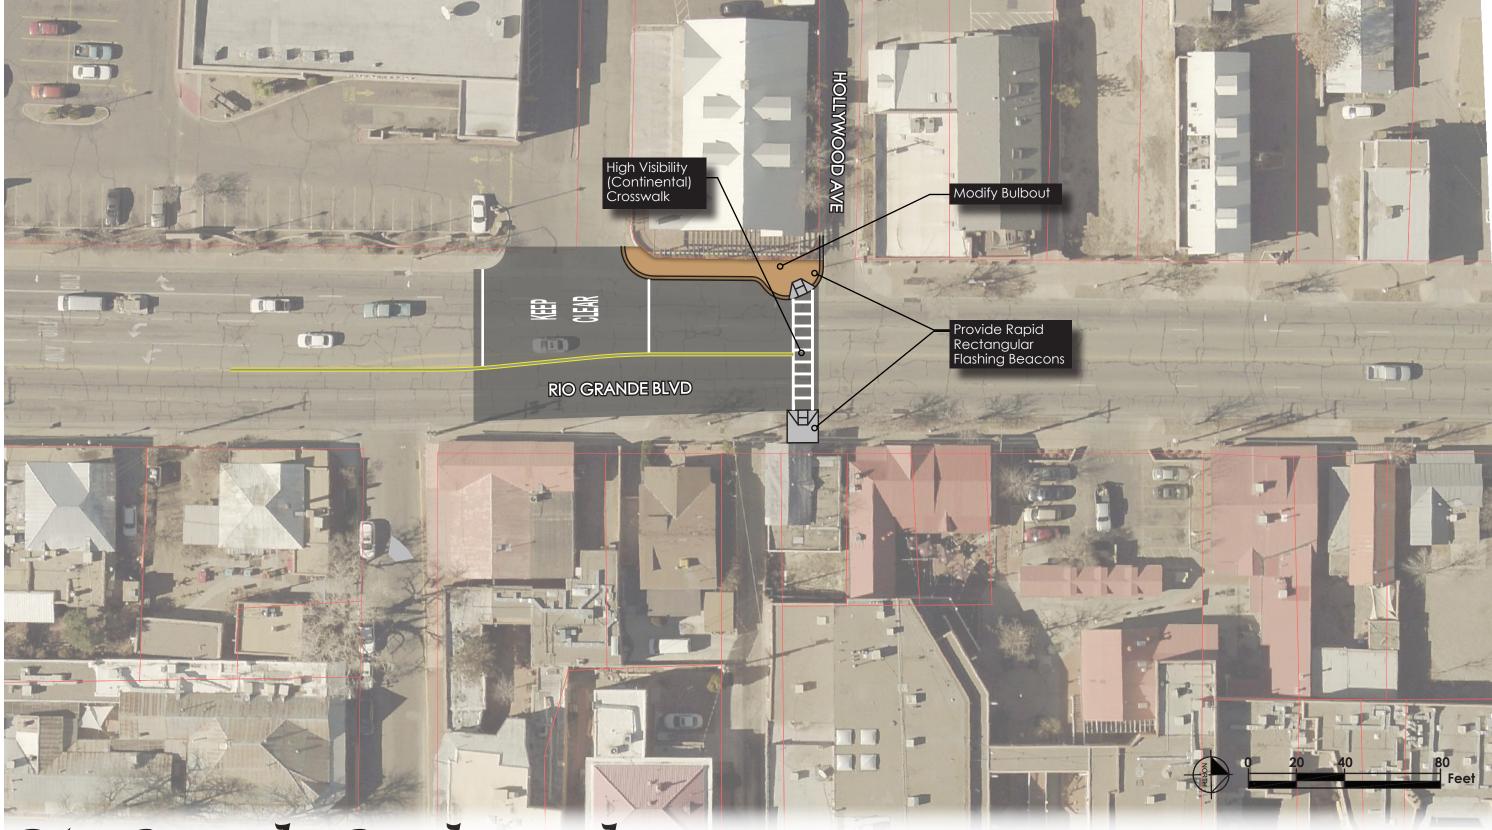

#### Figure 1 **RIO GRANDE BOULEVARD AT ASPEN AVENUE**











#### Figure 3 RIO GRANDE BOULEVARD AT MOUNTAIN ROAD - ALTERNATIVE 1







#### Figure 4 RIO GRANDE BOULEVARD AT MOUNTAIN ROAD - ALTERNATIVE 2









## *Río Grande Boulevard* Complete Street Concept Plan

#### Figure 5 RIO GRANDE BOULEVARD AT HOLLYWOOD AVENUE





#### Figure 6 RIO GRANDE BOULEVARD - RECOMMENDED FUTURE CROSS SECTION ASPEN AVENUE TO MOUNTAIN ROAD







#### Figure 7 RIO GRANDE BOULEVARD AT ALHAMBRA AVENUE - ALTERNATIVE 1



#### Figure 8 RIO GRANDE BOULEVARD AT ALHAMBRA AVENUE - ALTERNATIVE 2



#### Figure 9 RIO GRANDE BOULEVARD AT ALHAMBRA AVENUE - ALTERNATIVE 3