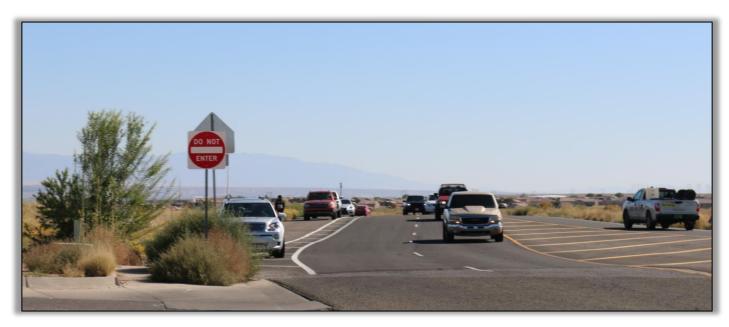

### OBSERVED CHALLENGE: Drop Off/Pick-up Procedures

### Recommended Countermeasure

- Modify Drop-off/Pick-up procedure (Traffic enters from Universe and exits on Rainbow)
- Policy initiative for VVHS to pursue