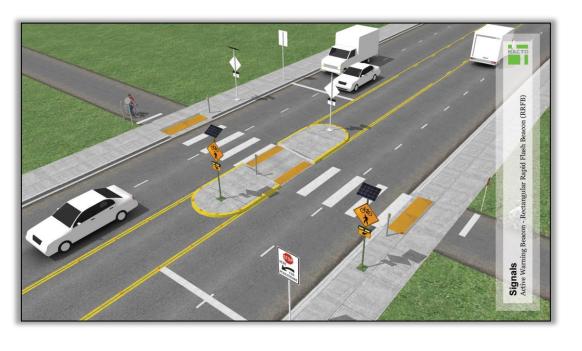

ed from: <a href="https://nacto.org/wp-content/themes/sink\_nacto/views/design-guides/retrofit/urban-street-design-guide/images/lane-width/wider-travel-lanes-graph.png">https://nacto.org/wp-content/themes/sink\_nacto/views/design-guides/retrofit/urban-street-design-guide/images/lane-width/wider-travel-lanes-graph.png</a>

## COUNTERMEASURE: Narrow Driving Lanes



## COUNTERMEASURE: Narrow Driving Lanes







### COUNTERMEASURE:

Road Diet







### COUNTERMEASURE: Rest-in-Red



30 MPH



40 MPH



OBSERVED CHALLENGE: Intersection Sight Distance





30 MPH



40 MPH



OBSERVED CHALLENGE: Intersection Sight Distance







### COUNTERMEASURE: Relocate Decision Point

### OBSERVED CHALLENGE: Pedestrian Infrastructure









# COUNTERMEASURES: Marked Crosswalk RRFB Pedestrian Gateway





# OBSERVED CHALLENGE: ADA Compliance





## OBSERVED CHALLENGE: ADA Compliance



## OBSERVED CHALLENGE: Pedestrian Accessibility/Safe Routes to School



## COUNTERMEASURE: Access Points & Walkways







## OBSERVED CHALLENGE: Illumination



### Recommended Countermeasure

Install additional roadway illumination



### OBSERVED CHALLENGE: Drop Off/Pick-up Procedures



### Recommended Countermeasure

- Modify Drop-off/Pick-up procedure (Traffic enters from Universe and exits on Rainbow)
- Policy initiative for VVHS to pursue



### WAYS TO SHARE YOUR COMMENTS/FEEDBACK

### Contact Diane Dolan:



ddolan@cabq.gov



(505) 768-3186

A copy of this presentation will be available at:

https://www.cabq.gov/council/find-your-councilor/district-5/district-5-projects/rainbow-blvd-traffic-c