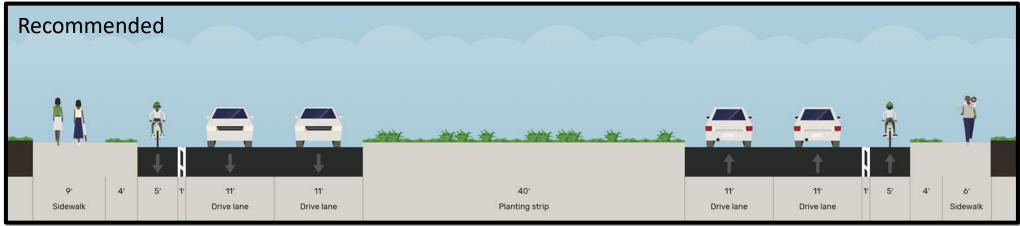

southern property line of Volcano Vista High School



### STUDY AREA









LEE ENGINEERING



### OBSERVED CHALLENGE: Speed Limit Compliance





Adapted from: https://www.ite.org/technical-resources/topics/speed-management-for-safety/speed-as-a-safety-problem/

### Wider travel lanes are correlated with higher vehicle speeds

Average lane width (feet converted from meters)



Adapted from: <a href="https://nacto.org/wp-content/themes/sink\_nacto/views/design-guides/retrofit/urban-street-design-guide/images/lane-width/wider-travel-lanes-graph.png">https://nacto.org/wp-content/themes/sink\_nacto/views/design-guides/retrofit/urban-street-design-guide/images/lane-width/wider-travel-lanes-graph.png</a>

## COUNTERMEASURE: Narrow Driving Lanes



## COUNTERMEASURE: Narrow Driving Lanes







### COUNTERMEASURE:

Road Diet







### COUNTERMEASURE: Rest-in-Red



30 MPH



40 MPH



OBSERVED CHALLENGE: Intersection Sight Distance





30 MPH



40 MPH



OBSERVED CHALLENGE: Intersection Sight Distance







### COUNTERMEASURE: Relocate Decision Point

### OBSERVED CHALLENGE: Pedestrian Infrastructure









# COUNTERMEASURES: Marked Crosswalk RRFB Pedestrian Gateway





# OBSERVED CHALLENGE: ADA Compliance





## OBSERVED CHALLENGE: ADA Compliance



## OBSERVED CHALLENGE: Pedestrian Accessibility/Safe Routes to School



## COUNTERMEASURE: Access Points & Walkways







## OBSERVED CHALLENGE: Illumination



### Recommended Countermeasure

Install additional roadway illumination



### OBSERVED CHALLENGE: Drop Off/Pick-up Procedures



### Recommended Countermeasure