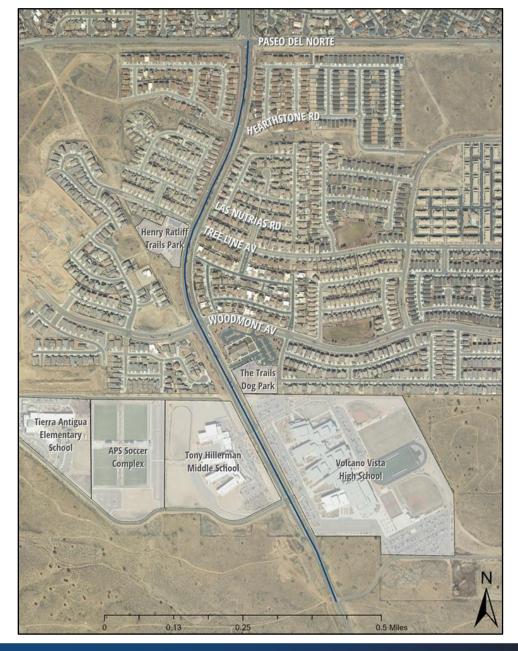

### STUDY AREA

- 1.1-mile corridor
- Paseo Del Norte to the southern property line of Volcano Vista High School

### STUDY AREA

LEE ENGINEERING