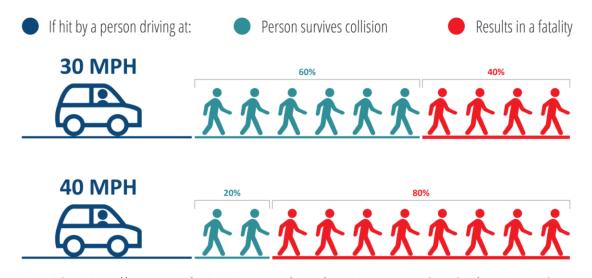

### COUNTERMEASURE: Rest-in-Red

30 MPH

40 MPH

OBSERVED CHALLENGE: Intersection Sight Distance

30 MPH

40 MPH

OBSERVED CHALLENGE: Intersection Sight Distance