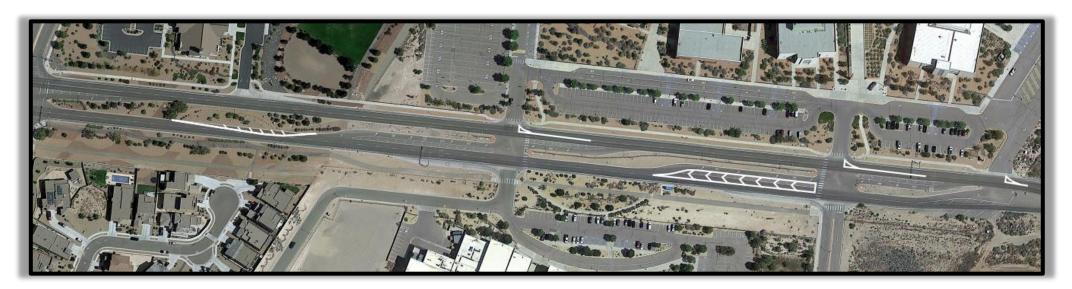

### COUNTERMEASURE: Rest-in-Red

30 MPH

40 MPH

OBSERVED CHALLENGE: Intersection Sight Distance

30 MPH

40 MPH

OBSERVED CHALLENGE: Intersection Sight Distance