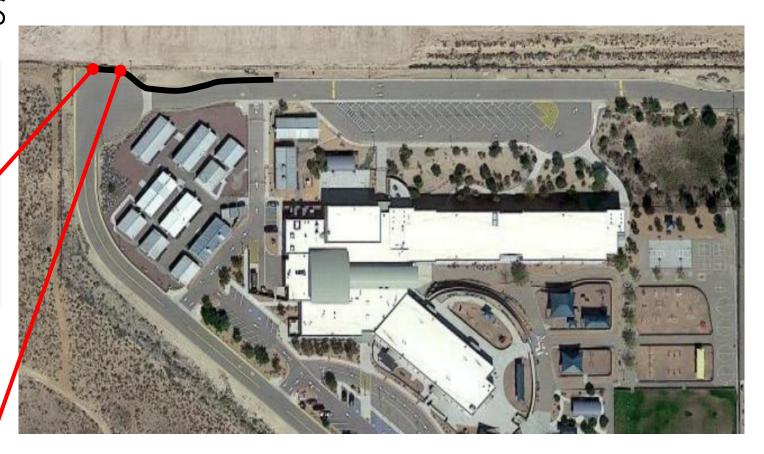

### OBSERVED CHALLENGE: Drop Off/Pick-up Procedures

### Recommended Countermeasure

- Modify Drop-off/Pick-up procedure (Traffic enters from Universe and exits on Rainbow)
- Policy initiative for VVHS to pursue