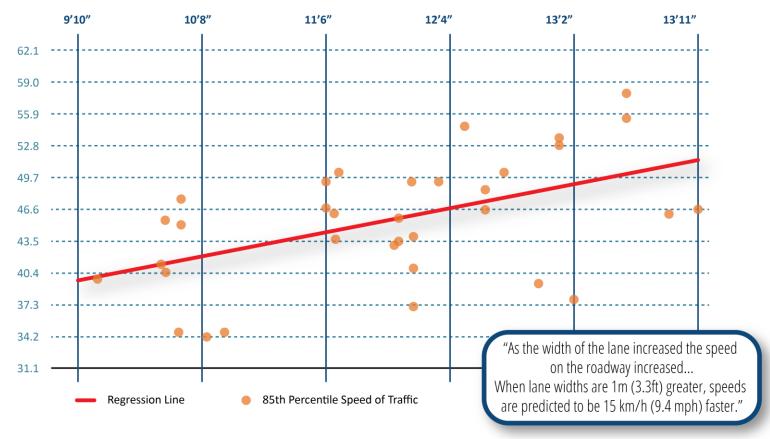

### Wider travel lanes are correlated with higher vehicle speeds

Average lane width (feet converted from meters)

Adapted from: <a href="https://nacto.org/wp-content/themes/sink\_nacto/views/design-guides/retrofit/urban-street-design-guide/images/lane-width/wider-travel-lanes-graph.png">https://nacto.org/wp-content/themes/sink\_nacto/views/design-guides/retrofit/urban-street-design-guide/images/lane-width/wider-travel-lanes-graph.png</a>