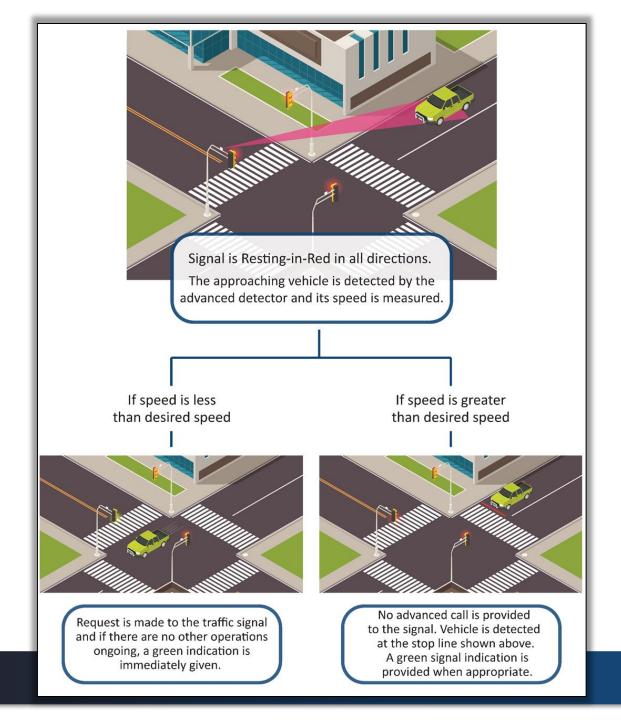

### COUNTERMEASURE: Rest-in-Red

30 MPH

40 MPH

OBSERVED CHALLENGE: Intersection Sight Distance

30 MPH

40 MPH

OBSERVED CHALLENGE: Intersection Sight Distance