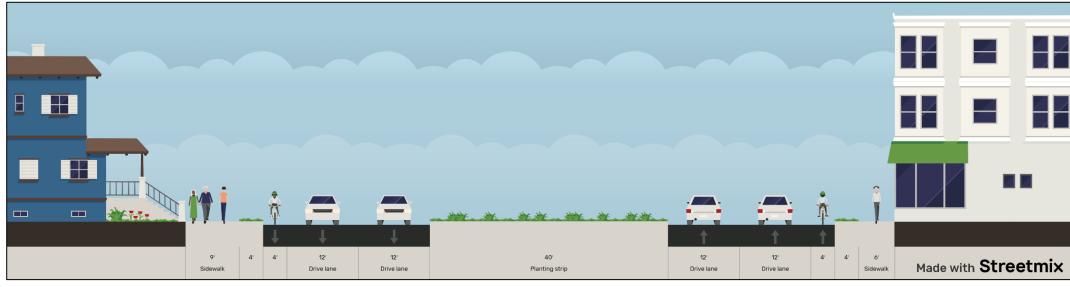

Collection and Site Visit                          | August/September 2021 |
|---------------------------------------------------------|-----------------------|
| Traffic Data and Safety Analysis                        | September 2021        |
| Stakeholder Day                                         | October 20, 2021      |
| Public Meeting                                          | October 20, 2021      |
| Identification of Safety Countermeasures and Strategies | November 2021         |
| Final Stakeholder Meeting                               | May 31, 2022          |
| Final Report                                            | July 2022*            |



### STUDY AREA

- 1.1-mile corridor
- Paseo Del Norte to the southern property line of Volcano Vista High School



### STUDY AREA









LEE ENGINEERING



### OBSERVED CHALLENGE: Speed Limit Compliance





Adapted from: https://www.ite.org/technical-resources/topics/speed-management-for-safety/speed-as-a-safety-problem/

### Wider travel lanes are correlated with higher vehicle speeds

Average lane width (feet converted from meters)



Adapted from: <a href="https://nacto.org/wp-content/themes/sink\_nacto/views/design-guides/retrofit/urban-street-design-guide/images/lane-width/wider-travel-lanes-graph.png">https://nacto.org/wp-content/themes/sink\_nacto/views/design-guides/retrofit/urban-street-design-guide/images/lane-width/wider-travel-lanes-graph.png</a>

## COUNTERMEASURE: Narrow Driving Lanes



## COUNTERMEASURE: Narrow Driving Lanes







### COUNTERMEASURE:

Road Diet







### COUNTERMEASURE: Rest-in-Re