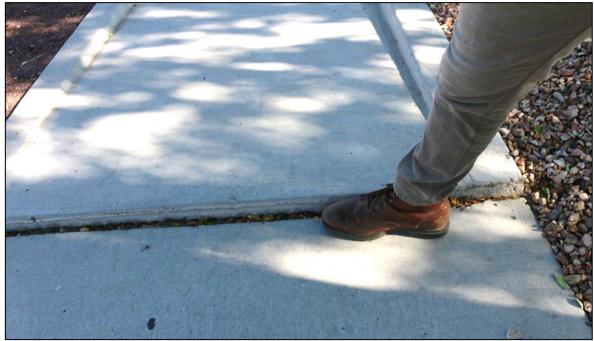

nt/themes/sink\_nacto/views/design-guides/retrofit/urban-street-design-guide/images/lane-width/wider-travel-lanes-graph.png">https://nacto.org/wp-content/themes/sink\_nacto/views/design-guides/retrofit/urban-street-design-guide/images/lane-width/wider-travel-lanes-graph.png</a>

## COUNTERMEASURE: Narrow Driving Lanes



## COUNTERMEASURE: Narrow Driving Lanes







### COUNTERMEASURE:

Road Diet







### COUNTERMEASURE: Rest-in-Red



30 MPH



40 MPH



OBSERVED CHALLENGE: Intersection Sight Distance





30 MPH



40 MPH



OBSERVED CHALLENGE: Intersection Sight Distance







### COUNTERMEASURE: Relocate Decision Point

### OBSERVED CHALLENGE: Pedestrian Infrastructure









# COUNTERMEASURES: Marked Crosswalk RRFB Pedestrian Gateway





# OBSERVED CHALLENGE: ADA Compliance





## OBSERVED CHALLENGE: ADA Compliance



## OBSERVED CHALLENGE: Pedestrian Accessibility/Safe Routes to School



## COUNTERMEASURE: Access Points & Walkways







## OBSERVED CHALLENGE: Illumination



### Recommended Countermeasure

Install additional roadway illumination



### OBSERVED CHALLENGE: Drop Off/Pick-up Procedures



### Recommended Countermeasure

- Modify Drop-off/Pick-up procedure (Traffic enters from Universe and exits on Rainbow)
- Policy initiative for VVHS to pursue



### WAYS TO SHARE YOUR COMMENTS/FEEDBACK

### Contact Diane Dolan:



ddolan@cabq.gov



(505) 768-3186

A copy of this presentation will be available at:

https://www.cabq.gov/council/find-your-councilor/district-5/district-5-projects/rainbow-blvd-traffic-calming-and-pedestrian-safety-study



## THA