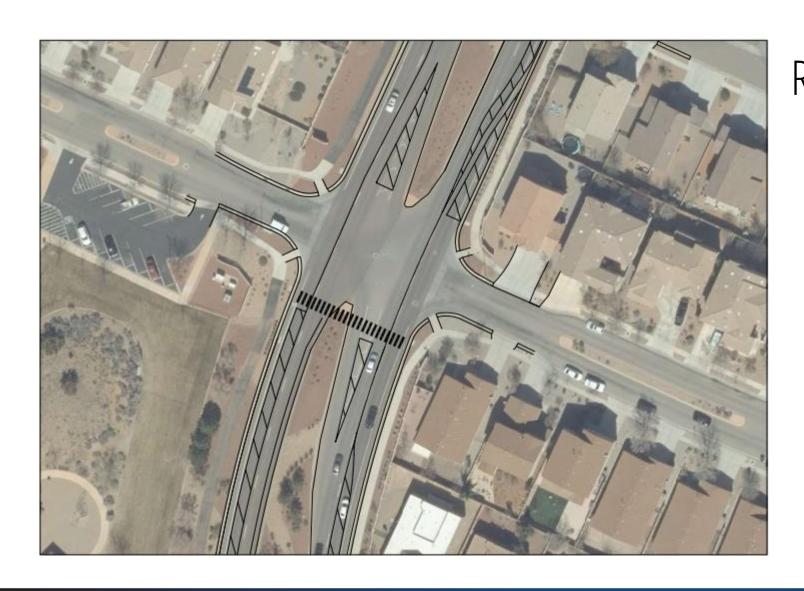

### OBSERVED CHALLENGE: Pedestrian Infrastructure

# COUNTERMEASURES: Marked Crosswalk RRFB Pedestrian Gateway