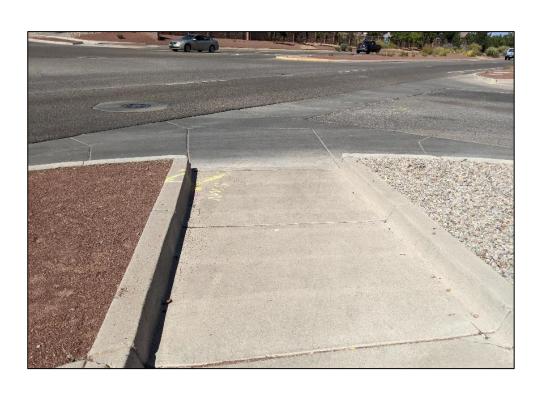

tent/themes/sink\_nacto/views/design-guides/retrofit/urban-street-design-guide/images/lane-width/wider-travel-lanes-graph.png">https://nacto.org/wp-content/themes/sink\_nacto/views/design-guides/retrofit/urban-street-design-guide/images/lane-width/wider-travel-lanes-graph.png</a>

## COUNTERMEASURE: Narrow Driving Lanes



## COUNTERMEASURE: Narrow Driving Lanes







### COUNTERMEASURE:

Road Diet







### COUNTERMEASURE: Rest-in-Red



30 MPH



40 MPH



OBSERVED CHALLENGE: Intersection Sight Distance





30 MPH



40 MPH



OBSERVED CHALLENGE: Intersection Sight Distance







### COUNTERMEASURE: Relocate Decision Point

### OBSERVED CHALLENGE: Pedestrian Infrastructure









# COUNTERMEASURES: Marked Crosswalk RRFB Pedestrian Gateway





# OBSERVED CHALLENGE: ADA Compliance





## OBSERVED CHALLENGE: ADA Compliance



## OBSERVED CHALLENGE: Pedestrian Accessibility/Safe Routes to School



## COUNTERMEASURE: Access Points & Walkways







## OBSERVED CHALLENGE: Illumination



### Recommended Countermeasure

Install additional roadway illumination



### OBSERVED CHALLENGE: Drop Off/Pick-up Procedures



### Recommended Countermeasure

- Modify Drop-off/Pick-up procedure (Traffic enters from Universe and exits on Rainbow)
- Policy initiative for VVHS to pursue



### WAYS TO SHARE YOUR COMMENTS/FEEDBACK

### Contact Diane Dolan:



ddolan@cabq.gov



(505) 768-3186

A copy of this presentation will be available at:

https://www.cabq.gov/council/find-your-councilor/district-5/district-5-projects/rainbow-blvd-traffic-calming-and-pedestrian-safety-study



## T