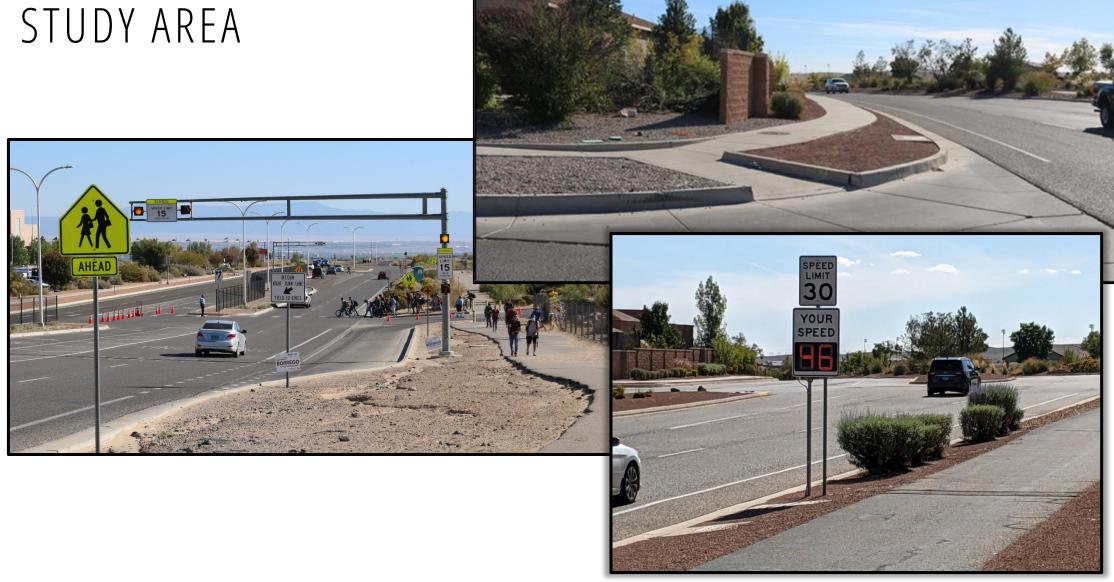

### STUDY AREA

- 1.1-mile corridor
- Paseo Del Norte to the southern property line of Volcano Vista High School

### STUDY AREA

LEE ENGINEERING