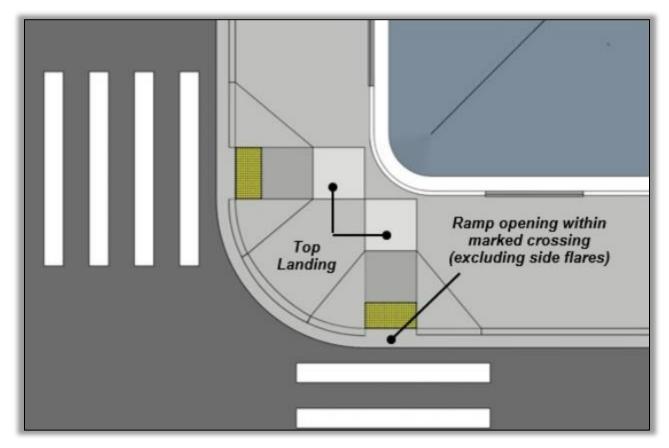

/retrofit/urban-street-design-guide/images/lane-width/wider-travel-lanes-graph.png">https://nacto.org/wp-content/themes/sink\_nacto/views/design-guides/retrofit/urban-street-design-guide/images/lane-width/wider-travel-lanes-graph.png</a>

## COUNTERMEASURE: Narrow Driving Lanes



## COUNTERMEASURE: Narrow Driving Lanes







### COUNTERMEASURE:

Road Diet







### COUNTERMEASURE: Rest-in-Red



30 MPH



40 MPH



OBSERVED CHALLENGE: Intersection Sight Distance





30 MPH



40 MPH



OBSERVED CHALLENGE: Intersection Sight Distance







### COUNTERMEASURE: Relocate Decision Point

### OBSERVED CHALLENGE: Pedestrian Infrastructure









# COUNTERMEASURES: Marked Crosswalk RRFB Pedestrian Gateway





# OBSERVED CHALLENGE: ADA Compliance





## OBSERVED CHALLENGE: ADA Compliance



## OBSERVED CHALLENGE: Pedestrian Accessibility/Safe Routes to School



## COUNTERMEASURE: Access Points & Walkways







## OBSERVED CHALLENGE: Illumination



### Recommended Countermeasure

Install additional roadway illumination



### OBSERVED CHALLENGE: Drop Off/Pick-up Procedures



### Recommended Countermeasure

- Modify Drop-off/Pick-up procedure (Traffic enters from Universe and exits on Rainbow)
- Policy initiative for VVHS to pursue



### WAYS TO SHARE YOUR COMMENTS/FEEDBACK

### Contact Diane Dolan:



ddolan@cabq.gov



(505) 768-3186

A copy of this presentation will be available at:

https://www.cabq.gov/council/find-your-councilor/district-5/district-5-projects/rainbow-blvd-traffic-calming-and-pedestrian-safety-study



## THANK YOU

## QUESTIONS?