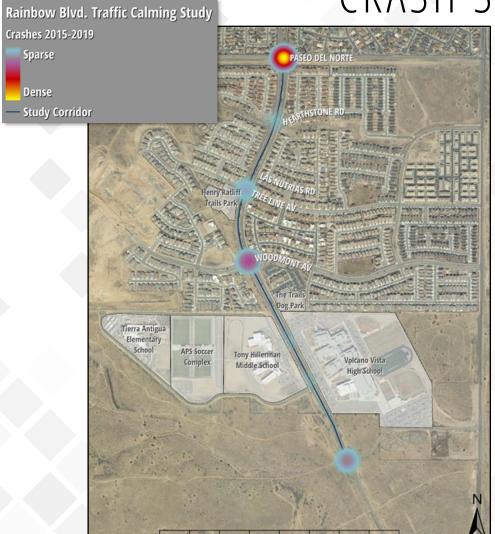

#### CRASH SUMMARY (2015-2019)

|                         | Paseo Del Norte | Hearthstone Rd | Tree Line Ave | Woodmont Ave | VVHS  | South VVHS | Total |  |
|-------------------------|-----------------|----------------|---------------|--------------|-------|------------|-------|--|
| <b>Total Crashes</b>    | 43              | 2              | 6             | 16           | 4     | 8          | 79    |  |
| Intersection Crash Rate | 1.411           | 0.110          | 0.331         | 0.749        | 0.218 | 0.435      |       |  |