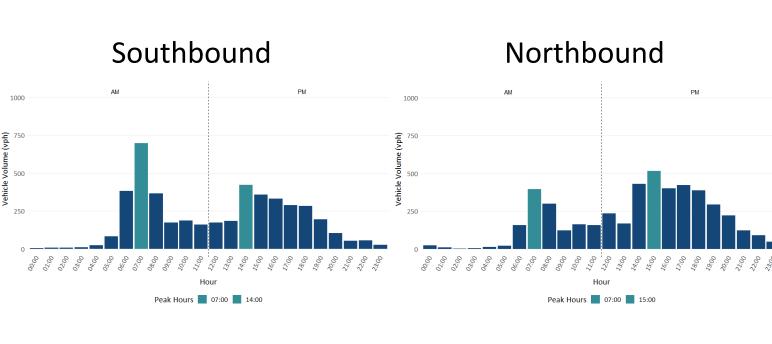

| October 20, 2021      |
| Public Meeting                                          | October 20, 2021      |
| Identification of Safety Countermeasures and Strategies | November 2021         |
| Final Stakeholder Meeting                               | November 17, 2021*    |
| Final Report                                            | January 2022          |

\*Tentative



#### STUDY AREA

- 1.1-mile corridor
- Paseo Del Norte to southern property line of Volcano Vista High School





#### STUDY AREA









#### STUDY AREA









#### DATA COLLECTION PROCESS

• 4 pneumatic tube locations - Collected vehicle speed, volumes and classifications



#### DATA COLLECTION PROCESS

• 2 Cameras - Collected pedestrian movements



#### VEHICLE VOLUMES





#### VEHICLE SPEEDS

# Data Collection - Study Corridor

# Southbound Northbound

|                             | SB | NB |
|-----------------------------|----|----|
| Average Speed (MPH)         | 39 | 41 |
| 50th Percentile Speed (MPH) | 39 | 42 |
| 85th Percentile Speed (MPH) | 44 | 48 |



#### VEHICLE VOLUMES





#### VEHICLE SPEEDS

# Data Collection - Study Corridor

## Southbound Northbound

|                                         | SB | NB |
|-----------------------------------------|----|----|
| Average Speed (MPH)                     | 33 | 34 |
| 50 <sup>th</sup> Percentile Speed (MPH) | 34 | 34 |
| 85th Percentile Speed (MPH)             | 42 | 43 |



#### VEHICLE VOLUMES





#### VEHICLE SPEEDS

#### Southbound

#### Northbound



|                             | SB |