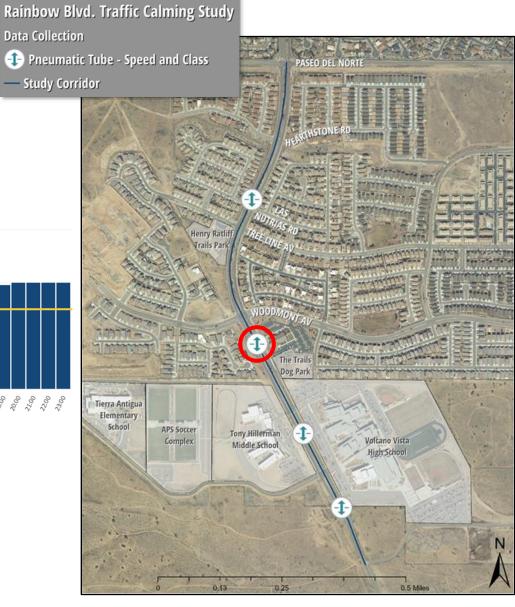

d classifications



#### DATA COLLECTION PROCESS

• 2 Cameras - Collected pedestrian movements



#### VEHICLE VOLUMES





#### VEHICLE SPEEDS

# Data Collection - Study Corridor

# Southbound Northbound

|                             | SB | NB |
|-----------------------------|----|----|
| Average Speed (MPH)         | 39 | 41 |
| 50th Percentile Speed (MPH) | 39 | 42 |
| 85th Percentile Speed (MPH) | 44 | 48 |



#### VEHICLE VOLUMES





#### VEHICLE SPEEDS

# Data Collection - Study Corridor

## Southbound Northbound

|                                         | SB | NB |
|-----------------------------------------|----|----|
| Average Speed (MPH)                     | 33 | 34 |
| 50 <sup>th</sup> Percentile Speed (MPH) | 34 | 34 |
| 85th Percentile Speed (MPH)             | 42 | 43 |



#### VEHICLE VOLUMES





#### VEHICLE SPEEDS

#### Southbound

#### Northbound



|                             | SB | NB | SB<br>(15 MPH) | NB<br>(15 MPH) |
|-----------------------------|----|----|----------------|----------------|
| Average Speed (MPH)         | 36 | 33 | 23             | 23             |
| 50th Percentile Speed (MPH) | 39 | 35 | 19             | 21             |
| 85th Percentile Speed (MPH) | 48 | 45 | 35             | 33             |







#### VEHICLE SPEEDS

# Data Collection - Study Corridor

#### Southbound

#### Northbound



|                                         | SB | NB |
|-----------------------------------------|----|----|
| Average Speed (MPH)                     | 38 | 34 |
| 50 <sup>th</sup> Percentile Speed (MPH) | 38 | 36 |
| 85th Percentile S