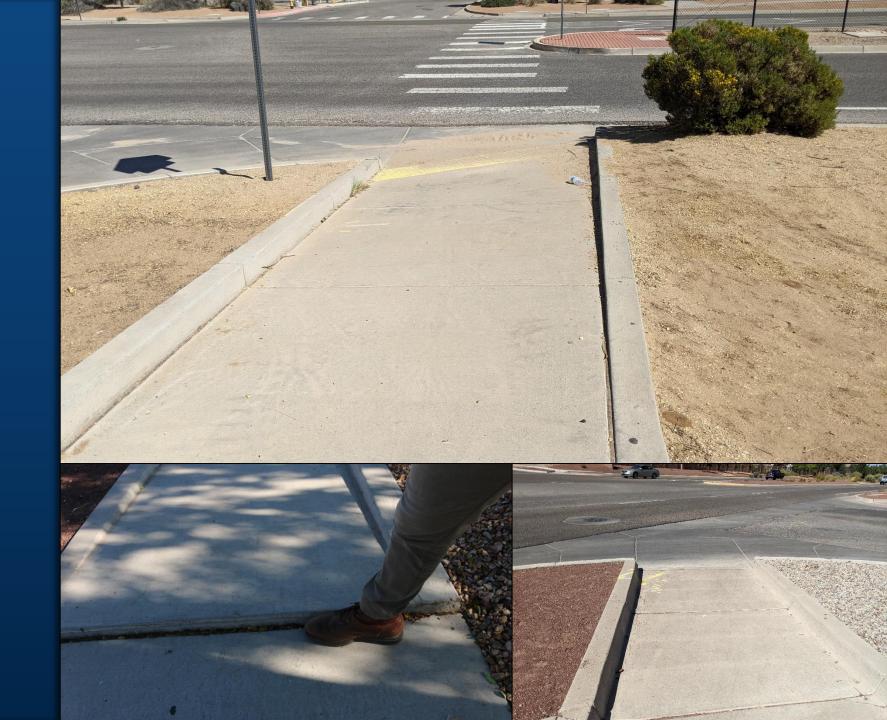

| 1                 | 0                | 0               | 0    | 0                         | 1     |
| Made Improper Turn                | 1                  | 0                 | 0                | 0               | 0    | 0                         | 1     |
| Other Mechanical Defect           | 1                  | 0                 | 0                | 0               | 0    | 0                         | 1     |
| Speed Too Fast for Conditions     | 0                  | 0                 | 0                | 0               | 0    | 1                         | 1     |



**SPEEDING** 



WORN/FADED PAVEMENT MARKINGS



### LONG CROSSING DISTANCES



### UNMARKED CROSSWALKS

- Tree Line Ave
- Hearthstone Rd



#### **ADA COMPLIANCE**

- Tree Line Ave
- Hearthstone Rd



#### **Site Distance**

Tree Line Ave





#### **Site Distance**

Hearthstone Rd





#### WAYS TO SHARE YOUR COMMENTS/FEEDBACK.

#### Contact Diane Dolan:



ddolan@cabq.gov



(505) 768-3186

A copy of this presentation will be available at:

https://www.cabq.gov/council/find-your-councilor/district-5/rainbow-blvd-traffic-calming-and-pedestrian-safety-study



### THANK YOU