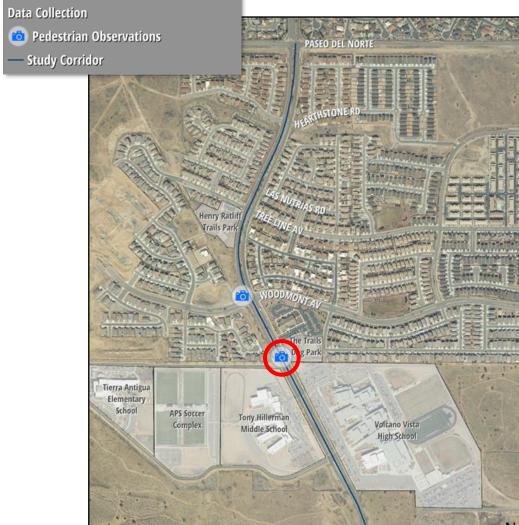

#### STUDY AREA

- 1.1-mile corridor
- Paseo Del Norte to southern property line of Volcano Vista High School

#### DATA COLLECTION PROCESS

• 2 Cameras - Collected pedestrian movements