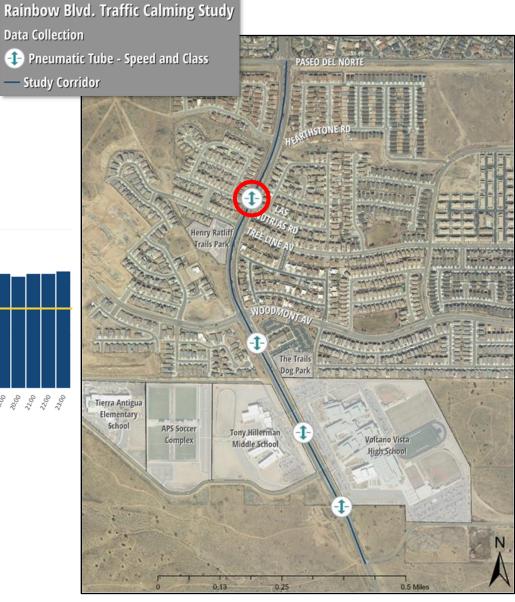

#### STUDY AREA

- 1.1-mile corridor
- Paseo Del Norte to southern property line of Volcano Vista High School

#### DATA COLLECTION PROCESS

• 4 pneumatic tube locations - Collected vehicle speed, volumes and classifications