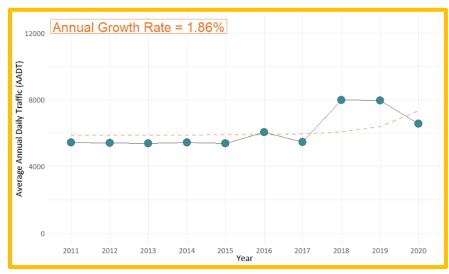

| August/September 2021 |
|---------------------------------------------------------|-----------------------|
| Traffic Data and Safety Analysis                        | September 2021        |
| Stakeholder Day                                         | October 20, 2021      |
| Public Meeting                                          | October 20, 2021      |
| Identification of Safety Countermeasures and Strategies | November 2021         |
| Final Stakeholder Meeting                               | November 17, 2021*    |
| Final Report                                            | January 2022          |

\*Tentative



#### STUDY AREA

- 1.1-mile corridor
- Paseo Del Norte to southern property line of Volcano Vista High School





#### STUDY AREA









#### STUDY AREA









#### DATA COLLECTION PROCESS

• 4 pneumatic tube locations - Collected vehicle speed, volumes and classifications



#### DATA COLLECTION PROCESS

• 2 Cameras - Collected pedestrian movements



#### VEHICLE VOLUMES





#### VEHICLE SPEEDS

# Data Collection - Study Corridor

# Southbound Northbound

|                             | SB | NB |
|-----------------------------|----|----|
| Average Speed (MPH)         | 39 | 41 |
| 50th Percentile Speed (MPH) | 39 | 42 |
| 85th Percentile Speed (MPH) | 44 | 48 |



#### VEHICLE VOLUMES





#### VEHICLE SPEEDS

# Data Collection - Study Corridor

## Southbound Northbound

|                                         | SB | NB |
|-----------------------------------------|----|----|
| Average Speed (MPH)                     | 33 | 34 |
| 50