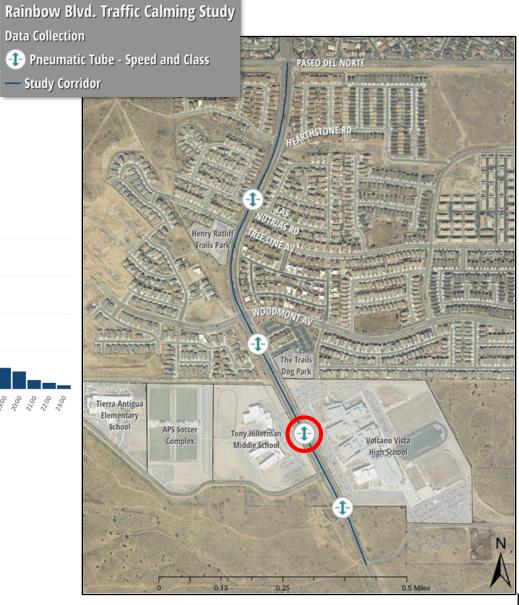

#### STUDY AREA

- 1.1-mile corridor
- Paseo Del Norte to southern property line of Volcano Vista High School

#### DATA COLLECTION PROCESS

• 4 pneumatic tube locations - Collected vehicle speed, volumes and classifications

#### DATA COLLECTION PROCESS

• 2 Cameras - Collected pedestrian movements