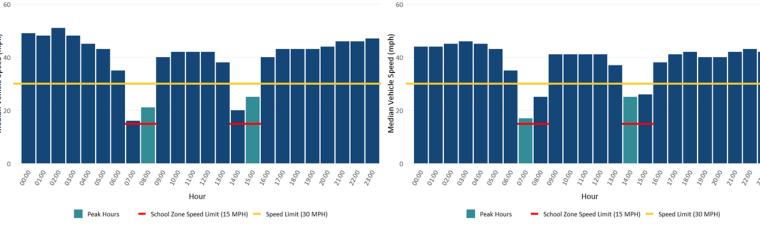

an movements



#### VEHICLE VOLUMES





#### VEHICLE SPEEDS

# Data Collection - Study Corridor

# Southbound Northbound

|                             | SB | NB |
|-----------------------------|----|----|
| Average Speed (MPH)         | 39 | 41 |
| 50th Percentile Speed (MPH) | 39 | 42 |
| 85th Percentile Speed (MPH) | 44 | 48 |



#### VEHICLE VOLUMES





#### VEHICLE SPEEDS

# Data Collection - Study Corridor

## Southbound Northbound

|                                         | SB | NB |
|-----------------------------------------|----|----|
| Average Speed (MPH)                     | 33 | 34 |
| 50 <sup>th</sup> Percentile Speed (MPH) | 34 | 34 |
| 85th Percentile Speed (MPH)             | 42 | 43 |



#### VEHICLE VOLUMES





#### VEHICLE SPEEDS

#### Southbound

#### Northbound



|                             | SB | NB | SB<br>(15 MPH) | NB<br>(15 MPH) |
|-----------------------------|----|----|----------------|----------------|
| Average Speed (MPH)         | 36 | 33 | 23             | 23             |
| 50th Percentile Speed (MPH) | 39 | 35 | 19             | 21             |
| 85th Percentile Speed (MPH) | 48 | 45 | 35             | 33             |







#### VEHICLE SPEEDS

# Data Collection - Study Corridor

#### Southbound

#### Northbound



|                                         | SB | NB |
|-----------------------------------------|----|----|
| Average Speed (MPH)                     | 38 | 34 |
| 50 <sup>th</sup> Percentile Speed (MPH) | 38 | 36 |
| 85th Percentile Speed (MPH)             | 45 | 42 |



#### Rainbow Blvd. Traffic Calming Study