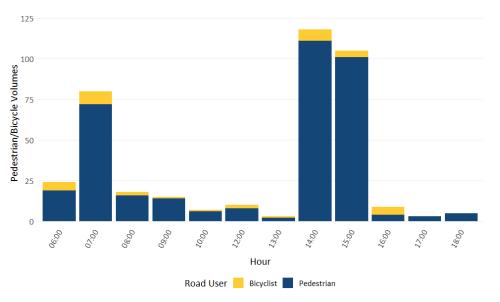

#### Rainbow Blvd. Traffic Calming Study

|             | Direction of | Side of Raii | nbow Blvd. |
|-------------|--------------|--------------|------------|
|             | Travel       | West         | East       |
| Pedestrian  | Northbound   | 87           | 71         |
| redestriari | Southbound   | 67           | 20         |
| Picyclist   | Northbound   | 9            | 10         |
| Bicyclist   | Southbound   | 17           | 3          |

#### Rainbow Blvd. Traffic Calming Study

|             | Direction of | Side of Rai | nbow Blvd. |
|-------------|--------------|-------------|------------|
|             | Travel       | West        | East       |
| Pedestrian  | Northbound   | 84          | 159        |
| reuestriari | Southbound   | 42          | 76         |
| Picyclist   | Northbound   | 3           | 13         |
| Bicyclist   | Southbound   | 12          | 8          |