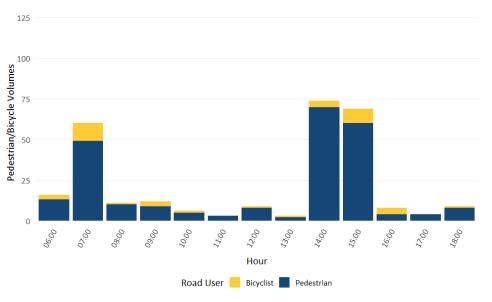

#### Rainbow Blvd. Traffic Calming Study

|             | Direction of | Side of Raii | nbow Blvd. |
|-------------|--------------|--------------|------------|
|             | Travel       | West         | East       |
| Pedestrian  | Northbound   | 87           | 71         |
| redestriari | Southbound   | 67           | 20         |
| Picyclist   | Northbound   | 9            | 10         |
| Bicyclist   | Southbound   | 17           | 3          |

#### Rainbow Blvd. Traffic Calming Study

|             | Direction of | Side of Rai | nbow Blvd. |
|-------------|--------------|-------------|------------|
|             | Travel       | West        | East       |
| Pedestrian  | Northbound   | 84          | 159        |
| reuestriari | Southbound   | 42          | 76         |
| Picyclist   | Northbound   | 3           | 13         |
| Bicyclist   | Southbound   | 12          | 8          |