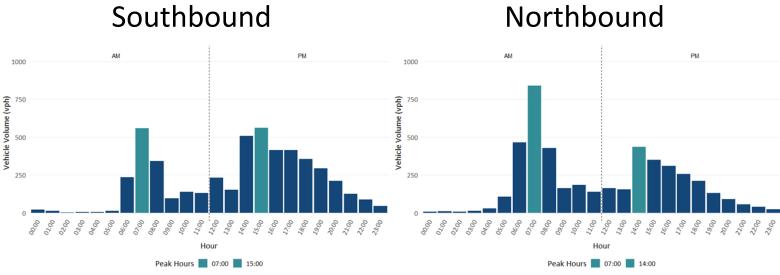

#### VEHICLE VOLUMES

# Southbound Northbound

|                             | SB | NB |
|-----------------------------|----|----|
| Average Speed (MPH)         | 39 | 41 |
| 50th Percentile Speed (MPH) | 39 | 42 |
| 85th Percentile Speed (MPH) | 44 | 48 |