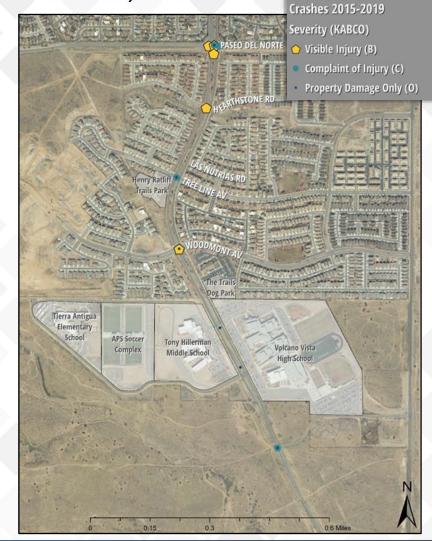

#### CRASH SUMMARY (2015-2019)

|                          | Paseo Del Norte | Hearthstone Rd | Tree Line Ave | Woodmont Ave | VVHS | South VVHS | Total |
|--------------------------|-----------------|----------------|---------------|--------------|------|------------|-------|
| Fatal (K)                | 0               | 0              | 0             | 0            | 0    | 0          | 0     |
| Serious Injury (A)       | 0               | 0              | 0             | 0            | 0    | 0          | 0     |
| Visible Injury (B)       | 5               | 1              | 0             | 1            | 0    | 0          | 7     |
| Complaint of Injury (C)  | 13              | 0              | 2             | 5            | 0    | 1          | 21    |
| Property Damage Only (O) | 25              | 1              | 4             | 10           | 4    | 7          | 51    |
| Total                    | 43              | 2              | 6             | 16           | 4    | 8          | 79    |