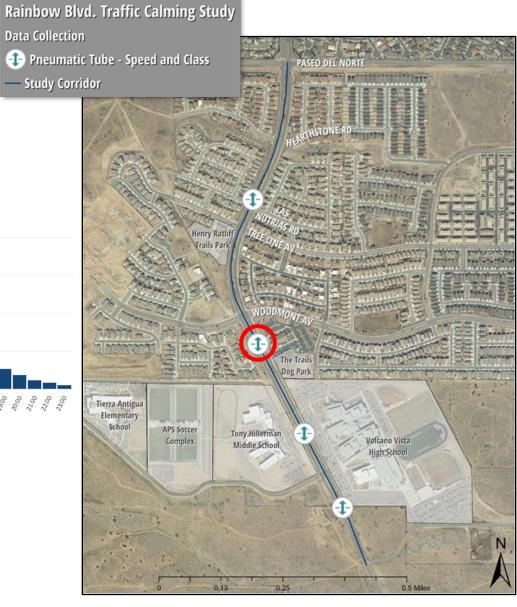

al Report                                            | January 2022          |

\*Tentative



#### STUDY AREA

- 1.1-mile corridor
- Paseo Del Norte to southern property line of Volcano Vista High School





#### STUDY AREA









#### STUDY AREA









#### DATA COLLECTION PROCESS

• 4 pneumatic tube locations - Collected vehicle speed, volumes and classifications



#### DATA COLLECTION PROCESS

• 2 Cameras - Collected pedestrian movements



#### VEHICLE VOLUMES





#### VEHICLE SPEEDS

# Data Collection - Study Corridor

# Southbound Northbound

|                             | SB | NB |
|-----------------------------|----|----|
| Average Speed (MPH)         | 39 | 41 |
| 50th Percentile Speed (MPH) | 39 | 42 |
| 85th Percentile Speed (MPH) | 44 | 48 |



#### VEHICLE VOLUMES





#### VEHICLE SPEEDS

# Data Collection - Study Corridor

## Southbound Northbound

|                                         | SB | NB |
|-----------------------------------------|----|----|
| Average Speed (MPH)                     | 33 | 34 |
| 50 <sup>th</sup> Percentile Speed (MPH) | 34 | 34 |
| 85th Percentile Speed (MPH)             | 42 | 43 |



#### VEHICLE VOLUMES





#### VEHICLE SPEEDS

#### Southbound

#### Northbound



|                             | SB | NB | SB<br>(15 MPH) | NB<br>(15 MPH) |
|-----------------------------|----|----|----------------|----------------|
| Average Speed (MPH)         | 36 | 33 | 23             | 23             |
| 50th Percentile Speed (MPH) | 39 | 35 | 19             | 21             |
| 85th Percentile Speed (MPH) | 48 | 45 | 35