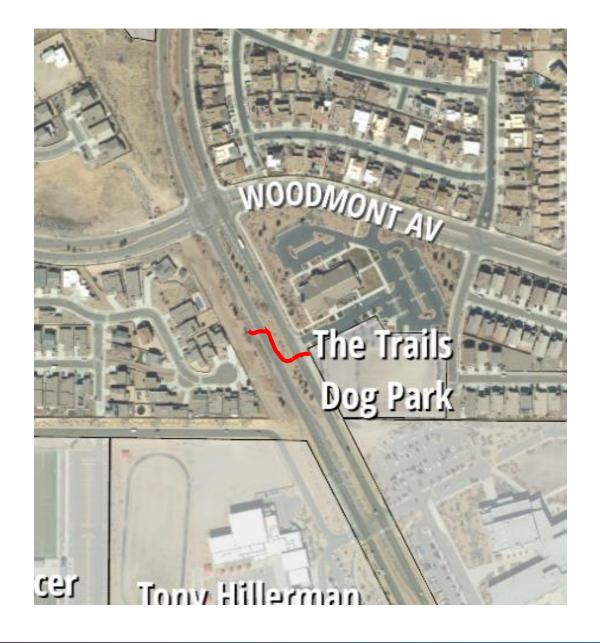

---------|--------------|------------|
|             | Travel       | West         | East       |
| Pedestrian  | Northbound   | 87           | 71         |
| redestriari | Southbound   | 67           | 20         |
| Picyclist   | Northbound   | 9            | 10         |
| Bicyclist   | Southbound   | 17           | 3          |











#### Rainbow Blvd. Traffic Calming Study





|             | Direction of | Side of Rai | nbow Blvd. |
|-------------|--------------|-------------|------------|
|             | Travel       | West        | East       |
| Pedestrian  | Northbound   | 84          | 159        |
| reuestriari | Southbound   | 42          | 76         |
| Picyclist   | Northbound   | 3           | 13         |
| Bicyclist   | Southbound   | 12          | 8          |







#### CRASH SUMMARY (2015-2019)



|                         | Paseo Del Norte | Hearthstone Rd | Tree Line Ave | Woodmont Ave | VVHS  | South VVHS | Total |  |
|-------------------------|-----------------|----------------|---------------|--------------|-------|------------|-------|--|
| <b>Total Crashes</b>    | 43              | 2              | 6             | 16           | 4     | 8          | 79    |  |
| Intersection Crash Rate | 1.411           | 0.110          | 0.331         | 0.749        | 0.218 | 0.435      |       |  |

#### CRASH SUMMARY (2015-2019)

|                          | Paseo Del Norte | Hearthstone Rd | Tree Line Ave | Woodmont Ave | VVHS | South VVHS | Total |
|--------------------------|-----------------|----------------|---------------|--------------|------|-