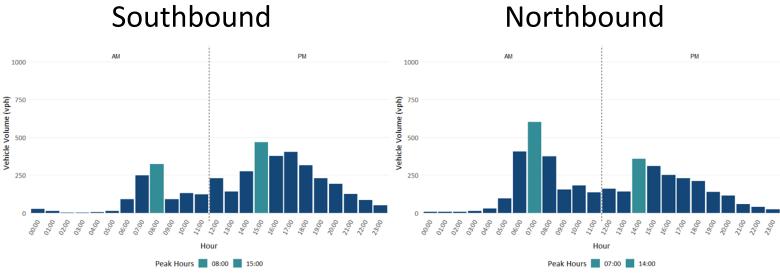

# DATA COLLECTION PROCESS

• 2 Cameras - Collected pedestrian movements



#### VEHICLE VOLUMES





#### VEHICLE SPEEDS

# Data Collection - Study Corridor

# Southbound Northbound

|                             | SB | NB |
|-----------------------------|----|----|
| Average Speed (MPH)         | 39 | 41 |
| 50th Percentile Speed (MPH) | 39 | 42 |
| 85th Percentile Speed (MPH) | 44 | 48 |



#### VEHICLE VOLUMES





#### VEHICLE SPEEDS

# Data Collection - Study Corridor

## Southbound Northbound

|                                         | SB | NB |
|-----------------------------------------|----|----|
| Average Speed (MPH)                     | 33 | 34 |
| 50 <sup>th</sup> Percentile Speed (MPH) | 34 | 34 |
| 85th Percentile Speed (MPH)             | 42 | 43 |



#### VEHICLE VOLUMES





#### VEHICLE SPEEDS

#### Southbound

#### Northbound



|                             | SB | NB | SB<br>(15 MPH) | NB<br>(15 MPH) |
|-----------------------------|----|----|----------------|----------------|
| Average Speed (MPH)         | 36 | 33 | 23             | 23             |
| 50th Percentile Speed (MPH) | 39 | 35 | 19             | 21             |
| 85th Percentile Speed (MPH) | 48 | 45 | 35             | 33             |







#### VEHICLE SPEEDS

# Data Collection - Study Corridor

#### Southbound

#### Northbound



|                                         | SB | NB |
|-----------------------------------------|----|----|
| Average Speed (MPH)                     | 38 | 34 |
| 50 <sup>th</sup> Percentile Speed (MPH) | 38 | 36 |
| 85th Percentile Speed (MPH)             |