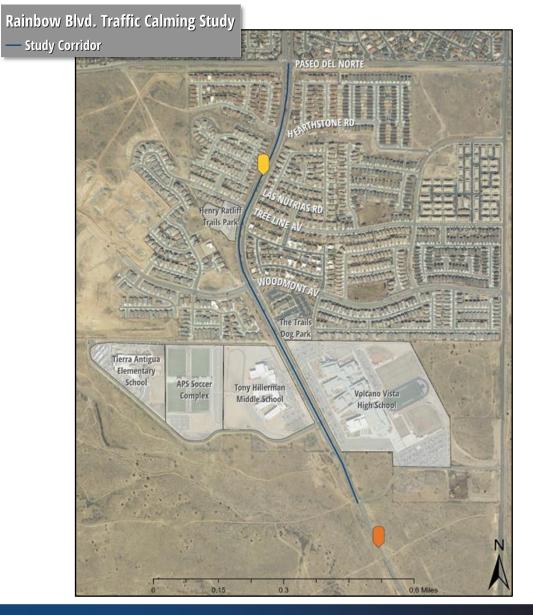

#### STUDY AREA

- 1.1-mile corridor
- Paseo Del Norte to southern property line of Volcano Vista High School