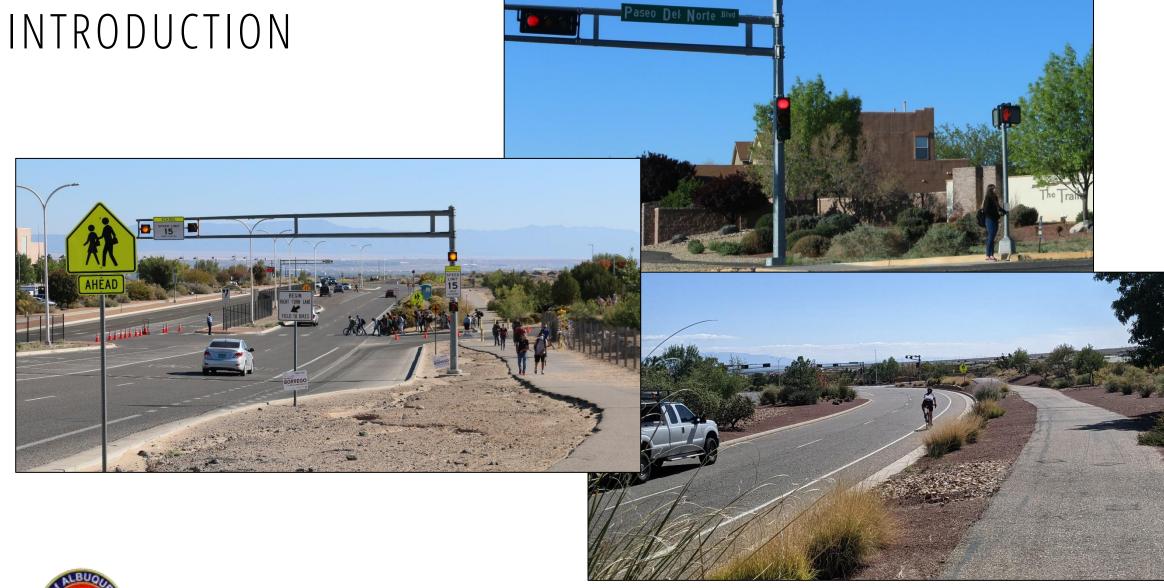

#### STUDY AREA

- 1.1-mile corridor
- Paseo Del Norte to southern property line of Volcano Vista High School