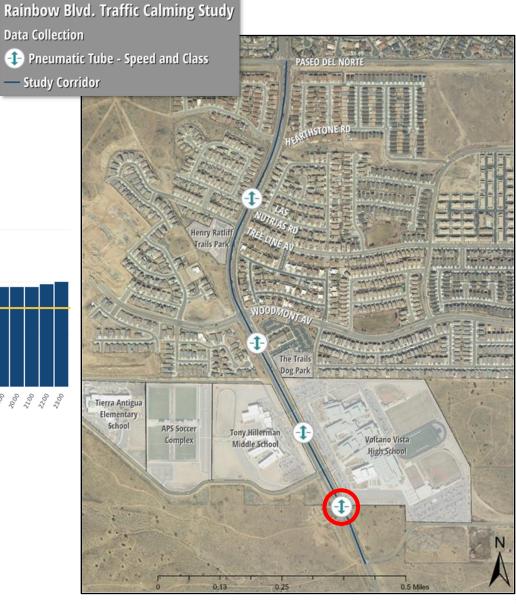

#### STUDY AREA

- 1.1-mile corridor
- Paseo Del Norte to southern property line of Volcano Vista High School

#### DATA COLLECTION PROCESS

• 4 pneumatic tube locations - Collected vehicle speed, volumes and classifications