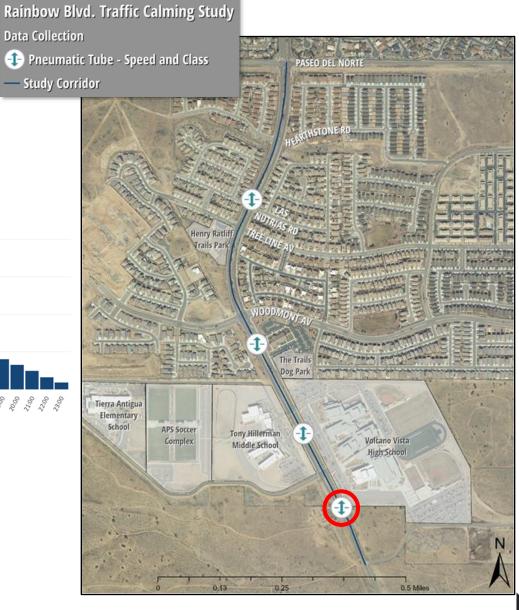

#### STUDY AREA

- 1.1-mile corridor
- Paseo Del Norte to southern property line of Volcano Vista High School

#### DATA COLLECTION PROCESS

• 4 pneumatic tube locations - Collected vehicle speed, volumes and classifications