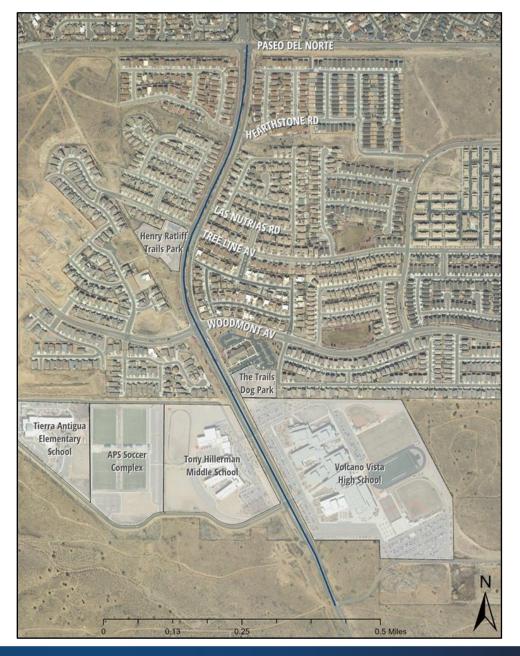

#### STUDY AREA

- 1.1-mile corridor
- Paseo Del Norte to southern property line of Volcano Vista High School