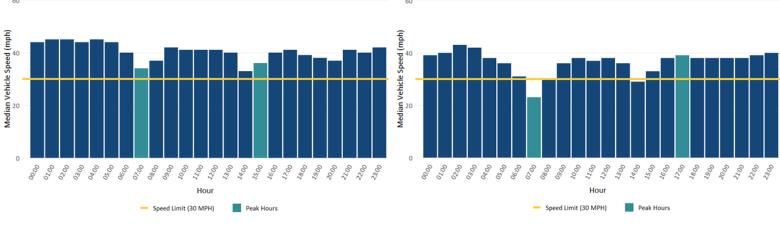

#### VEHICLE SPEEDS

# Southbound Northbound

|                             | SB | NB |
|-----------------------------|----|----|
| Average Speed (MPH)         | 39 | 41 |
| 50th Percentile Speed (MPH) | 39 | 42 |
| 85th Percentile Speed (MPH) | 44 | 48 |