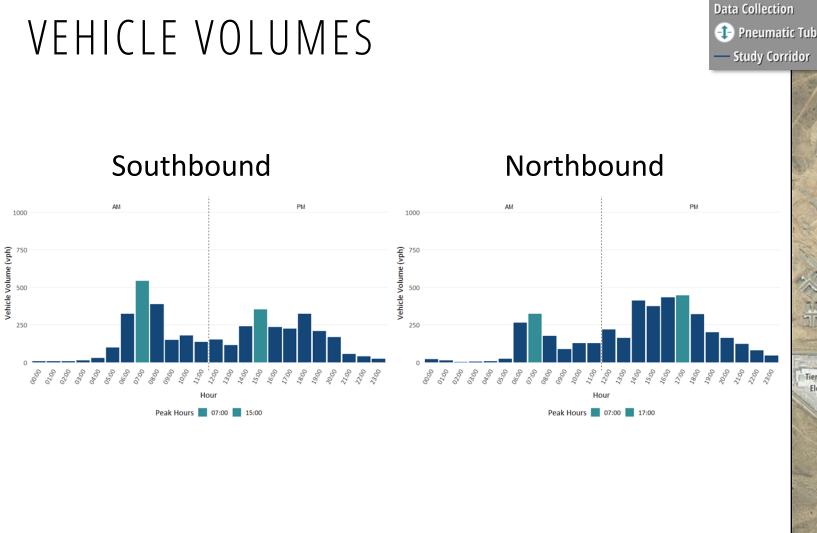

Data Collection - Study Corridor

## Southbound Northbound

|                                         | SB | NB |
|-----------------------------------------|----|----|
| Average Speed (MPH)                     | 33 | 34 |
| 50 <sup>th</sup> Percentile Speed (MPH) | 34 | 34 |
| 85th Percentile Speed (MPH)             | 42 | 43 |



#### VEHICLE VOLUMES





#### VEHICLE SPEEDS

#### Southbound

#### Northbound



|                             | SB | NB | SB<br>(15 MPH) | NB<br>(15 MPH) |
|-----------------------------|----|----|----------------|----------------|
| Average Speed (MPH)         | 36 | 33 | 23             | 23             |
| 50th Percentile Speed (MPH) | 39 | 35 | 19             | 21             |
| 85th Percentile Speed (MPH) | 48 | 45 | 35             | 33             |







#### VEHICLE SPEEDS

# Data Collection - Study Corridor

#### Southbound

#### Northbound



|                                         | SB | NB |
|-----------------------------------------|----|----|
| Average Speed (MPH)                     | 38 | 34 |
| 50 <sup>th</sup> Percentile Speed (MPH) | 38 | 36 |
| 85th Percentile Speed (MPH)             | 45 | 42 |



#### Rainbow Blvd. Traffic Calming Study







|             | Direction of | Side of Raii | nbow Blvd. |
|-------------|--------------|--------------|------------|
|             | Travel       | West         | East       |
| Pedestrian  | Northbound   | 87           | 71         |
| redestriari | Southbound   | 67           | 20         |
| Picyclist   | Northbound   | 9            | 10         |
| Bicyclist   | Southbound