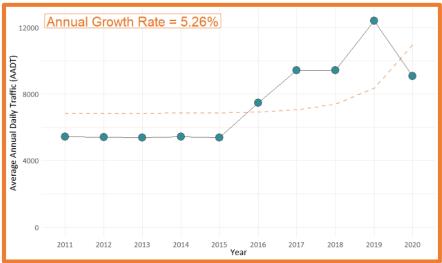

#### STUDY AREA

- 1.1-mile corridor
- Paseo Del Norte to southern property line of Volcano Vista High School