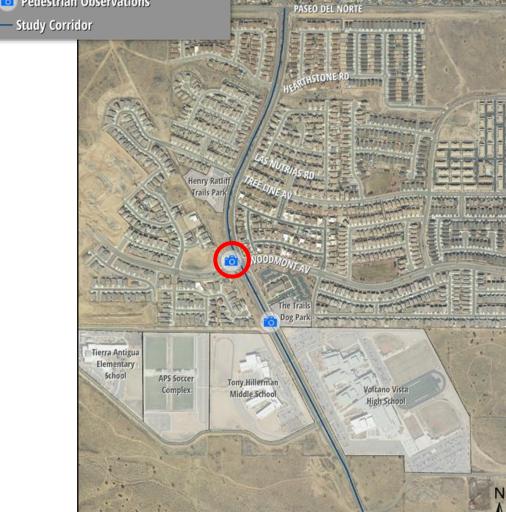

#### STUDY AREA

- 1.1-mile corridor
- Paseo Del Norte to southern property line of Volcano Vista High School

#### STUDY AREA