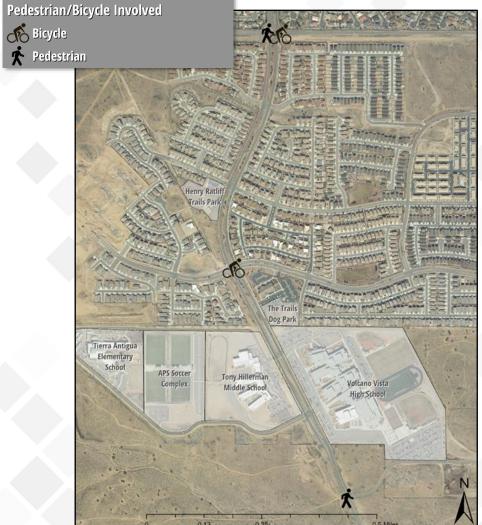

Rainbow Blvd. Traffic Calming Study

Rainbow Blvd. Traffic Calming Study Crashes 2015-2019

CRASH SUMMARY (2015-2019)

|            | Paseo Del Norte | Hearthstone Rd | Tree Line Ave | Woodmont Ave | VVHS | South VVHS | Total |  |
|------------|-----------------|----------------|---------------|--------------|------|------------|-------|--|
| Bicycle    | 1               | 0              | 0             | 1            | 0    | 0          | 2     |  |
| Pedestrian | 1               | 0              | 0             | 0            | 0    | 1          | 2     |  |
|            |                 |                |               |              |      |            |       |  |