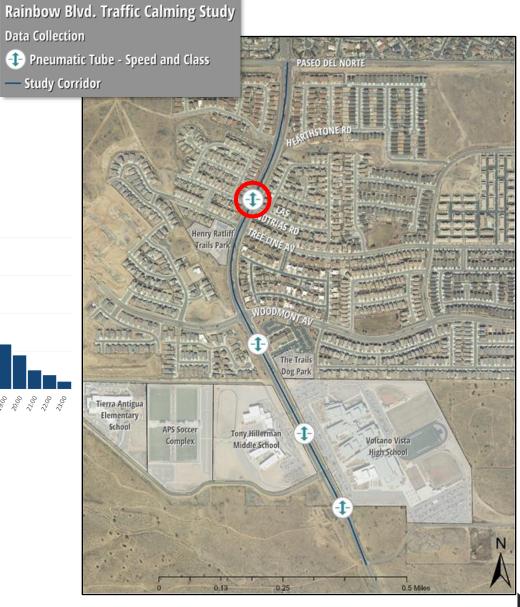

#### DATA COLLECTION PROCESS

• 4 pneumatic tube locations - Collected vehicle speed, volumes and classifications