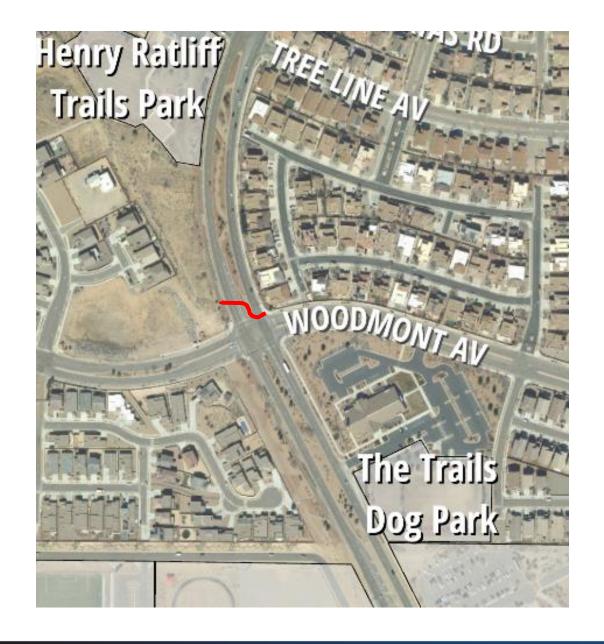

llection - Study Corridor

#### Southbound

#### Northbound



|                                         | SB | NB |
|-----------------------------------------|----|----|
| Average Speed (MPH)                     | 38 | 34 |
| 50 <sup>th</sup> Percentile Speed (MPH) | 38 | 36 |
| 85th Percentile Speed (MPH)             | 45 | 42 |



#### Rainbow Blvd. Traffic Calming Study







|             | Direction of | Side of Raii | nbow Blvd. |
|-------------|--------------|--------------|------------|
|             | Travel       | West         | East       |
| Pedestrian  | Northbound   | 87           | 71         |
| redestriari | Southbound   | 67           | 20         |
| Picyclist   | Northbound   | 9            | 10         |
| Bicyclist   | Southbound   | 17           | 3          |











#### Rainbow Blvd. Traffic Calming Study





|             | Direction of | Side of Rai | nbow Blvd. |
|-------------|--------------|-------------|------------|
|             | Travel       | West        | East       |
| Pedestrian  | Northbound   | 84          | 159        |
| reuestriari | Southbound   | 42          | 76         |
| Picyclist   | Northbound   | 3           | 13         |
| Bicyclist   | Southbound   | 12          | 8          |







#### CRASH SUMMARY (2015-2019)



|                         | Paseo Del Norte | Hearthstone Rd | Tree Line Ave | Woodmont Ave | VVHS  | South VVHS | Total |  |
|-------------------------|-----------------|----------------|---------------|--------------|-------|------------|-------|--|
| <b>Total Crashes</b>    | 43              | 2