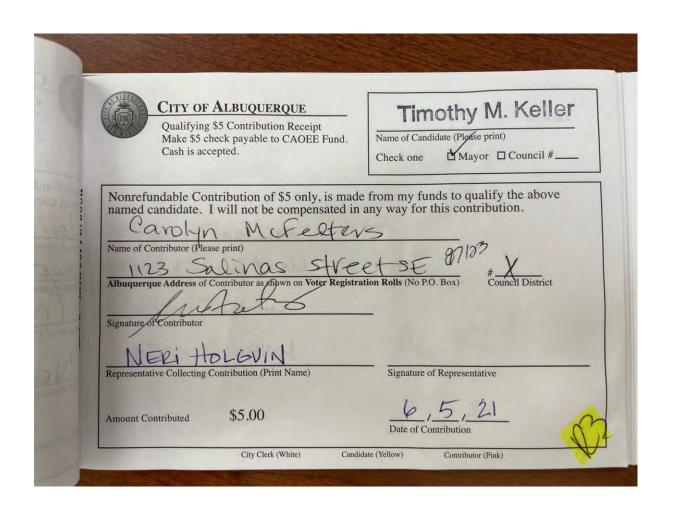

Exhibit 1: sworn declaration concerning how Keller supporters did not collect the \$5 donation from as many as 150 people who signed the Qualifying Contributions receipts.

Exhibit 2: samples of the 150 Qualifying Contributions receipts with the Albuquerque Fire Department's Union President's signature.

Exhibit 3: fraudulent Qualifying Contributions receipts signed by Neri Holguin, Keller's campaign manager and person filing the complaint against Manny Gonzales.

Exhibit 4: fraudulent or clearly questionable signatures on petitions and the Qualifying Contribution forms which the City Clerk is obligated to check but did not do so.