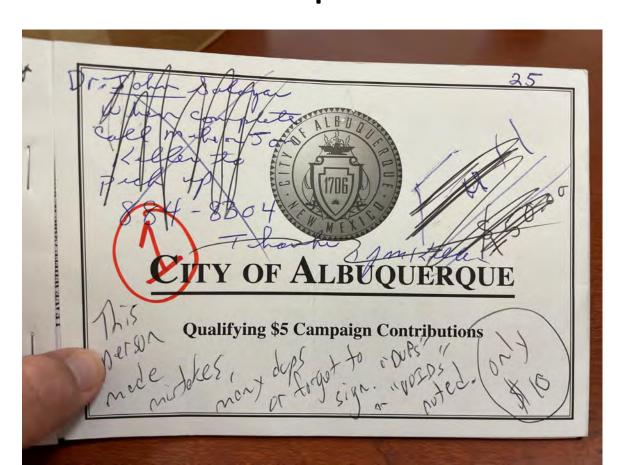

Exhibit 1: sworn declaration concerning how Keller supporters did not collect the \$5 donation from as many as 150 people who signed the Qualifying Contributions receipts.

Exhibit 2: samples of the 150 Qualifying Contributions receipts with the Albuquerque Fire Department's Union President's signature.

Exhibit 3: fraudulent Qualifying Contributions receipts signed by Neri Holguin, Keller's campaign manager and person filing the complaint against Manny Gonzales.

Exhibit 4: fraudulent or clearly questionable signatures on petitions and the Qualifying Contribution forms which the City Clerk is obligated to check but did not do so.