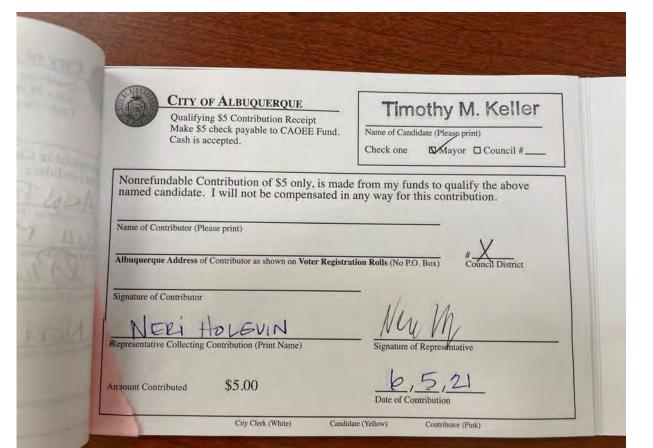

Exhibit 1: sworn declaration concerning how Keller supporters did not collect the \$5 donation from as many as 150 people who signed the Qualifying Contributions receipts.

Exhibit 2: samples of the 150 Qualifying Contributions receipts with the Albuquerque Fire Department's Union President's signature.

Exhibit 3: fraudulent Qualifying Contributions receipts signed by Neri Holguin, Keller's campaign manager and person filing the complaint against Manny Gonzales.

Exhibit 4: fraudulent or clearly questionable signatures on petitions and the Qualifying Contribution forms which the City Clerk is obligated to check but did not do so.