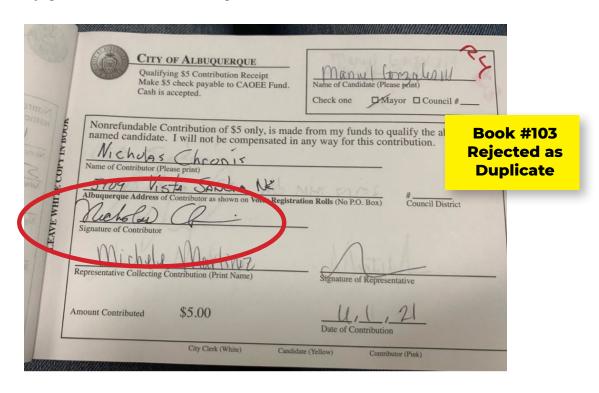

Exhibit 3 contains documents reflecting those instances in which the Gonzales Campaign submitted duplicate Qualifying Contribution reciepts, both of which appear to have been forged.

| INERI HOLGUN hereby                            | swear and affirm under penalty of perjury that, to the elief, formed after a reasonable inquiry under the                                                               |
|------------------------------------------------|-------------------------------------------------------------------------------------------------------------------------------------------------------------------------|
| ,,,,                                           | ,,                                                                                                                                                                      |
| circumstances, each factual contention of      | this Complaint is supported by evidence.                                                                                                                                |
|                                                | Ney 17                                                                                                                                                                  |
| ු ප්                                           | Complainant (Signature)                                                                                                                                                 |
|                                                | Print or type name of Complainant                                                                                                                                       |
|                                                | rsigned authority by Neri Holgun this                                                                                                                                   |
|                                                | Notary Public                                                                                                                                                           |
| best of my knowledge, information, and be      | swear and affirm under penalty of perjury that, to the elief, there are grounds to conclude that the specifically plaint are likely to be supported by evidence after a |
|                                                | Complainant (Signature)                                                                                                                                                 |
|                                                | Print or type name of Complainant                                                                                                                                       |
| Sworn or affirmed before me, the underday of20 | rsigned authority by this                                                                                                                                               |
|                                                | Notary Public                                                                                                                                                           |