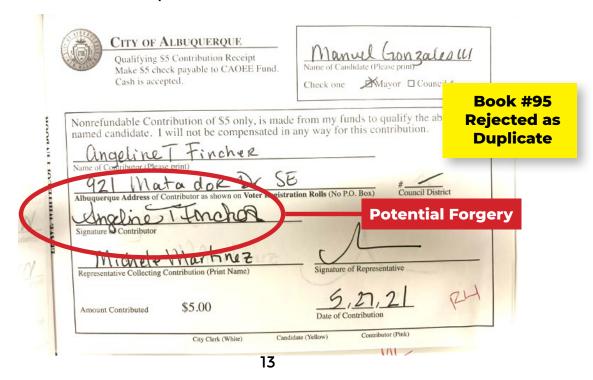

#### **\$5 Qualifying Contribution**

A signature on behalf of Kaye Martin indicates that she gave \$5 on 5/27/21. Michele Martinez is the signing representative. This voter's signature appears to be forgery and yet it was accepted as valid Qualifying Contribution.

| Qualifying \$5 Contribution Receipt Make \$5 check payable to CAOEE Fund. Cash is accepted.                         | Manuel Cronzales IV  Name of Candidate (Please print)  Check one Mayor Council # |
|---------------------------------------------------------------------------------------------------------------------|----------------------------------------------------------------------------------|
| Nonrefundable Contribution of \$5 only, is manamed candidate. I will not be compensated in Kaye Martin              | Book #95                                                                         |
| Name of Contributor (Please print)  1404 (ab a serv) SE  Albuquerque Address of Contributor as shown on Voter Regis | Accepted  Stration Rolls (No P.O. Box)  Council District  Potential Forgery      |
| Representative Collecting Contribution (Print Name)                                                                 | Signature of Representative                                                      |
| Amount Contributed \$5.00  City Clerk (White)                                                                       | Date of Contribution  Candidate (Yellow)  Contributor (Pink)                     |