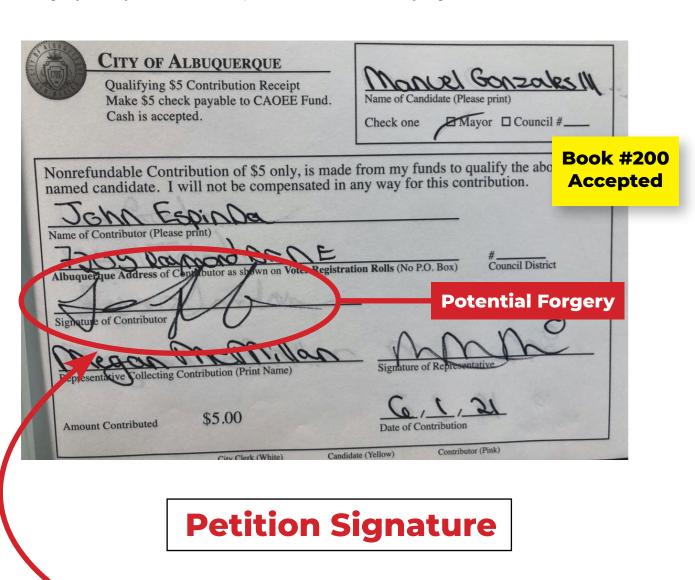

- 1) In some instances, the signature on a Qualifying Contribution receipt submitted by the Gonzales Campaign does not match the signature on the individual's voter registration card and/or a recent petition. We have submitted ten (10) examples. Most of these forgeries were committed by either the campaign spokeswoman for the Gonzales Campaign and by an employee who is the executive assistant to Gonzales at the Bernalillo County Sheriff's Office (BSCO), which strongly suggests that these fraudulent activities were sanctioned by the highest level of the campaign. In this sample, all ten (10) were accepted as valid contributions.
- 2) In some instances, where the campaign submitted two Qualifying Contributions on behalf of a voter, neither of the signatures match the individual's voter registration card and/or petitions recently signed by the voter. In these cases, it appears that both of the receipts submitted by the Gonzales Campaign were forged. We have submitted six (6) samples of this forgery. In this sample, four (4) were accepted as valid contributions.
- 3) In other instances, where the campaign submitted two Qualifying Contributions on behalf of a voter, the signatures on the two receipts do not match each other, and only one of the signatures matches that found on the individual's voter registration card and/or a petition recently signed by the voter. In these cases, it appears that at least one of each duplicative receipt submitted by the Gonzales Campaign was forged. We have submitted six (6) samples of this forgery. In this sample, three (3) were accepted as valid contributions.