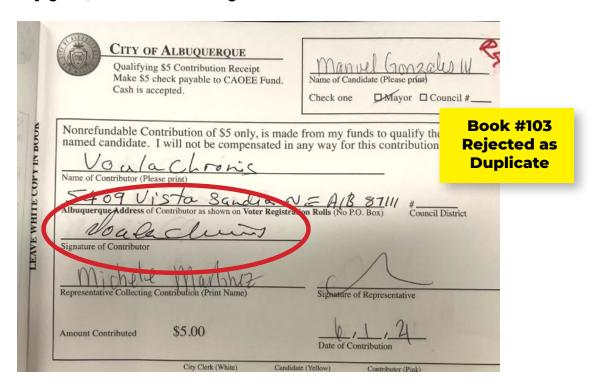

### **\$5 Qualifying Contribution**

A signature on behalf of Wanda N. Porcher indicates that she gave \$5 on 5/27/21. Michele Martinez is the signing representative. This voter's signature appears to be forgery and yet it was accepted as valid Qualifying Contribution. Note, her signature last name is "Pacher" not "Porcher."

| CITY OF ALBUQUERQUE  Qualifying \$5 Contribution Receipt Make \$5 check payable to CAOEE Fund. Cash is accepted.  Nonrefundable Contribution of \$5 only, is made | Name of Candidate (Please print)  Check one Mayor Council #_  e from my funds to qualify the above |                      |
|-------------------------------------------------------------------------------------------------------------------------------------------------------------------|----------------------------------------------------------------------------------------------------|----------------------|
| named candidate. I will not be compensated in                                                                                                                     | any way for this contribution.                                                                     | Dook #05             |
| Name of Contributor (Please print)  All aquerque Address of Contributor is shown on Voter Registra                                                                | ation Rolls (No P.O. Box) # Council District                                                       | Book #95<br>Accepted |
| ignature of Contributor  Warda To Che  ignature of Contributor  Representative Collecting Contribution (Print Name)                                               | Potential Forgery  Signature of Representative                                                     |                      |
| Amount Contributed \$5.00                                                                                                                                         | Date of Contribution                                                                               |                      |
| City Clerk (White) Candi                                                                                                                                          | idate (Yellow) Contributor (Pink)                                                                  |                      |