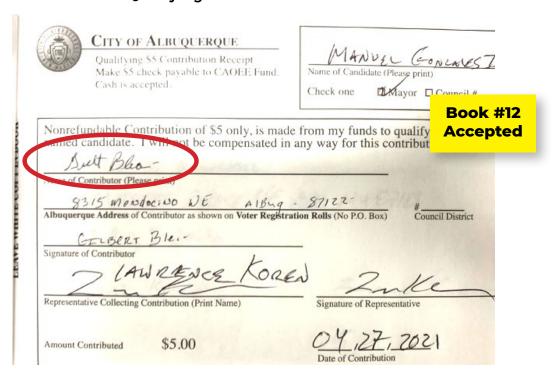

#### **11** Janita Luddeke

## **Petition Signature**

3. Janita F. Luddehe (usual signature)

#### **\$5 Qualifying Contribution**

A signature on behalf of Janita Luddeke indicates that she gave \$5 on 5/30/21. Michele Martinez is the signing representative. This voter's signature appears to be forgery and yet it was accepted as valid Qualifying Contribution.

| Quali<br>Make                                               | fying \$5 Contribution Receipt \$5 check payable to CAOEE Fund. is accepted. | Manuel Gonzales III  Name of Candidate (Please print)  Check one Mayor Council # |
|-------------------------------------------------------------|------------------------------------------------------------------------------|----------------------------------------------------------------------------------|
| Name of Contributor  Albuquerque Addr  Signature of Contrib | Fluddeke<br>r (Please print)<br>ess of Catributor as shown on Voter Registr  | Book #115 Accepted                                                               |
| Amount Contribut                                            | \$5.00                                                                       | 5, 31, 21 Date of Contribution                                                   |
|                                                             | City Clerk (White) Cano                                                      | didate (Yellow) Contributor (Pink)                                               |