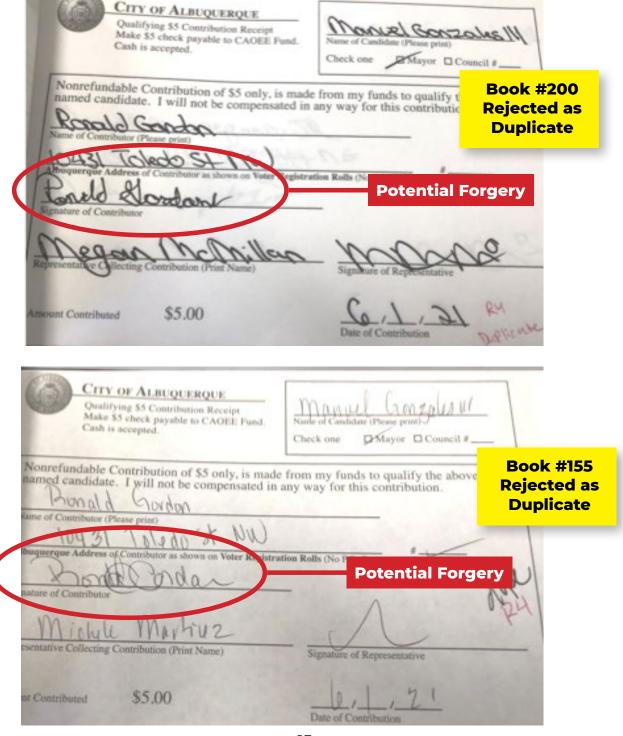

Exhibit 3 contains documents reflecting those instances in which the Gonzales Campaign submitted duplicate Qualifying Contribution reciepts, both of which appear to have been forged.

| INERI HOLGUN hereby                            | swear and affirm under penalty of perjury that, to the elief, formed after a reasonable inquiry under the                                                               |
|------------------------------------------------|-------------------------------------------------------------------------------------------------------------------------------------------------------------------------|
| ,,,,                                           | ,,                                                                                                                                                                      |
| circumstances, each factual contention of      | this Complaint is supported by evidence.                                                                                                                                |
|                                                | Ney 17                                                                                                                                                                  |
| ු ප්                                           | Complainant (Signature)                                                                                                                                                 |
|                                                | Print or type name of Complainant                                                                                                                                       |
|                                                | rsigned authority by Neri Holgun this                                                                                                                                   |
|                                                | Notary Public                                                                                                                                                           |
| best of my knowledge, information, and be      | swear and affirm under penalty of perjury that, to the elief, there are grounds to conclude that the specifically plaint are likely to be supported by evidence after a |
|                                                | Complainant (Signature)                                                                                                                                                 |
|                                                | Print or type name of Complainant                                                                                                                                       |
| Sworn or affirmed before me, the underday of20 | rsigned authority by this                                                                                                                                               |
|                                                | Notary Public                                                                                                                                                           |

The Gonzales Campaign appears to have engaged in a pattern of unlawful behavior by forging signatures on receipts for Qualifying Contributions. The Gonzales Campaign submitted receipts reflecting that they had obtained 2,609 paper Qualifying Contributions. Of those, 584 paper Qualifying Contributions were rejected, including 91 duplicates. A review of a sampling of the paper records submitted by the Gonzales Campaign reflects the following:

- 1) In some instances, the signature on a Qualifying Contribution receipt submitted by the Gonzales Campaign does not match the signature on the individual's voter registration card and/or a recent petition. We have submitted ten (10) examples. Most of these forgeries were committed by either the campaign spokeswoman for the Gonzales Campaign and by an employee who is the executive assistant to Gonzales at the Bernalillo County Sheriff's Office (BSCO), which strongly suggests that these fraudulent activities were sanctioned by the highest level of the campaign. In this sample, all ten (10) were accepted as valid contributions.
- 2) In some instances, where the campaign submitted two Qualifying Contributions on behalf of a voter, neither of the signatures match the individual's voter registration card and/or petitions recently signed by the voter. In these cases, it appears that both of the receipts submitted by the Gonzales Campaign were forged. We have submitted six (6) samples of this forgery. In this sample, four (4) were accepted as valid contributions.
- 3) In other instances, where the campaign submitted two Qualifying Contributions on behalf of a voter, the signatures on the two receipts do not match each other, and only one of the signatures matches that found on the individual's voter registration card and/or a petition recently signed by the voter. In these cases, it appears that at least one of each duplicative receipt submitted by the Gonzales Campaign was forged. We have submitted six (6) samples of this forgery. In this sample, three (3) were accepted as valid contributions.