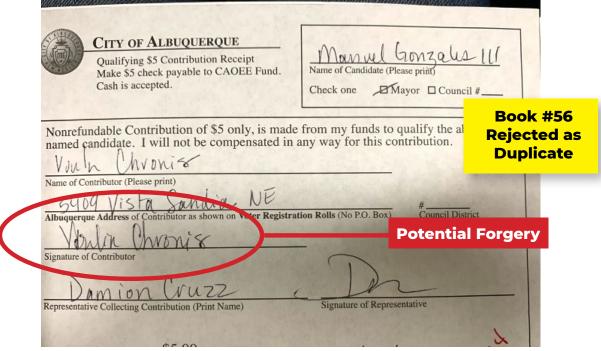

#### **\$5 Qualifying Contribution**

A signature on behalf of Timothy Luddeke indicates that he gave \$5 on 5/30/21. Michele Martinez is the signing representative. This voter's signature appears to be forgery and yet it was accepted as valid Qualifying Contribution.

| CITY OF ALBUQUERQUE  Qualifying \$5 Contribution Receipt Make \$5 check payable to CAOEE Fund. Cash is accepted.                                             | Manuel Conzales M<br>Name of Candidate (Please print)  Check one Mayor Council # |                       |
|--------------------------------------------------------------------------------------------------------------------------------------------------------------|----------------------------------------------------------------------------------|-----------------------|
| Nonrefundable Contribution of \$5 only, is made named candidate. I will not be compensated in Timo thy D. Luddeke  Name of Contributor (Please print)  DR.SE | from my funds to qualify the above any way for this contribution.                | Book #115<br>Accepted |
| Albuquerque Address of Contractor is shown on Voter Registra  Signature of Contributor  Michele Mar hine 2                                                   | Potential Forgery                                                                |                       |
| Amount Contributed \$5.00  City Clerk (White) Candid                                                                                                         | Signature of Representative                                                      |                       |