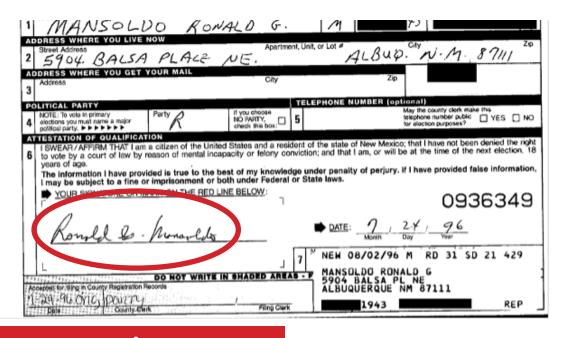

The Gonzales Campaign appears to have engaged in a pattern of unlawful behavior by forging signatures on receipts for Qualifying Contributions. The Gonzales Campaign submitted receipts reflecting that they had obtained 2,609 paper Qualifying Contributions. Of those, 584 paper Qualifying Contributions were rejected, including 91 duplicates. A review of a sampling of the paper records submitted by the Gonzales Campaign reflects the following:

- 1) In some instances, the signature on a Qualifying Contribution receipt submitted by the Gonzales Campaign does not match the signature on the individual's voter registration card and/or a recent petition. We have submitted ten (10) examples. Most of these forgeries were committed by either the campaign spokeswoman for the Gonzales Campaign and by an employee who is the executive assistant to Gonzales at the Bernalillo County Sheriff's Office (BSCO), which strongly suggests that these fraudulent activities were sanctioned by the highest level of the campaign. In this sample, all ten (10) were accepted as valid contributions.
- 2) In some instances, where the campaign submitted two Qualifying Contributions on behalf of a voter, neither of the signatures match the individual's voter registration card and/or petitions recently signed by the voter. In these cases, it appears that both of the receipts submitted by the Gonzales Campaign were forged. We have submitted six (6) samples of this forgery. In this sample, four (4) were accepted as valid contributions.
- 3) In other instances, where the campaign submitted two Qualifying Contributions on behalf of a voter, the signatures on the two receipts do not match each other, and only one of the signatures matches that found on the individual's voter registration card and/or a petition recently signed by the voter. In these cases, it appears that at least one of each duplicative receipt submitted by the Gonzales Campaign was forged. We have submitted six (6) samples of this forgery. In this sample, three (3) were accepted as valid contributions.