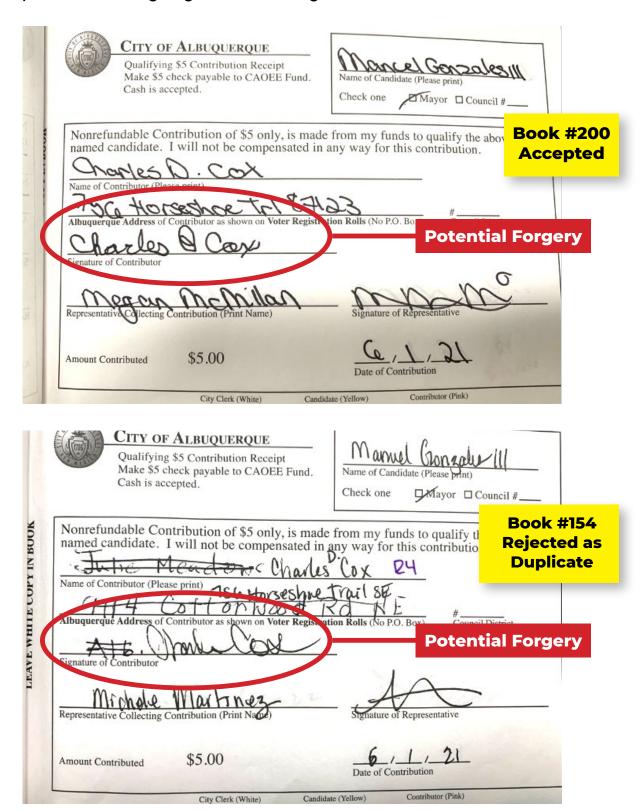

- 1) In some instances, the signature on a Qualifying Contribution receipt submitted by the Gonzales Campaign does not match the signature on the individual's voter registration card and/or a recent petition. We have submitted ten (10) examples. Most of these forgeries were committed by either the campaign spokeswoman for the Gonzales Campaign and by an employee who is the executive assistant to Gonzales at the Bernalillo County Sheriff's Office (BSCO), which strongly suggests that these fraudulent activities were sanctioned by the highest level of the campaign. In this sample, all ten (10) were accepted as valid contributions.
- 2) In some instances, where the campaign submitted two Qualifying Contributions on behalf of a voter, neither of the signatures match the individual's voter registration card and/or petitions recently signed by the voter. In these cases, it appears that both of the receipts submitted by the Gonzales Campaign were forged. We have submitted six (6) samples of this forgery. In this sample, four (4) were accepted as valid contributions.
- 3) In other instances, where the campaign submitted two Qualifying Contributions on behalf of a voter, the signatures on the two receipts do not match each other, and only one of the signatures matches that found on the individual's voter registration card and/or a petition recently signed by the voter. In these cases, it appears that at least one of each duplicative receipt submitted by the Gonzales Campaign was forged. We have submitted six (6) samples of this forgery. In this sample, three (3) were accepted as valid contributions.