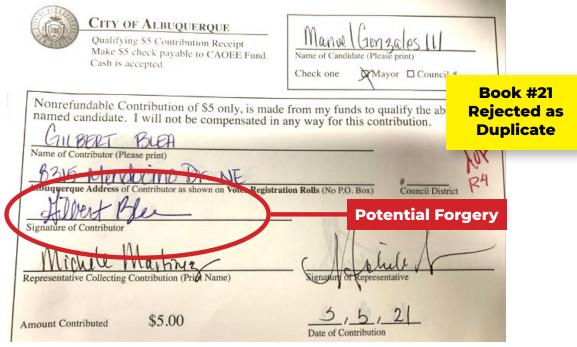

Exhibit 1 contains documents reflecting those instances in which the Gonzales Campaign submitted a single Qualifying Contribution receipt that appears to contain a forged signature.

Exhibit 2 contains documents reflecting those instances in which the Gonzales Campaign submitted duplicate Qualifying Contribution receipts, one of which appears to have been forged.