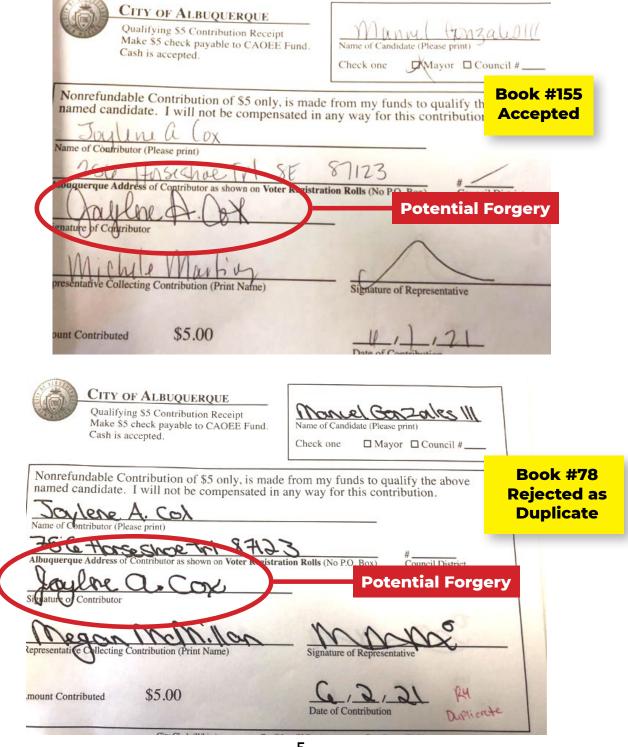

Exhibit 1 contains documents reflecting those instances in which the Gonzales Campaign submitted a single Qualifying Contribution receipt that appears to contain a forged signature.

Exhibit 2 contains documents reflecting those instances in which the Gonzales Campaign submitted duplicate Qualifying Contribution receipts, one of which appears to have been forged.

Exhibit 3 contains documents reflecting those instances in which the Gonzales Campaign submitted duplicate Qualifying Contribution reciepts, both of which appear to have been forged.

| INERI HOLGUN hereby                            | swear and affirm under penalty of perjury that, to the elief, formed after a reasonable inquiry under the                                                               |
|------------------------------------------------|-------------------------------------------------------------------------------------------------------------------------------------------------------------------------|
| ,,,,                                           | ,,                                                                                                                                                                      |
| circumstances, each factual contention of      | this Complaint is supported by evidence.                                                                                                                                |
|                                                | Ney 17                                                                                                                                                                  |
| ු ප්                                           | Complainant (Signature)                                                                                                                                                 |
|                                                | Print or type name of Complainant                                                                                                                                       |
|                                                | rsigned authority by Neri Holgun this                                                                                                                                   |
|                                                | Notary Public                                                                                                                                                           |
| best of my knowledge, information, and be      | swear and affirm under penalty of perjury that, to the elief, there are grounds to conclude that the specifically plaint are likely to be supported by evidence after a |
|                                                | Complainant (Signature)                                                                                                                                                 |
|                                                | Print or type name of Complainant                                                                                                                                       |
| Sworn or affirmed before me, the underday of20 | rsigned authority by this                                                                                                                                               |
|                                                | Notary Public                                                                                                                                                           |

The Gonzales Campaign appears to have engaged in a pattern of unlawful behavior by forging signatures on receipts for Qualifying Contributions. The Gonzales Campaign submitted receipts reflecting that they had obtained 2,609 paper Qualifying Contributions. Of those, 584 paper Qualifying Contributions were rejected, including 91 duplicates. A review of a sampling of the paper records submitted by the Gonzales Campaign reflects the following:

- 1) In some instances, the signature on a Qualifying Contribution receipt submitted by the Gonzales Campaign does not match the signature on the individual's voter registration card and/or a recent petition. We have submitted ten (10) examples. Most of these forgeries were committed by either the campaign spokeswoman for the Gonzales Campaign and by an employee who is the executive assistant to Gonzales at the Bernalillo County Sheriff's Office (BSCO), which strongly suggests that these fraudulent activities were sanctioned by the highest level of the campaign. In this sample, all ten (10) were accepted as valid contributions.
- 2) In some instances, where the campaign submitted two Qualifying Contributions on behalf of a voter, neither of the signatures match the individual's voter registration card and/or petitions recently signed by the voter. In these cases, it appears that both of the receipts submitted by the Gonzales Campaign were forged. We have submitted six (6) samples of this forgery. In this sample, four (4) were accepted as valid contributions.
- 3) In other instances, where the campaign submitted two Qualifying Contributions on behalf of a voter, the signatures on the two receipts do not match each other, and only one of the signatures matches that found on the individual's voter registration card and/or a petition recently signed by the voter. In these cases, it appears that at least one of each duplicative receipt submitted by the Gonzales Campaign was forged. We have submitted six (6) samples of this forgery. In this sample, three (3) were accepted as valid contributions.