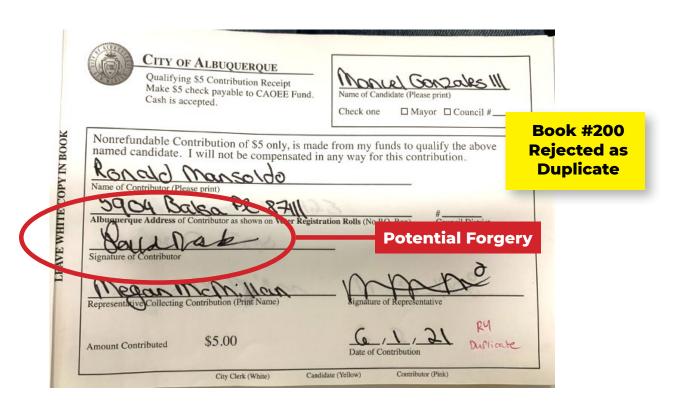

The Gonzales Campaign appears to have engaged in a pattern of unlawful behavior by forging signatures on receipts for Qualifying Contributions. The Gonzales Campaign submitted receipts reflecting that they had obtained 2,609 paper Qualifying Contributions. Of those, 584 paper Qualifying Contributions were rejected, including 91 duplicates. A review of a sampling of the paper records submitted by the Gonzales Campaign reflects the following:

- 1) In some instances, the signature on a Qualifying Contribution receipt submitted by the Gonzales Campaign does not match the signature on the individual's voter registration card and/or a recent petition. We have submitted ten (10) examples. Most of these forgeries were committed by either the campaign spokeswoman for the Gonzales Campaign and by an employee who is the executive assistant to Gonzales at the Bernalillo County Sheriff's Office (BSCO), which strongly suggests that these fraudulent activities were sanctioned by the highest level of the campaign. In this sample, all ten (10) were accepted as valid contributions.
- 2) In some instances, where the campaign submitted two Qualifying Contributions on behalf of a voter, neither of the signatures match the individual's voter registration card and/or petitions recently signed by the voter. In these cases, it appears that both of the receipts submitted by the Gonzales Campaign were forged. We have submitted six (6) samples of this forgery. In this sample, four (4) were accepted as valid contributions.
- 3) In other instances, where the campaign submitted two Qualifying Contributions on behalf of a voter, the signatures on the two receipts do not match each other, and only one of the signatures matches that found on the individual's voter registration card and/or a petition recently signed by the voter. In these cases, it appears that at least one of each duplicative receipt submitted by the Gonzales Campaign was forged. We have submitted six (6) samples of this forgery. In this sample, three (3) were accepted as valid contributions.