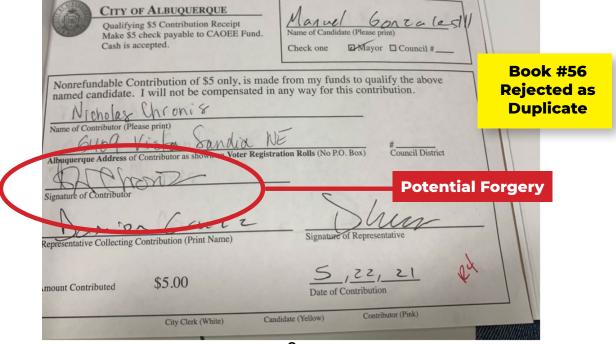

Exhibit 3 contains documents reflecting those instances in which the Gonzales Campaign submitted duplicate Qualifying Contribution reciepts, both of which appear to have been forged.

| INERI HOLGUN hereby                            | swear and affirm under penalty of perjury that, to the elief, formed after a reasonable inquiry under the                                                               |
|------------------------------------------------|-------------------------------------------------------------------------------------------------------------------------------------------------------------------------|
| ,,,,                                           | ,,                                                                                                                                                                      |
| circumstances, each factual contention of      | this Complaint is supported by evidence.                                                                                                                                |
|                                                | Ney 17                                                                                                                                                                  |
| ු ප්                                           | Complainant (Signature)                                                                                                                                                 |
|                                                | Print or type name of Complainant                                                                                                                                       |
|                                                | rsigned authority by Neri Holgun this                                                                                                                                   |
|                                                | Notary Public                                                                                                                                                           |
| best of my knowledge, information, and be      | swear and affirm under penalty of perjury that, to the elief, there are grounds to conclude that the specifically plaint are likely to be supported by evidence after a |
|                                                | Complainant (Signature)                                                                                                                                                 |
|                                                | Print or type name of Complainant                                                                                                                                       |
| Sworn or affirmed before me, the underday of20 | rsigned authority by this                                                                                                                                               |
|                                                | Notary Public                                                                                                                                                           |