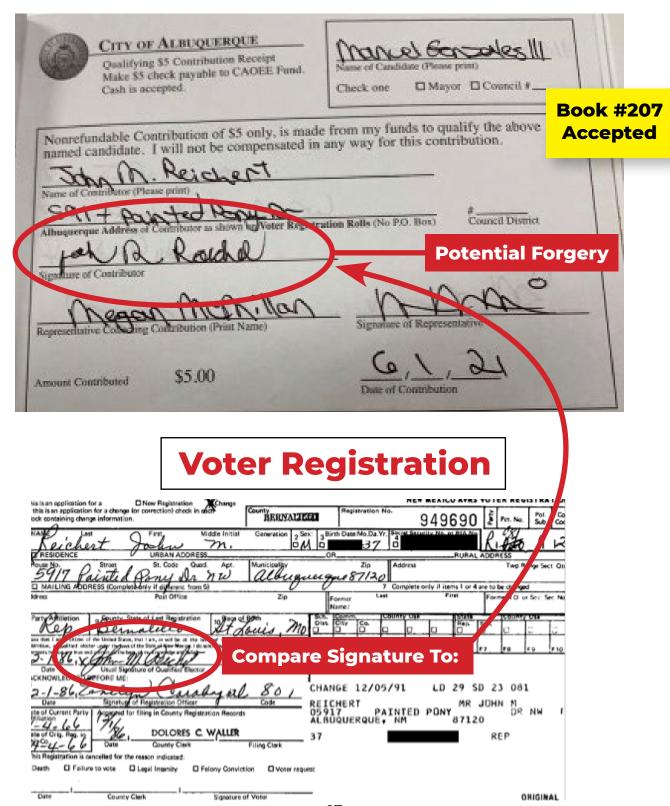

# Qualifying Contributions that were Accepted as Valid (10 voters)

- Janita Luddeke
- 2 Timothy Luddeke
- Wanda N. Porcher
- Kaye Martin
- Dorothy L. Wright
- John Espinda
- Susan Struve
- 8 Ruth Reichert
- John Reichert
- Debbie Engelage