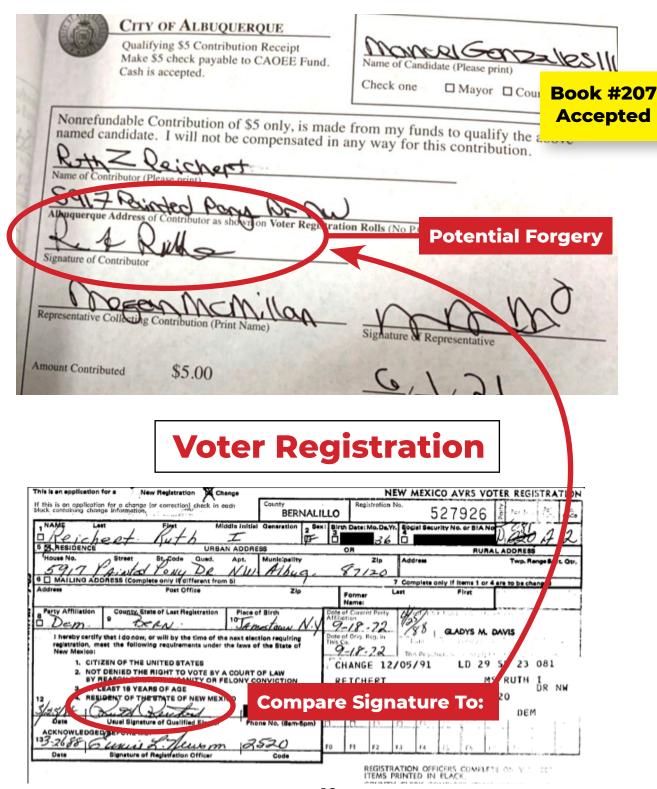

# Qualifying Contributions that were Accepted as Valid (10 voters)

- Janita Luddeke
- 2 Timothy Luddeke
- Wanda N. Porcher
- Kaye Martin
- Dorothy L. Wright
- John Espinda
- Susan Struve
- 8 Ruth Reichert
- John Reichert
- Debbie Engelage

#### **\$5 Qualifying Contribution**

A signature on behalf of Janita Luddeke indicates that she gave \$5 on 5/30/21. Michele Martinez is the signing representative. This voter's signature appears to be forgery and yet it was accepted as valid Qualifying Contribution.

| Quali<br>Make                                               | fying \$5 Contribution Receipt \$5 check payable to CAOEE Fund. is accepted. | Manuel Gonzales III  Name of Candidate (Please print)  Check one Mayor Council # |
|-------------------------------------------------------------|------------------------------------------------------------------------------|----------------------------------------------------------------------------------|
| Name of Contributor  Albuquerque Addr  Signature of Contrib | Fluddeke<br>r (Please print)<br>ess of Catributor as shown on Voter Registr  | Book #115 Accepted                                                               |
| Amount Contribut                                            | \$5.00                                                                       | 5, 31, 21 Date of Contribution                                                   |
|                                                             | City Clerk (White) Cano                                                      | didate (Yellow) Contributor (Pink)                                               |