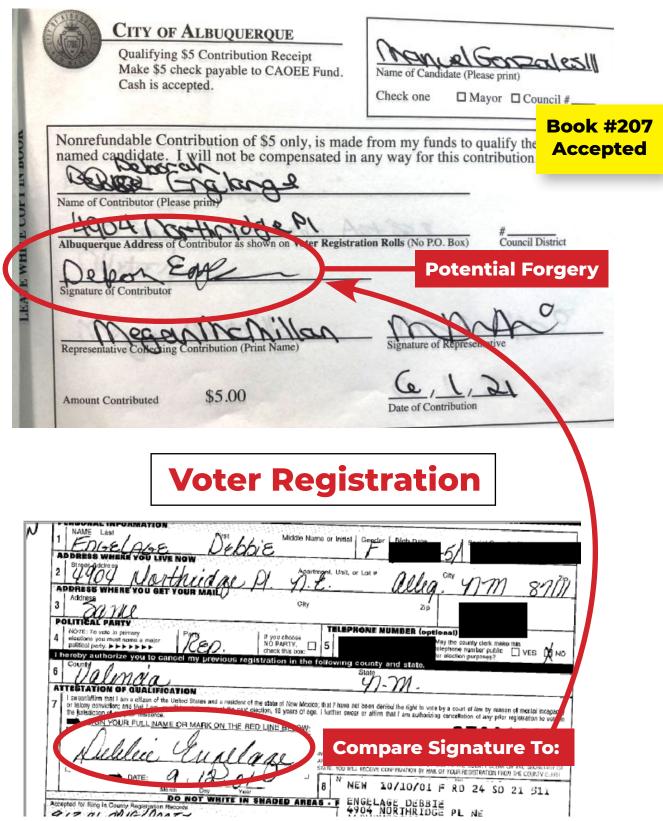

# Qualifying Contributions that were Accepted as Valid (10 voters)

- Janita Luddeke
- 2 Timothy Luddeke
- Wanda N. Porcher
- Kaye Martin
- Dorothy L. Wright
- John Espinda
- Susan Struve
- 8 Ruth Reichert
- John Reichert
- Debbie Engelage