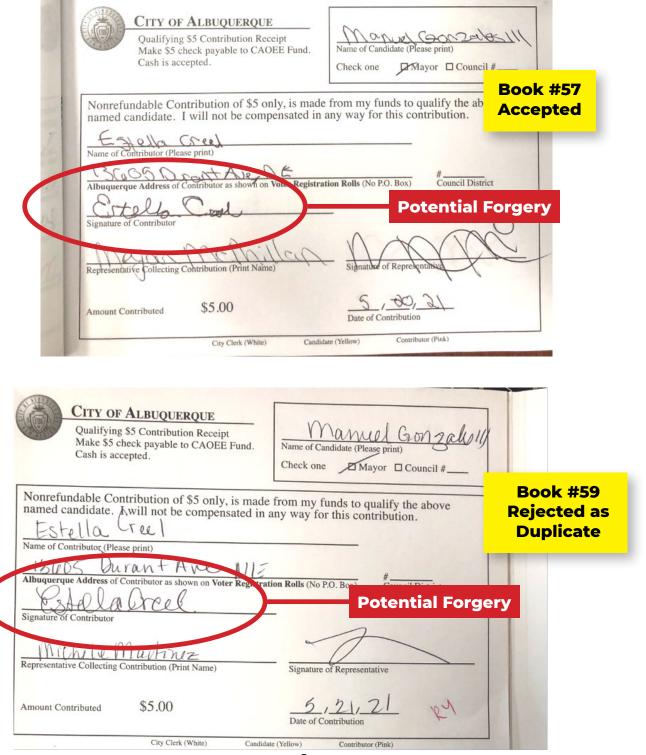

Exhibit 1 contains documents reflecting those instances in which the Gonzales Campaign submitted a single Qualifying Contribution receipt that appears to contain a forged signature.

Exhibit 2 contains documents reflecting those instances in which the Gonzales Campaign submitted duplicate Qualifying Contribution receipts, one of which appears to have been forged.

The Gonzales Campaign appears to have engaged in a pattern of unlawful behavior by forging signatures on receipts for Qualifying Contributions. The Gonzales Campaign submitted receipts reflecting that they had obtained 2,609 paper Qualifying Contributions. Of those, 584 paper Qualifying Contributions were rejected, including 91 duplicates. A review of a sampling of the paper records submitted by the Gonzales Campaign reflects the following:

- 1) In some instances, the signature on a Qualifying Contribution receipt submitted by the Gonzales Campaign does not match the signature on the individual's voter registration card and/or a recent petition. We have submitted ten (10) examples. Most of these forgeries were committed by either the campaign spokeswoman for the Gonzales Campaign and by an employee who is the executive assistant to Gonzales at the Bernalillo County Sheriff's Office (BSCO), which strongly suggests that these fraudulent activities were sanctioned by the highest level of the campaign. In this sample, all ten (10) were accepted as valid contributions.
- 2) In some instances, where the campaign submitted two Qualifying Contributions on behalf of a voter, neither of the signatures match the individual's voter registration card and/or petitions recently signed by the voter. In these cases, it appears that both of the receipts submitted by the Gonzales Campaign were forged. We have submitted six (6) samples of this forgery. In this sample, four (4) were accepted as valid contributions.
- 3) In other instances, where the campaign submitted two Qualifying Contributions on behalf of a voter, the signatures on the two receipts do not match each other, and only one of the signatures matches that found on the individual's voter registration card and/or a petition recently signed by the voter. In these cases, it appears that at least one of each duplicative receipt submitted by the Gonzales Campaign was forged. We have submitted six (6) samples of this forgery. In this sample, three (3) were accepted as valid contributions.