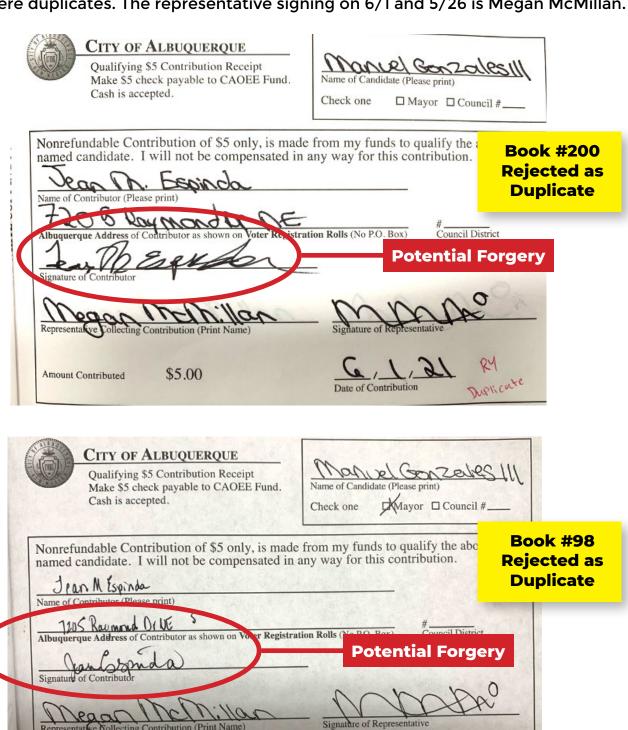

Exhibit 3 contains documents reflecting those instances in which the Gonzales Campaign submitted duplicate Qualifying Contribution reciepts, both of which appear to have been forged.

| INERI HOLGUN hereby                            | swear and affirm under penalty of perjury that, to the elief, formed after a reasonable inquiry under the                                                               |
|------------------------------------------------|-------------------------------------------------------------------------------------------------------------------------------------------------------------------------|
| ,,,,                                           | ,,                                                                                                                                                                      |
| circumstances, each factual contention of      | this Complaint is supported by evidence.                                                                                                                                |
|                                                | Ney 17                                                                                                                                                                  |
| ු ප්                                           | Complainant (Signature)                                                                                                                                                 |
|                                                | Print or type name of Complainant                                                                                                                                       |
|                                                | rsigned authority by Neri Holgun this                                                                                                                                   |
|                                                | Notary Public                                                                                                                                                           |
| best of my knowledge, information, and be      | swear and affirm under penalty of perjury that, to the elief, there are grounds to conclude that the specifically plaint are likely to be supported by evidence after a |
|                                                | Complainant (Signature)                                                                                                                                                 |
|                                                | Print or type name of Complainant                                                                                                                                       |
| Sworn or affirmed before me, the underday of20 | rsigned authority by this                                                                                                                                               |
|                                                | Notary Public                                                                                                                                                           |

The Gonzales Campaign appears to have engaged in a pattern of unlawful behavior by forging signatures on receipts for Qualifying Contributions. The Gonzales Campaign submitted receipts reflecting that they had obtained 2,609 paper Qualifying Contributions. Of those, 584 paper Qualifying Contributions were rejected, including 91 duplicates. A review of a sampling of the paper records submitted by the Gonzales Campaign reflects the following:

- 1) In some instances, the signature on a Qualifying Contribution receipt submitted by the Gonzales Campaign does not match the signature on the individual's voter registration card and/or a recent petition. We have submitted ten (10) examples. Most of these forgeries were committed by either the campaign spokeswoman for the Gonzales Campaign and by an employee who is the executive assistant to Gonzales at the Bernalillo County Sheriff's Office (BSCO), which strongly suggests that these fraudulent activities were sanctioned by the highest level of the campaign. In this sample, all ten (10) were accepted as valid contributions.
- 2) In some instances, where the campaign submitted two Qualifying Contributions on behalf of a voter, neither of the signatures match the individual's voter registration card and/or petitions recently signed by the voter. In these cases, it appears that both of the receipts submitted by the Gonzales Campaign were forged. We have submitted six (6) samples of this forgery. In this sample, four (4) were accepted as valid contributions.
- 3) In other instances, where the campaign submitted two Qualifying Contributions on behalf of a voter, the signatures on the two receipts do not match each other, and only one of the signatures matches that found on the individual's voter registration card and/or a petition recently signed by the voter. In these cases, it appears that at least one of each duplicative receipt submitted by the Gonzales Campaign was forged. We have submitted six (6) samples of this forgery. In this sample, three (3) were accepted as valid contributions.