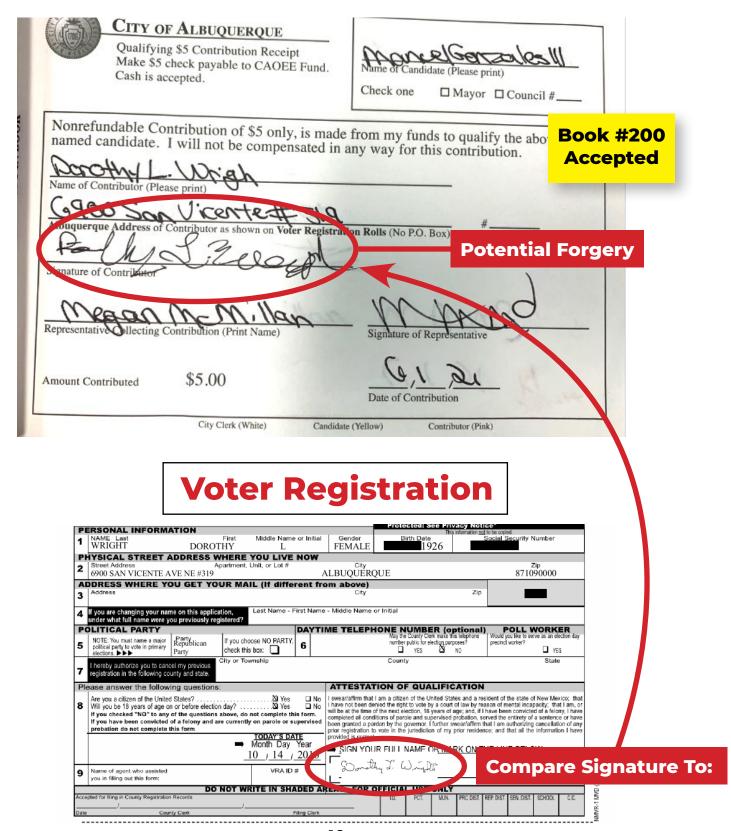

#### **11** Janita Luddeke

## **Petition Signature**

3. Janita F. Luddehe (usual signature)

#### **\$5 Qualifying Contribution**

A signature on behalf of Janita Luddeke indicates that she gave \$5 on 5/30/21. Michele Martinez is the signing representative. This voter's signature appears to be forgery and yet it was accepted as valid Qualifying Contribution.

| Quali<br>Make                                               | fying \$5 Contribution Receipt \$5 check payable to CAOEE Fund. is accepted. | Manuel Gonzales III  Name of Candidate (Please print)  Check one Mayor Council # |
|-------------------------------------------------------------|------------------------------------------------------------------------------|----------------------------------------------------------------------------------|
| Name of Contributor  Albuquerque Addr  Signature of Contrib | Fluddeke<br>r (Please print)<br>ess of Catributor as shown on Voter Registr  | Book #115 Accepted                                                               |
| Amount Contribut                                            | \$5.00                                                                       | 5, 31, 21 Date of Contribution                                                   |
|                                                             | City Clerk (White) Cano                                                      | didate (Yellow) Contributor (Pink)                                               |

# **Voter Registration**

| 2        | If this is an application for a change (or correction) check in each block containing change information.                                                               | BERNALILLO          | Registration No                                 | 45,1125                         | Number of State of St |
|----------|-------------------------------------------------------------------------------------------------------------------------------------------------------------------------|---------------------|-------------------------------------------------|---------------------------------|--------------------------------------------------------------------------------------------------------------------------------------------------------------------------------------------------------------------------------------------------------------------------------------------------------------------------------------------------------------------------------------------------------------------------------------------------------------------------------------------------------------------------------------------------------------------------------------------------------------------------------------------------------------------------------------------------------------------------------------------------------------------------------------------------------------------------------------------------------------------------------------------------------------------------------------------------------------------------------------------------------------------------------------------------------------------------------------------------------------------------------------------------------------------------------------------------------------------------------------------------------------------------------------------------------------------------------------------------------------------------------------------------------------------------------------------------------------------------------------------------------------------------------------------------------------------------------------------------------------------------------------------------------------------------------------------------------------------------------------------------------------------------------------------------------------------------------------------------------------------------------------------------------------------------------------------------------------------------------------------------------------------------------------------------------------------------------------------------------------------------------|
|          | NAME Lest First Middle Initial Porcher WANDA                                                                                                                            | Generation 2 Sex:   | Birth Date: Mo. Da.Yr. 3 □ /36                  | Social Security No. or BIA No   | 298 A 2                                                                                                                                                                                                                                                                                                                                                                                                                                                                                                                                                                                                                                                                                                                                                                                                                                                                                                                                                                                                                                                                                                                                                                                                                                                                                                                                                                                                                                                                                                                                                                                                                                                                                                                                                                                                                                                                                                                                                                                                                                                                                                                        |
|          | B RESIDENCE URBAN ADDRES                                                                                                                                                | SS                  | OR                                              | RURAL                           | ADDRESS                                                                                                                                                                                                                                                                                                                                                                                                                                                                                                                                                                                                                                                                                                                                                                                                                                                                                                                                                                                                                                                                                                                                                                                                                                                                                                                                                                                                                                                                                                                                                                                                                                                                                                                                                                                                                                                                                                                                                                                                                                                                                                                        |
|          | 813 RIO ATTIBA AV SE                                                                                                                                                    | Municipality ALbugi | 21p<br>87123                                    | Address                         | Twp. Range Sect. Qtr.                                                                                                                                                                                                                                                                                                                                                                                                                                                                                                                                                                                                                                                                                                                                                                                                                                                                                                                                                                                                                                                                                                                                                                                                                                                                                                                                                                                                                                                                                                                                                                                                                                                                                                                                                                                                                                                                                                                                                                                                                                                                                                          |
|          | 6 MAILING ADDRESS (Complete only if different from 5)                                                                                                                   | ·                   | 7                                               | Complete only if items 1 or 4   | ere to be changed                                                                                                                                                                                                                                                                                                                                                                                                                                                                                                                                                                                                                                                                                                                                                                                                                                                                                                                                                                                                                                                                                                                                                                                                                                                                                                                                                                                                                                                                                                                                                                                                                                                                                                                                                                                                                                                                                                                                                                                                                                                                                                              |
| 7-65     | Address Post Office                                                                                                                                                     | Zip                 | Former La<br>Name:                              | est Firet                       | five the Butility.                                                                                                                                                                                                                                                                                                                                                                                                                                                                                                                                                                                                                                                                                                                                                                                                                                                                                                                                                                                                                                                                                                                                                                                                                                                                                                                                                                                                                                                                                                                                                                                                                                                                                                                                                                                                                                                                                                                                                                                                                                                                                                             |
| <b> </b> | 8 Party Affiliation County, State of Lest Registration Place of 19                                                                                                      |                     | Dote of Current Persy<br>Affiliation<br>7-04-87 | 78/0                            | eg ettet op Redeele                                                                                                                                                                                                                                                                                                                                                                                                                                                                                                                                                                                                                                                                                                                                                                                                                                                                                                                                                                                                                                                                                                                                                                                                                                                                                                                                                                                                                                                                                                                                                                                                                                                                                                                                                                                                                                                                                                                                                                                                                                                                                                            |
| . NMVRI  | I hereby certify that I do now, or will by the time of the next elect<br>registration, meet the following requirements under the laws of<br>New Mexico:                 | on requiring        | Oute of Original in This co. 7-04-87            | GLADYS I                        | AND THE STREET                                                                                                                                                                                                                                                                                                                                                                                                                                                                                                                                                                                                                                                                                                                                                                                                                                                                                                                                                                                                                                                                                                                                                                                                                                                                                                                                                                                                                                                                                                                                                                                                                                                                                                                                                                                                                                                                                                                                                                                                                                                                                                                 |
| FORM NO  | <ol> <li>CITIZEN OF THE UNITED STATES</li> <li>NOT DENIED THE RIGHT TO VOTE BY A COURT O BY REASON OF LEGAL INSANITY OR FELONY CO</li> <li>ATTEMATICS OF AGE</li> </ol> |                     | 1                                               |                                 |                                                                                                                                                                                                                                                                                                                                                                                                                                                                                                                                                                                                                                                                                                                                                                                                                                                                                                                                                                                                                                                                                                                                                                                                                                                                                                                                                                                                                                                                                                                                                                                                                                                                                                                                                                                                                                                                                                                                                                                                                                                                                                                                |
| ΕŌ       | 12 RESIDENT OF THE STATE OF NEW MEXICO                                                                                                                                  | 8 3098              | CHA CHGI O                                      | (4/09/02 c                      |                                                                                                                                                                                                                                                                                                                                                                                                                                                                                                                                                                                                                                                                                                                                                                                                                                                                                                                                                                                                                                                                                                                                                                                                                                                                                                                                                                                                                                                                                                                                                                                                                                                                                                                                                                                                                                                                                                                                                                                                                                                                                                                                |
|          | Date Usual Signature of Qualified Elector Phon                                                                                                                          | ne No. (8am-5pm)    | POR PORCHER                                     | L ACINAW S                      | PCT:289                                                                                                                                                                                                                                                                                                                                                                                                                                                                                                                                                                                                                                                                                                                                                                                                                                                                                                                                                                                                                                                                                                                                                                                                                                                                                                                                                                                                                                                                                                                                                                                                                                                                                                                                                                                                                                                                                                                                                                                                                                                                                                                        |
|          | 13/04/87 Jenny Shiled                                                                                                                                                   | ママママ                | ALE ALBUQUE                                     | RQUE NM 37123                   |                                                                                                                                                                                                                                                                                                                                                                                                                                                                                                                                                                                                                                                                                                                                                                                                                                                                                                                                                                                                                                                                                                                                                                                                                                                                                                                                                                                                                                                                                                                                                                                                                                                                                                                                                                                                                                                                                                                                                                                                                                                                                                                                |
|          | Date Signature of Regist/stion Officer                                                                                                                                  | Code                | 36 04/13/1<br>paching                           | off the Grade Control of the    | 6 A REP                                                                                                                                                                                                                                                                                                                                                                                                                                                                                                                                                                                                                                                                                                                                                                                                                                                                                                                                                                                                                                                                                                                                                                                                                                                                                                                                                                                                                                                                                                                                                                                                                                                                                                                                                                                                                                                                                                                                                                                                                                                                                                                        |
|          | Compare Signature To<br>Signatures on Previous Pag                                                                                                                      | ge                  | nems ed                                         | JNUD IN 1.495.<br>GFO OMA O TOM | PGBs 25 to 120<br>CompMAE                                                                                                                                                                                                                                                                                                                                                                                                                                                                                                                                                                                                                                                                                                                                                                                                                                                                                                                                                                                                                                                                                                                                                                                                                                                                                                                                                                                                                                                                                                                                                                                                                                                                                                                                                                                                                                                                                                                                                                                                                                                                                                      |