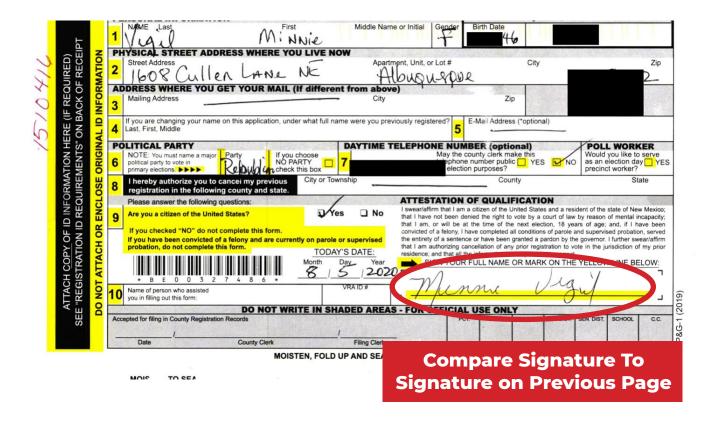

# **Voter Registration**

| If this is an application for a change (or correction) check in each block containing change information.  BERNAL                                                                                                                                               | ILLO                           | 1494056                  | Pct No Pol Co<br>Sub. Code                                |
|-----------------------------------------------------------------------------------------------------------------------------------------------------------------------------------------------------------------------------------------------------------------|--------------------------------|--------------------------|-----------------------------------------------------------|
| 1 NAME Nartin KAYE Last Generation                                                                                                                                                                                                                              | Sex: Birth Date: Mo. Da. Yr.   | Social Security No. or B | ANOR JALL                                                 |
| 6 ☐ RESIDENCE URBAN ADDRESS                                                                                                                                                                                                                                     | OR                             | R                        | URAL ADDRESS                                              |
| House No. Street St. Code Quad. Apt. Municipality 1404 Caballero Dr SE                                                                                                                                                                                          | Zip                            | Address                  | Twp. Range Sect. Qtr                                      |
| 6 MAILING ADDRESS (Complete only if different from 5)                                                                                                                                                                                                           |                                | 7 Complete only if item  | is 1 or 4 are to be changed                               |
| Address Post Office Zip                                                                                                                                                                                                                                         | Former<br>Name:                | st First                 | Former ID or Soc Sec No                                   |
| 8 Party Affiliation 9 County, State of Last Registration 10 Place of Birth US 60 n 1.                                                                                                                                                                           |                                | Accepted for filing in C | BIV WSHHW BAD as                                          |
| I am a naturalized citizen of the United States. Yes ☐ No ☐  Date of Naturalization  I hereby certify that I do now, or will by the time of the next election requiring registration meet the following requirements under the laws of the State of New Mexico: | Date of Orig. Reg. in This Co. | 1                        | ounty Clerk Filing Clerk ncelled for the reason indicated |
| 1. CITIZEN OF THE UNITED STATES 2. NOT DENIED THE RIGHT TO VOTE BY A COURT OF LAW BY REASON OF LEGAL INSANITY OR FELONY CONVICTION 3. AT LEAST 18 YEARS                                                                                                         | ☐ Death ☐ Fai                  | lure to Vote Le          | igal Insanity Pelony<br>Conviction                        |
| 4. RESIDENCE THE STATE OF NEW MEXICO 3 1705-  12  12  Date  Usual Signature of Qualified Elector  ACKNOWLEDGED  OPE MF: (                                                                                                                                       |                                |                          | KAYE L<br>DR SE                                           |
| 133/7/G3 Semmy Herdey 2227  Date Signature of Registration Officer Code                                                                                                                                                                                         |                                | 2-36-7816                | REP                                                       |
| FORM NO. NMVRI-11-89                                                                                                                                                                                                                                            | ITEMS PRIN                     | TED IN BLACK.            | PLETE ONLY THOSE<br>EMS LISTED IN RED.                    |
| Compare Signature To Signatures on Previous Page                                                                                                                                                                                                                |                                |                          | ORIGINAL                                                  |