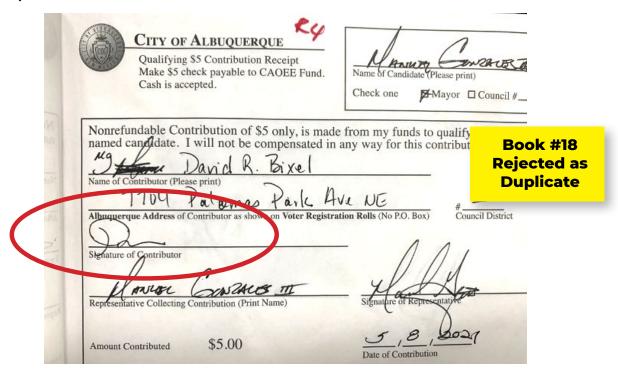

The Gonzales Campaign appears to have engaged in a pattern of unlawful behavior by forging signatures on receipts for Qualifying Contributions. The Gonzales Campaign submitted receipts reflecting that they had obtained 2,609 paper Qualifying Contributions. Of those, 584 paper Qualifying Contributions were rejected, including 91 duplicates. A review of a sampling of the paper records submitted by the Gonzales Campaign reflects the following:

- 1) In some instances, the signature on a Qualifying Contribution receipt submitted by the Gonzales Campaign does not match the signature on the individual's voter registration card and/or a recent petition. We have submitted ten (10) examples. Most of these forgeries were committed by either the campaign spokeswoman for the Gonzales Campaign and by an employee who is the executive assistant to Gonzales at the Bernalillo County Sheriff's Office (BSCO), which strongly suggests that these fraudulent activities were sanctioned by the highest level of the campaign. In this sample, all ten (10) were accepted as valid contributions.
- 2) In some instances, where the campaign submitted two Qualifying Contributions on behalf of a voter, neither of the signatures match the individual's voter registration card and/or petitions recently signed by the voter. In these cases, it appears that both of the receipts submitted by the Gonzales Campaign were forged. We have submitted six (6) samples of this forgery. In this sample, four (4) were accepted as valid contributions.
- 3) In other instances, where the campaign submitted two Qualifying Contributions on behalf of a voter, the signatures on the two receipts do not match each other, and only one of the signatures matches that found on the individual's voter registration card and/or a petition recently signed by the voter. In these cases, it appears that at least one of each duplicative receipt submitted by the Gonzales Campaign was forged. We have submitted six (6) samples of this forgery. In this sample, three (3) were accepted as valid contributions.