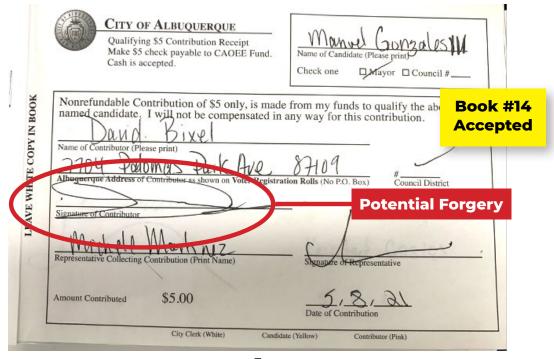

The Gonzales Campaign appears to have engaged in a pattern of unlawful behavior by forging signatures on receipts for Qualifying Contributions. The Gonzales Campaign submitted receipts reflecting that they had obtained 2,609 paper Qualifying Contributions. Of those, 584 paper Qualifying Contributions were rejected, including 91 duplicates. A review of a sampling of the paper records submitted by the Gonzales Campaign reflects the following:

- 1) In some instances, the signature on a Qualifying Contribution receipt submitted by the Gonzales Campaign does not match the signature on the individual's voter registration card and/or a recent petition. We have submitted ten (10) examples. Most of these forgeries were committed by either the campaign spokeswoman for the Gonzales Campaign and by an employee who is the executive assistant to Gonzales at the Bernalillo County Sheriff's Office (BSCO), which strongly suggests that these fraudulent activities were sanctioned by the highest level of the campaign. In this sample, all ten (10) were accepted as valid contributions.
- 2) In some instances, where the campaign submitted two Qualifying Contributions on behalf of a voter, neither of the signatures match the individual's voter registration card and/or petitions recently signed by the voter. In these cases, it appears that both of the receipts submitted by the Gonzales Campaign were forged. We have submitted six (6) samples of this forgery. In this sample, four (4) were accepted as valid contributions.
- 3) In other instances, where the campaign submitted two Qualifying Contributions on behalf of a voter, the signatures on the two receipts do not match each other, and only one of the signatures matches that found on the individual's voter registration card and/or a petition recently signed by the voter. In these cases, it appears that at least one of each duplicative receipt submitted by the Gonzales Campaign was forged. We have submitted six (6) samples of this forgery. In this sample, three (3) were accepted as valid contributions.