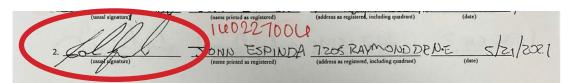

- 1) In some instances, the signature on a Qualifying Contribution receipt submitted by the Gonzales Campaign does not match the signature on the individual's voter registration card and/or a recent petition. We have submitted ten (10) examples. Most of these forgeries were committed by either the campaign spokeswoman for the Gonzales Campaign and by an employee who is the executive assistant to Gonzales at the Bernalillo County Sheriff's Office (BSCO), which strongly suggests that these fraudulent activities were sanctioned by the highest level of the campaign. In this sample, all ten (10) were accepted as valid contributions.
- 2) In some instances, where the campaign submitted two Qualifying Contributions on behalf of a voter, neither of the signatures match the individual's voter registration card and/or petitions recently signed by the voter. In these cases, it appears that both of the receipts submitted by the Gonzales Campaign were forged. We have submitted six (6) samples of this forgery. In this sample, four (4) were accepted as valid contributions.
- 3) In other instances, where the campaign submitted two Qualifying Contributions on behalf of a voter, the signatures on the two receipts do not match each other, and only one of the signatures matches that found on the individual's voter registration card and/or a petition recently signed by the voter. In these cases, it appears that at least one of each duplicative receipt submitted by the Gonzales Campaign was forged. We have submitted six (6) samples of this forgery. In this sample, three (3) were accepted as valid contributions.