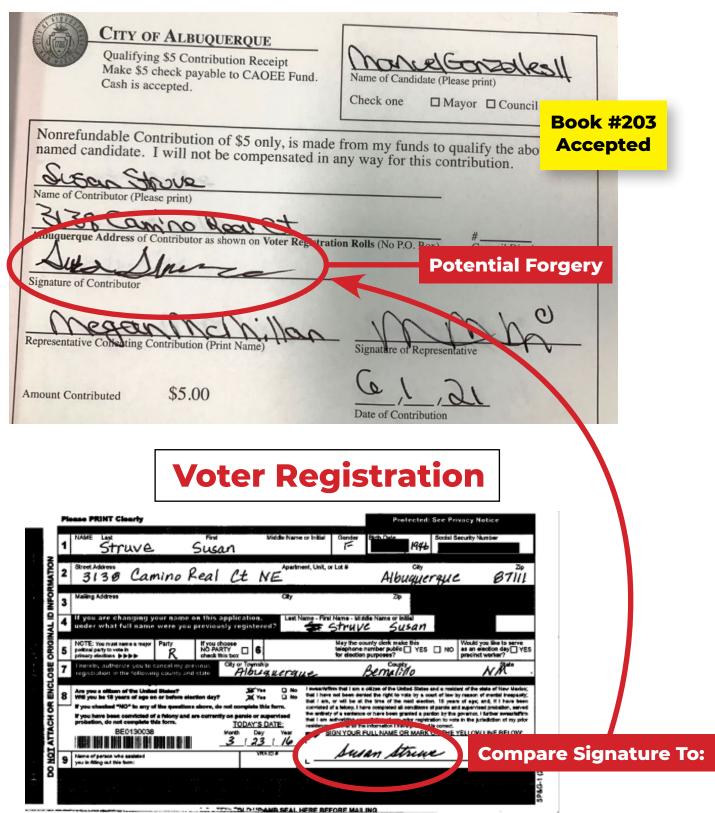

- 1) In some instances, the signature on a Qualifying Contribution receipt submitted by the Gonzales Campaign does not match the signature on the individual's voter registration card and/or a recent petition. We have submitted ten (10) examples. Most of these forgeries were committed by either the campaign spokeswoman for the Gonzales Campaign and by an employee who is the executive assistant to Gonzales at the Bernalillo County Sheriff's Office (BSCO), which strongly suggests that these fraudulent activities were sanctioned by the highest level of the campaign. In this sample, all ten (10) were accepted as valid contributions.
- 2) In some instances, where the campaign submitted two Qualifying Contributions on behalf of a voter, neither of the signatures match the individual's voter registration card and/or petitions recently signed by the voter. In these cases, it appears that both of the receipts submitted by the Gonzales Campaign were forged. We have submitted six (6) samples of this forgery. In this sample, four (4) were accepted as valid contributions.
- 3) In other instances, where the campaign submitted two Qualifying Contributions on behalf of a voter, the signatures on the two receipts do not match each other, and only one of the signatures matches that found on the individual's voter registration card and/or a petition recently signed by the voter. In these cases, it appears that at least one of each duplicative receipt submitted by the Gonzales Campaign was forged. We have submitted six (6) samples of this forgery. In this sample, three (3) were accepted as valid contributions.