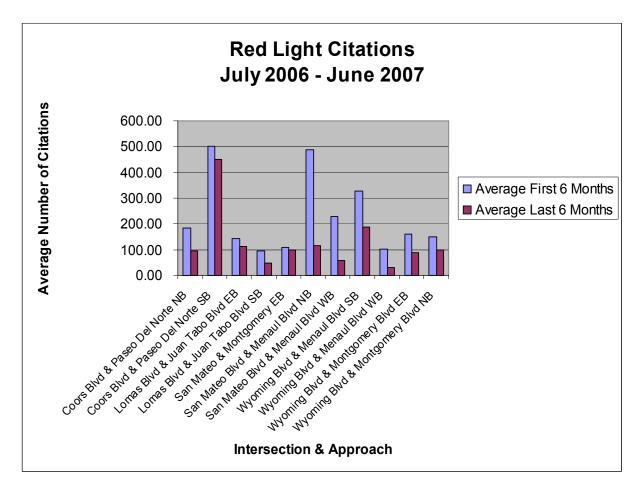

OIAI analyzed a report provided by Redflex that summarizes red light/speeding citations issued at those intersections where cameras have been in place at least one year and prepared the following charts:

The two charts presented above indicate that the number of red light/speeding citations issued has declined over time.