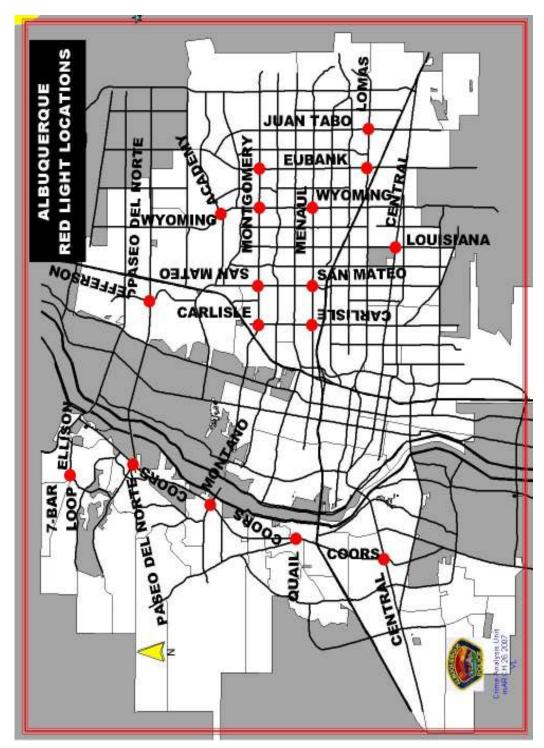

# How many red light/speeding cameras are currently in place?

OIAI reviewed the City's website and a report provided by Redflex to APD. As of April 5, 2007, 19 intersections have automated enforcement cameras, including 38 operational approaches. For example, San Mateo and Montgomery has two approaches that are operational – one Northbound and one Eastbound. All automated enforcement cameras capture red light and speeding violations (also see Map of Camera Locations at Appendix A).