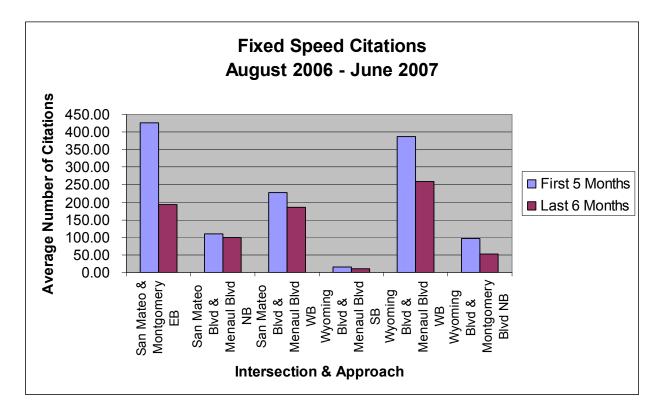

OIAI analyzed a report provided by Redflex that summarizes red light/speeding citations issued at those intersections where cameras have been in place at least one year and prepared the following charts:

The two charts presented above indicate that the number of red light/speeding citations issued has declined over time.