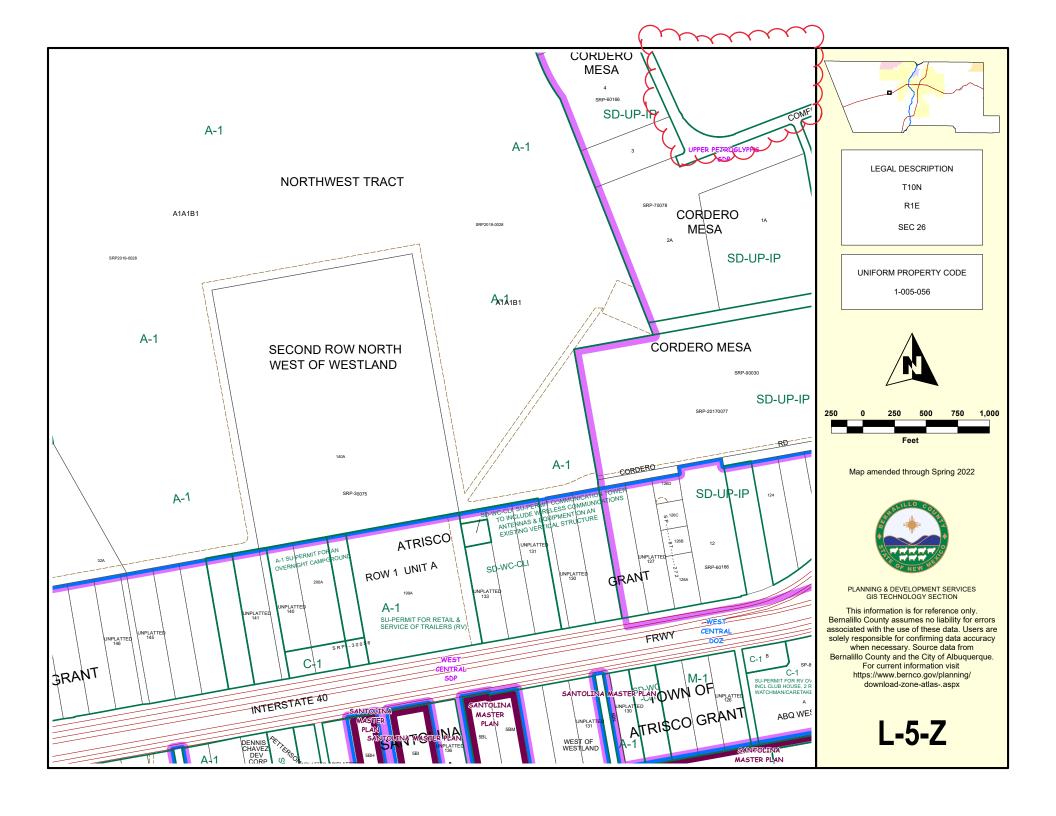

Re: 12907 COMFORT WAY – the "property" – ZNP2023-001

To Whom It May Concern:

This letter shall certify that according to the official map on file with this office as of this date, the referenced property, legally described as TR A PLAT OF TRACTS A, B, C, D & E WESTLAND BUSINESS PARK, A REPLAT OF TRACT A WESTLAND BUSINESS CENTER &UNPLATTED LANDS approximately 50 Acres, Albuquerque, Bernalillo County, New Mexico, is zoned SD-UP-IP, Industrial Park Zone as listed in the Upper Petroglyphs sector Development Plan . For your convenience, I have included a copy of the corresponding Zone Atlas page showing the referenced property.

Do not hesitate to contact me if you have questions concerning this matter at 314-0499 or at mgould@bernco.gov.

Sincerely.

Maggie Gould

**Acting Zoning Administrator** 

Enclosures: Zone Atlas Page K-5-Z, K-6-Z, L-5-Z and L-6-Z