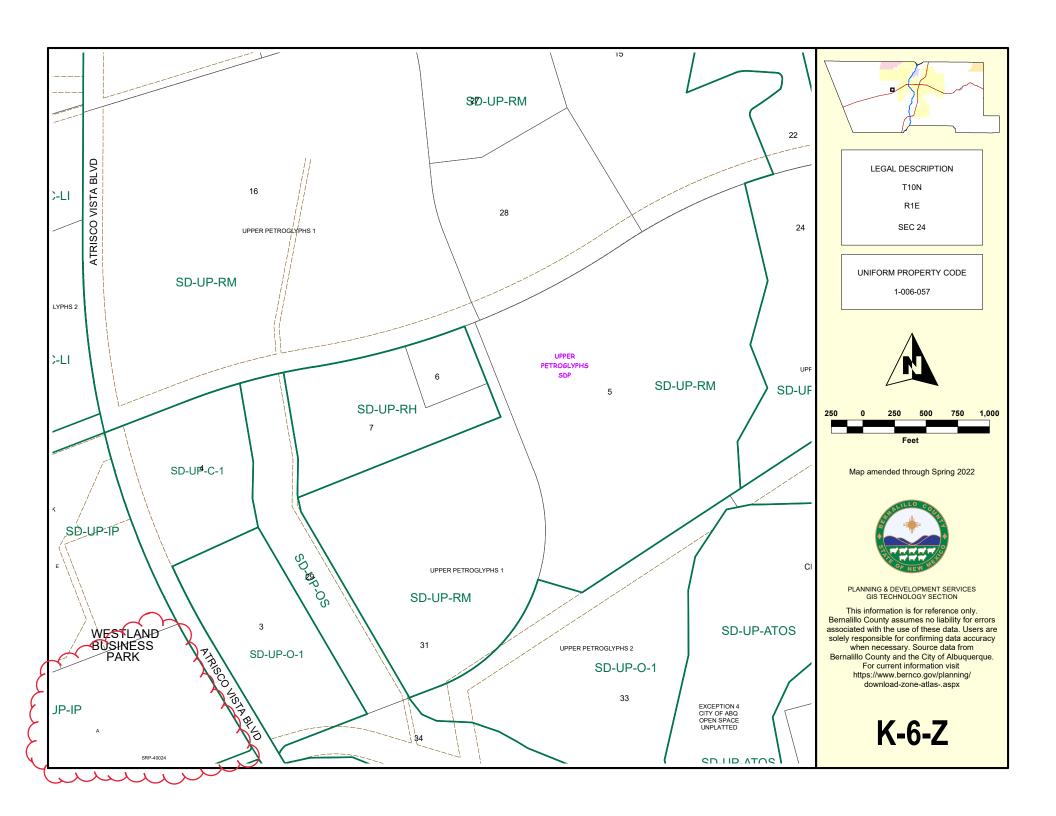

Re: 12907 COMFORT WAY – the "property" – ZNP2023-001

To Whom It May Concern:

This letter shall certify that according to the official map on file with this office as of this date, the referenced property, legally described as TR A PLAT OF TRACTS A, B, C, D & E WESTLAND BUSINESS PARK, A REPLAT OF TRACT A WESTLAND BUSINESS CENTER &UNPLATTED LANDS approximately 50 Acres, Albuquerque, Bernalillo County, New Mexico, is zoned SD-UP-IP, Industrial Park Zone as listed in the Upper Petroglyphs sector Development Plan . For your convenience, I have included a copy of the corresponding Zone Atlas page showing the referenced property.

Do not hesitate to contact me if you have questions concerning this matter at 314-0499 or at mgould@bernco.gov.

Sincerely.

Maggie Gould

**Acting Zoning Administrator** 

Enclosures: Zone Atlas Page K-5-Z, K-6-Z, L-5-Z and L-6-Z