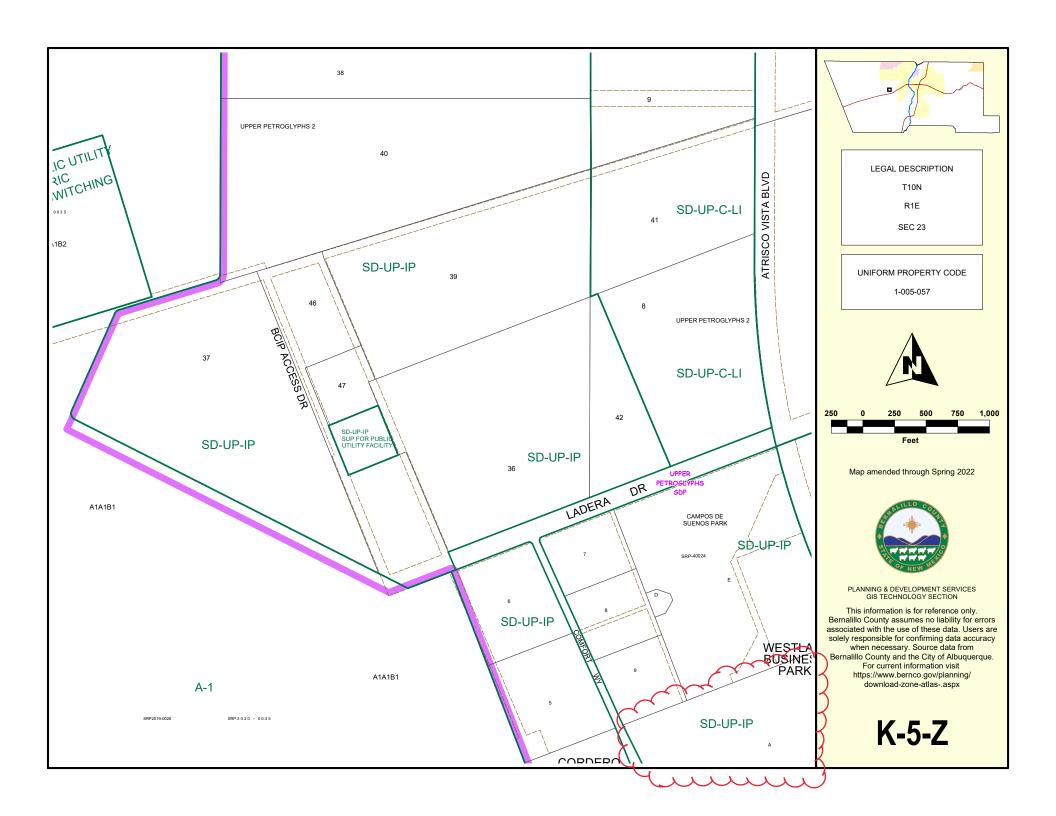

Re: 12907 COMFORT WAY – the "property" – ZNP2023-001

To Whom It May Concern:

This letter shall certify that according to the official map on file with this office as of this date, the referenced property, legally described as TR A PLAT OF TRACTS A, B, C, D & E WESTLAND BUSINESS PARK, A REPLAT OF TRACT A WESTLAND BUSINESS CENTER &UNPLATTED LANDS approximately 50 Acres, Albuquerque, Bernalillo County, New Mexico, is zoned SD-UP-IP, Industrial Park Zone as listed in the Upper Petroglyphs sector Development Plan . For your convenience, I have included a copy of the corresponding Zone Atlas page showing the referenced property.

Do not hesitate to contact me if you have questions concerning this matter at 314-0499 or at mgould@bernco.gov.

Sincerely.

Maggie Gould

**Acting Zoning Administrator** 

Enclosures: Zone Atlas Page K-5-Z, K-6-Z, L-5-Z and L-6-Z