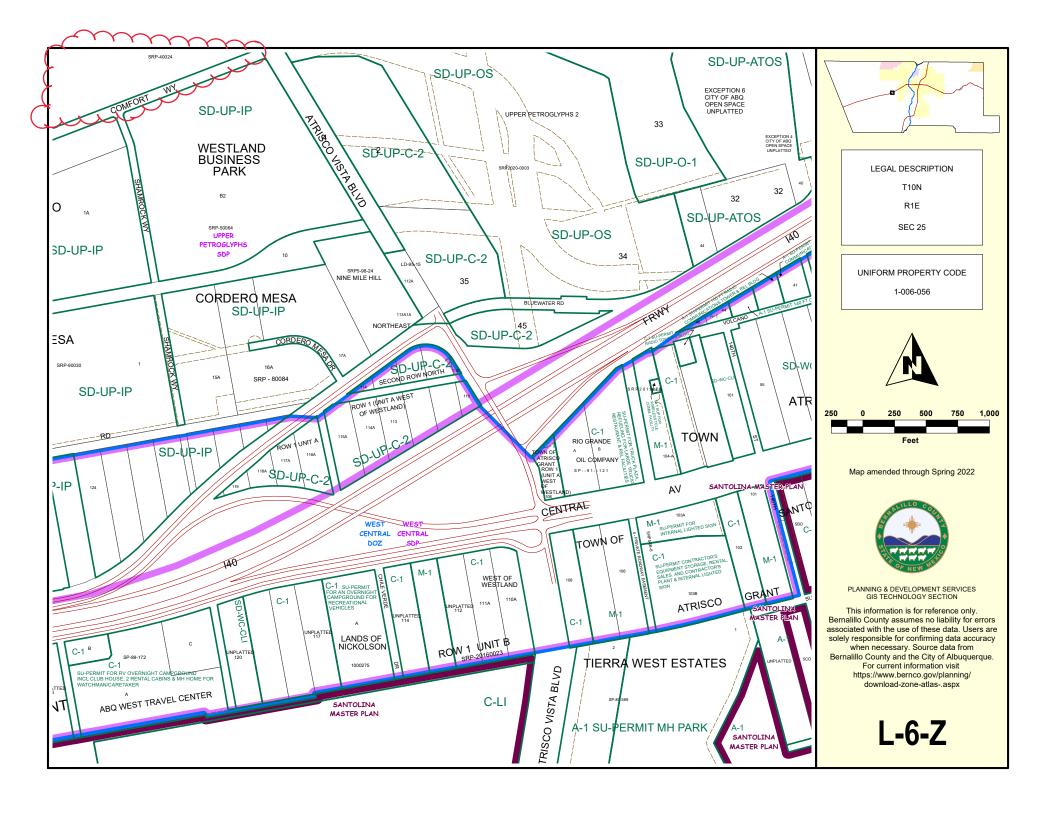

Re: 12907 COMFORT WAY – the "property" – ZNP2023-001

To Whom It May Concern:

This letter shall certify that according to the official map on file with this office as of this date, the referenced property, legally described as TR A PLAT OF TRACTS A, B, C, D & E WESTLAND BUSINESS PARK, A REPLAT OF TRACT A WESTLAND BUSINESS CENTER &UNPLATTED LANDS approximately 50 Acres, Albuquerque, Bernalillo County, New Mexico, is zoned SD-UP-IP, Industrial Park Zone as listed in the Upper Petroglyphs sector Development Plan . For your convenience, I have included a copy of the corresponding Zone Atlas page showing the referenced property.

Do not hesitate to contact me if you have questions concerning this matter at 314-0499 or at mgould@bernco.gov.

Sincerely.

Maggie Gould

**Acting Zoning Administrator** 

Enclosures: Zone Atlas Page K-5-Z, K-6-Z, L-5-Z and L-6-Z