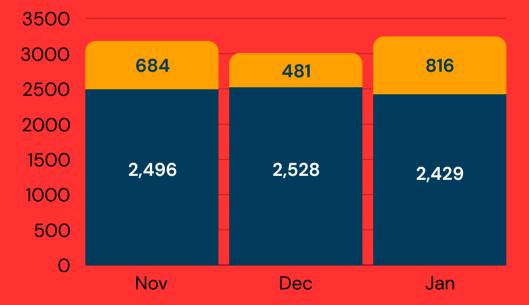

### **TOTAL ACS RESPONSE VOLUME** 3-MONTH COMPARISON

Calls diverted from APD

Calls from other sources

The above graph illustrates how much of ACS' call volume involves directly diverting 9-1-1 calls from APD.