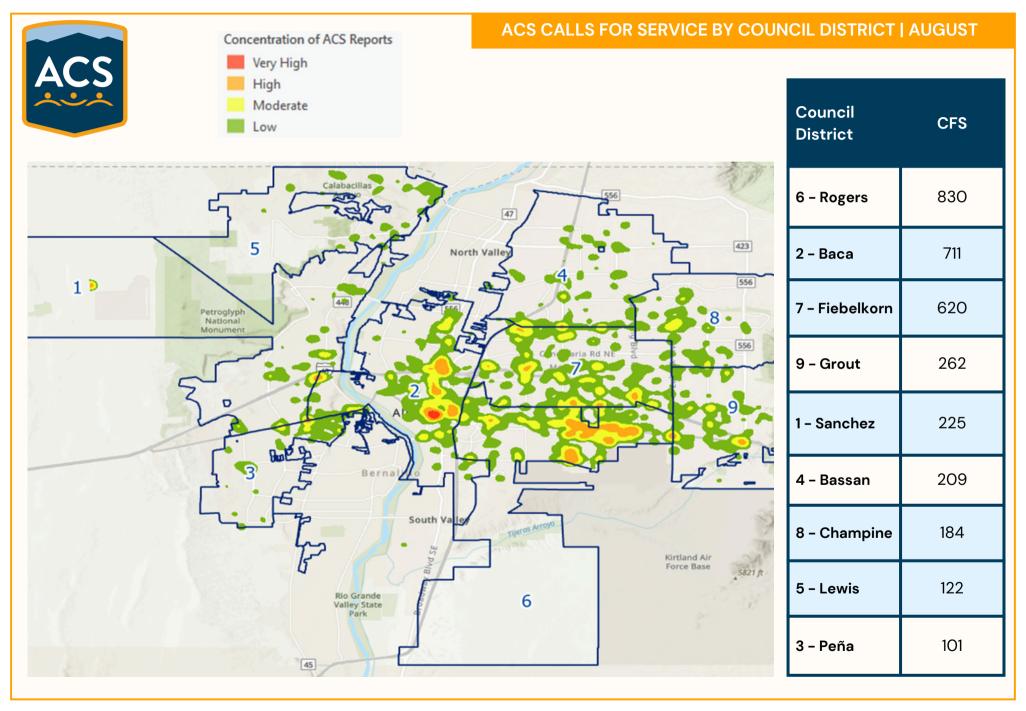

T | AUGUST**

ACS now operates 24/7. A graveyard response is between 8pm and 7am.





### REFERRAL SOURCE



### **CFS BY CALL TYPE**



|  | BHR RESPONSE TIMES                              | JUNE     | JULY     | AUGUST   | FYTD     |
|--|-------------------------------------------------|----------|----------|----------|----------|
|  | Entry to Dispatch (in the queue)                | 02:37:11 | 02:51:37 | 03:45:04 | 03:04:52 |
|  | Dispatch to On-scene (travel time)              | 00:22:25 | 0:24:09  | 00:27:14 | 00:24:37 |
|  | On-scene to Clear<br>(time on the call)         | 00:22:08 | 0:22:23  | 00:21:54 | 00:22:09 |
|  | Create to Clear<br>(total time to address call) | 03:09:15 | 03:40:51 | 04:36:05 | 03:54:03 |



#### MCT CALLS, CERTIFICATES FOR EVALUATION, AND TRANSPORTS







**AUGUST 2024** 

#### **BHR RESPONSE TIMES**

FEB

MAR

APR

**FYTD** 

**Entry to Dispatch** (in the gueue)

Dispatch to On-scene (travel time)

On-scene to Clear (time on the call)

Create to Clear (total time to address call) Due to a change in CAD system in May, this data is not readily available. This section will be posted as soon as possible.



### MCT CALLS, CERTIFICATES FOR EVALUATION, AND TRANSPORTS









MONTHLY INFORMATIONAL REPORT

FEBRUARY 2024

### **IMPACT REPORT**

### **TOTAL ACS RESPONSE VOLUME** 3-MONTH COMPARISON

Calls diverted from APD

Calls from other sources



The above graph illustrates how much of ACS' call volume involves directly diverting 9-1-1 calls from APD.

#### TOTAL ACS IMPACT SINCE INCEPTION









MONTHLY INFORMATIONAL REPORT

FEBRUARY 2024