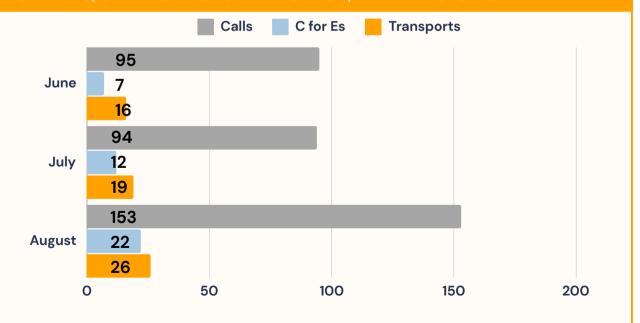

ORT | AUGUST**

ACS now operates 24/7. A graveyard response is between 8pm and 7am.





### REFERRAL SOURCE



### **CFS BY CALL TYPE**



|  | BHR RESPONSE TIMES                              | JUNE     | JULY     | AUGUST   | FYTD     |
|--|-------------------------------------------------|----------|----------|----------|----------|
|  | Entry to Dispatch (in the queue)                | 02:37:11 | 02:51:37 | 03:45:04 | 03:04:52 |
|  | Dispatch to On-scene (travel time)              | 00:22:25 | 0:24:09  | 00:27:14 | 00:24:37 |
|  | On-scene to Clear<br>(time on the call)         | 00:22:08 | 0:22:23  | 00:21:54 | 00:22:09 |
|  | Create to Clear<br>(total time to address call) | 03:09:15 | 03:40:51 | 04:36:05 | 03:54:03 |



#### MCT CALLS, CERTIFICATES FOR EVALUATION, AND TRANSPORTS







**AUGUST 2024** 

#### **BHR RESPONSE TIMES**

FEB

MAR

APR

**FYTD** 

**Entry to Dispatch** (in the gueue)

Dispatch to On-scene (travel time)

On-scene to Clear (time on the call)

Create to Clear (total time to address call) Due to a change in CAD system in May, this data is not readily available. This section will be posted as soon as possible.



### MCT CALLS, CERTIFICATES FOR EVALUATION, AND TRANSPORTS









MONTHLY INFORMATIONAL REPORT

FEBRUARY 2024

### **IMPACT REPORT**

### **TOTAL ACS RESPONSE VOLUME** 3-MONTH COMPARISON

Calls diverted from APD

Calls from other sources



The above graph illustrates how much of ACS' call volume involves directly diverting 9-1-1 calls from APD.

#### TOTAL ACS IMPACT SINCE INCEPTION









MONTHLY INFORMATIONAL REPORT

FEBRUARY 202