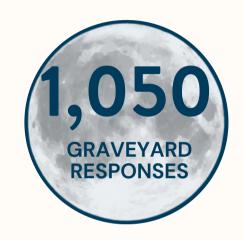

### **GRAVEYARD SHIFT REPORT | AUGUST**

ACS now operates 24/7. A graveyard response is between 8pm and 7am.