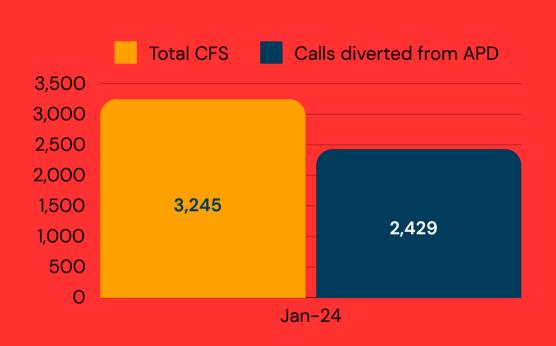

### **TOTAL ACS RESPONSE VOLUME** 3-MONTH COMPARISON

Calls diverted from APD

Calls from other sources

The above graph illustrates how much of ACS' call volume involves directly diverting 9-1-1 calls from APD.