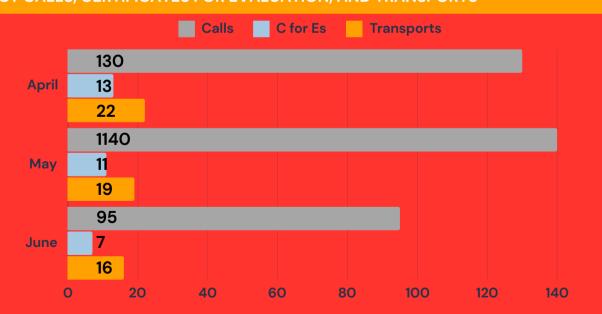

### MCT CALLS, CERTIFICATES FOR EVALUATION, AND TRANSPORTS

MONTHLY INFORMATIONAL REPORT

FEBRUARY 2024