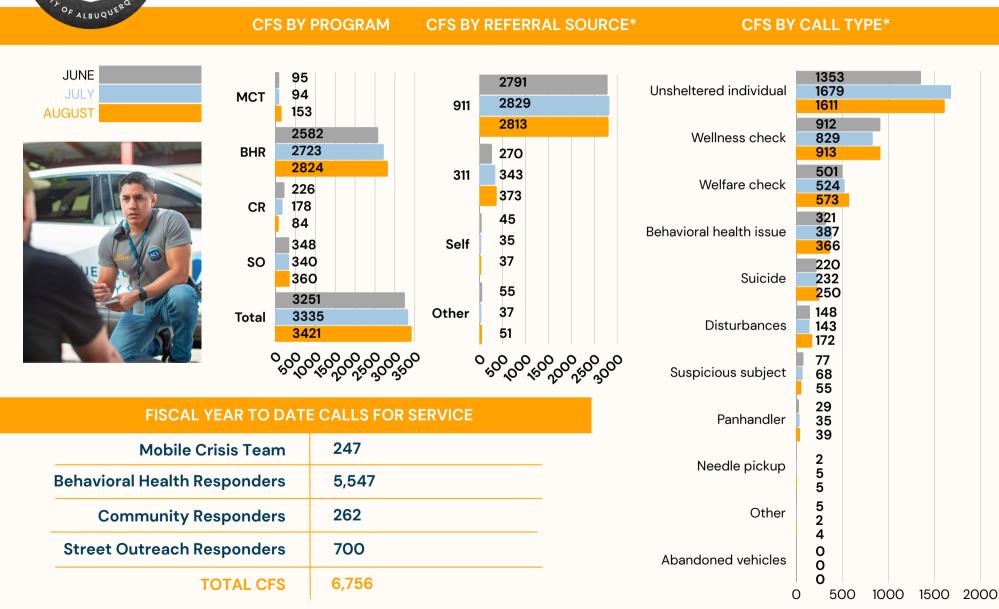

### **GRAVEYARD SHIFT REPORT | AUGUST**

ACS now operates 24/7. A graveyard response is between 8pm and 7am.