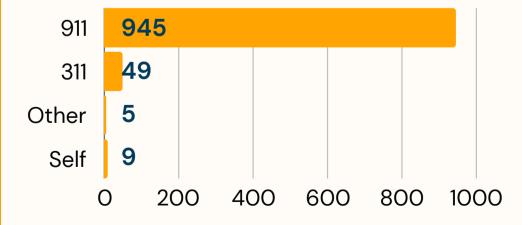

### **GRAVEYARD SHIFT REPORT | AUGUST**

ACS now operates 24/7. A graveyard response is between 8pm and 7am.