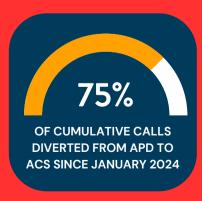

### **TOTAL ACS RESPONSE VOLUME** 3-MONTH COMPARISON

Calls diverted from APD

Calls from other sources

The above graph illustrates how much of ACS' call volume involves directly diverting 9-1-1 calls from APD.